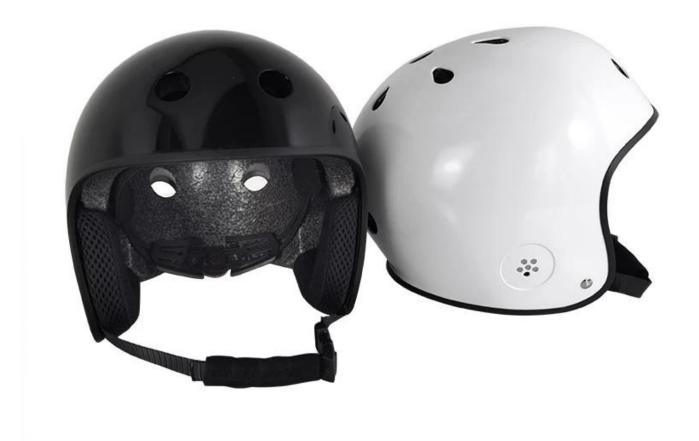

shell                                  |
| Certification           | CE EN1078/CPSC 1203                                   |
| Vents                   | 13 air vents                                          |
| Color                   | Pantone, customized                                   |
| size/head circumference | S/M(54-58cm)                                          |
| Weight                  | 420 g                                                 |

| Sample Time     | 7 days                                           |
|-----------------|--------------------------------------------------|
| MOQ             | 500pcs                                           |
| Package details | PP bag+individual color box packing+mastercarton |

# The detail pictures of scooter helmet:













## The head circumference knowledge of helmet:

#### **European Headform:**

An Oval shaped helmet is designed for a rider's head with a dimension which is considerably fit for Europeans.

#### **Generic headform:**

A generic headform helmet is designed for a rider's head with a dimension which is slightly longer front-to-back than its side-to-side measurement.

#### Asian headform:

A Round shaped helmet is designed for a rider's head with a dimension which is condierably fit for Asians.

# Helmet Shape 101



#### European Headform

An Oval shaped helmet is designed for a rider's head with a dimension which is considerably fit for Europeans.

#### Generic headform

A generic headform helmet is designed for a rider's head with a dimension which is slightly longer front-to-back than its