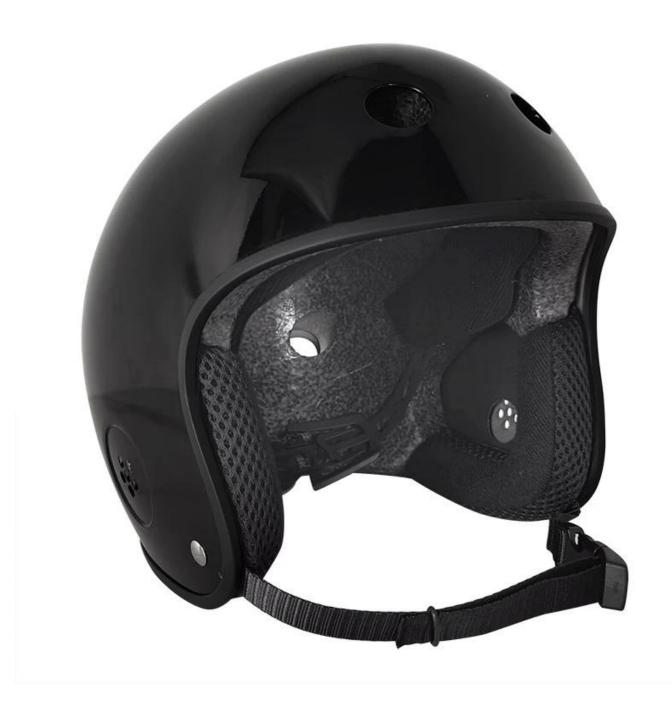

# The detail pictures of scooter helmet:

## The specification of scooter helmet:

| Model No.               | AU-X002 Full Face Overcover Snow Skateboarding Helmet |
|-------------------------|-------------------------------------------------------|
| Material                | EPS foam & ABS shell                                  |
| Certification           | CE EN1078/CPSC 1203                                   |
| Vents                   | 13 air vents                                          |
| Color                   | Pantone, customized                                   |
| size/head circumference | S/M(54-58cm)                                          |
| Weight                  | 420 g                                                 |