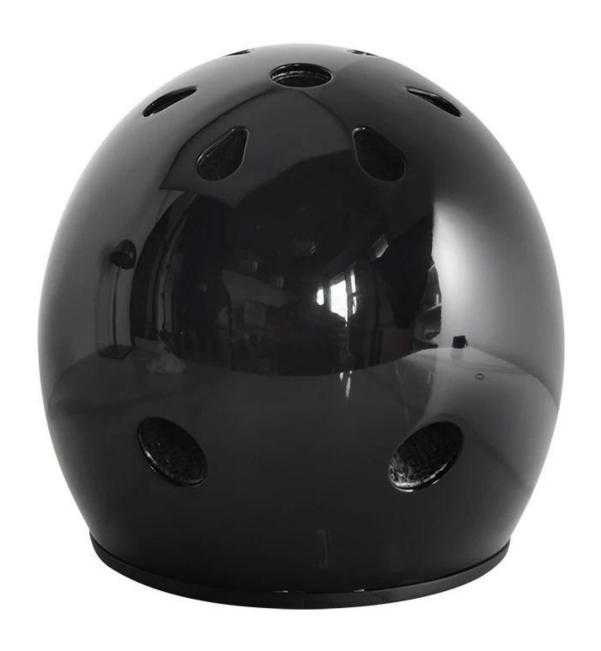

BS shell                                  |
| Certification           | CE EN1078/CPSC 1203                                   |
| Vents                   | 13 air vents                                          |
| Color                   | Pantone, customized                                   |
| size/head circumference | S/M(54-58cm)                                          |
| Weight                  | 420 g                                                 |

| Sample Time     | 7 days                                           |
|-----------------|--------------------------------------------------|
| MOQ             | 500pcs                                           |
| Package details | PP bag+individual color box packing+mastercarton |

# The detail pictures of scooter helmet:













## The head circumference knowledge of helmet:

#### **European Headform:**

An Oval shaped helmet is designed for a rider's head with a dimension which is considerably fit for Europeans.

#### **Generic headform:**

A generic headform helmet is designed for a rider's head with a dimension which is slightly longer front-to-back than its side-to-side measurement.

#### Asian headform:

A Round shaped helmet is designed for a rider's head with a dimension which is condierably fit for Asians.

# Helmet Shape 101



#### European Headform

An Oval shaped helmet is designed for a rider's head with a dimension which is considerably fit for Europeans.

#### Generic headform

A generic headform helmet is designed for a rider's head with a dimension which is slightly longer front-to-back than i