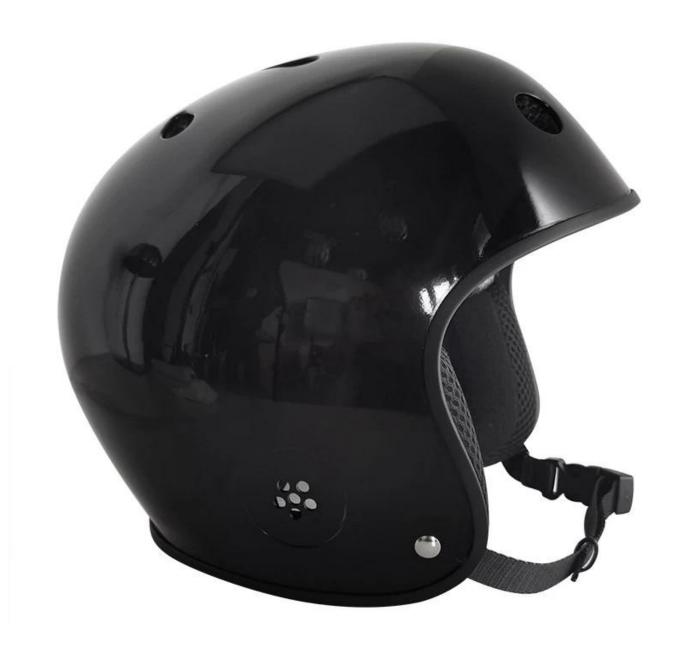

# The detail pictures of scooter helmet:

## The specification of scooter helmet:

| Model No.               | AU-X002 Full Face Overcover Snow Skateboarding Helmet |
|-------------------------|-------------------------------------------------------|
| Material                | EPS foam & ABS shell                                  |
| Certification           | CE EN1078/CPSC 1203                                   |
| Vents                   | 13 air vents                                          |
| Color                   | Pantone, customized                                   |
| size/head circumference | S/M(54-58cm)                                          |
| Weight                  | 420 g                                                 |