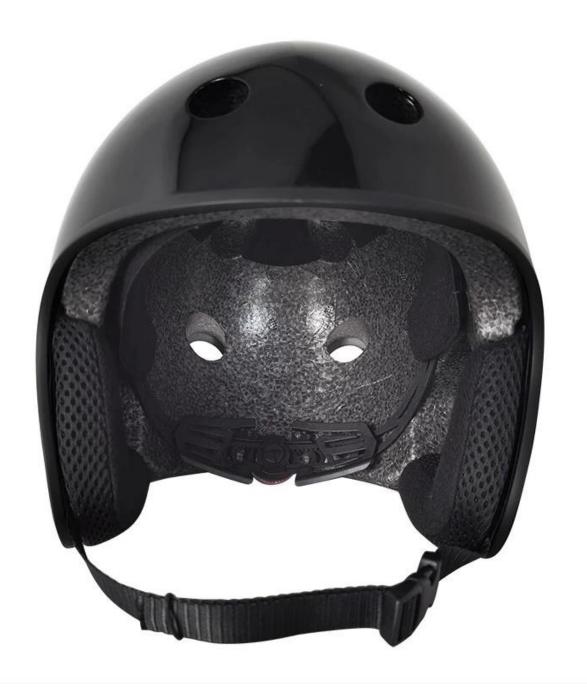

# The detail pictures of scooter helmet:

## The specification of scooter helmet:

| Model No.               | AU-X002 Full Face Overcover Snow Skateboarding Helmet |
|-------------------------|-------------------------------------------------------|
| Material                | EPS foam & ABS shell                                  |
| Certification           | CE EN1078/CPSC 1203                                   |
| Vents                   | 13 air vents                                          |
| Color                   | Pantone, customized                                   |
| size/head circumference | S/M(54-58cm)                                          |
| Weight                  | 420 g                                                 |