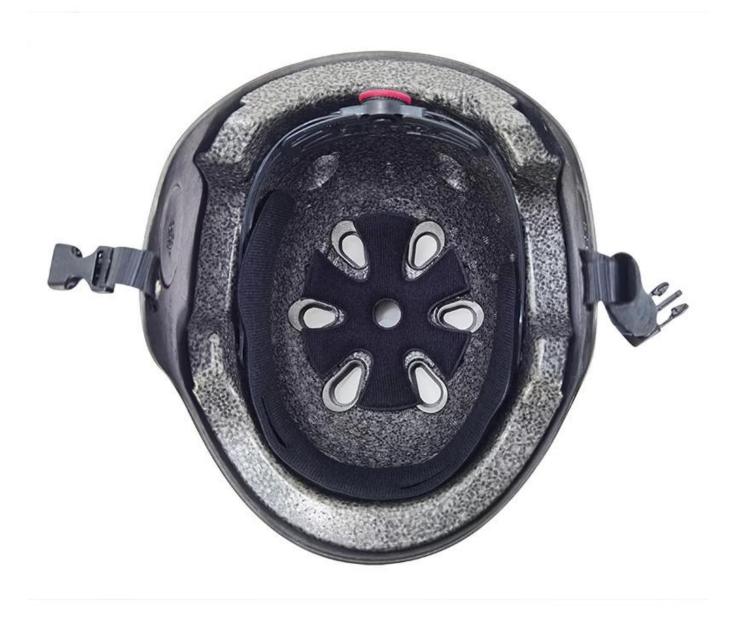

# The detail pictures of scooter helmet:

## The specification of scooter helmet:

| Model No.               | AU-X002 Full Face Overcover Snow Skateboarding Helmet |
|-------------------------|-------------------------------------------------------|
| Material                | EPS foam & ABS shell                                  |
| Certification           | CE EN1078/CPSC 1203                                   |
| Vents                   | 13 air vents                                          |
| Color                   | Pantone, customized                                   |
| size/head circumference | S/M(54-58cm)                                          |
| Weight                  | 420 g                                                 |