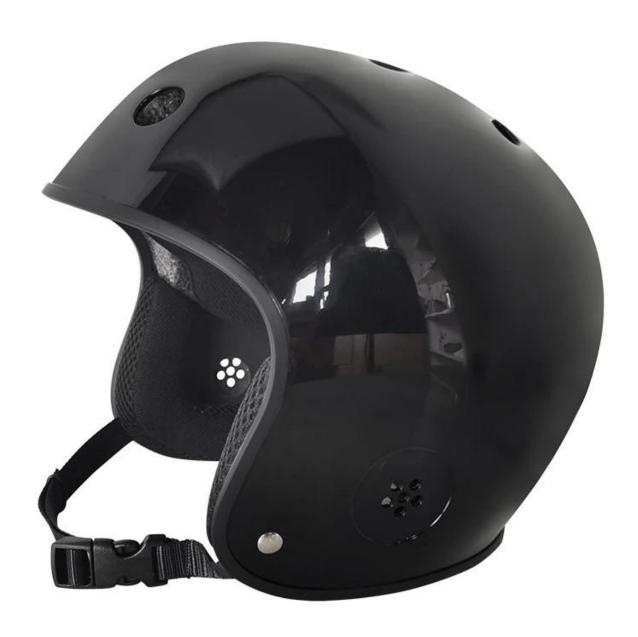

# The detail pictures of scooter helmet:

## The specification of scooter helmet:

| Model No.               | AU-X002 Full Face Overcover Snow Skateboarding Helmet |
|-------------------------|-------------------------------------------------------|
| Material                | EPS foam & ABS shell                                  |
| Certification           | CE EN1078/CPSC 1203                                   |
| Vents                   | 13 air vents                                          |
| Color                   | Pantone, customized                                   |
| size/head circumference | S/M(54-58cm)                                          |
| Weight                  | 420 g                                                 |