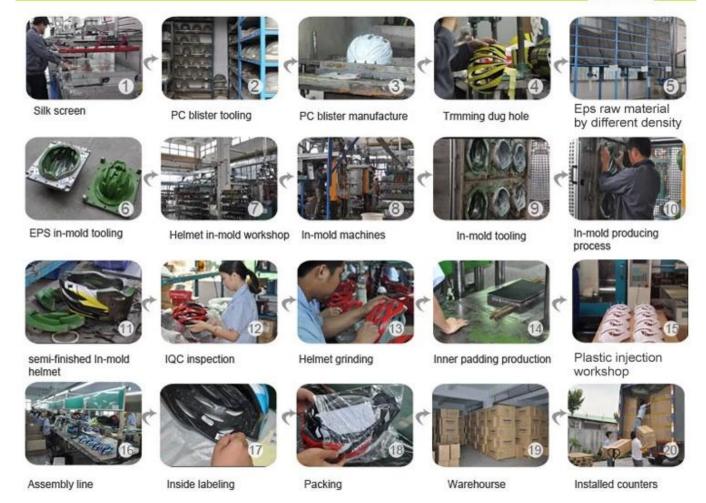

### The helmet production procedure is as below:

silk screen  $\rightarrow$  PC blister tooling  $\rightarrow$  PC blister manufacture  $\rightarrow$  Trimming dug hole  $\rightarrow$  EPS raw material by different density  $\rightarrow$  EPS in-mold tooling  $\rightarrow$  helmet in-mold workshop  $\rightarrow$  in-mold machines  $\rightarrow$  in-mold tooling  $\rightarrow$  in-mold producing process  $\rightarrow$  semi-finished in-mold helmet  $\rightarrow$  IQC inspection  $\rightarrow$  helmet grinding  $\rightarrow$  inner padding production  $\rightarrow$  plastic injection workshop  $\rightarrow$  assembly line  $\rightarrow$ inside labeling  $\rightarrow$  packing  $\rightarrow$  warehouse  $\rightarrow$  installed counters.

#### **Production Procedure**