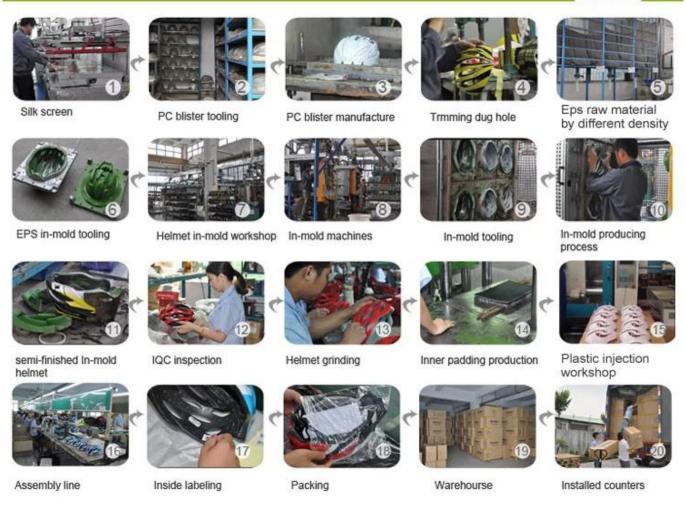

### The helmet production procedure is as follows:

Silk Screen  $\rightarrow$ . PC Blister Tooling.  $\rightarrow$ . Production of PC blister  $\rightarrow$ . Trimming the hill  $\rightarrow$ . EPS raw material by different density  $\rightarrow$ . Tooling eps in-forms  $\rightarrow$ . Helmet In-Forem Workshop  $\rightarrow$ . Molds for forms  $\rightarrow$ . Tools in mold  $\rightarrow$ . Mold production process  $\rightarrow$ . Semi-finished helmet  $\rightarrow$ . IQC Inspection  $\rightarrow$ . Grinding helmet  $\rightarrow$ . Production of internal padding  $\rightarrow$ . Plastic injection equipment  $\rightarrow$ . Assembly line  $\rightarrow$ .within the label  $\rightarrow$ . pack  $\rightarrow$ . stock  $\rightarrow$ . Installed counters.