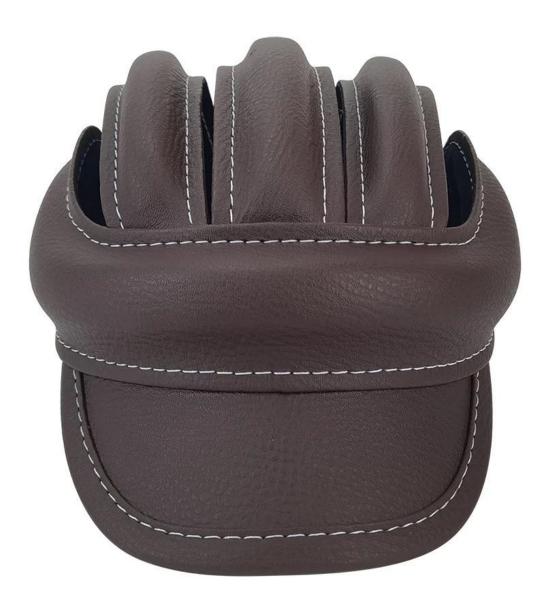

# Leather design retro vintage bike helmet AU-X003



# Specification of retro vintage bike helmet:

| Model number.          | AU-X003 retro vintage bike helmet                  |
|------------------------|----------------------------------------------------|
| Material               | Leather                                            |
| Certificate            | CE EN1078                                          |
| Mass                   | 100 G.                                             |
| Sample time            | 7 days                                             |
| Moq.                   | 300pcs.                                            |
| Details of the package | PP Bag + Individual color packaging + mastercarton |

## Detail of retro vintage bike helmet:











# Knowledge of retro vintage bike helmet:

#### **European Headform:**

Oval helmet is designed for the rider's head with dimension that is very fit for Europeans.

#### **General Headform:**

General Helmet Head Helmet is designed for a rider's head with a dimension that is a little longer front than its side-side measurement.

#### **Asian Headform:**

Round shaped helmet is designed for rider's head with dimension that is convicted Suitable for Asia.

# Helmet Shape 101



An Oval shaped helmet is designed for a rider's head with a dimension which is considerably fit for Europeans. A generic headform helmet is designed for a rider's head with a dimension which is slightly longer front-to-back than its side-to-side measurement. A Round shaped helmet is designed for a rider's be