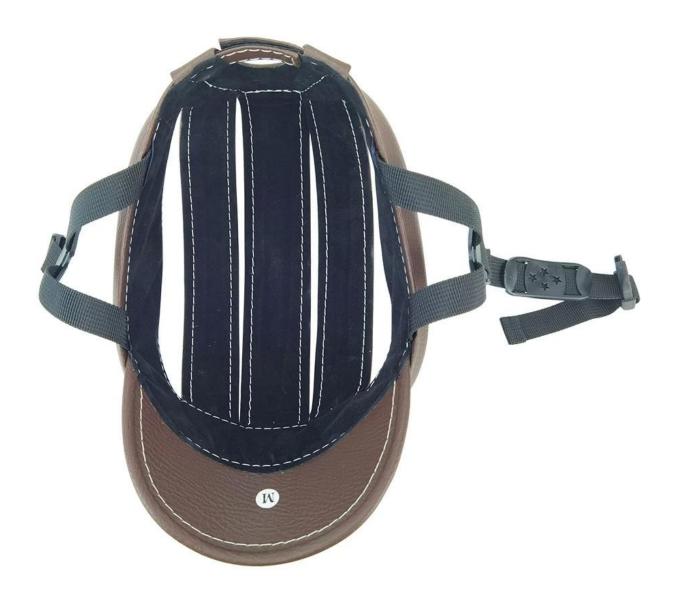

# Leather design retro vintage bike helmet AU-X003



# Specification of retro vintage bike helmet:

| Model number.          | AU-X003 retro vintage bike helmet                  |
|------------------------|----------------------------------------------------|
| Material               | Leather                                            |
| Certificate            | CE EN1078                                          |
| Mass                   | 100 G.                                             |
| Sample time            | 7 days                                             |
| Moq.                   | 300pcs.                                            |
| Details of the package | PP Bag + Individual color packaging + mastercarton |

## Detail of retro vintage bike helmet:











# Knowledge of retro vintage bike helmet:

#### **European Headform:**

Oval helmet is designed for the rider's head with dimension that is very fit for Europeans.

#### **General Headform:**

General Helmet Head Helmet is designed for a rider's head with a dimension that is a little longer front than its side-side measurement.

#### **Asian Headform:**

Round shaped helmet is designed for rider's head with dimension that is convicted Suitable for Asia.

# Helmet Shape 101



An Oval shaped helmet is designed for a rider's head with a dimension which is considerably fit for Europeans. A generic headform helmet is designed for a rider's head with a dimension which is slightly longer front-to-back than its side-to-side measurement. A Round shaped helmet is designed for a rider's bead y

de