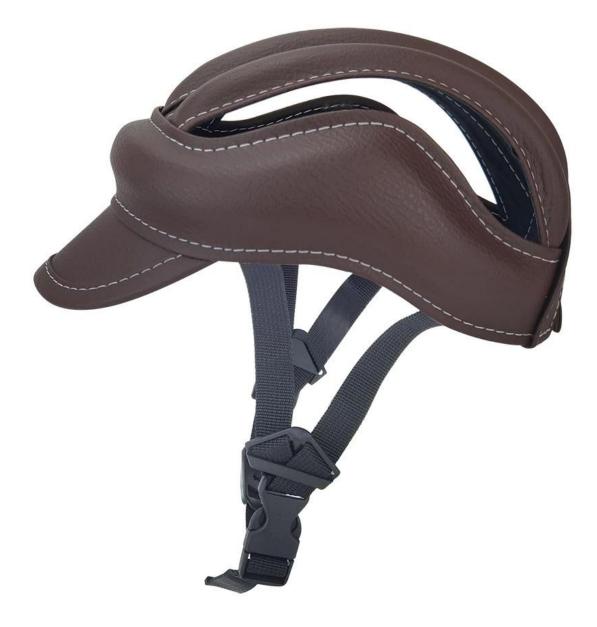

# Leather design retro vintage bike helmet AU-X003

## Detail of retro vintage bike helmet: