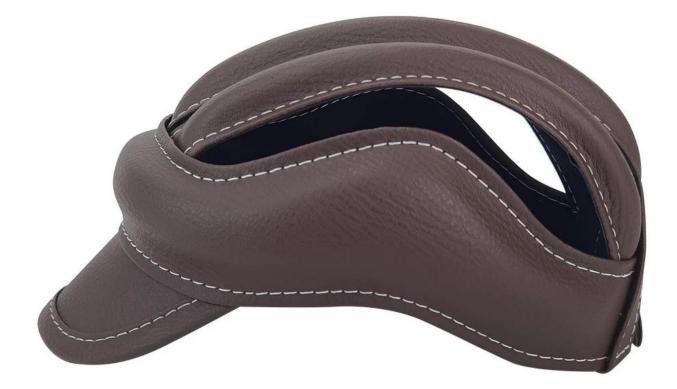

# Leather design retro vintage bike helmet AU-X003



# Specification of retro vintage bike helmet:

| Model number.          | AU-X003 retro vintage bike helmet                  |
|------------------------|----------------------------------------------------|
| Material               | Leather                                            |
| Certificate            | CE EN1078                                          |
| Mass                   | 100 G.                                             |
| Sample time            | 7 days                                             |
| Moq.                   | 300pcs.                                            |
| Details of the package | PP Bag + Individual color packaging + mastercarton |

## Detail of retro vintage bike helmet:











# Knowledge of retro vintage bike helmet:

#### **European Headform:**

Oval helmet is designed for the rider's head with dimension that is very fit for Europeans.

#### **General Headform:**

General Helmet Head Helmet is designed for a rider's head with a dimension that is a little longer front than its side-side measurement.

#### **Asian Headform:**

Round shaped helmet is designed for rider's head with dimension that is convicted Suitable for Asia.

# Helmet Shape 101



An Oval shaped helmet is designed for a rider's head with a dimension which is considerably fit for Europeans. A generic headform helmet is designed for a rider's head with a dimension which is slightly longer front-to-back than its side-to-side measurement. A Round shaped helmet is designed for a rider's bead y