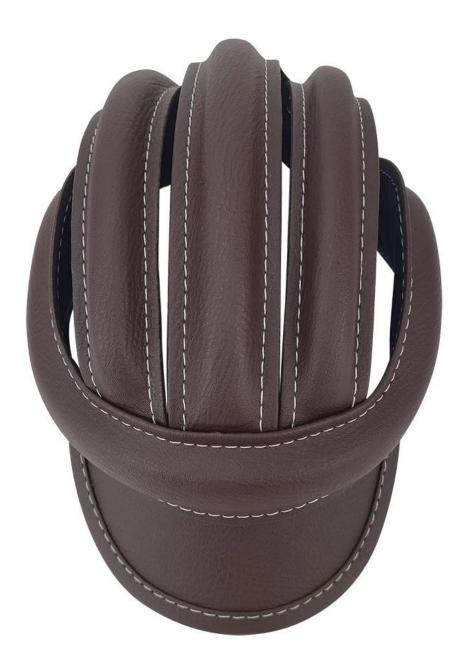

# Leather design retro vintage bike helmet AU-X003



# Specification of retro vintage bike helmet:

| Model number.          | AU-X003 retro vintage bike helmet                  |
|------------------------|----------------------------------------------------|
| Material               | Leather                                            |
| Certificate            | CE EN1078                                          |
| Mass                   | 100 G.                                             |
| Sample time            | 7 days                                             |
| Moq.                   | 300pcs.                                            |
| Details of the package | PP Bag + Individual color packaging + mastercarton |

## Detail of retro vintage bike helmet:











# Knowledge of retro vintage bike helmet:

#### **European Headform:**

Oval helmet is designed for the rider's head with dimension that is very fit for Europeans.

#### **General Headform:**

General Helmet Head Helmet is designed for a rider's head with a dimension that is a little longer front than its side-side measurement.

#### **Asian Headform:**

Round shaped helmet is designed for rider's head with dimension that is convicted Suitable for Asia.

# Helmet Shape 101



An Oval shaped helmet is designed for a rider's head with a dimension which is considerably fit for Europeans. A generic headform helmet is designed for a rider's head with a dimension which is slightly longer front-to-back than its side-to-side measurement. A Round shaped helmet is designed for a rider's bead y