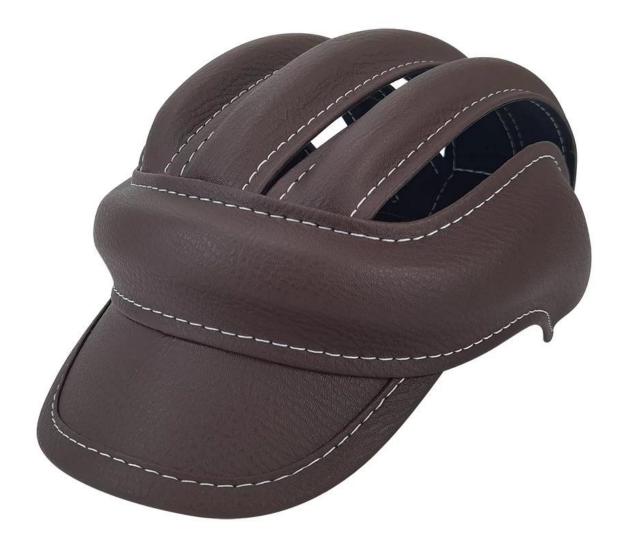

# Leather design retro vintage bike helmet AU-X003



# Specification of retro vintage bike helmet:

| Model number.          | AU-X003 retro vintage bike helmet                  |
|------------------------|----------------------------------------------------|
| Material               | Leather                                            |
| Certificate            | CE EN1078                                          |
| Mass                   | 100 G.                                             |
| Sample time            | 7 days                                             |
| Moq.                   | 300pcs.                                            |
| Details of the package | PP Bag + Individual color packaging + mastercarton |

## Detail of retro vintage bike helmet:











# Knowledge of retro vintage bike helmet:

#### **European Headform:**

Oval helmet is designed for the rider's head with dimension that is very fit for Europeans.

#### **General Headform:**

General Helmet Head Helmet is designed for a rider's head with a dimension that is a little longer front than its side-side measurement.

#### **Asian Headform:**

Round shaped helmet is designed for rider's head with dimension that is convicted Suitable for Asia.

# Helmet Shape 101



An Oval shaped helmet is designed for a rider's head with a dimension which is considerably fit for Europeans. A generic headform helmet is designed for a rider's head with a dimension which is slightly longer front-to-back than its side-to-side measurement. A Round shaped helmet is designed for a rider's bead