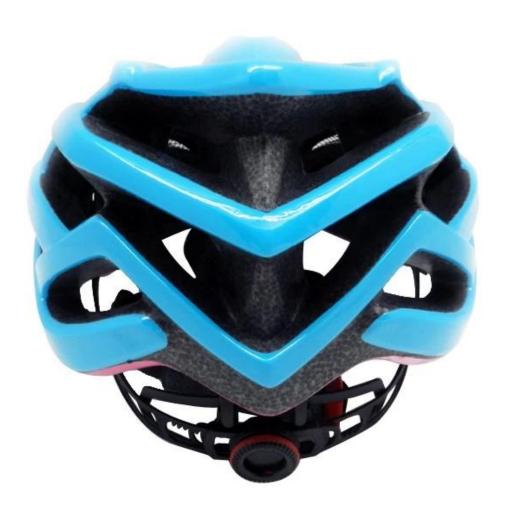

## **Product Description**

| Model No.               | AU-B091 OEM road racing helmet                                |
|-------------------------|---------------------------------------------------------------|
| Material                | In-mold EPS liner & PC shell                                  |
| Certification           | CE, CPSC,                                                     |
| Vents                   | 24 air ventilation                                            |
| Color                   | Pantone                                                       |
| Size/Head circumference | M/L (54-58CM); L/XL (58-62)                                   |
| Weight                  | 190 gram                                                      |
| Sample time             | 3-7 working day                                               |
| Minimum order quantity  | 2000pcs                                                       |
| Packing detail          | Color box packing, accept customized packing based on 1000pcs |

# **Pictures**

So far, we have been manufacturing & exporting different kinds of helmets for more than 24 years. You can purchase

latest design quality helmets here as best womens bike helmet well as personalize your own designs