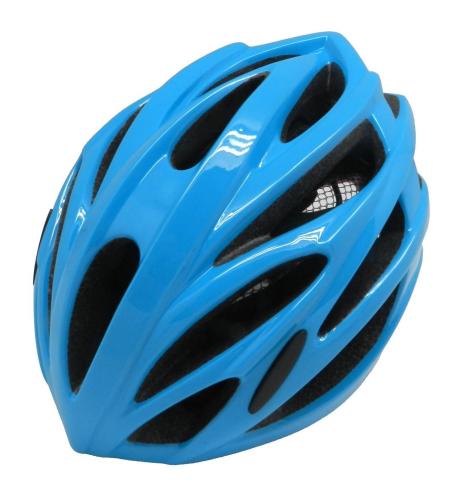

## **Product Description**

| Model No.               | AU-B091 OEM road racing helmet                                |
|-------------------------|---------------------------------------------------------------|
| Material                | In-mold EPS liner & PC shell                                  |
| Certification           | CE, CPSC,                                                     |
| Vents                   | 24 air ventilation                                            |
| Color                   | Pantone                                                       |
| Size/Head circumference | M/L (54-58CM); L/XL (58-62)                                   |
| Weight                  | 190 gram                                                      |
| Sample time             | 3-7 working day                                               |
| Minimum order quantity  | 2000pcs                                                       |
| Packing detail          | Color box packing, accept customized packing based on 1000pcs |

# **Pictures**

So far, we have been manufacturing & exporting different kinds of helmets for more than 24 years. You can purchase

latest design quality helmets here as best womens bike helmet well as personalize your own designs