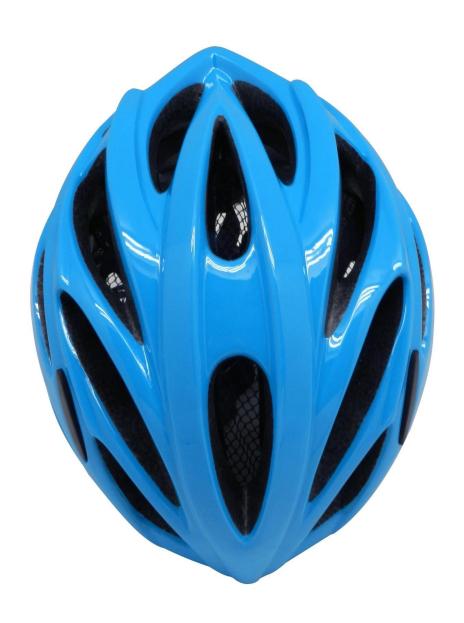

## **Product Description**

| Model No.               | AU-B091 OEM road racing helmet                                |
|-------------------------|---------------------------------------------------------------|
| Material                | In-mold EPS liner & PC shell                                  |
| Certification           | CE, CPSC,                                                     |
| Vents                   | 24 air ventilation                                            |
| Color                   | Pantone                                                       |
| Size/Head circumference | M/L (54-58CM); L/XL (58-62)                                   |
| Weight                  | 190 gram                                                      |
| Sample time             | 3-7 working day                                               |
| Minimum order quantity  | 2000pcs                                                       |
| Packing detail          | Color box packing, accept customized packing based on 1000pcs |

# **Pictures**

So far, we have been manufacturing & exporting different kinds of helmets for more than 24 years. You can purchase

latest design quality helmets here as best womens bike helmet well as personalize your own designs