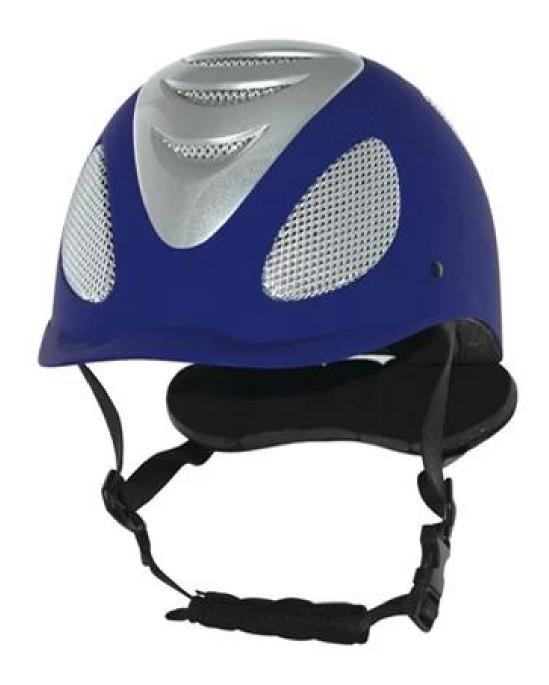

### The detail pictures of helmets for equestrian helmets:

### The description of horse riding helmets:

- Elegant design: This design is very , in the process of riding , people wear more cool.
- The high quality eco-friendly ABS shell with injection technology.
- The high density black EPS material is imported from American,
- The helmet accessories: adjustable chin strap with quick-release buckle; rear lock adjustment; cool comfortable pads;
- Certification: CE EN1384, VG1 certified for impact protection.