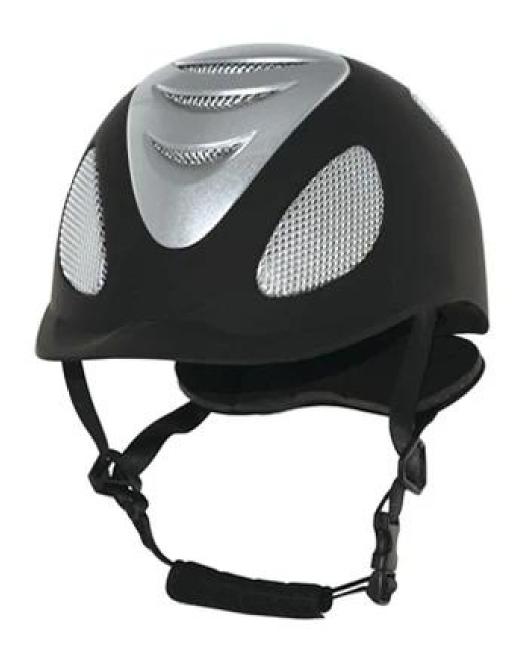

### The detail pictures of helmets for equestrian helmets:

### The description of horse riding helmets:

- Elegant design: This design is very , in the process of riding , people wear more cool.
- The high quality eco-friendly ABS shell with injection technology.
- The high density black EPS material is imported from American,
- The helmet accessories: adjustable chin strap with quick-release buckle; rear lock adjustment; cool comfortable pads;
- Certification: CE EN1384, VG1 certified for impact protection.