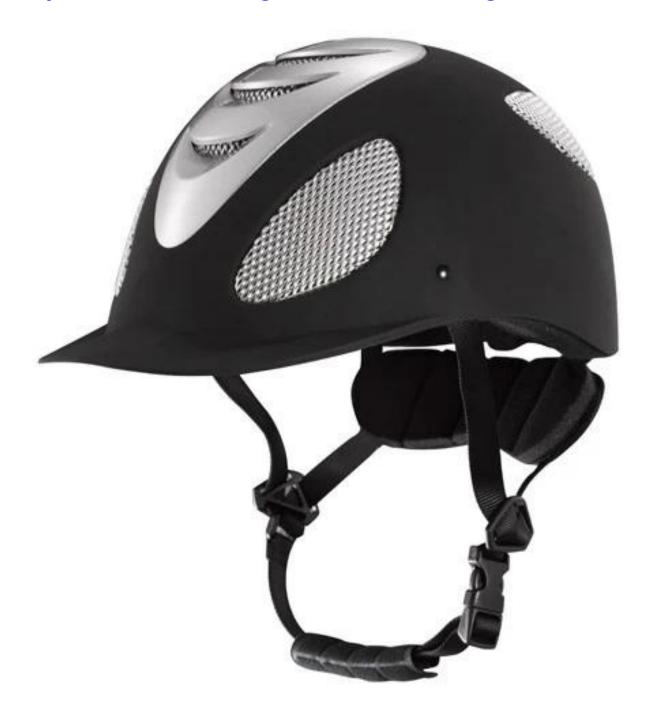

### The detail pictures of helmets for equestrian helmets:

### The description of horse riding helmets:

- Elegant design: This design is very , in the process of riding , people wear more cool.
- The high quality eco-friendly ABS shell with injection technology.
- The high density black EPS material is imported from American,
- The helmet accessories: adjustable chin strap with quick-release buckle; rear lock adjustment; cool comfortable pads;
- Certification: CE EN1384, VG1 certified for impact protection.