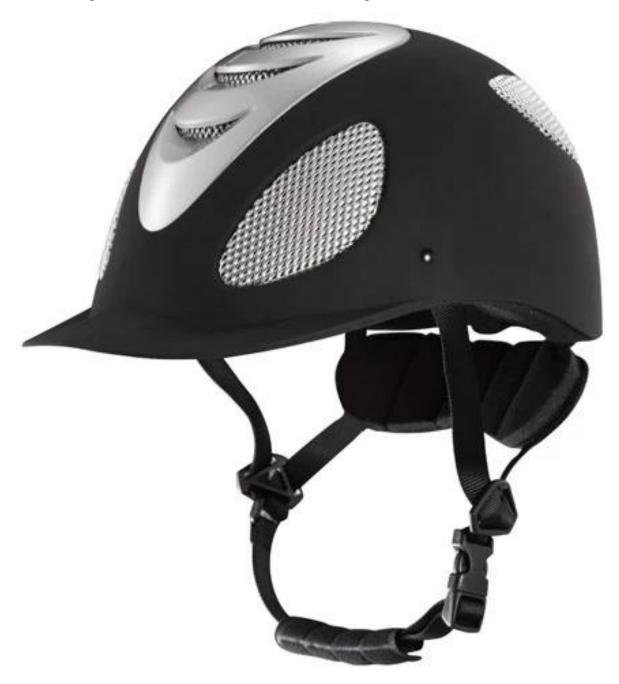

### The detail pictures of helmets for equestrian helmets:

### The description of horse riding helmets:

- Elegant design: This design is very , in the process of riding , people wear more cool.
- The high quality eco-friendly ABS shell with injection technology.
- The high density black EPS material is imported from American,
- The helmet accessories: adjustable chin strap with quick-release buckle; rear lock adjustment; cool comfortable pads;
- Certification: CE EN1384, VG1 certified for impact protection.