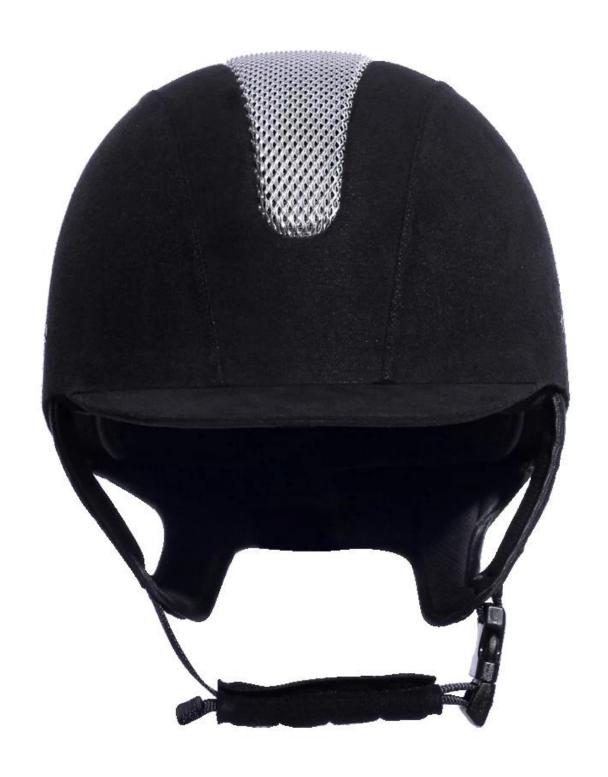

Lining                  | Removable and washable lining                                                                |
| Color                   | PANTONE                                                                                      |
| Sample time             | 3-7 working day                                                                              |
| MOQ                     | 500 PCS                                                                                      |
| Packing detail          | Inner packing: a cloth bag and a box                                                         |
|                         | Outer packing: 9 pcs/carton Carton size: 67.5*32*53.5CM                                      |

# The detail pictures of helmets for adjustable riding hat:







### **Packagaing information**

Items per Carton: 9 Pieces/Carton

Package Measurements: Carton size: 67\*31.5\*52.5CM

Gross Weight: 4.50 kg

Package Type: 1PCS/PP bag wth color box, 9 PCS PER BROWN CARTON

# The head circumference knowledge of adjustable riding hat:

#### **European Headform:**

An Oval shaped helmet is designed for a rider's head with a dimension which is considerably fit for Europeans.

#### **Generic headform:**

A generic headform helmet is designed for a rider's head with a dimension which is slightly longer front-to-

back than its side-to-side measurement.

#### Asian headform:

A Round shaped helmet is designed for a rider's head with a dimension which is condierably fit for Asians.



#### **Our Test lab:**

Even though we have considered every necessary ele