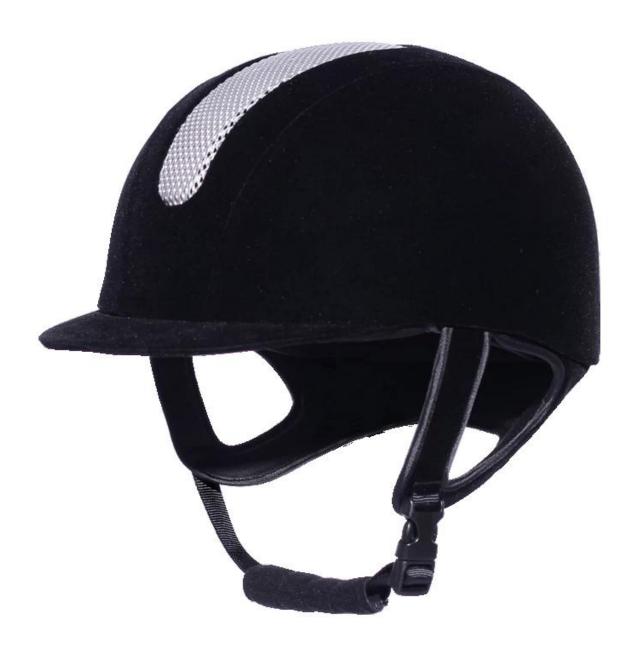

### Adjustable riding hat, show helmets for horse race, AU-H02

### The description of adjustable riding hat:

- Elegant design: This design is very , in the process of riding , people wear more cool.
- The high quality eco-friendly ABS shell with injection technology.
- The high density black EPS material is imported from American,
- The helmet accessories: adjustable chin strap with quick-release buckle; rear lock adjustment; cool comfortable pads;
- Certification: CE EN1384, VG1 certified for impact protection.

# The detail pictures of helmets for adjustable riding hat: