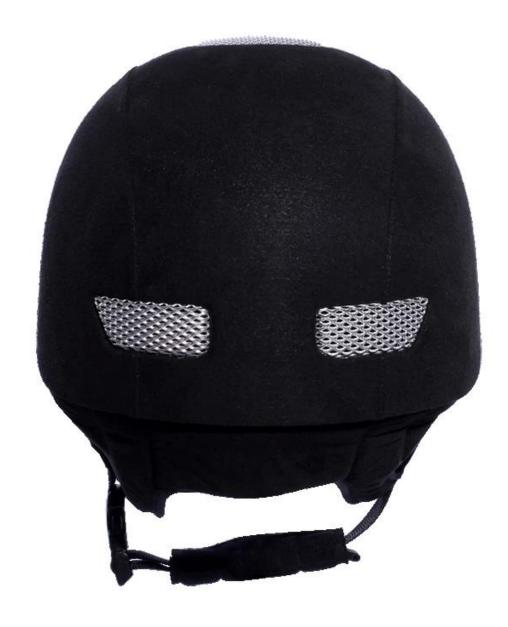

ning                  | Removable and washable lining                                                                |
| Color                   | PANTONE                                                                                      |
| Sample time             | 3-7 working day                                                                              |
| MOQ                     | 500 PCS                                                                                      |
| Packing detail          | Inner packing: a cloth bag and a box                                                         |
|                         | Outer packing: 9 pcs/carton Carton size: 67.5*32*53.5CM                                      |

# The detail pictures of helmets for adjustable riding hat:







### **Packagaing information**

Items per Carton: 9 Pieces/Carton

Package Measurements: Carton size: 67\*31.5\*52.5CM

Gross Weight: 4.50 kg

Package Type: 1PCS/PP bag wth color box, 9 PCS PER BROWN CARTON

# The head circumference knowledge of adjustable riding hat:

#### **European Headform:**

An Oval shaped helmet is designed for a rider's head with a dimension which is considerably fit for Europeans.

#### **Generic headform:**

A generic headform helmet is designed for a rider's head with a dimension which is slightly longer front-to-

back than its side-to-side measurement.

#### Asian headform:

A Round shaped helmet is designed for a rider's head with a dimension which is condierably fit for Asians.



#### **Our Test lab:**

Even though we have considered every necessary eleme