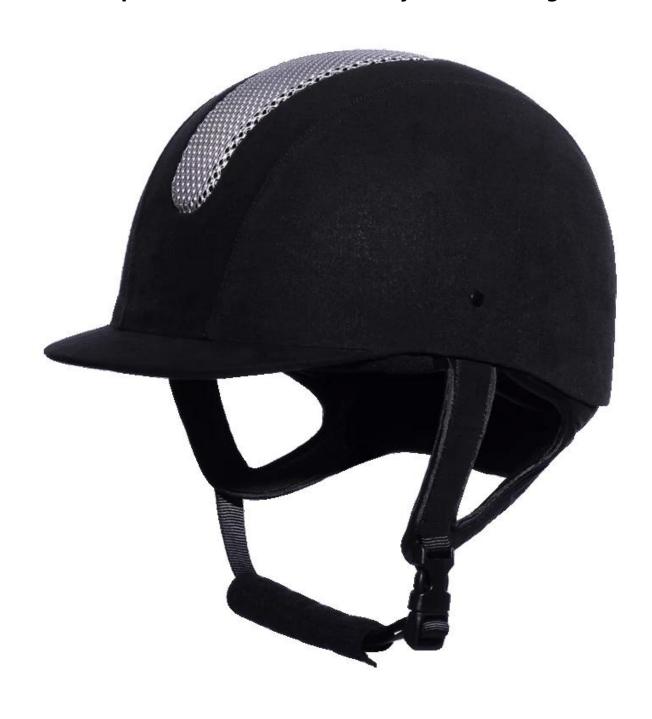

| Lining                  | Removable and washable lining                                                                |
| Color                   | PANTONE                                                                                      |
| Sample time             | 3-7 working day                                                                              |
| MOQ                     | 500 PCS                                                                                      |
| Packing detail          | Inner packing: a cloth bag and a box                                                         |
|                         | Outer packing: 9 pcs/carton Carton size: 67.5*32*53.5CM                                      |

# The detail pictures of helmets for adjustable riding hat:







### **Packagaing information**

Items per Carton: 9 Pieces/Carton

Package Measurements: Carton size: 67\*31.5\*52.5CM

Gross Weight: 4.50 kg

Package Type: 1PCS/PP bag wth color box, 9 PCS PER BROWN CARTON

# The head circumference knowledge of adjustable riding hat:

#### **European Headform:**

An Oval shaped helmet is designed for a rider's head with a dimension which is considerably fit for Europeans.

#### **Generic headform:**

A generic headform helmet is designed for a rider's head with a dimension which is slightly longer front-to-

back than its side-to-side measurement.

#### Asian headform:

A Round shaped helmet is designed for a rider's head with a dimension which is condierably fit for Asians.



#### **Our Test lab:**

Even though we have considered every necessary e