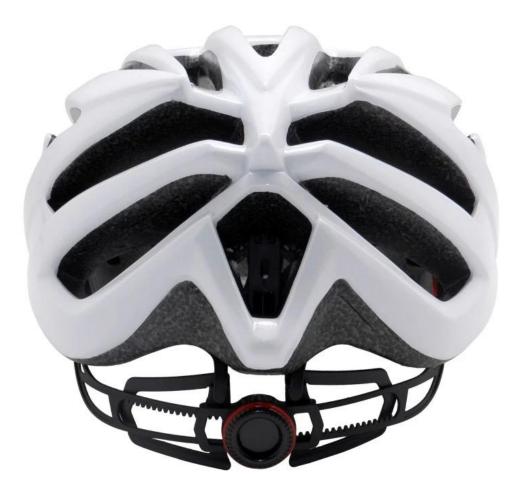

### The description of cheap mountain bike helmets:

- Well-ventilated, with very cooling air tunnel and reasonable aero shape design.

- Three-dimensional duct design: This design is very aerodynamic drag coefficient is small , in the process of riding , people wear more cool.

- In-mold technology, when the helmet by the impact , the entire helmet uniform force.

- Removable brim: Block the sun and block the rain when speed riding.
- The high quality eco-friendly high temperature resistant PC shell.
- The high density black EPS material is imported from American,

- The bicycle accessories: adjustable chin strap with quick-release buckle; rear lock adjustment; cool comfortable pads;

- Certification: CE-EN1078 certified for impact protection,