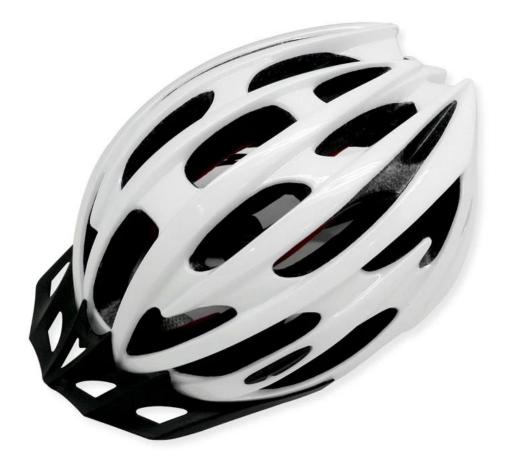

description of cheap mountain bike helmets:

- Well-ventilated, with very cooling air tunnel and reasonable aero shape design.

- Three-dimensional duct design: This design is very aerodynamic drag coefficient is small , in the process of riding , people wear more cool.

- In-mold technology, when the helmet by the impact , the entire helmet uniform force.

- Removable brim: Block the sun and block the rain when speed riding.
- The high quality eco-friendly high temperature resistant PC shell.
- The high density black EPS material is imported from American,

- The bicycle accessories: adjustable chin strap with quick-release buckle; rear lock adjustment; cool comfortable pads;

- Certification: CE-EN1078 certified for impact protection,

### The detail pictures of mountain bike helmets:











#### Packagaing information

Items per Carton: 12 Pieces/Carton Package Measurements: 73X58X35 cm Gross Weight: 6.50 kg Package Type: 1PCS/PP bag wth color box, 12 PCS PER BROWN CARTON

#### Packaging



Items per Carton: 12 Pieces/Carton Package Measurements: 73X58X35 cm Gross Weight: 6.50 kg Package Type: 1PCS/PP bag wth color box, 12 PCS PER BROWN CARTON



The head circumference knowledge of climbing helmet:

#### **European Headform:**

An Oval shaped helmet is designed for a rider's head with a dimension which is considerably fit for Europeans.

#### **Generic headform:**

A generic headform helmet is designed for a rider's head with a dimension which is slightly longer front-toback than its side-to-side measurement.

#### Asian headform:

A Round shaped helmet is designed