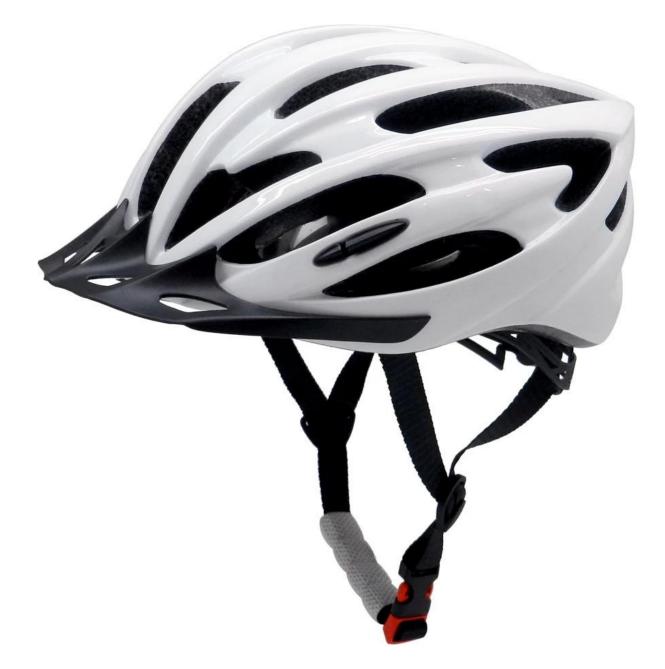

# Adult bicycle helmet, In-mold ladies cycle helmets AU-BM04

## The specification of cheap mountain bike helmets:

| Model No.               | AU-BM04                                |
|-------------------------|----------------------------------------|
| Material                | EPS foam & PC shell in-mold technology |
| Certification           | CE EN1078                              |
| Vents                   | 24 air vents                           |
| Color                   | Pantone, customized                    |
| size/head circumference | S/M (54-58CM) M/L: (58-62cm)           |

### The description of cheap mountain bike helmets:

- Well-ventilated, with very cooling air tunnel and reasonable aero shape design.

- Three-dimensional duct design: This design is very aerodynamic drag coefficient is small , in the process of riding , people wear more cool.

- In-mold technology, when the helmet by the impact , the entire helmet uniform force.

- Removable brim: Block the sun and block the rain when speed riding.
- The high quality eco-friendly high temperature resistant PC shell.
- The high density black EPS material is imported from American,

- The bicycle accessories: adjustable chin strap with quick-release buckle; rear lock adjustment; cool comfortable pads;

- Certification: CE-EN1078 certified for impact protection,