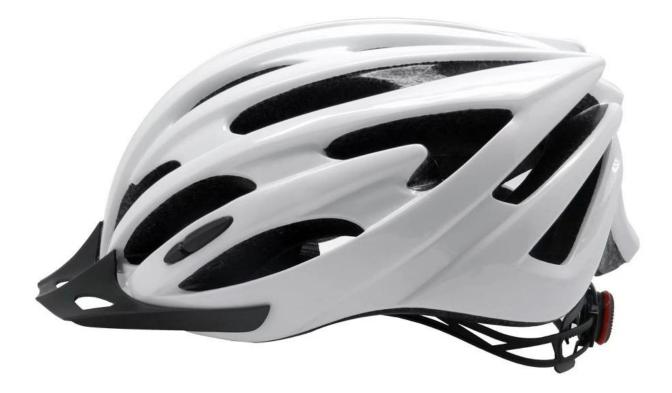

escription of cheap mountain bike helmets:

- Well-ventilated, with very cooling air tunnel and reasonable aero shape design.

- Three-dimensional duct design: This design is very aerodynamic drag coefficient is small , in the process of riding , people wear more cool.

- In-mold technology, when the helmet by the impact , the entire helmet uniform force.

- Removable brim: Block the sun and block the rain when speed riding.
- The high quality eco-friendly high temperature resistant PC shell.
- The high density black EPS material is imported from American,

- The bicycle accessories: adjustable chin strap with quick-release buckle; rear lock adjustment; cool comfortable pads;

- Certification: CE-EN1078 certified for impact protection,

### The detail pictures of mountain bike helmets:











#### Packagaing information

Items per Carton: 12 Pieces/Carton Package Measurements: 73X58X35 cm Gross Weight: 6.50 kg Package Type: 1PCS/PP bag wth color box, 12 PCS PER BROWN CARTON

#### Packaging



Items per Carton: 12 Pieces/Carton Package Measurements: 73X58X35 cm Gross Weight: 6.50 kg Package Type: 1PCS/PP bag wth color box, 12 PCS PER BROWN CARTON



The head circumference knowledge of climbing helmet:

#### **European Headform:**

An Oval shaped helmet is designed for a rider's head with a dimension which is considerably fit for Europeans.

#### **Generic headform:**

A generic headform helmet is designed for a rider's head with a dimension which is slightly longer front-toback than its side-to-side measurement.

#### Asian headform:

A Round shaped helmet is designed fo