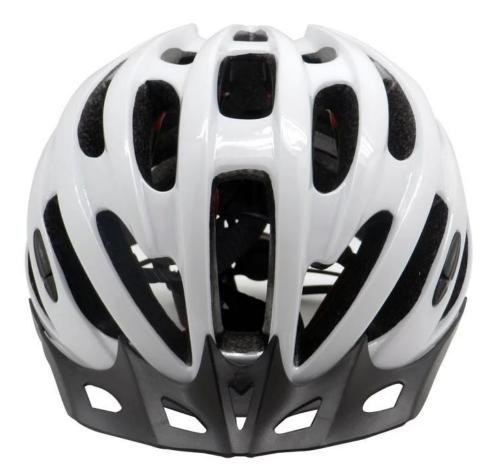

cription of cheap mountain bike helmets:

- Well-ventilated, with very cooling air tunnel and reasonable aero shape design.

- Three-dimensional duct design: This design is very aerodynamic drag coefficient is small , in the process of riding , people wear more cool.

- In-mold technology, when the helmet by the impact , the entire helmet uniform force.

- Removable brim: Block the sun and block the rain when speed riding.
- The high quality eco-friendly high temperature resistant PC shell.
- The high density black EPS material is imported from American,

- The bicycle accessories: adjustable chin strap with quick-release buckle; rear lock adjustment; cool comfortable pads;

- Certification: CE-EN1078 certified for impact protection,

### The detail pictures of mountain bike helmets:











#### Packagaing information

Items per Carton: 12 Pieces/Carton Package Measurements: 73X58X35 cm Gross Weight: 6.50 kg Package Type: 1PCS/PP bag wth color box, 12 PCS PER BROWN CARTON

#### Packaging



Items per Carton: 12 Pieces/Carton Package Measurements: 73X58X35 cm Gross Weight: 6.50 kg Package Type: 1PCS/PP bag wth color box, 12 PCS PER BROWN CARTON



The head circumference knowledge of climbing helmet:

#### **European Headform:**

An Oval shaped helmet is designed for a rider's head with a dimension which is considerably fit for Europeans.

#### **Generic headform:**

A generic headform helmet is designed for a rider's head with a dimension which is slightly longer front-toback than its side-to-side measurement.

#### Asian headform:

A Round shaped helmet is designed for