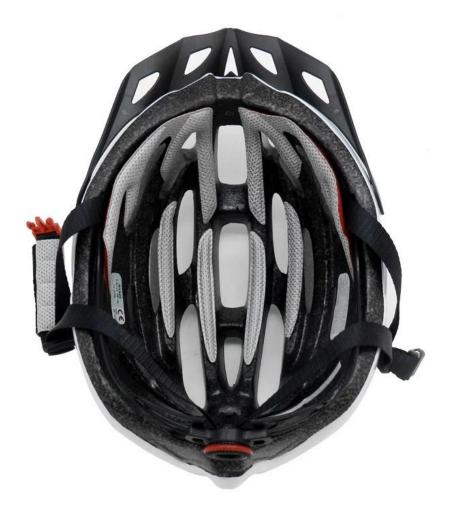

- The bicycle accessories: adjustable chin strap with quick-release buckle; rear lock adjustment; cool comfortable pads;

- Certification: CE-EN1078 certified for impact protection,