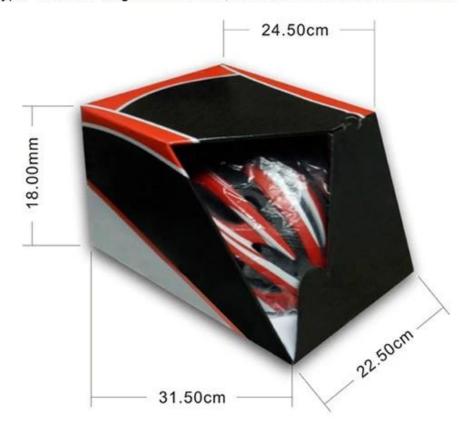

#### Packagaing information

Items per Carton: 12 Pieces/Carton Package Measurements: 73X58X35 cm Gross Weight: 6.50 kg Package Type: 1PCS/PP bag wth color box, 12 PCS PER BROWN CARTON

#### Packaging

Items per Carton: 12 Pieces/Carton Package Measurements: 73X58X35 cm Gross Weight: 6.50 kg Package Type: 1PCS/PP bag wth color box, 12 PCS PER BROWN CARTON

The head circumference knowledge of climbing helmet: