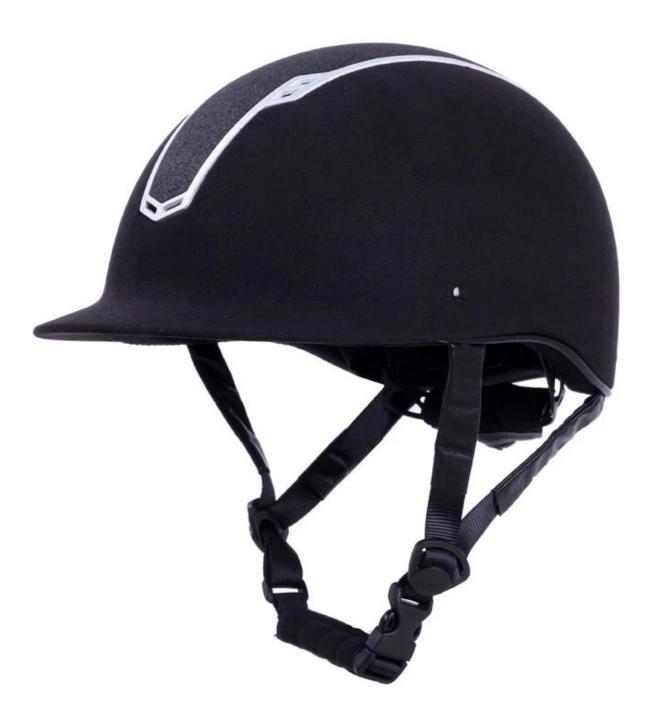

#### **Detail photos show jumping helmets:**

#### **Appearance:**

- Elegance & distinctiveness design: This design is very slim, elegant and with great ventilation system to keep the user always feeling cool during the riding.
- The high quality eco-friendly ABS shell with injection technology.
- USA imported high density black EPS material controls and defuses shock upon impact.

#### **Ventilation**

- Discrete vents above and below the visor avoid the need for unstylish large air intakes
- Highly effective airflow channels help increase circulation and eliminate sweat
- Unique cut-out design creates space between the forehead and the front of the helmet, optimising air flow and reducing pressure and headaches

#### Harness

• Leather covered foam harness anchors the helmet and prevents tipping

#### Helmet accessories

- Adjustable soft PU leather chin strap
- Quick-release strap buckle
- Comfort rear lock adjustment