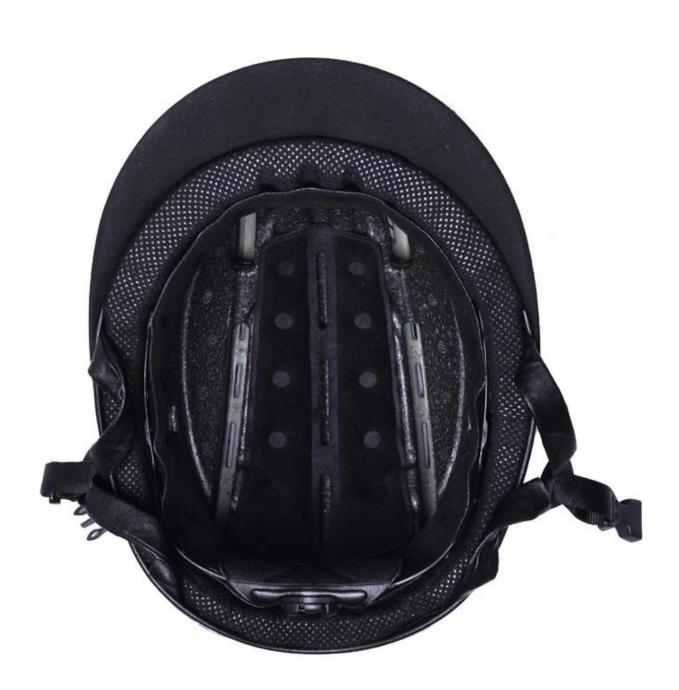

#### Liners

- Interchangeable, allowing different sizes to be created within the same shell (subject to shell size)
- Memory foam, giving consistent shape and depth for exceptional fit, comfort and stability
- Fixed with poppers rather than Velcro for simple and accurate placement every time
- Hypoallergenic; breathable; and machine-washable

#### Harness

• Leather covered foam harness anchors the helmet and prevents tipping

#### **Detail photos show jumping helmets:**