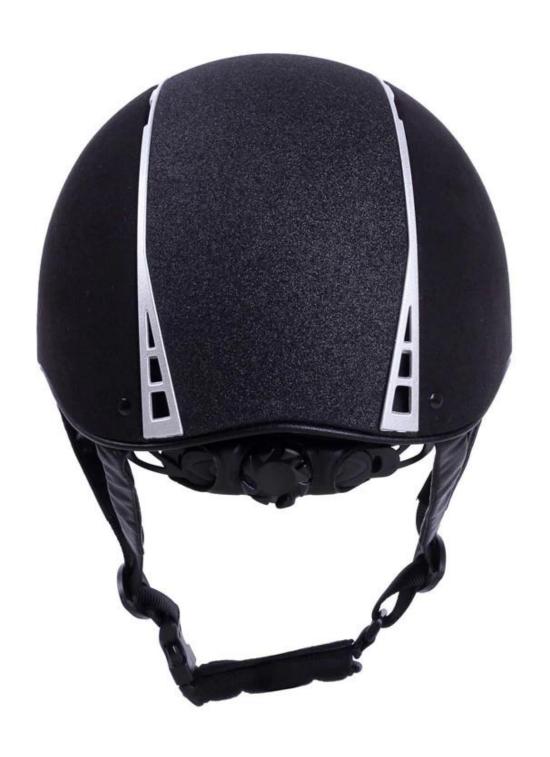

#### **Detail photos show jumping helmets:**

#### **Appearance:**

- Elegance & distinctiveness design: This design is very slim, elegant and with great ventilation system to keep the user always feeling cool during the riding.
- The high quality eco-friendly ABS shell with injection technology.
- USA imported high density black EPS material controls and defuses shock upon impact.

#### **Ventilation**

- Discrete vents above and below the visor avoid the need for unstylish large air intakes
- Highly effective airflow channels help increase circulation and eliminate sweat
- Unique cut-out design creates space between the forehead and the front of the helmet, optimising air flow and reducing pressure and headaches