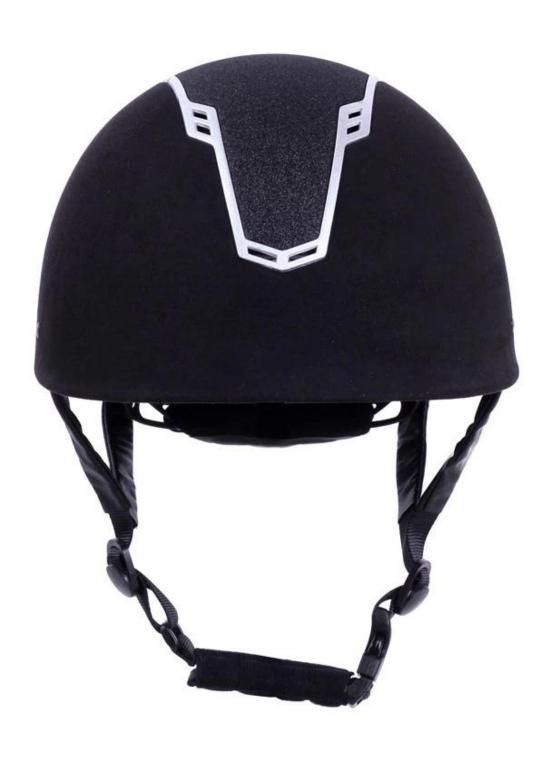

#### **Detail photos show jumping helmets:**

#### **Appearance:**

- Elegance & distinctiveness design: This design is very slim, elegant and with great ventilation system to keep the user always feeling cool during the riding.
- The high quality eco-friendly ABS shell with injection technology.
- USA imported high density black EPS material controls and defuses shock upon impact.

#### **Ventilation**

- Discrete vents above and below the visor avoid the need for unstylish large air intakes
- Highly effective airflow channels help increase circulation and eliminate sweat
- Unique cut-out design creates space between the forehead and the front of the helmet, optimising air flow and reducing pressure and headaches