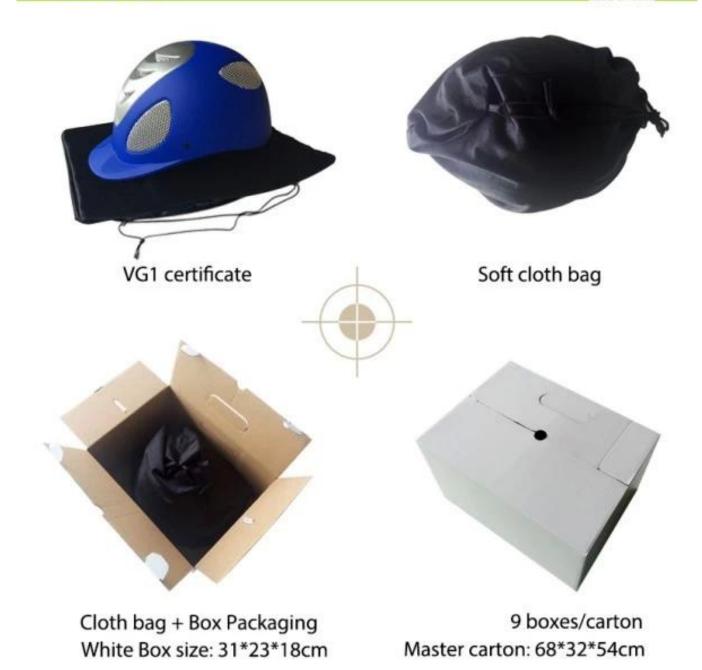

## Specification of the safest horse riding helmet:

| Model No.                                          | AU-E06 equestrian helmet                                                              |
|----------------------------------------------------|---------------------------------------------------------------------------------------|
| Material                                           | ABS Shell + high density EPS, excellent resistance of the impact and shock absorption |
| A proposal from the                                | Suede, Velvet, Painting                                                               |
| Certification                                      | VG1 & CE                                                                              |
| Size/Head the perimeter of the horse racing helmet | XXS-S(51-55cm);S-M(55-57cm);M-L(57-59cm);L-XL(59-61cm)                                |
| Lining                                             | Removable and washable                                                                |
| The color of the                                   | Any PANTONE color                                                                     |
| Sample time                                        | 3-7 working day                                                                       |
| MOQ                                                | 500 PCS                                                                               |
| Packaging details                                  | Internal package: one cloth bag and one box                                           |
|                                                    | External package: 9 pcs/carton Carton Size: 70.5*31.5*55.5CM                          |

## **Packagaing information**

Items per carton: 9 pcs/carton

Size of packaging: carton size: 70.5\*31.5\*55.5CM

Gross weight: 480±50g

Type of packing: 1pc/PP bag wth color box, 9 DC on Brown cardboard