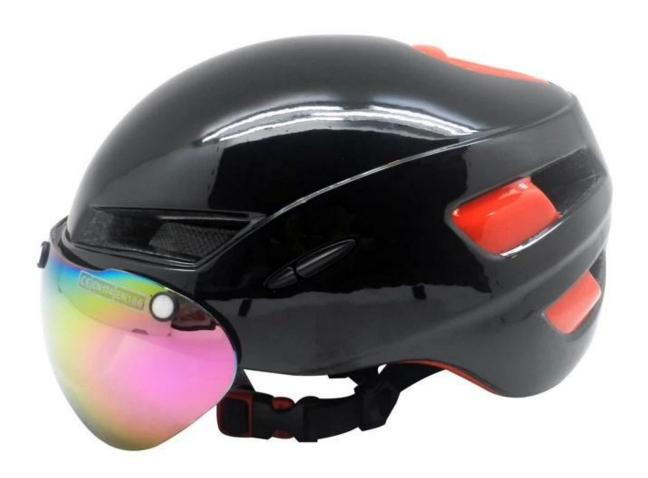

Fashion bike helmet High Technology Design

In-mold high technology design, streamlined and fashion appearance, specially designed for road racing rider!

Strong air vents make whole riding extremely cooling and exciting, each vent is designed according to aerodynamics, during riding, the wind can be run out once into helmet, never cause any resistance or drag, pretty good choice for cycle riding.