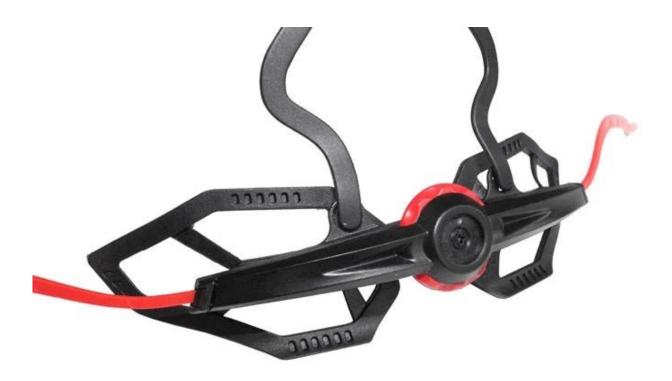

## Detachable Patent Adjustment

Detachable and replaceable patent headlock provides the perfect adjustment, if the headlock broken after using a long time, it can be replaced by a new headlock immediately. No need to worry about the complicated and unsatisfied after-sale service like brands.