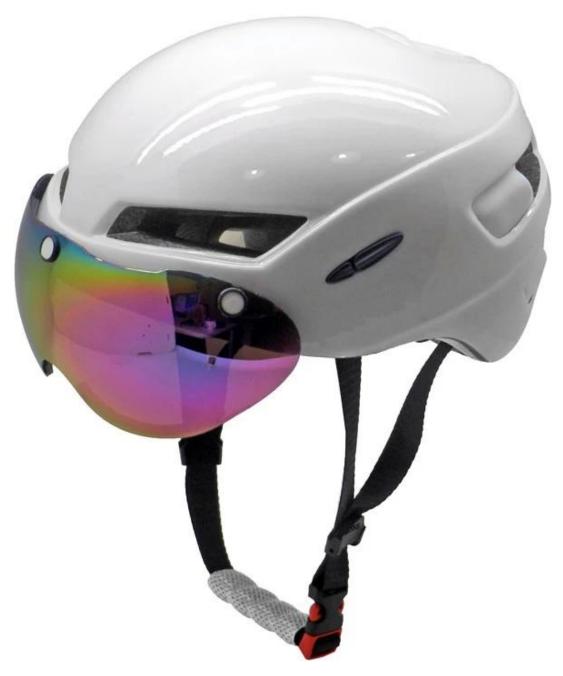

Fashion bike helmet High Technology Design

In-mold high technology design, streamlined and fashion appearance, specially designed for road racing rider!

Strong air vents make whole riding extremely cooling and exciting, each vent is designed according to aerodynamics, during riding, the wind can be run out once into helmet, never cause any resistance or drag, pretty good choice for cycle riding.