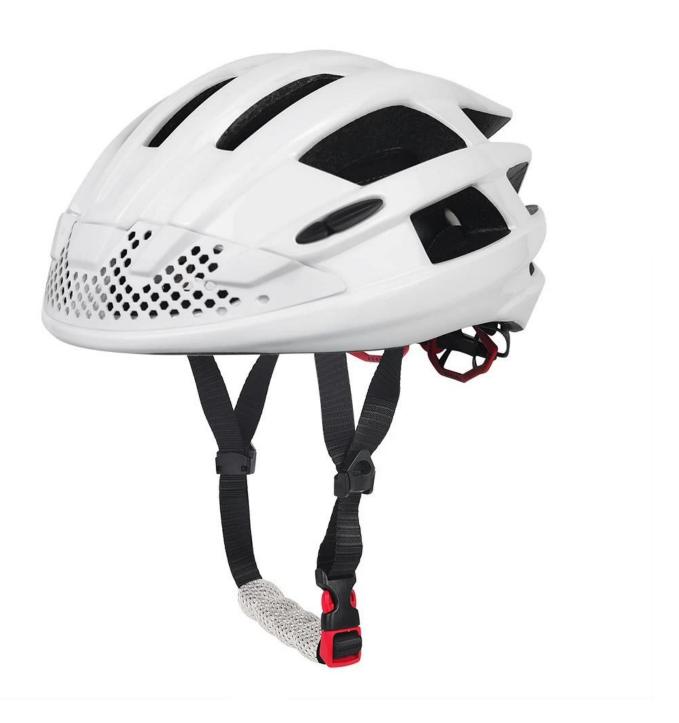

|
| Vents                   | 11 air vents                                                          |
| Color                   | Pantone, customized                                                   |
| size/head circumference | M/L(58-62CM),                                                         |
| Weight                  | 270g                                                                  |
| Sample Time             | 14 days                                                               |
| MOQ                     | 500pcs                                                                |
| Package details         | PP bag+individual color box packing+mastercarton                      |

# The detail pictures of city cycling bike helmet:















# The Customized accessories:

There are four different helmet strap buckle for your freely choice:

- Standard ITW brand Nylon helmet buckle
- Traditional helmet buckle
- Patent self-developed magnetic buckle (the comprehensive safety, functionality and great ease of use of helmets with the "one-hand fastener", with strong magnets make them easy to close and open, very convenient and safe).
- Fidlock brand magetic buckle.

Customized varieties colors of helmet accessories for your freely choice:

- Available helmet lockable strap divider in varieties color.

- Available helmet strap buckle in varieties colors.
- Available helmet strap holder in varieties colors.

## **Buckle Options**





Don't be surprised! As a factory with over 20 years R&D experience, we have developed a