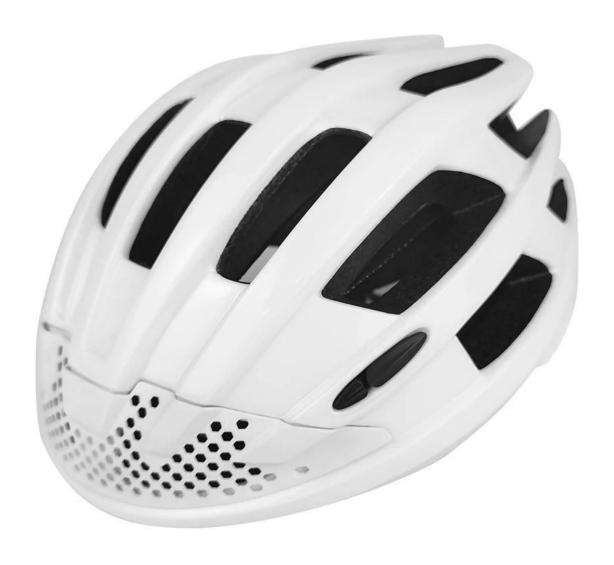

## Air fans ventilation bicycle helmet with LED light

# The Specification of city cycling bike helmet:

**Features** 

Muiti ventilation system to provide the best cooling, washable comfort padding, Featherweight webbing with Slimline buckle.

Construction

Hight Density EPS(expanded polystyrene) + PC (polycarbonate)

Fit System

Aurora patent adjustor

Ventilation

11 vents, internal channeling

# The specification of city cycling bike helmet:

| Model No.               | AU-BH12                                                               |
|-------------------------|-----------------------------------------------------------------------|
| Material                | EPS (Expanded Polystyrene) + PC (Polycarbonate) Shell +14 separate PC |
| Certification           | CE EN1078                                                             |
| Vents                   | 11 air vents                                                          |
| Color                   | Pantone, customized                                                   |
| size/head circumference | M/L(58-62CM),                                                         |
| Weight                  | 270g                                                                  |
| Sample Time             | 14 days                                                               |
| MOQ                     | 500pcs                                                                |
| Package details         | PP bag+individual color box packing+mastercarton                      |

# The detail pictures of city cycling bike helmet: