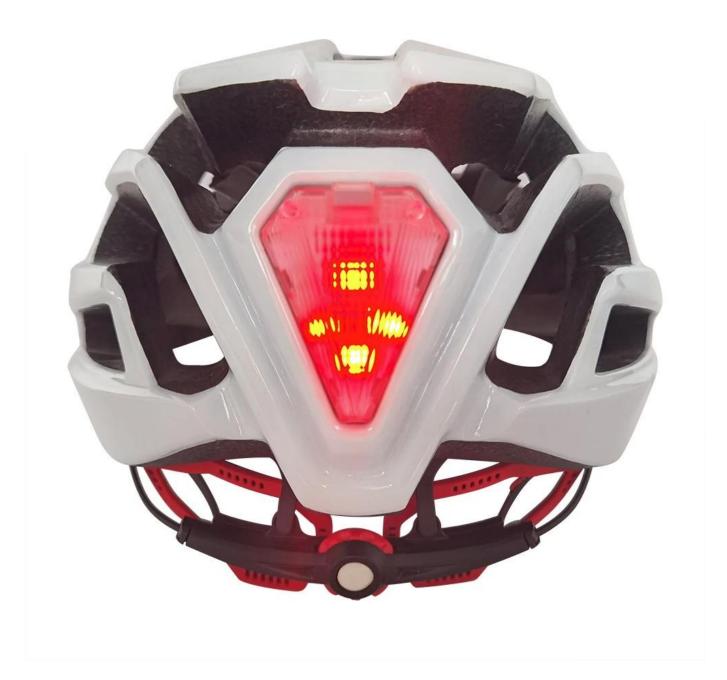

## Air fans ventilation bicycle helmet with LED light

# The detail pictures of city cycling bike helmet: