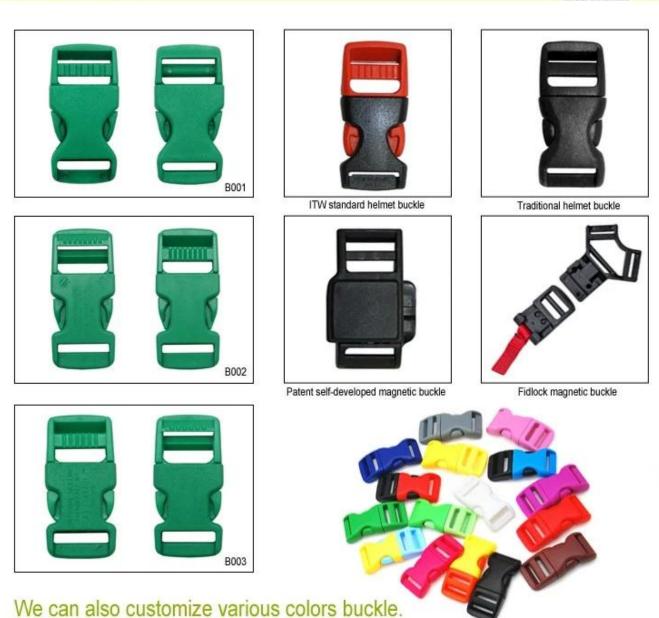

# The Customized accessories:

There are four different helmet strap buckle for your freely choice:

- Standard ITW brand Nylon helmet buckle
- Traditional helmet buckle
- Patent self-developed magnetic buckle (the comprehensive safety, functionality and great ease of use of helmets with the "one-hand fastener", with strong magnets make them easy to close and open, very convenient and safe).
- Fidlock brand magetic buckle.

Customized varieties colors of helmet accessories for your freely choice:

- Available helmet lockable strap divider in varieties color.

- Available helmet strap buckle in varieties colors.
- Available helmet strap holder in varieties colors.

## **Buckle Options**

Don't be surprised! As a factory with over 20 years R&D experience, we have developed a serie of adjustments for different helmets & comply with different helmet designs!You can find Up & Down adjuster, Y shape adjuster, LED adjuster,full head adjuster, transparent adjuster, integrated adjuster, etc. all at our factory! What's more, in order to satisfy your brand demand, we can add logo stickers or customize your exclusive adjuster according to your design or idea! The multi-color combination of our adjustments is also one of its highlights.We promise every rotating dial adjustment is of well-made & can provide you a comfortable & stable fitting experience!