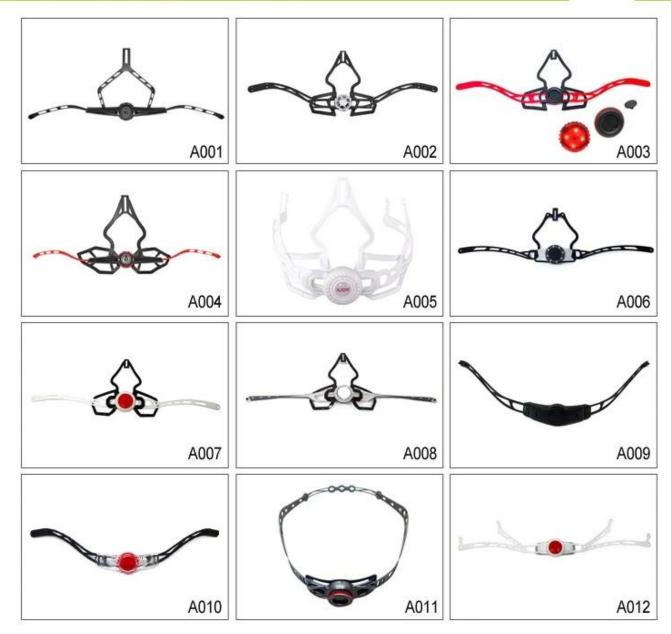

# The detail pictures of city cycling bike helmet:

## **Buckle Options**

Don't be surprised! As a factory with over 20 years R&D experience, we have developed a serie of adjustments for different helmets & comply with different helmet designs!You can find Up & Down adjuster, Y shape adjuster, LED adjuster,full head adjuster, transparent adjuster, integrated adjuster, etc. all at our factory! What's more, in order to satisfy your brand demand, we can add logo stickers or customize your exclusive adjuster according to your design or idea! The multi-color combination of our adjustments is also one of its highlights.We promise every rotating dial adjustment is of well-made & can provide you a comfortable & stable fitting experience!