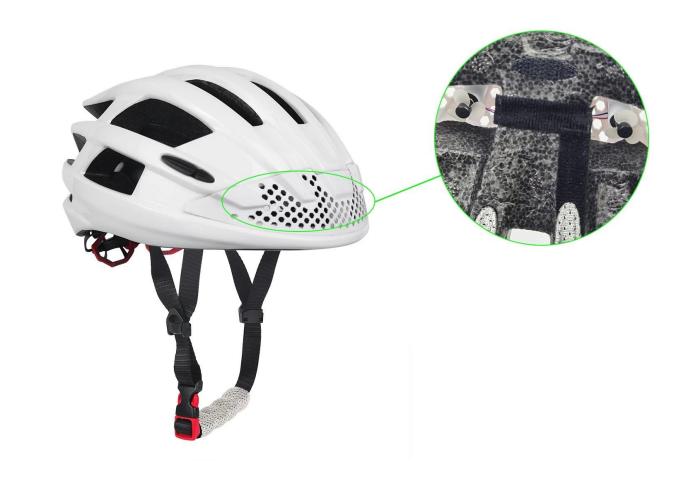

|
| Vents                   | 11 air vents                                                          |
| Color                   | Pantone, customized                                                   |
| size/head circumference | M/L(58-62CM),                                                         |
| Weight                  | 270g                                                                  |
| Sample Time             | 14 days                                                               |
| MOQ                     | 500pcs                                                                |
| Package details         | PP bag+individual color box packing+mastercarton                      |

# The detail pictures of city cycling bike helmet:















# The Customized accessories:

There are four different helmet strap buckle for your freely choice:

- Standard ITW brand Nylon helmet buckle
- Traditional helmet buckle
- Patent self-developed magnetic buckle (the comprehensive safety, functionality and great ease of use of helmets with the "one-hand fastener", with strong magnets make them easy to close and open, very convenient and safe).
- Fidlock brand magetic buckle.

Customized varieties colors of helmet accessories for your freely choice:

- Available helmet lockable strap divider in varieties color.

- Available helmet strap buckle in varieties colors.
- Available helmet strap holder in varieties colors.

## **Buckle Options**





Don't be surprised! As a factory with over 20 years R&D experience, we have developed a seri