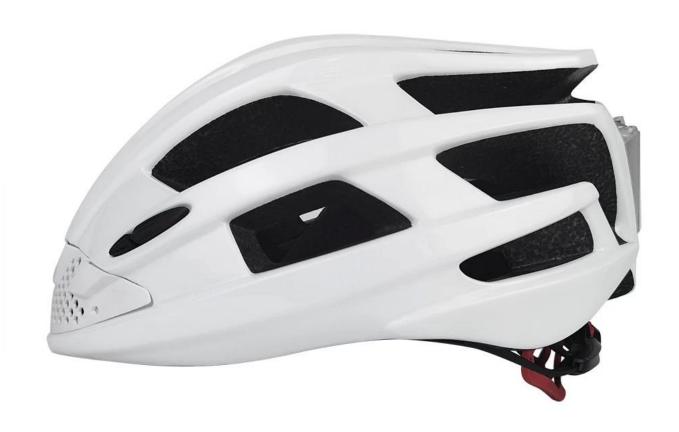

|
| Vents                   | 11 air vents                                                          |
| Color                   | Pantone, customized                                                   |
| size/head circumference | M/L(58-62CM),                                                         |
| Weight                  | 270g                                                                  |
| Sample Time             | 14 days                                                               |
| MOQ                     | 500pcs                                                                |
| Package details         | PP bag+individual color box packing+mastercarton                      |

# The detail pictures of city cycling bike helmet:















# The Customized accessories:

There are four different helmet strap buckle for your freely choice:

- Standard ITW brand Nylon helmet buckle
- Traditional helmet buckle
- Patent self-developed magnetic buckle (the comprehensive safety, functionality and great ease of use of helmets with the "one-hand fastener", with strong magnets make them easy to close and open, very convenient and safe).
- Fidlock brand magetic buckle.

Customized varieties colors of helmet accessories for your freely choice:

- Available helmet lockable strap divider in varieties color.

- Available helmet strap buckle in varieties colors.
- Available helmet strap holder in varieties colors.

## **Buckle Options**





Don't be surprised! As a factory with over 20 years R&D experience, we have developed a se