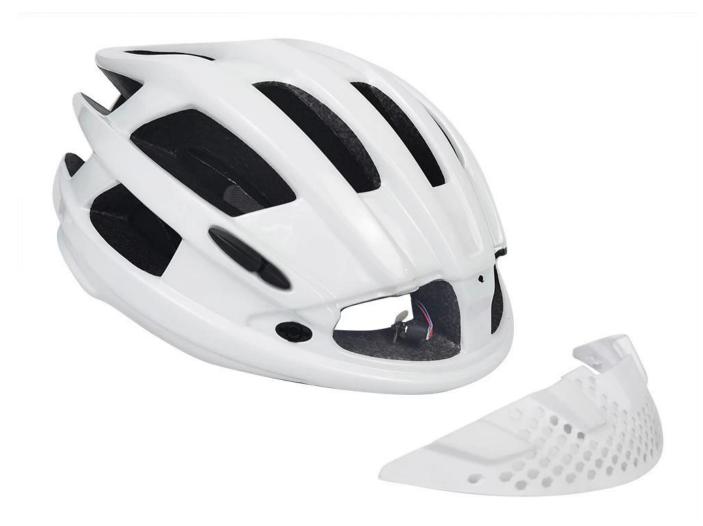

|
| Vents                   | 11 air vents                                                          |
| Color                   | Pantone, customized                                                   |
| size/head circumference | M/L(58-62CM),                                                         |
| Weight                  | 270g                                                                  |
| Sample Time             | 14 days                                                               |
| MOQ                     | 500pcs                                                                |
| Package details         | PP bag+individual color box packing+mastercarton                      |

# The detail pictures of city cycling bike helmet:















# The Customized accessories:

There are four different helmet strap buckle for your freely choice:

- Standard ITW brand Nylon helmet buckle
- Traditional helmet buckle
- Patent self-developed magnetic buckle (the comprehensive safety, functionality and great ease of use of helmets with the "one-hand fastener", with strong magnets make them easy to close and open, very convenient and safe).
- Fidlock brand magetic buckle.

Customized varieties colors of helmet accessories for your freely choice:

- Available helmet lockable strap divider in varieties color.

- Available helmet strap buckle in varieties colors.
- Available helmet strap holder in varieties colors.

## **Buckle Options**





Don't be surprised! As a factory with over 20 years R&D experience, we have developed a serie of