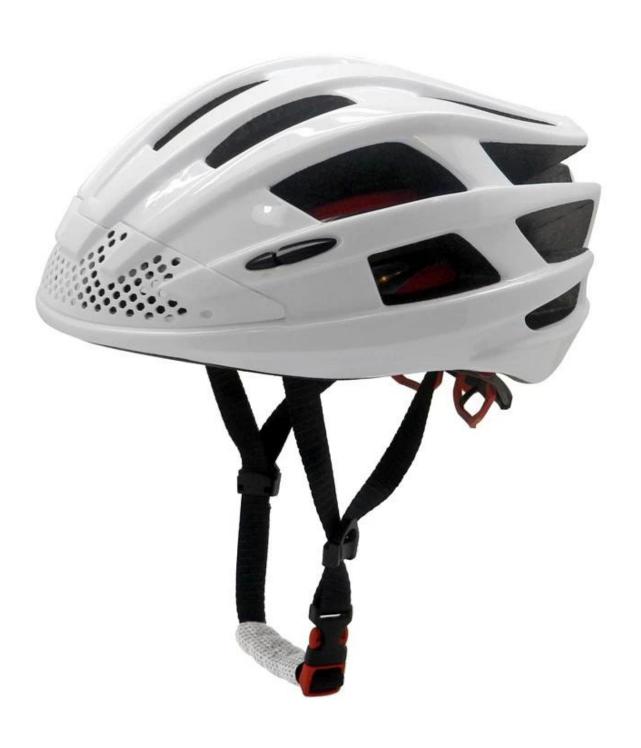

|
| Vents                   | 11 air vents                                                          |
| Color                   | Pantone, customized                                                   |
| size/head circumference | M/L(58-62CM),                                                         |
| Weight                  | 270g                                                                  |
| Sample Time             | 14 days                                                               |
| MOQ                     | 500pcs                                                                |
| Package details         | PP bag+individual color box packing+mastercarton                      |

# The detail pictures of city cycling bike helmet:















# The Customized accessories:

There are four different helmet strap buckle for your freely choice:

- Standard ITW brand Nylon helmet buckle
- Traditional helmet buckle
- Patent self-developed magnetic buckle (the comprehensive safety, functionality and great ease of use of helmets with the "one-hand fastener", with strong magnets make them easy to close and open, very convenient and safe).
- Fidlock brand magetic buckle.

Customized varieties colors of helmet accessories for your freely choice:

- Available helmet lockable strap divider in varieties color.

- Available helmet strap buckle in varieties colors.
- Available helmet strap holder in varieties colors.

## **Buckle Options**





Don't be surprised! As a factory with over 20 years R&D experience, we have developed