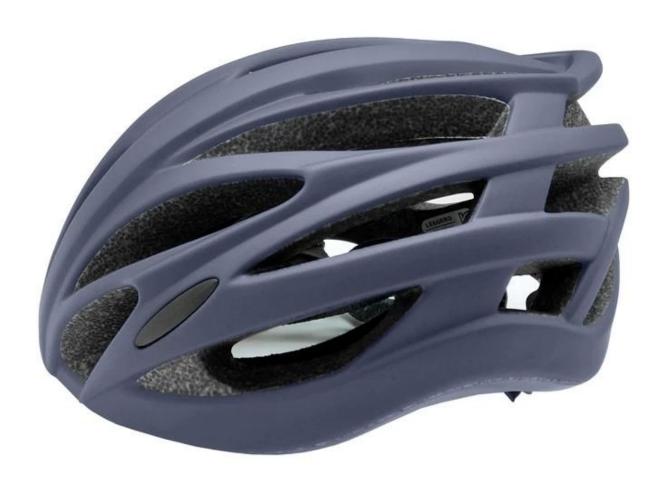

# Amazon top 5 helmet supplier fashionable and lightest bicycle helmet

Personized parts

We can accpet the personalized helmet components based on your favorite, no need extra cost and open new mold.

















#### **Product Description**

| Model No.               | AU-B091 II OEM road racing helmet                            |
|-------------------------|--------------------------------------------------------------|
| Material                | In-mold EPS liner & PC shell                                 |
| Certification           | CE EN 1078                                                   |
| Vents                   | 24 air ventilation                                           |
| Color                   | Pantone                                                      |
| Size/Head circumference | S/M (54-58CM); M/L (58-62CM)                                 |
| Weight                  | 235 gram                                                     |
| Sample time             | 3-7 work