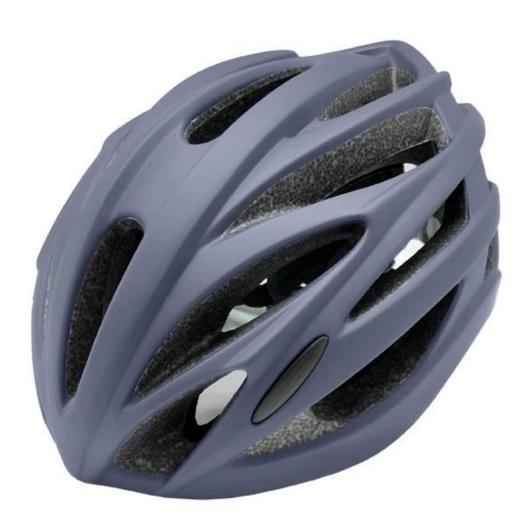

# The detail pictures of OEM road racing helmet:

#### **Product Description**

| Model No.               | AU-B091 II OEM road racing helmet                            |
|-------------------------|--------------------------------------------------------------|
| Material                | In-mold EPS liner & PC shell                                 |
| Certification           | CE EN 1078                                                   |
| Vents                   | 24 air ventilation                                           |
| Color                   | Pantone                                                      |
| Size/Head circumference | S/M (54-58CM); M/L (58-62CM)                                 |
| Weight                  | 235 gram                                                     |
| Sample time             | 3-7 working day                                              |
| Minimum order quantity  | 300pcs                                                       |
| Packing detail          | Color box packing, accept customized packing based on 500pcs |