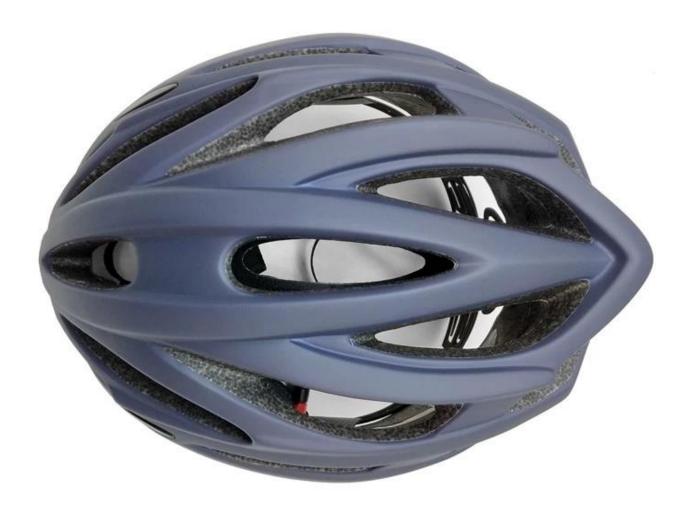

# Amazon top 5 helmet supplier fashionable and lightest bicycle helmet

Personized parts

We can accpet the personalized helmet components based on your favorite, no need extra cost and open new mold.

















#### **Product Description**

| Model No.               | AU-B091 II OEM road racing helmet                            |
|-------------------------|--------------------------------------------------------------|
| Material                | In-mold EPS liner & PC shell                                 |
| Certification           | CE EN 1078                                                   |
| Vents                   | 24 air ventilation                                           |
| Color                   | Pantone                                                      |
| Size/Head circumference | S/M (54-58CM); M/L (58-62CM)                                 |
| Weight                  | 235 gram                                                     |
| Sample time             | 3-7 working