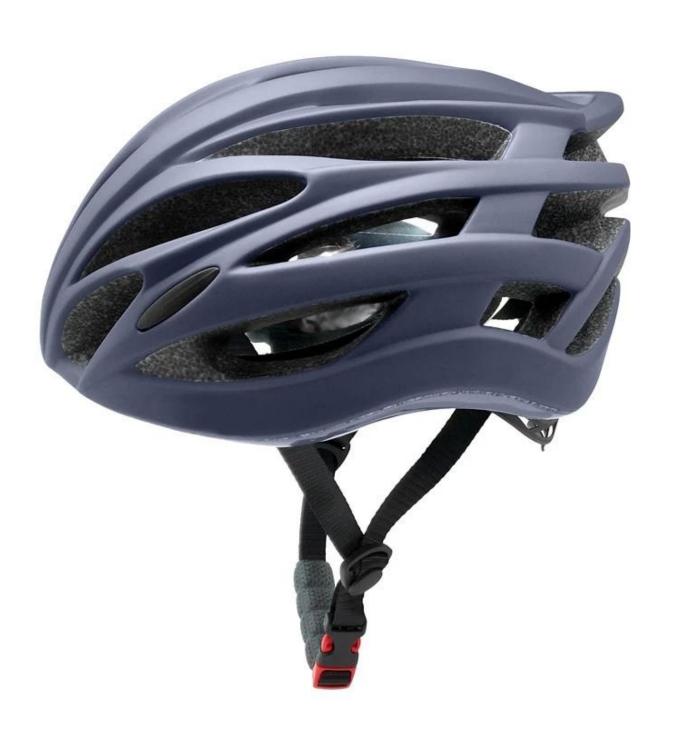

#### **Product Description**

| Model No.               | AU-B091 II OEM road racing helmet                            |
|-------------------------|--------------------------------------------------------------|
| Material                | In-mold EPS liner & PC shell                                 |
| Certification           | CE EN 1078                                                   |
| Vents                   | 24 air ventilation                                           |
| Color                   | Pantone                                                      |
| Size/Head circumference | S/M (54-58CM); M/L (58-62CM)                                 |
| Weight                  | 235 gram                                                     |
| Sample time             | 3-7 working day                                              |
| Minimum order quantity  | 300pcs                                                       |
| Packing detail          | Color box packing, accept customized packing based on 500pcs |

# The detail pictures of OEM road racing helmet: