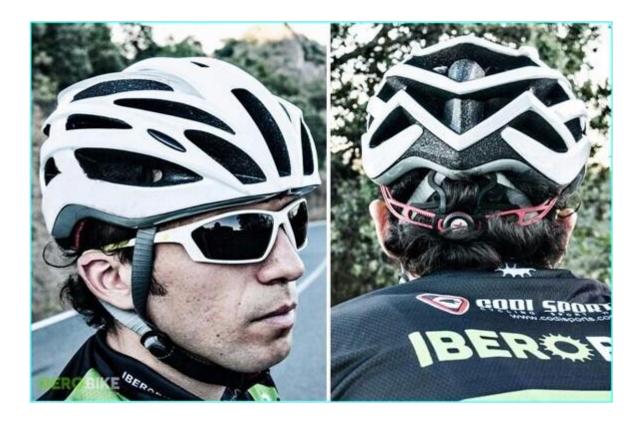

# The detail pictures of OEM road racing helmet:

#### **Product Description**

| Model No.               | AU-B091 II OEM road racing helmet                            |
|-------------------------|--------------------------------------------------------------|
| Material                | In-mold EPS liner & PC shell                                 |
| Certification           | CE EN 1078                                                   |
| Vents                   | 24 air ventilation                                           |
| Color                   | Pantone                                                      |
| Size/Head circumference | S/M (54-58CM); M/L (58-62CM)                                 |
| Weight                  | 235 gram                                                     |
| Sample time             | 3-7 working day                                              |
| Minimum order quantity  | 300pcs                                                       |
| Packing detail          | Color box packing, accept customized packing based on 500pcs |