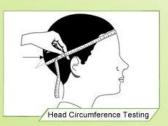

#### **Product Description**

| Model No.               | AU-B091 II OEM road racing helmet                            |
|-------------------------|--------------------------------------------------------------|
| Material                | In-mold EPS liner & PC shell                                 |
| Certification           | CE EN 1078                                                   |
| Vents                   | 24 air ventilation                                           |
| Color                   | Pantone                                                      |
| Size/Head circumference | S/M (54-58CM); M/L (58-62CM)                                 |
| Weight                  | 235 gram                                                     |
| Sample time             | 3-7 working day                                              |
| Minimum order quantity  | 300pcs                                                       |
| Packing detail          | Color box packing, accept customized packing based on 500pcs |

#### **Standard Headform**

We make the reference according to ISO/DIS 6220 standard, plus the user's experiences we accumulated from the market for over 22 years from different brands which we have been worked with, like LIMAR, SCOTT, SWEET, etc... In other words, if 80 persons of the 100 can fit Giro's headform, then more than 90 persons of the 100 can fit our headform.