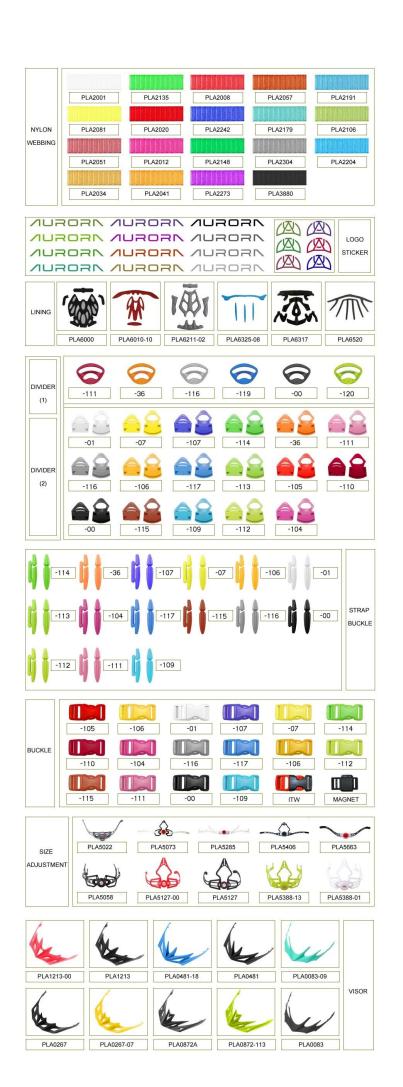

# Amazon top 5 helmet supplier fashionable and lightest bicycle helmet

Personized parts

We can accpet the personalized helmet components based on your favorite, no need extra cost and open new mold.

#### **Product Description**

| Model No.               | AU-B091 II OEM road racing helmet                            |
|-------------------------|--------------------------------------------------------------|
| Material                | In-mold EPS liner & PC shell                                 |
| Certification           | CE EN 1078                                                   |
| Vents                   | 24 air ventilation                                           |
| Color                   | Pantone                                                      |
| Size/Head circumference | S/M (54-58CM); M/L (58-62CM)                                 |
| Weight                  | 235 gram                                                     |
| Sample time             | 3-7 working day                                              |
| Minimum order quantity  | 300pcs                                                       |
| Packing detail          | Color box packing, accept customized packing based on 500pcs |

# The detail pictures of OEM road racing helmet: