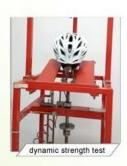

#### Asian head form

A Round Oval shaped helmet is designed for a rider's head with a dimension which has an equally long front-to-back measurement as side-to-side measurement.

Every manufacturing steps at AURORA follows adhere to strict quality parameters and focus on quality throughout the each stagesinvolved. All raw material and semi finished goods at AURORA pass strict quality control. The finished product, helmets at Aurora is then tested and qualified to export to the world.