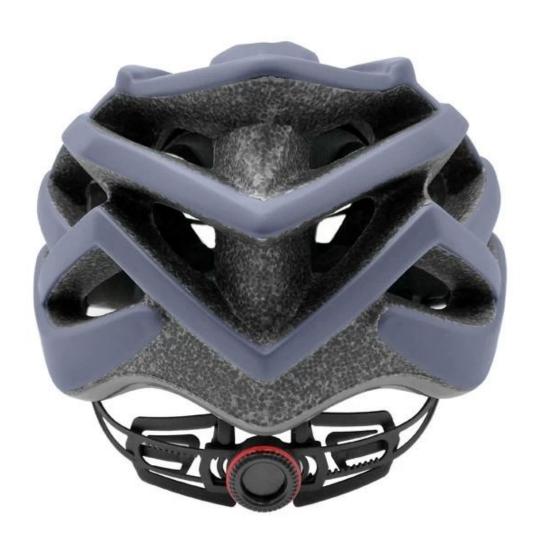

# Amazon top 5 helmet supplier fashionable and lightest bicycle helmet

Personized parts

We can accpet the personalized helmet components based on your favorite, no need extra cost and open new mold.

















#### **Product Description**

| Model No.               | AU-B091 II OEM road racing helmet                            |
|-------------------------|--------------------------------------------------------------|
| Material                | In-mold EPS liner & PC shell                                 |
| Certification           | CE EN 1078                                                   |
| Vents                   | 24 air ventilation                                           |
| Color                   | Pantone                                                      |
| Size/Head circumference | S/M (54-58CM); M/L (58-62CM)                                 |
| Weight                  | 235 gram                                                     |
| Sample time             | 3-7 workin