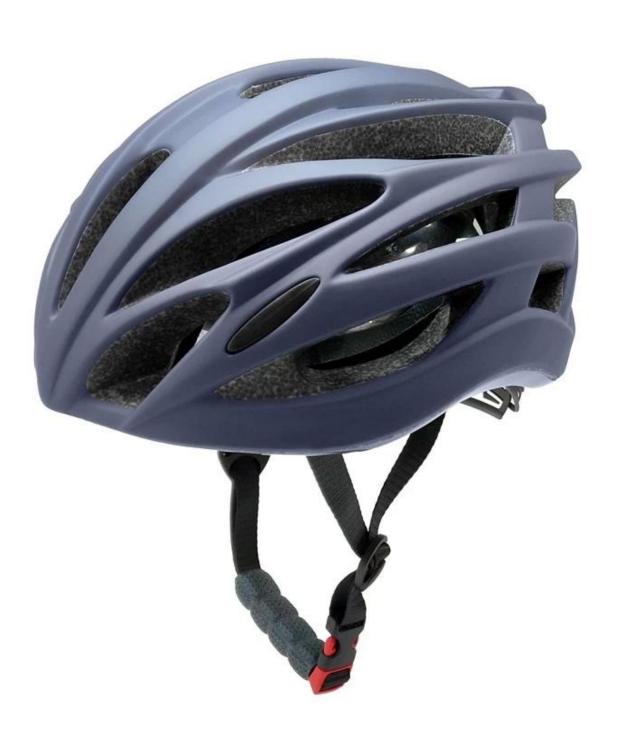

#### **Product Description**

| Model No.               | AU-B091 II OEM road racing helmet                            |
|-------------------------|--------------------------------------------------------------|
| Material                | In-mold EPS liner & PC shell                                 |
| Certification           | CE EN 1078                                                   |
| Vents                   | 24 air ventilation                                           |
| Color                   | Pantone                                                      |
| Size/Head circumference | S/M (54-58CM); M/L (58-62CM)                                 |
| Weight                  | 235 gram                                                     |
| Sample time             | 3-7 working day                                              |
| Minimum order quantity  | 300pcs                                                       |
| Packing detail          | Color box packing, accept customized packing based on 500pcs |

# The detail pictures of OEM road racing helmet: