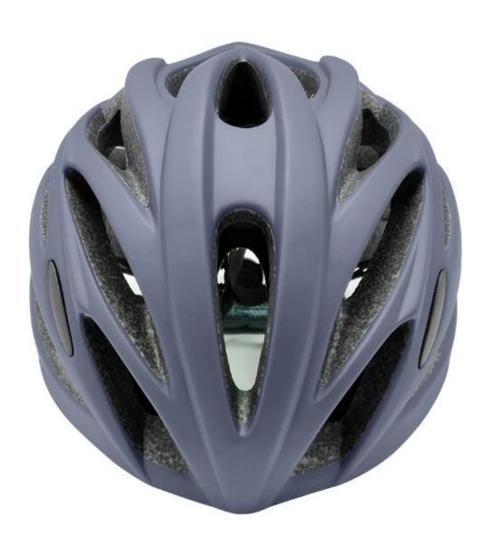

#### **Product Description**

| Model No.               | AU-B091 II OEM road racing helmet                            |
|-------------------------|--------------------------------------------------------------|
| Material                | In-mold EPS liner & PC shell                                 |
| Certification           | CE EN 1078                                                   |
| Vents                   | 24 air ventilation                                           |
| Color                   | Pantone                                                      |
| Size/Head circumference | S/M (54-58CM); M/L (58-62CM)                                 |
| Weight                  | 235 gram                                                     |
| Sample time             | 3-7 working day                                              |
| Minimum order quantity  | 300pcs                                                       |
| Packing detail          | Color box packing, accept customized packing based on 500pcs |

# The detail pictures of OEM road racing helmet: