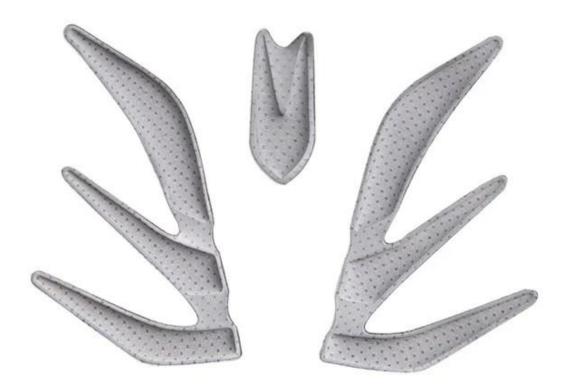

## Inner padding fabric for bicycle helmet

#### Advantages of our paddings:

'-Removable and washable anallergic padding made of 3D open mesh, ensures maximum comfort and wicks away sweet fast. Other options like Anti-insect net & Cool max® padding can be accepable.

'-Moisture-Wicking Pads Keep Rider's Head Dry

Interior features significantly affect a helmet's comfort. All our pads absorb moisture and are antiallergenic. Hook and loop fasteners allow easy removal for washing.