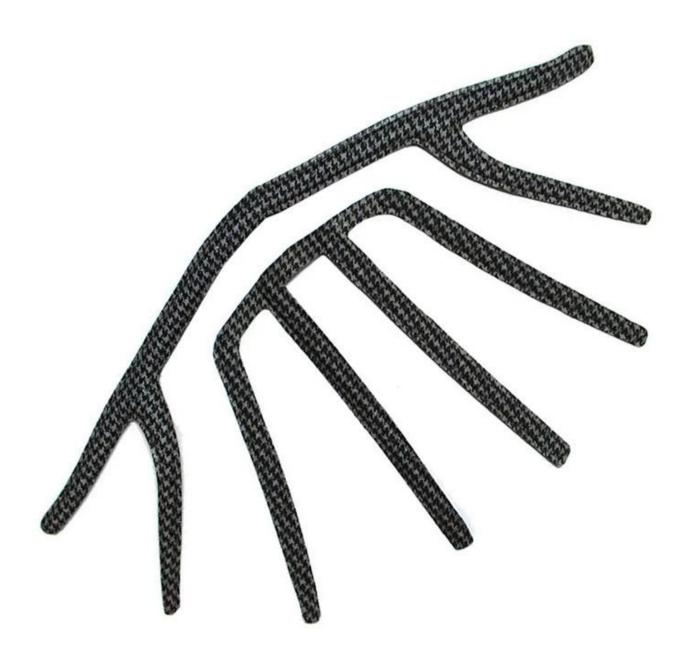

## Inner padding fabric for bicycle helmet

#### Advantages of our paddings:

'-Removable and washable anallergic padding made of 3D open mesh, ensures maximum comfort and wicks away sweet fast. Other options like Anti-insect net & Cool max® padding can be accepable.

'-Moisture-Wicking Pads Keep Rider's Head Dry

Interior features significantly affect a helmet's comfort. All our pads absorb moisture and are antiallergenic. Hook and loop fasteners allow easy removal for washing.