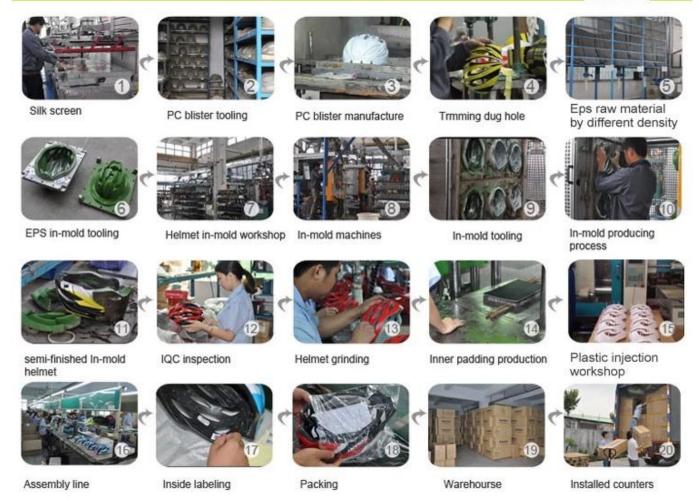

### The helmet production procedure is as below:

silk screen  $\rightarrow$  PC blister tooling  $\rightarrow$  PC blister manufacture  $\rightarrow$  Trimming dug hole  $\rightarrow$  EPS raw material by different density  $\rightarrow$  EPS in-mold tooling  $\rightarrow$  helmet in-mold workshop  $\rightarrow$  in-mold machines  $\rightarrow$  in-mold tooling  $\rightarrow$  in-mold producing process  $\rightarrow$  semi-finished in-mold helmet  $\rightarrow$  IQC inspection  $\rightarrow$  helmet grinding  $\rightarrow$  inner padding production  $\rightarrow$  plastic injection workshop  $\rightarrow$  assembly line  $\rightarrow$ inside labeling  $\rightarrow$  packing  $\rightarrow$  warehouse  $\rightarrow$  installed counters.

### **Production Procedure**