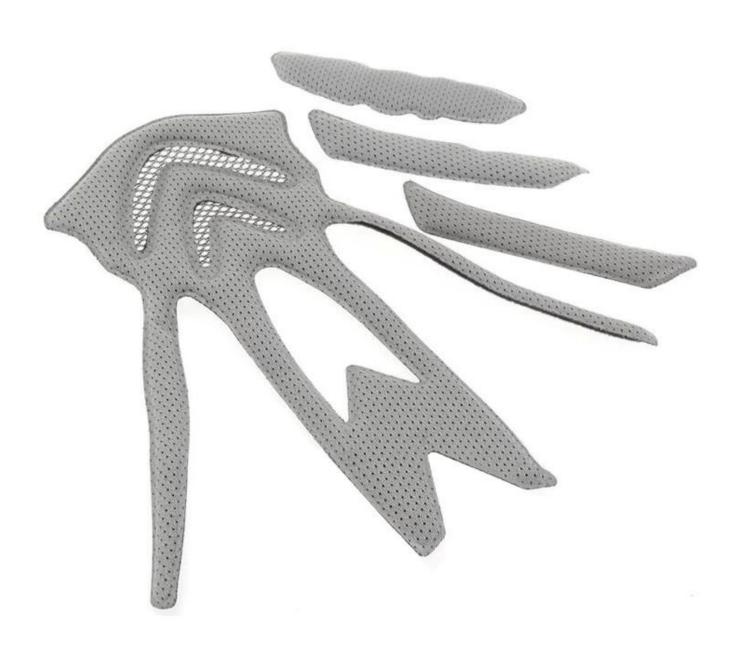

## Inner padding fabric for bicycle helmet

#### Advantages of our paddings:

'-Removable and washable anallergic padding made of 3D open mesh, ensures maximum comfort and wicks away sweet fast. Other options like Anti-insect net & Cool max® padding can be accepable.

'-Moisture-Wicking Pads Keep Rider's Head Dry

Interior features significantly affect a helmet's comfort. All our pads absorb moisture and are antiallergenic. Hook and loop fasteners allow easy removal for washing.

Stops insects finding their way into the helmet. The net is integrated between microshell and EPS inner shell in the helmet and therefore offers sufficient clearance between the insect's sting and your head.