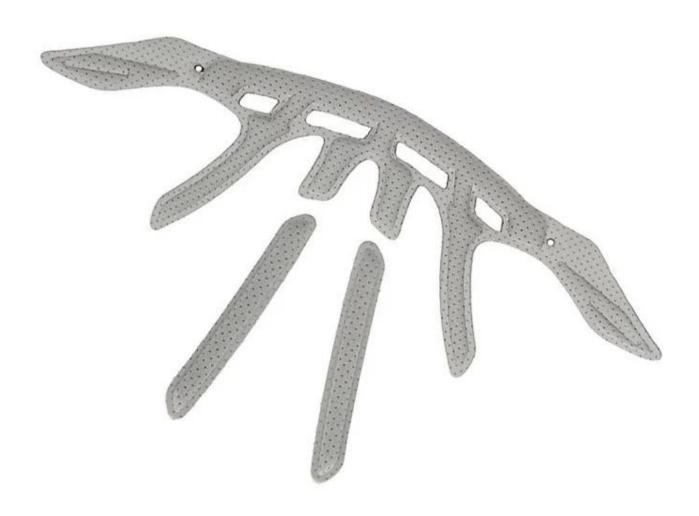

## Inner padding fabric for bicycle helmet

#### Advantages of our paddings:

'-Removable and washable anallergic padding made of 3D open mesh, ensures maximum comfort and wicks away sweet fast. Other options like Anti-insect net & Cool max® padding can be accepable.

'-Moisture-Wicking Pads Keep Rider's Head Dry

Interior features significantly affect a helmet's comfort. All our pads absorb moisture and are antiallergenic. Hook and loop fasteners allow easy removal for washing.