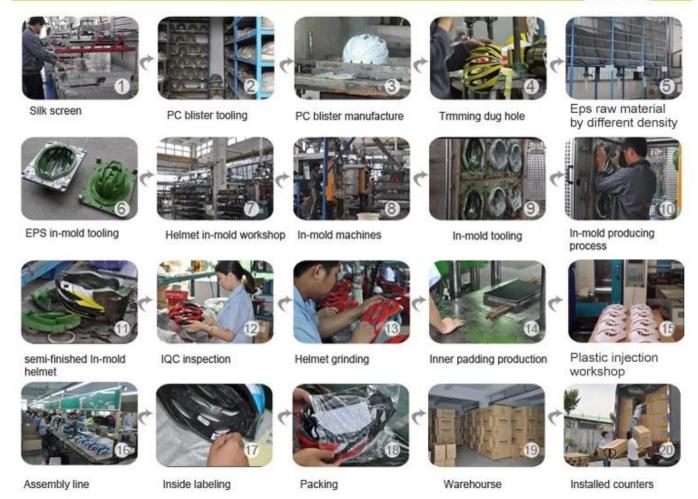

### The helmet production procedure is as below:

silk screen  $\rightarrow$  PC blister tooling  $\rightarrow$  PC blister manufacture  $\rightarrow$  Trimming dug hole  $\rightarrow$  EPS raw material by different density  $\rightarrow$  EPS in-mold tooling  $\rightarrow$  helmet in-mold workshop  $\rightarrow$  in-mold machines  $\rightarrow$  in-mold tooling  $\rightarrow$  in-mold producing process  $\rightarrow$  semi-finished in-mold helmet  $\rightarrow$  IQC inspection  $\rightarrow$  helmet grinding  $\rightarrow$  inner padding production  $\rightarrow$  plastic injection workshop  $\rightarrow$  assembly line  $\rightarrow$ inside labeling  $\rightarrow$  packing  $\rightarrow$  warehouse  $\rightarrow$  installed counters.