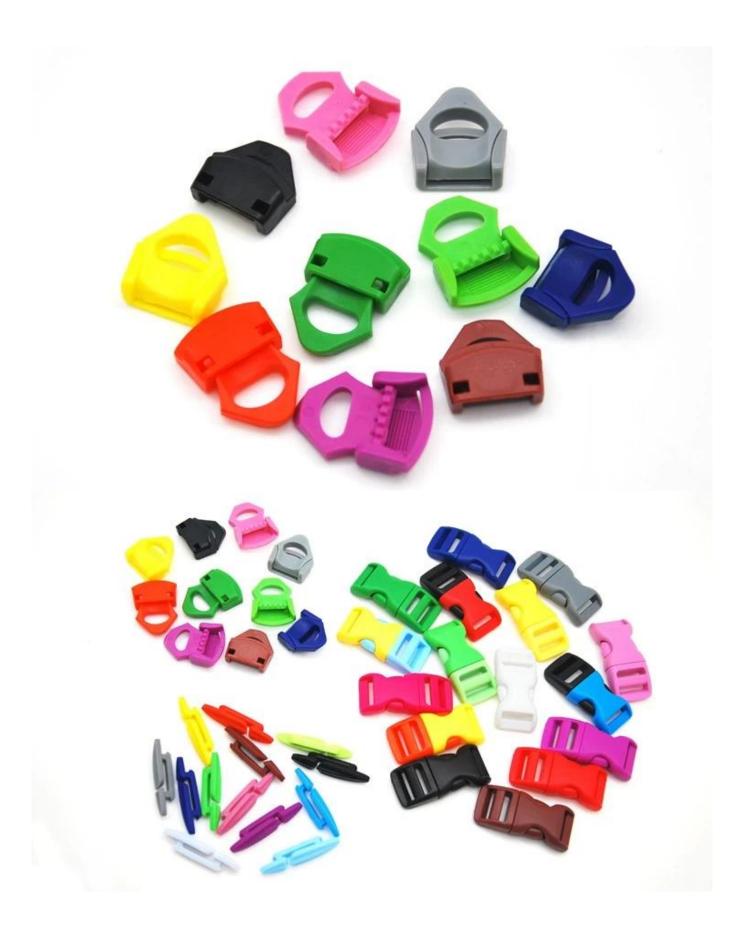

Customized varieties colors of helmet accessories for your freely choice:

- Available helmet lockable strap divider in varieties color.
- Available helmet strap buckle in varieties colors.
- Available helmet strap holder in varieties colors.