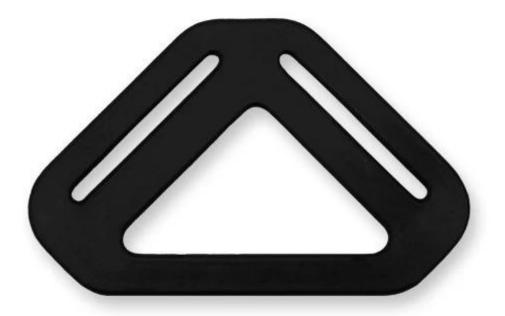

# **Buckle Options**

The lateral divider ensures rapid adjustment of the helmet's fastening system. Put on the helmet, fasten the buckle and then just move the lateral divider up or down for your personal fit.