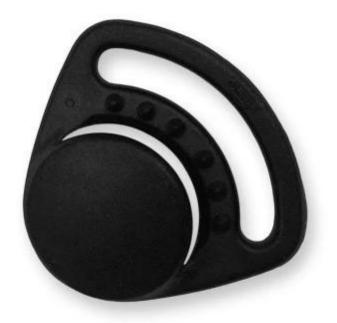

### **Anti-slip cam divider for skateboard helmets**

Many plastic accessories are available in order to adapt the helmet to its use:

There are four different helmet strap buckle for your freely choice:

- Standard ITW brand Nylon helmet buckle
- Traditional helmet buckle
- Patent self-developed magnetic buckle (the comprehensive safety, functionality and great ease of use of helmets with the "one-hand fastener", with strong magnets make them easy to close and open, very convenient and safe).
- Fidlock brand magetic buckle.

Customized varieties colors of helmet accessories for your freely choice:

- Available helmet lockable strap divider in varieties color.
- Available helmet strap buckle in varieties colors.
- Available helmet strap holder in varieties colors.