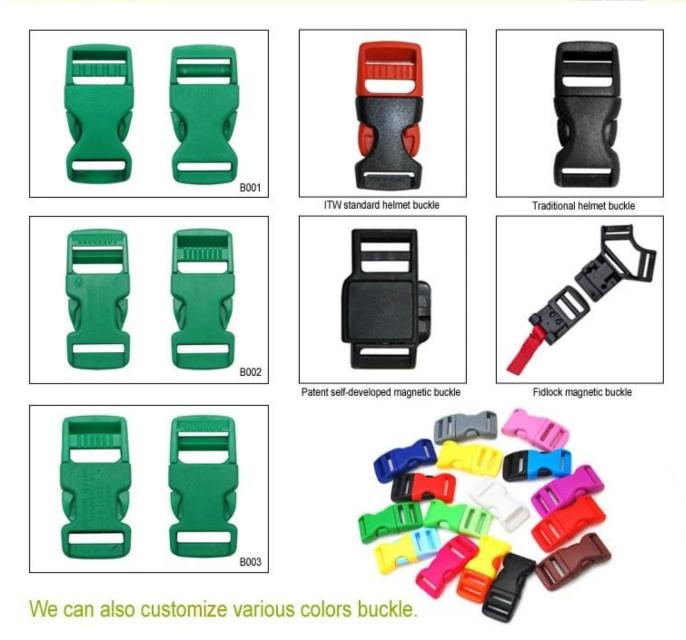

### **Anti-slip cam divider for skateboard helmets**

Many plastic accessories are available in order to adapt the helmet to its use:

There are four different helmet strap buckle for your freely choice:

- Standard ITW brand Nylon helmet buckle
- Traditional helmet buckle
- Patent self-developed magnetic buckle (the comprehensive safety, functionality and great ease of use of helmets with the "one-hand fastener", with strong magnets make them easy to close and open, very convenient and safe).
- Fidlock brand magetic buckle.

Customized varieties colors of helmet accessories for your freely choice:

- Available helmet lockable strap divider in varieties color.
- Available helmet strap buckle in varieties colors.
- Available helmet strap holder in varieties colors.