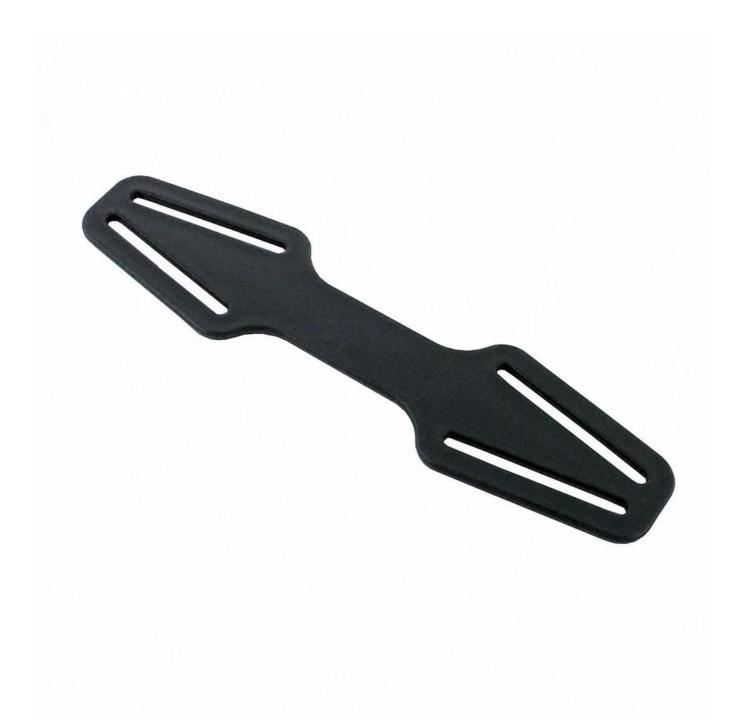

Customized varieties colors of helmet accessories for your freely choice:

- Available helmet lockable strap divider in varieties color.
- Available helmet strap buckle in varieties colors.
- Available helmet strap holder in varieties colors.

# **Buckle Options**

The lateral divider ensures rapid adjustment of the helmet's fastening system. Put on the helmet, fasten the buckle and then just move the lateral divider up or down for your personal fit.