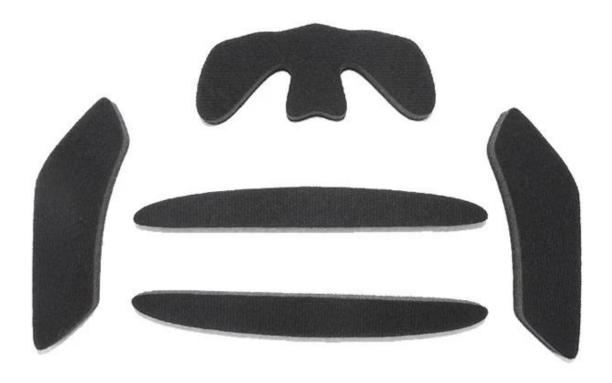

### Advantages of our paddings:

- '-Removable and washable anallergic padding made of 3D open mesh, ensures maximum comfort and wicks away sweet fast. Other options like Anti-insect net & Cool max® padding can be accepable.
- '-Moisture-Wicking Pads Keep Rider's Head Dry

Interior features significantly affect a helmet's comfort. All our pads absorb moisture and are antiallergenic. Hook and loop fasteners allow easy removal for washing.