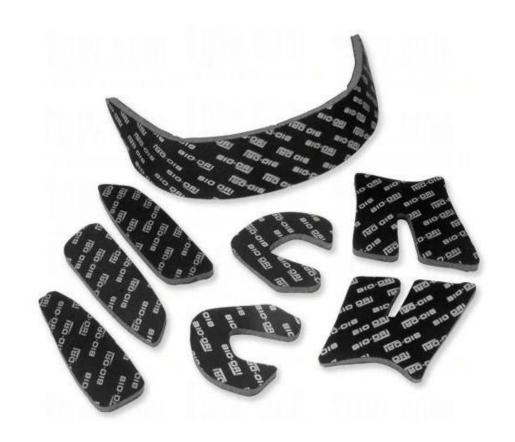

### Advantages of our paddings:

- '-Removable and washable anallergic padding made of 3D open mesh, ensures maximum comfort and wicks away sweet fast. Other options like Anti-insect net & Cool max® padding can be accepable.
- '-Moisture-Wicking Pads Keep Rider's Head Dry

Interior features significantly affect a helmet's comfort. All our pads absorb moisture and are antiallergenic. Hook and loop fasteners allow easy removal for washing.