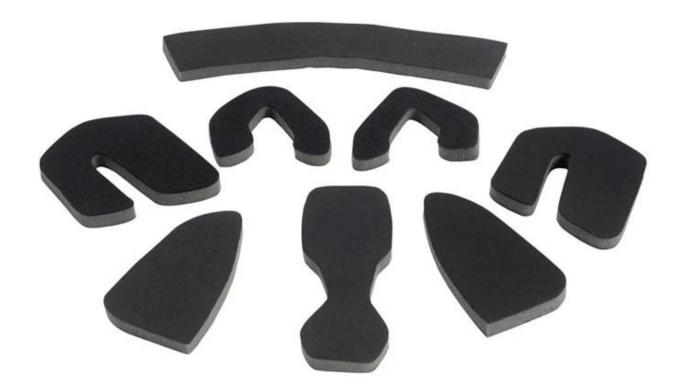

## Antibacterial inner pads for inmold bicycle helmet

EVA foam is closed cell foam made from Ethylene Vinyl Acetate and blended copolymers. It has a high level of chemical cross linking. The result is semi-rigid product with a fine uniform cell structure that is suitable for use in a wide variety of situations and applications. Benefits of EVA Foam include;

- 1. Impact and vibration absorption
- 2. Weather and chemical resistance including splash resistance to oils and fuels
- 3. Acoustic and thermal insulation properties
- 4. Buoyancy with low water absorption
- 5. Suitability for thermo-forming and thermo-moulding

### Advantages of our paddings:

- '-Removable and washable anallergic padding made of 3D open mesh, ensures maximum comfort and wicks away sweet fast. Other options like Anti-insect net & Cool max® padding can be accepable.
- '-Moisture-Wicking Pads Keep Rider's Head Dry

Interior features significantly affect a helmet's comfort. All our pads absorb moisture and are antiallergenic. Hook and loop fasteners allow easy removal for washing.