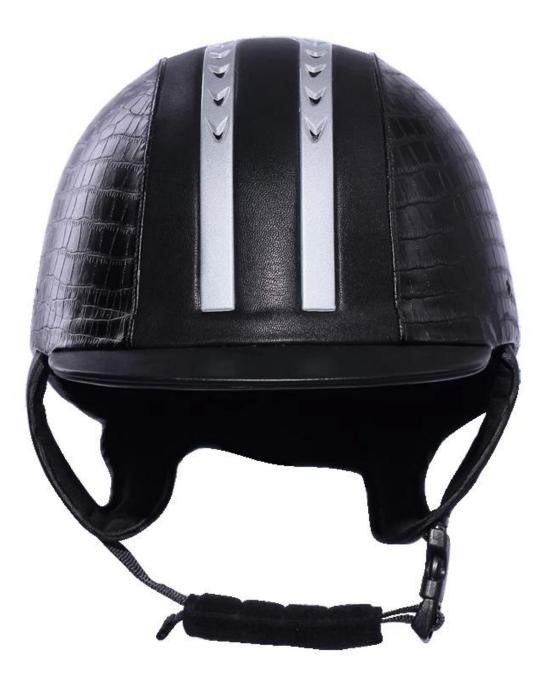

### The detail pictures of helmets for horse riding helmets nz:

### The description of astm sei approved helmets:

- Elegant design: This design is very , in the process of riding , people wear more cool.
- The high quality eco-friendly ABS shell with injection technology.
- The high density black EPS material is imported from American,

- The helmet accessories: adjustable chin strap with quick-release buckle; rear lock adjustment; cool comfortable pads;

- Certification: CE EN1384, VG1 certified for impact protection.