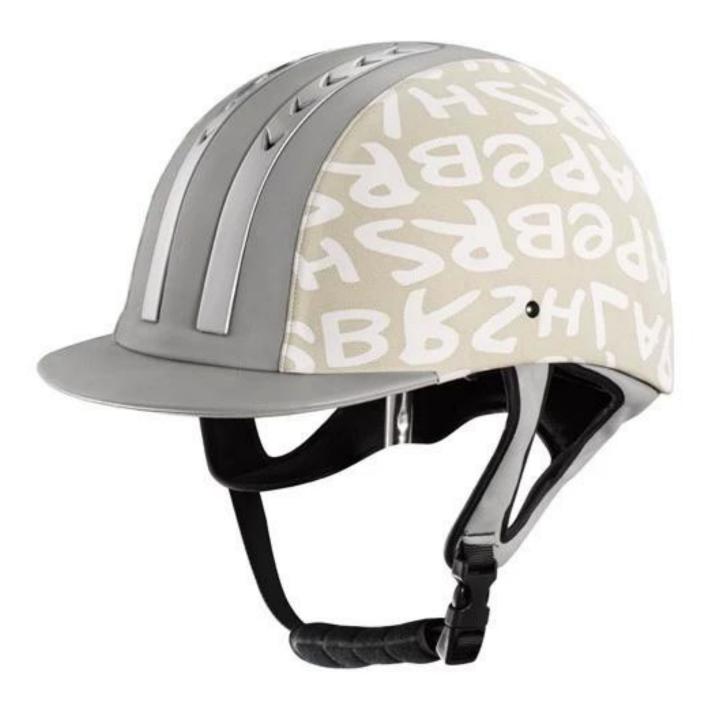

|  |  |  |  |
| Color                   | PANTONE                                                                                      |  |  |  |  |
| Sample time             | 3-7 working day                                                                              |  |  |  |  |
| MOQ                     | 500 PCS                                                                                      |  |  |  |  |
| Packing detail          | Inner packing: a cloth bag and a box                                                         |  |  |  |  |
|                         | Outer packing: 9 pcs/carton Carton size: 67.5*32*53.5CM                                      |  |  |  |  |

### The detail pictures of helmets for horse riding helmets nz:

















### **Packagaing information**

Items per Carton: 9 Pieces/Carton Package Measurements: Carton size: 67\*31.5\*52.5CM Gross Weight: 4.50 kg Package Type: 1PCS/PP bag wth color box, 9 PCS PER BROWN CARTON

### The head circumference knowledge of equestrian helmet: European Headform:

An Oval shaped helmet is designed for a rider's head with a dimension which is considerably fit for Europeans.

#### **Generic headform:**

A generic headform helmet is designed for a rider's head with a dimension which is slightly longer front-toback than its side-to-side measurement.

#### Asian headform:

A Round shaped helmet is designed for a rider's head with a dimension which is condierably fit for Asians.

×

## **Our Test lab:**

Even though we have considered every necessary elements to