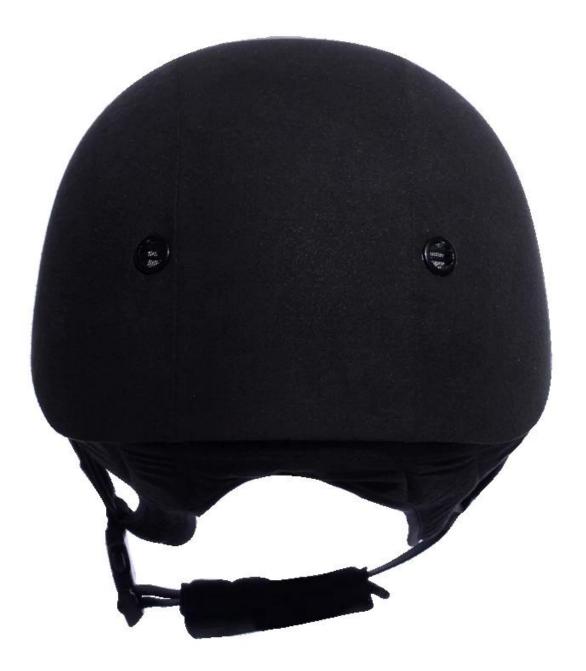

|  |  |  |  |
| Color                   | PANTONE                                                                                      |  |  |  |  |
| Sample time             | 3-7 working day                                                                              |  |  |  |  |
| MOQ                     | 500 PCS                                                                                      |  |  |  |  |
| Packing detail          | Inner packing: a cloth bag and a box                                                         |  |  |  |  |
|                         | Outer packing: 9 pcs/carton Carton size: 67.5*32*53.5CM                                      |  |  |  |  |

### The detail pictures of helmets for horse riding helmets nz:

















### **Packagaing information**

Items per Carton: 9 Pieces/Carton Package Measurements: Carton size: 67\*31.5\*52.5CM Gross Weight: 4.50 kg Package Type: 1PCS/PP bag wth color box, 9 PCS PER BROWN CARTON

### The head circumference knowledge of equestrian helmet: European Headform:

An Oval shaped helmet is designed for a rider's head with a dimension which is considerably fit for Europeans.

#### **Generic headform:**

A generic headform helmet is designed for a rider's head with a dimension which is slightly longer front-toback than its side-to-side measurement.

#### Asian headform:

A Round shaped helmet is designed for a rider's head with a dimension which is condierably fit for Asians.

×

## **Our Test lab:**

Even though we have considered every necessary elements to enhance