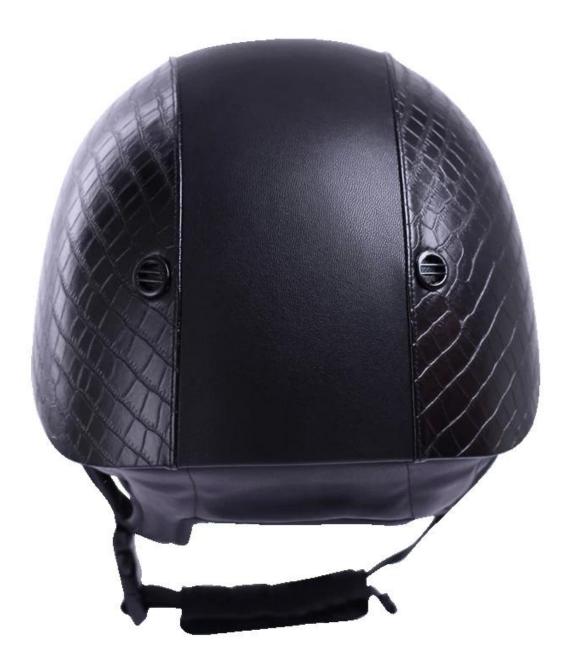

|  |  |  |  |
| Color                   | PANTONE                                                                                      |  |  |  |  |
| Sample time             | 3-7 working day                                                                              |  |  |  |  |
| MOQ                     | 500 PCS                                                                                      |  |  |  |  |
| Packing detail          | Inner packing: a cloth bag and a box                                                         |  |  |  |  |
|                         | Outer packing: 9 pcs/carton Carton size: 67.5*32*53.5CM                                      |  |  |  |  |

### The detail pictures of helmets for horse riding helmets nz:

















### **Packagaing information**

Items per Carton: 9 Pieces/Carton Package Measurements: Carton size: 67\*31.5\*52.5CM Gross Weight: 4.50 kg Package Type: 1PCS/PP bag wth color box, 9 PCS PER BROWN CARTON

### The head circumference knowledge of equestrian helmet: European Headform:

An Oval shaped helmet is designed for a rider's head with a dimension which is considerably fit for Europeans.

#### **Generic headform:**

A generic headform helmet is designed for a rider's head with a dimension which is slightly longer front-toback than its side-to-side measurement.

#### Asian headform:

A Round shaped helmet is designed for a rider's head with a dimension which is condierably fit for Asians.

×

## **Our Test lab:**

Even though we have considered every necessary elements to enhance the