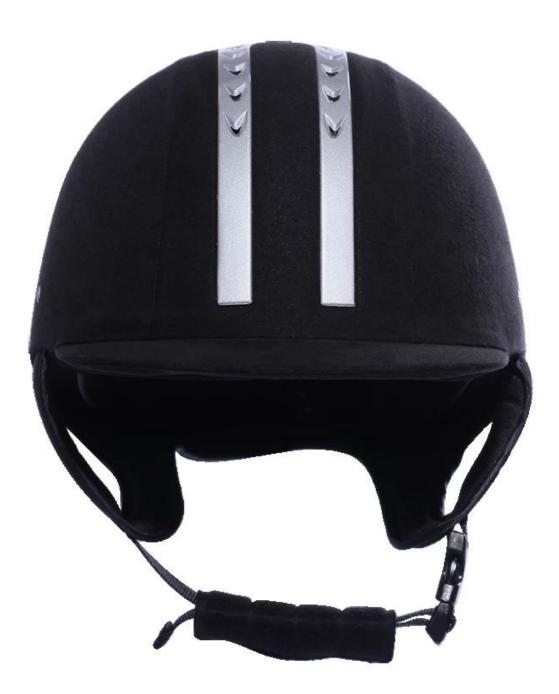

|  |  |  |  |
| Color                   | PANTONE                                                                                      |  |  |  |  |
| Sample time             | 3-7 working day                                                                              |  |  |  |  |
| MOQ                     | 500 PCS                                                                                      |  |  |  |  |
| Packing detail          | Inner packing: a cloth bag and a box                                                         |  |  |  |  |
|                         | Outer packing: 9 pcs/carton Carton size: 67.5*32*53.5CM                                      |  |  |  |  |

### The detail pictures of helmets for horse riding helmets nz:

















### **Packagaing information**

Items per Carton: 9 Pieces/Carton Package Measurements: Carton size: 67\*31.5\*52.5CM Gross Weight: 4.50 kg Package Type: 1PCS/PP bag wth color box, 9 PCS PER BROWN CARTON

### The head circumference knowledge of equestrian helmet: European Headform:

An Oval shaped helmet is designed for a rider's head with a dimension which is considerably fit for Europeans.

#### **Generic headform:**

A generic headform helmet is designed for a rider's head with a dimension which is slightly longer front-toback than its side-to-side measurement.

#### Asian headform:

A Round shaped helmet is designed for a rider's head with a dimension which is condierably fit for Asians.

×

## **Our Test lab:**

Even though we have considered every necessary elements to enha