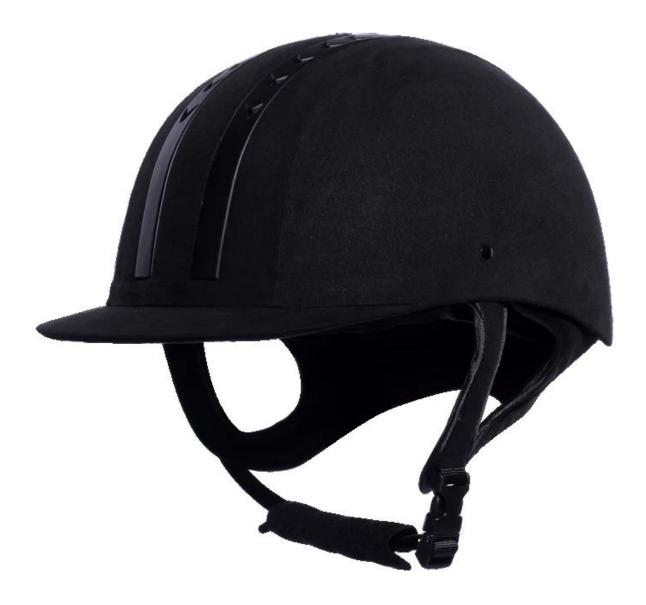

### The description of astm sei approved helmets:

- Elegant design: This design is very , in the process of riding , people wear more cool.
- The high quality eco-friendly ABS shell with injection technology.
- The high density black EPS material is imported from American,

- The helmet accessories: adjustable chin strap with quick-release buckle; rear lock adjustment; cool comfortable pads;

- Certification: CE EN1384, VG1 certified for impact protection.

### The detail pictures of helmets for horse riding helmets nz: