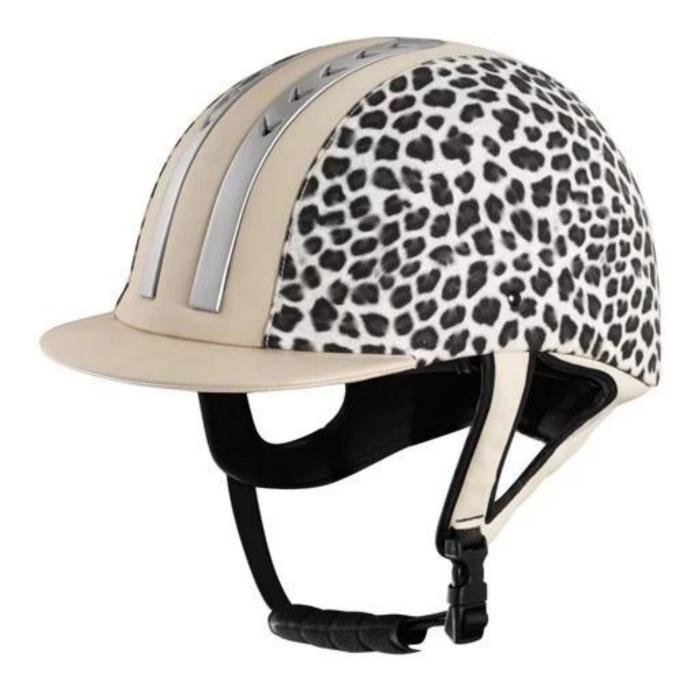

|  |  |  |  |
| Color                   | PANTONE                                                                                      |  |  |  |  |
| Sample time             | 3-7 working day                                                                              |  |  |  |  |
| MOQ                     | 500 PCS                                                                                      |  |  |  |  |
| Packing detail          | Inner packing: a cloth bag and a box                                                         |  |  |  |  |
|                         | Outer packing: 9 pcs/carton Carton size: 67.5*32*53.5CM                                      |  |  |  |  |

### The detail pictures of helmets for horse riding helmets nz:

















### **Packagaing information**

Items per Carton: 9 Pieces/Carton Package Measurements: Carton size: 67\*31.5\*52.5CM Gross Weight: 4.50 kg Package Type: 1PCS/PP bag wth color box, 9 PCS PER BROWN CARTON

### The head circumference knowledge of equestrian helmet: European Headform:

An Oval shaped helmet is designed for a rider's head with a dimension which is considerably fit for Europeans.

#### **Generic headform:**

A generic headform helmet is designed for a rider's head with a dimension which is slightly longer front-toback than its side-to-side measurement.

#### Asian headform:

A Round shaped helmet is designed for a rider's head with a dimension which is condierably fit for Asians.

×

## **Our Test lab:**

Even though we have considered every necessary elements to en