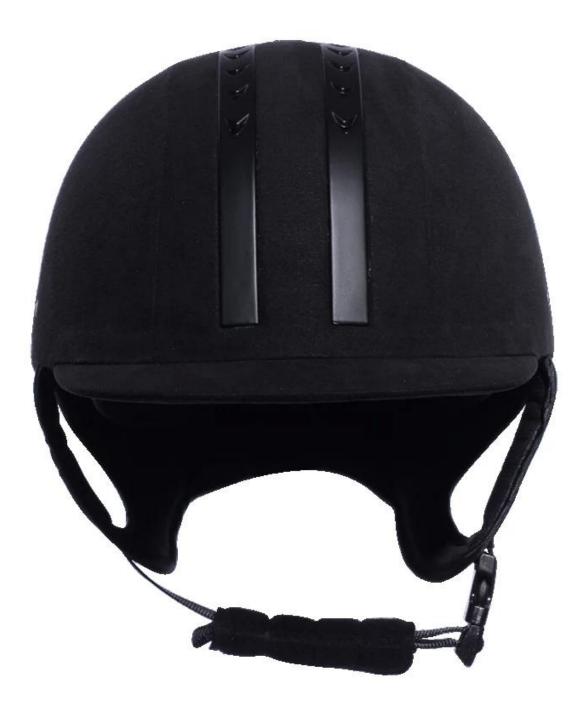

### The detail pictures of helmets for horse riding helmets nz:

### The description of astm sei approved helmets:

- Elegant design: This design is very , in the process of riding , people wear more cool.
- The high quality eco-friendly ABS shell with injection technology.
- The high density black EPS material is imported from American,

- The helmet accessories: adjustable chin strap with quick-release buckle; rear lock adjustment; cool comfortable pads;

- Certification: CE EN1384, VG1 certified for impact protection.