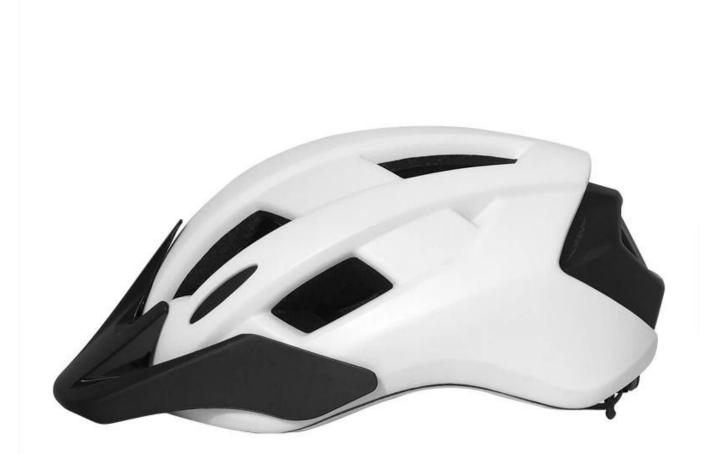

cm                                                                                                            |
| Weight                  | 270g                                                                                                                              |
| Helmet accessories      | strap divider, standard helmet buckle, Pp Pattern Webbing Strap, SAFE ADVANCED USB LED LIGHT, headlock adjuster, 100% Cotton Pads |
| MOQ                     | 300pcs                                                                                                                            |
| Package details         | PP bag+individual color box packing+mastercarton                                                                                  |

## The detail pictures of road bike helmet :













### The Customized accessories:

So far, we have been manufacturing & exporting different kinds of helmets for more than over 20 years. You can purchase latest design quality helmets here as well as personalize your own designs since we can provide a strong R&D support.We provide different option for custom service that you can select the different helmet color, different strap color,LOGO custom service ,inner pad design, divider color, different strap buckle color, and we can provide different head adjuster even different color for visor.





The Dial of Adjustment can be interchangeable with LED light

# The head circumference knowledge of bicycle helmet with integrated lights:

### **European Headform:**

An Oval shaped helmet is designed for a rider's head with a dimension