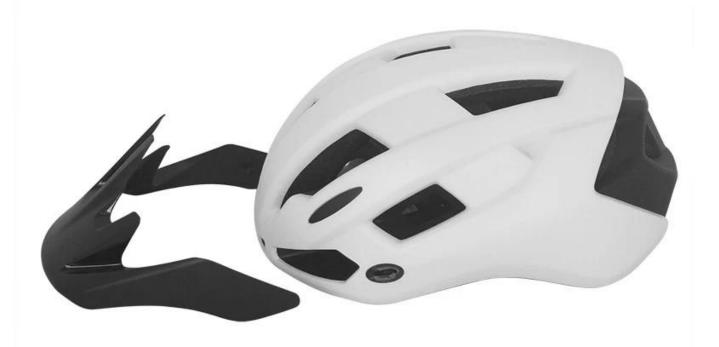

### The Performance of road bike helmet :

AU-BH10 offers exquisite and aerodynamic designs, the perfect combination of high-tech, one die forming technology, professional foam material, full wrap-around protective performance, excellent 14 wind holes breathable.

### The specification of road bike helmet :

| Model No.               | AU-BH10                                                                                                                           |
|-------------------------|-----------------------------------------------------------------------------------------------------------------------------------|
| Inner Material          | High density EPS foam (expanded polystyrene)                                                                                      |
| External Material       | PC (polycarbonate) shell                                                                                                          |
| Technology              | In-mold PC+EPS + removable visor                                                                                                  |
| Certification           | CE EN1078                                                                                                                         |
| Vents                   | 14 air vents                                                                                                                      |
| Color                   | Pantone, customized                                                                                                               |
| size/head circumference | M 55-58 cm, L 58-61 cm                                                                                                            |
| Weight                  | 270g                                                                                                                              |
| Helmet accessories      | strap divider, standard helmet buckle, Pp Pattern Webbing Strap, SAFE ADVANCED USB LED LIGHT, headlock adjuster, 100% Cotton Pads |
| MOQ                     | 300pcs                                                                                                                            |
| Package details         | PP bag+individual color box packing+mastercarton                                                                                  |

## The detail pictures of road bike helmet :