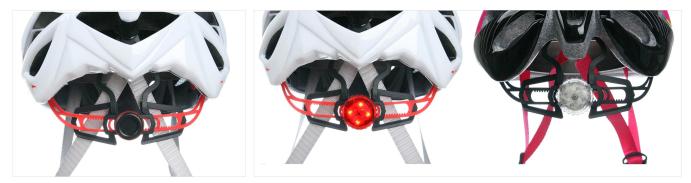

## The detail pictures of road bike helmet :

The Dial of Adjustment can be interchangeable with LED light