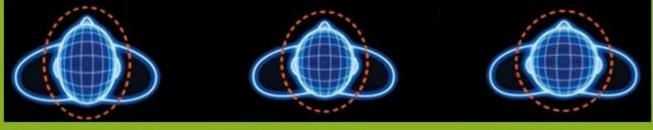

### **European Headform:**

An Oval shaped helmet is designed for a rider's head with a dimension which is considerably fit for Europeans.

### **Generic headform:**

A generic headform helmet is designed for a rider's head with a dimension which is slightly longer front-toback than its side-to-side measurement.

### Asian headform:

A Round shaped helmet is designed for a rider's head with a dimension which is condierably fit for Asians.

# **Helmet Shape 101**

European Headform

An Oval shaped helmet is designed for a rider's head with a dimension which is considerably fit for Europeans.

A generic headform helmet is designed for a rider's head with a dimension which is slightly longer front-to-back than its side-to-side measurement.

#### Asian headform

A Round shaped helmet is designed for a rider's head with a dimension which is condierably fit for Asians.