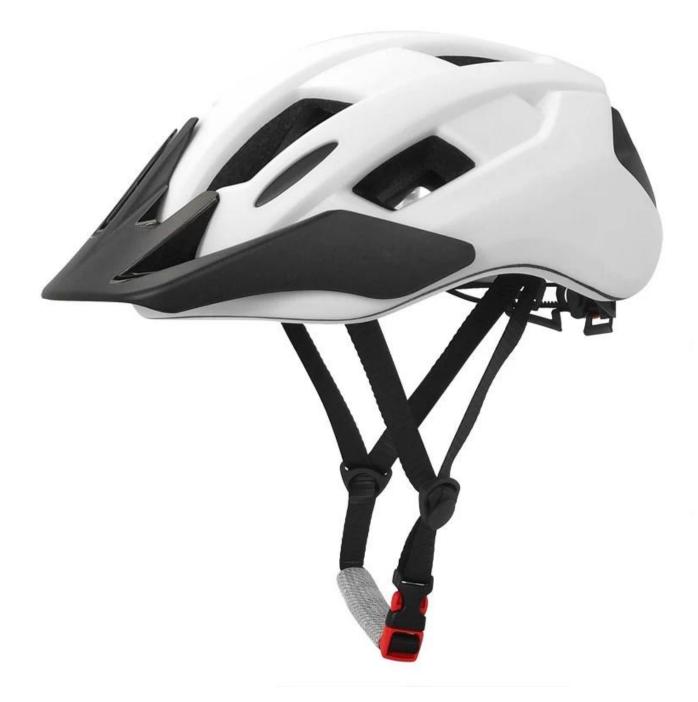

# Aurora Fashion Light Weight Bicycle Helmet AU-BH10 With CE Certificate



### The Performance of road bike helmet :

AU-BH10 offers exquisite and aerodynamic designs, the perfect combination of high-tech, one die forming technology, professional foam material, full wrap-around protective performance, excellent 14 wind holes breathable.

### **Material properties:**

Compared to pure plastic foam having a low density, lightweight, high specific strength and its intensity increases with increasing density, the ability to absorb shock loads, have excellent shock absorbing performance, sound insulation and absorption properties, the thermal conductivity low, good insulation

properties, excellent electrical insulation properties, corrosion resistance, and anti-fungal properties. The soft foam has excellent elasticity and other properties.

### The specification of