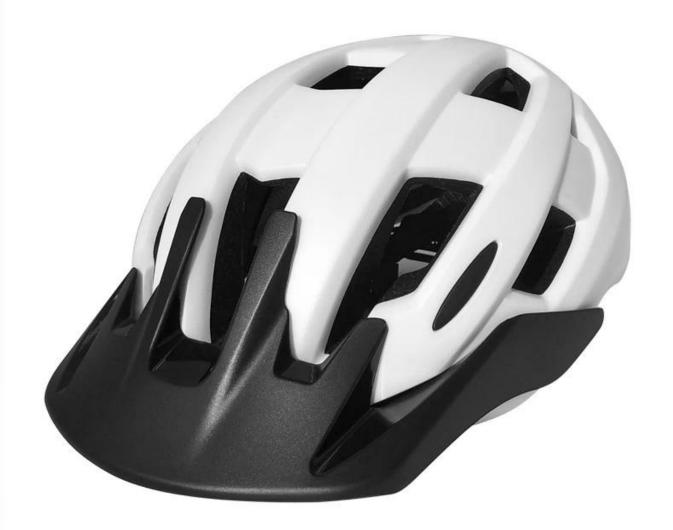

m                                                                                                            |
| Weight                  | 270g                                                                                                                              |
| Helmet accessories      | strap divider, standard helmet buckle, Pp Pattern Webbing Strap, SAFE ADVANCED USB LED LIGHT, headlock adjuster, 100% Cotton Pads |
| MOQ                     | 300pcs                                                                                                                            |
| Package details         | PP bag+individual color box packing+mastercarton                                                                                  |

## The detail pictures of road bike helmet :













### The Customized accessories:

So far, we have been manufacturing & exporting different kinds of helmets for more than over 20 years. You can purchase latest design quality helmets here as well as personalize your own designs since we can provide a strong R&D support.We provide different option for custom service that you can select the different helmet color, different strap color,LOGO custom service ,inner pad design, divider color, different strap buckle color, and we can provide different head adjuster even different color for visor.





The Dial of Adjustment can be interchangeable with LED light

# The head circumference knowledge of bicycle helmet with integrated lights:

### **European Headform:**

An Oval shaped helmet is designed for a rider's head with a dimension w