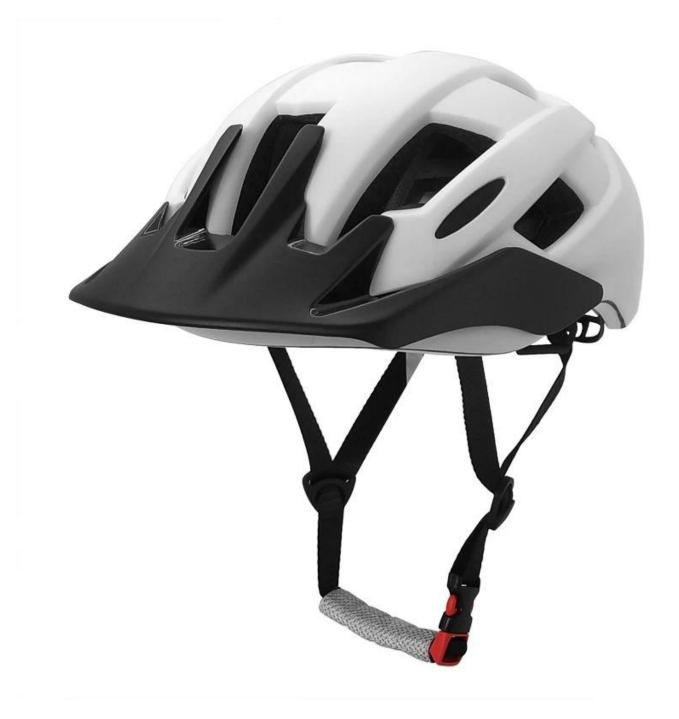

|
| Weight                  | 270g                                                                                                                              |
| Helmet accessories      | strap divider, standard helmet buckle, Pp Pattern Webbing Strap, SAFE ADVANCED USB LED LIGHT, headlock adjuster, 100% Cotton Pads |
| MOQ                     | 300pcs                                                                                                                            |
| Package details         | PP bag+individual color box packing+mastercarton                                                                                  |

## The detail pictures of road bike helmet :













### The Customized accessories:

So far, we have been manufacturing & exporting different kinds of helmets for more than over 20 years. You can purchase latest design quality helmets here as well as personalize your own designs since we can provide a strong R&D support.We provide different option for custom service that you can select the different helmet color, different strap color,LOGO custom service ,inner pad design, divider color, different strap buckle color, and we can provide different head adjuster even different color for visor.





The Dial of Adjustment can be interchangeable with LED light

# The head circumference knowledge of bicycle helmet with integrated lights:

### **European Headform:**

An Oval shaped helmet is designed for a rider's head with a dimension whi