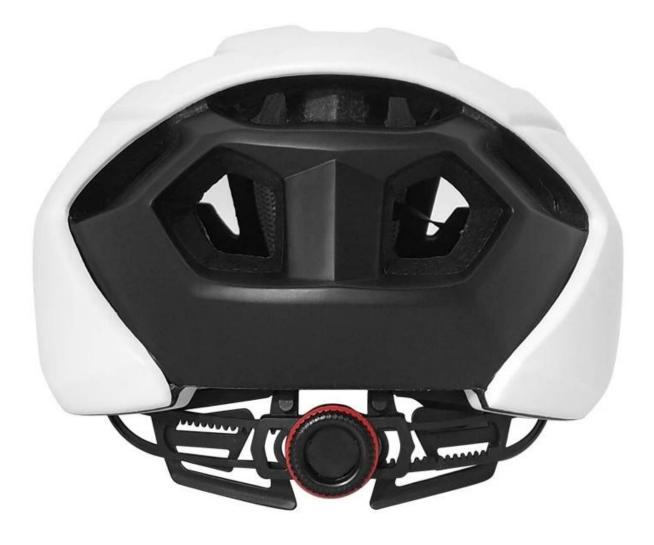

### The Performance of road bike helmet :

AU-BH10 offers exquisite and aerodynamic designs, the perfect combination of high-tech, one die forming technology, professional foam material, full wrap-around protective performance, excellent 14 wind holes breathable.

### The specification of road bike helmet :

| Model No.               | AU-BH10                                                                                                                           |
|-------------------------|-----------------------------------------------------------------------------------------------------------------------------------|
| Inner Material          | High density EPS foam (expanded polystyrene)                                                                                      |
| External Material       | PC (polycarbonate) shell                                                                                                          |
| Technology              | In-mold PC+EPS + removable visor                                                                                                  |
| Certification           | CE EN1078                                                                                                                         |
| Vents                   | 14 air vents                                                                                                                      |
| Color                   | Pantone, customized                                                                                                               |
| size/head circumference | M 55-58 cm, L 58-61 cm                                                                                                            |
| Weight                  | 270g                                                                                                                              |
| Helmet accessories      | strap divider, standard helmet buckle, Pp Pattern Webbing Strap, SAFE ADVANCED USB LED LIGHT, headlock adjuster, 100% Cotton Pads |
| MOQ                     | 300pcs                                                                                                                            |
| Package details         | PP bag+individual color box packing+mastercarton                                                                                  |

## The detail pictures of road bike helmet :