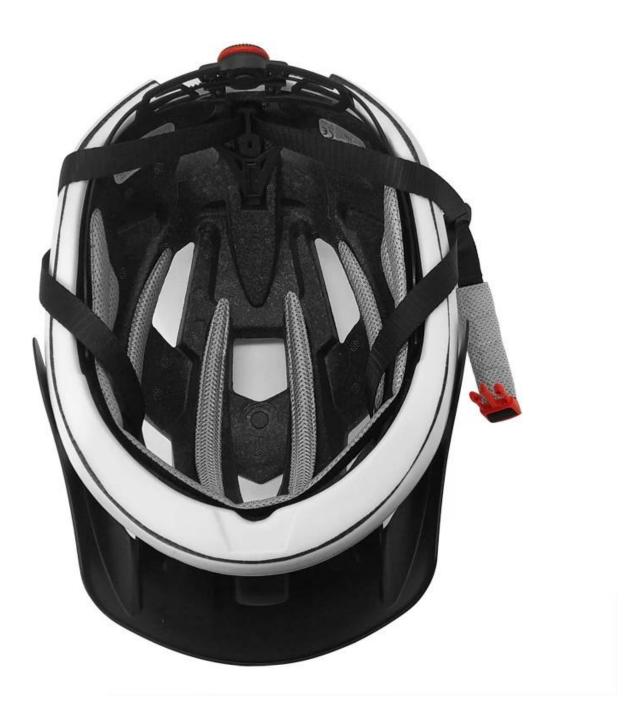

### The specification of road bike helmet :

| Model No.               | AU-BH10                                                                                                                           |
|-------------------------|-----------------------------------------------------------------------------------------------------------------------------------|
| Inner Material          | High density EPS foam (expanded polystyrene)                                                                                      |
| External Material       | PC (polycarbonate) shell                                                                                                          |
| Technology              | In-mold PC+EPS + removable visor                                                                                                  |
| Certification           | CE EN1078                                                                                                                         |
| Vents                   | 14 air vents                                                                                                                      |
| Color                   | Pantone, customized                                                                                                               |
| size/head circumference | M 55-58 cm, L 58-61 cm                                                                                                            |
| Weight                  | 270g                                                                                                                              |
| Helmet accessories      | strap divider, standard helmet buckle, Pp Pattern Webbing Strap, SAFE ADVANCED USB LED LIGHT, headlock adjuster, 100% Cotton Pads |
| MOQ                     | 300pcs                                                                                                                            |
| Package details         | PP bag+individual color box packing+mastercarton                                                                                  |

## The detail pictures of road bike helmet :

The Dial of Adjustment can be interchangeable with LED light