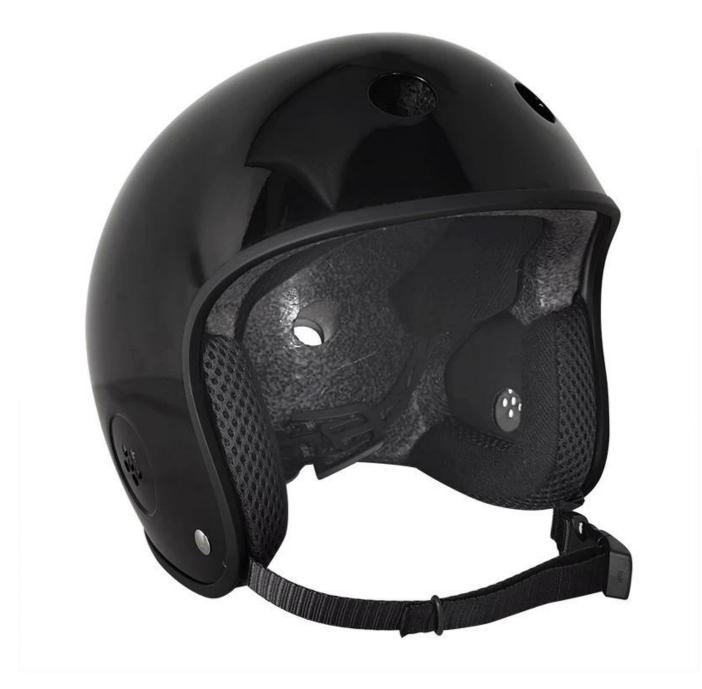

#### **Description of Cute Children Bicycle Helmet:**

Outer material : ABS Lining material : High density Black EPS Size : S 54-58CM; Weight : 300g , Color : Pantone Accessories: Fast release buckle, PA webbing and detachable pads.

#### The specification of Cute Children Bicycle Helmet:

| Model No.               | AU-X001 Retro Vintage Bike Helmet                |
|-------------------------|--------------------------------------------------|
| Material                | Out-mold EPS liner & ABS shell                   |
| Certification           | CE EN1078                                        |
| Vents                   | 11 air vents                                     |
| Color                   | Pantone, customized                              |
| size/head circumference | S 54-58cm                                        |
| Weight                  | 300g                                             |
| Sample Time             | 14 days                                          |
| MOQ                     | 500pcs                                           |
| Package details         | PP bag+individual color box packing+mastercarton |

#### The detail pictures of Youth Bicycle Helmet: