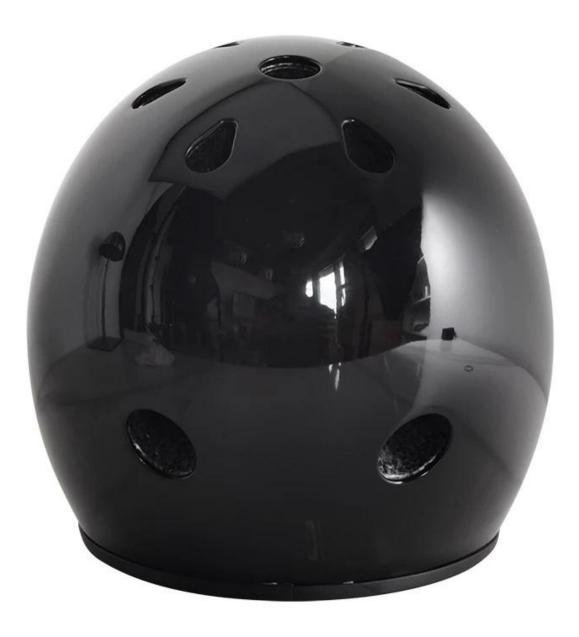

### Aurora Multi-Sports Retro Vintage Bike Helmet With R&D ServiceAU-X001

The Advantages of Multi-Sports Retro Vintage Bike Helmet:

- 1. Super quality, hard shell and well-ventilated.
- 2. This is multi-sport retro vintage design.
- EPS+ABS out-mold technology.
- Accessories: Polyester strap, Moisture wicking inner soft pads, ITW buckle, lockable strap divider.

#### The specification of Cute Children Bicycle Helmet:

| Model No.               | AU-X001 Retro Vintage Bike Helmet                |
|-------------------------|--------------------------------------------------|
| Material                | Out-mold EPS liner & ABS shell                   |
| Certification           | CE EN1078                                        |
| Vents                   | 11 air vents                                     |
| Color                   | Pantone, customized                              |
| size/head circumference | S 54-58cm                                        |
| Weight                  | 300g                                             |
| Sample Time             | 14 days                                          |
| MOQ                     | 500pcs                                           |
| Package details         | PP bag+individual color box packing+mastercarton |