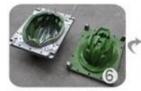

#### Photos of the plant:

The process of production of 3D animal kids bike helmet is as below:

silk screen  $\rightarrow$  PC blister tooling  $\rightarrow$  Manufacture of blister of PC  $\rightarrow$  Trimming dug the hole  $\rightarrow$  Raw materials of different density EPS  $\rightarrow$  Tools-Mold EPS  $\rightarrow$  in-mold helmet workshop  $\rightarrow$  machines in the mould  $\rightarrow$  -mould tooling  $\rightarrow$  production process in the mold  $\rightarrow$  semi-finished products in-mold helmet  $\rightarrow$  IQC inspection  $\rightarrow$  grinding helmet  $\rightarrow$  Padding inside production  $\rightarrow$  plastic injection workshop  $\rightarrow$  Assembly line  $\rightarrow$ inside labelling  $\rightarrow$  packing  $\rightarrow$  warehouse  $\rightarrow$  the meters installed.

#### **Production Procedure**

Silk screen

EPS in-mold tooling

semi-finished In-mold helmet

PC blister tooling

Helmet in-mold workshop In-mold machines

IQC inspection

Inside labeling

PC blister manufacture

Helmet grinding

Packing

In-mold tooling

Trmming dug hole

Inner padding production

Warehourse

(120)

AURORN

Eps raw material by different density

In-mold producing process

Plastic injection workshop

Installed counters

Assembly line