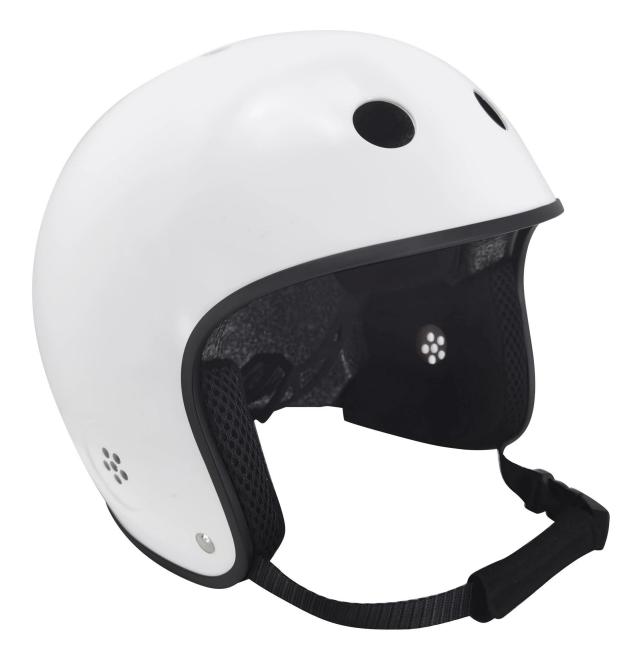

---------------------------------|
| Material                | Out-mold EPS liner & ABS shell                   |
| Certification           | CE EN1078                                        |
| Vents                   | 11 air vents                                     |
| Color                   | Pantone, customized                              |
| size/head circumference | S 54-58cm                                        |
| Weight                  | 300g                                             |
| Sample Time             | 14 days                                          |
| MOQ                     | 500pcs                                           |
| Package details         | PP bag+individual color box packing+mastercarton |

#### The detail pictures of Youth Bicycle Helmet:













#### **Information Packagaing**

Pieces per Carton: 12 pieces/Carton Package Dimensions: 73 X 58 X 35 cm Gross weight: 6.50 kg Type of packing: 1PCS/PP wth color carton, 12 PCS per Brown CARTON





## The knowledge of the head circumference of 3D animal kids bike helmet:

#### **European headform:**

An oval shaped helmet is designed for the head of a runner with a dimension which is considerably for Europeans.

#### **Generic headform:**

A generic head helmet is designed for the head of a runner with a dimension which is slightly long front-toback than its far side.

#### Asian headform:

A round-shaped helmet is designed for the head of a runner with a dimension that is condierably worthy of Asians.

# Helmet Shape 101



An Oval shaped helmet is designed for a rider's head w