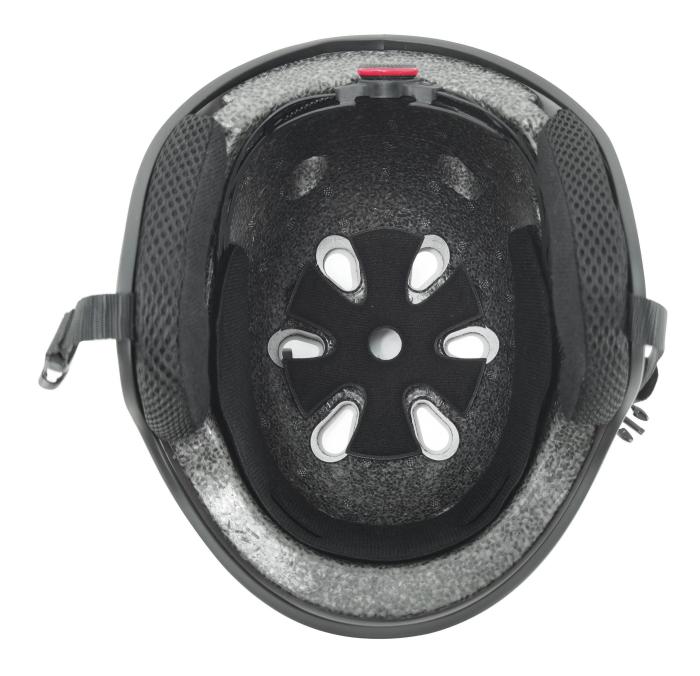

-------------------------------|
| Material                | Out-mold EPS liner & ABS shell                   |
| Certification           | CE EN1078                                        |
| Vents                   | 11 air vents                                     |
| Color                   | Pantone, customized                              |
| size/head circumference | S 54-58cm                                        |
| Weight                  | 300g                                             |
| Sample Time             | 14 days                                          |
| MOQ                     | 500pcs                                           |
| Package details         | PP bag+individual color box packing+mastercarton |

#### The detail pictures of Youth Bicycle Helmet:













#### **Information Packagaing**

Pieces per Carton: 12 pieces/Carton Package Dimensions: 73 X 58 X 35 cm Gross weight: 6.50 kg Type of packing: 1PCS/PP wth color carton, 12 PCS per Brown CARTON





## The knowledge of the head circumference of 3D animal kids bike helmet:

#### **European headform:**

An oval shaped helmet is designed for the head of a runner with a dimension which is considerably for Europeans.

#### **Generic headform:**

A generic head helmet is designed for the head of a runner with a dimension which is slightly long front-toback than its far side.

#### Asian headform:

A round-shaped helmet is designed for the head of a runner with a dimension that is condierably worthy of Asians.

# Helmet Shape 101



An Oval shaped helmet is designed for a rider's head wit