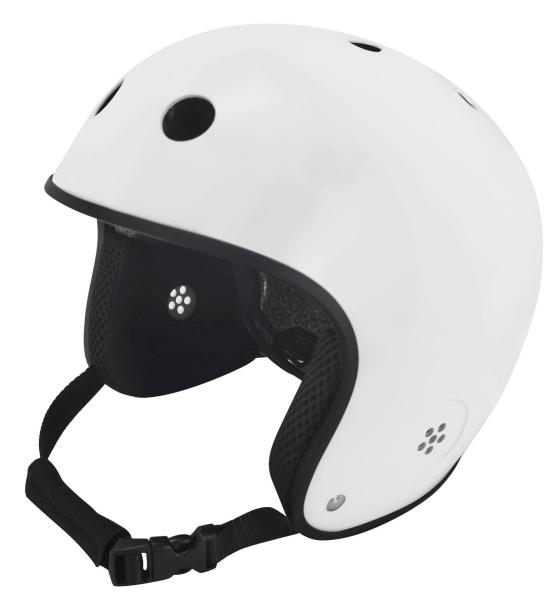

### Aurora Multi-Sports Retro Vintage Bike Helmet With R&D ServiceAU-X001

The Advantages of Multi-Sports Retro Vintage Bike Helmet:

- 1. Super quality, hard shell and well-ventilated.
- 2. This is multi-sport retro vintage design.
- EPS+ABS out-mold technology.
- Accessories: Polyester strap, Moisture wicking inner soft pads, ITW buckle, lockable strap divider.

#### **Description of Cute Children Bicycle Helmet:**

Outer material : ABS Lining material : High density Black EPS Size : S 54-58CM; Weight : 300g , Color : Pantone Accessories: Fast release buckle, PA webbing and detachable pads.

#### The specification of Cute Children Bicycle Helmet:

| Model No.               | AU-X001 Retro Vintage Bike Helmet                |
|-------------------------|--------------------------------------------------|
| Material                | Out-mold EPS liner & ABS shell                   |
| Certification           | CE EN1078                                        |
| Vents                   | 11 air vents                                     |
| Color                   | Pantone, customized                              |
| size/head circumference | S 54-58cm                                        |
| Weight                  | 300g                                             |
| Sample Time             | 14 days                                          |
| MOQ                     | 500pcs                                           |
| Package details         | PP bag+individual color box packing+mastercarton |