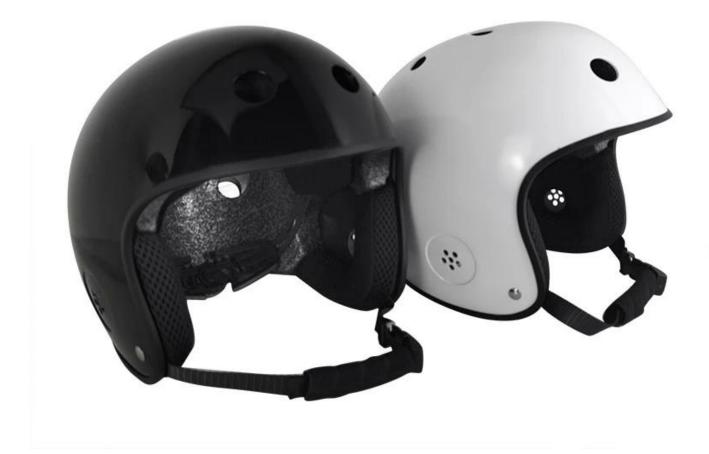

#### **Description of Cute Children Bicycle Helmet:**

Outer material : ABS Lining material : High density Black EPS Size : S 54-58CM; Weight : 300g , Color : Pantone Accessories: Fast release buckle, PA webbing and detachable pads.

#### The specification of Cute Children Bicycle Helmet:

| Model No.               | AU-X001 Retro Vintage Bike Helmet                |
|-------------------------|--------------------------------------------------|
| Material                | Out-mold EPS liner & ABS shell                   |
| Certification           | CE EN1078                                        |
| Vents                   | 11 air vents                                     |
| Color                   | Pantone, customized                              |
| size/head circumference | S 54-58cm                                        |
| Weight                  | 300g                                             |
| Sample Time             | 14 days                                          |
| MOQ                     | 500pcs                                           |
| Package details         | PP bag+individual color box packing+mastercarton |

#### The detail pictures of Youth Bicycle Helmet: