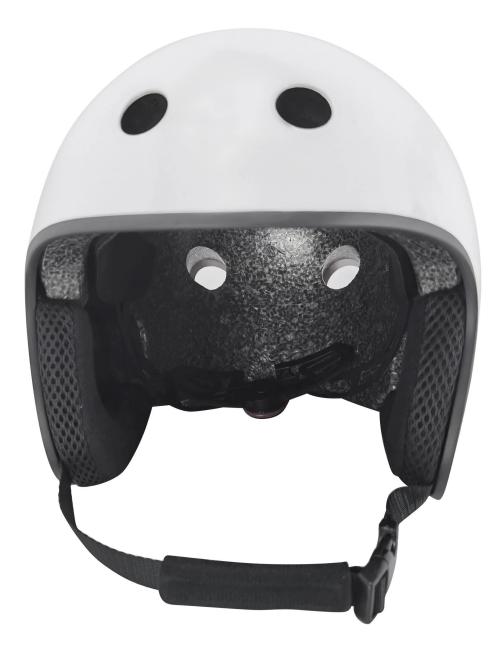

### Aurora Multi-Sports Retro Vintage Bike Helmet With R&D ServiceAU-X001

The Advantages of Multi-Sports Retro Vintage Bike Helmet:

- 1. Super quality, hard shell and well-ventilated.
- 2. This is multi-sport retro vintage design.
- EPS+ABS out-mold technology.
- Accessories: Polyester strap, Moisture wicking inner soft pads, ITW buckle, lockable strap divider.

#### **Description of Cute Children Bicycle Helmet:**

Outer material : ABS Lining material : High density Black EPS Size : S 54-58CM; Weight : 300g , Color : Pantone Accessories: Fast release buckle, PA webbing and detachable pads.

#### The specification of Cute Children Bicycle Helmet:

| Model No.               | AU-X001 Retro Vintage Bike Helmet                |
|-------------------------|--------------------------------------------------|
| Material                | Out-mold EPS liner & ABS shell                   |
| Certification           | CE EN1078                                        |
| Vents                   | 11 air vents                                     |
| Color                   | Pantone, customized                              |
| size/head circumference | S 54-58cm                                        |
| Weight                  | 300g                                             |
| Sample Time             | 14 days                                          |
| MOQ                     | 500pcs                                           |
| Package details         | PP bag+individual color box packing+mastercarton |