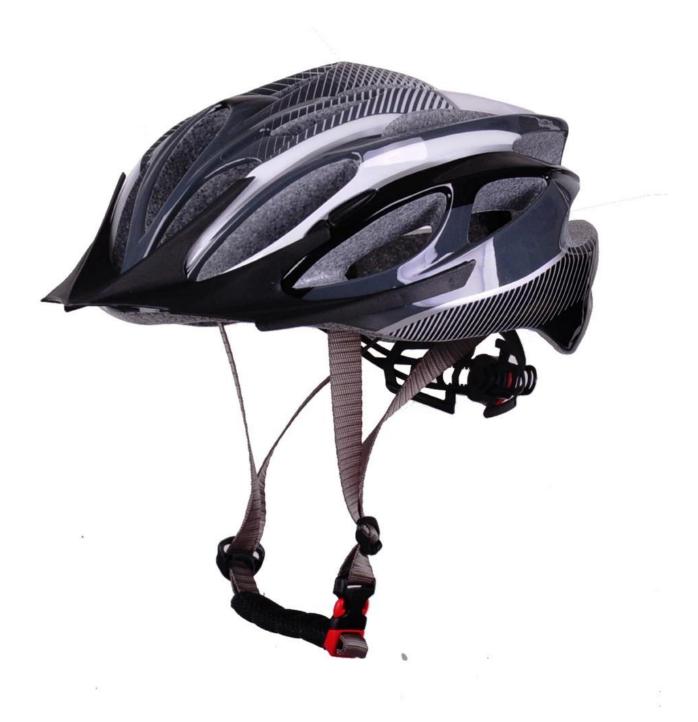

The detail pictures of best bicycle helmet:

| PRODUCTS | yellow | red        | grey  | sky blue | blue   |
|----------|--------|------------|-------|----------|--------|
|          | pink   | fluo green | white | black    | orange |