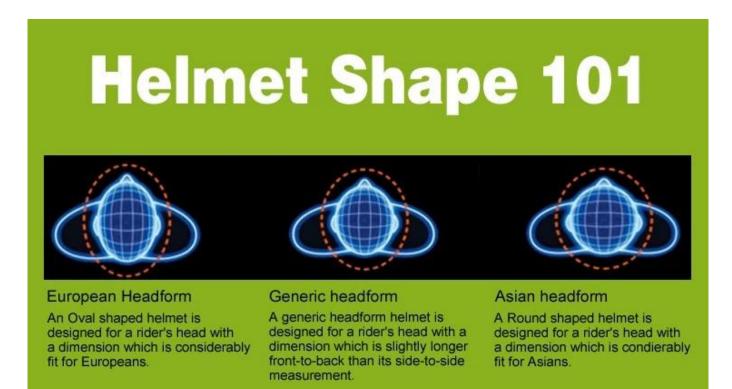

## The head circumference knowledge of designer bike helmets:

#### **European Headform:**

An Oval shaped helmet is designed for a rider's head with a dimension which is considerably fit for Europeans.

#### **Generic headform:**

A generic headform helmet is designed for a rider's head with a dimension which is slightly longer front-toback than its side-to-side measurement.

#### Asian headform:

A Round shaped helmet is designed for a rider's head with a dimension which is condierably fit for Asians.