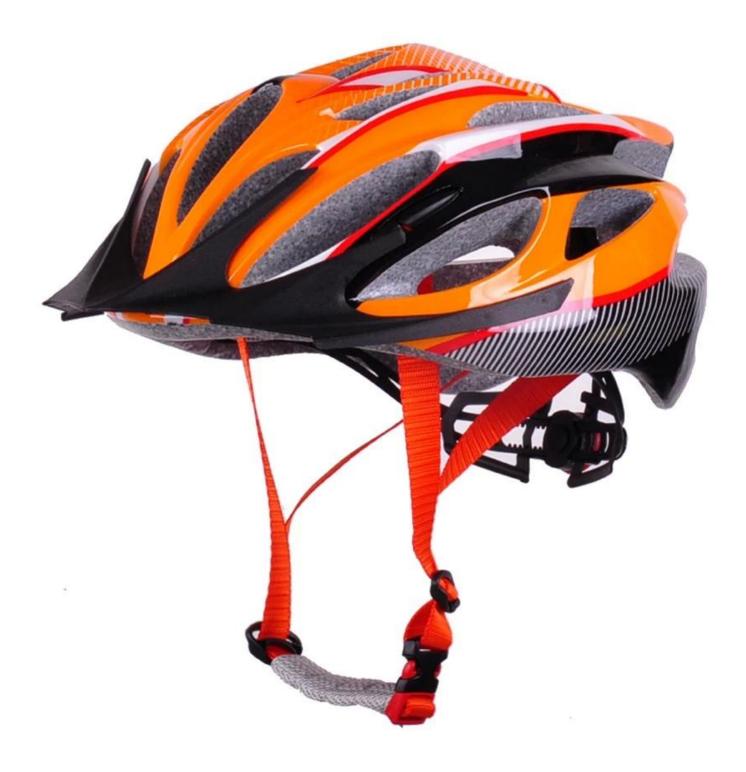

The detail pictures of best bicycle helmet:

| PRODUCTS | yellow | red        | grey  | sky blue | blue   |
|----------|--------|------------|-------|----------|--------|
|          | pink   | fluo green | white | black    | orange |