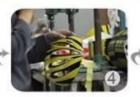

The detail pictures of best bicycle helmet:

## The description of best <u>biker helmet</u>:

- Well-ventilated, with very cooling air tunnel and reasonable aero shape design.

- Three-dimensional duct design: This design is very aerodynamic drag coefficient is small , in the process of riding , people wear more cool.

- In-mold technology, when the helmet by the impact , the entire helmet uniform force.
- The high quality eco-friendly high temperature resistant PC shell.
- The high density black EPS material is imported from American,

- The bicycle accessories: adjustable chin strap with quick-release buckle; rear lock adjustment; cool insect-proof not comfortable pads;

- Certification: CE-EN1078 certified for impact protection.