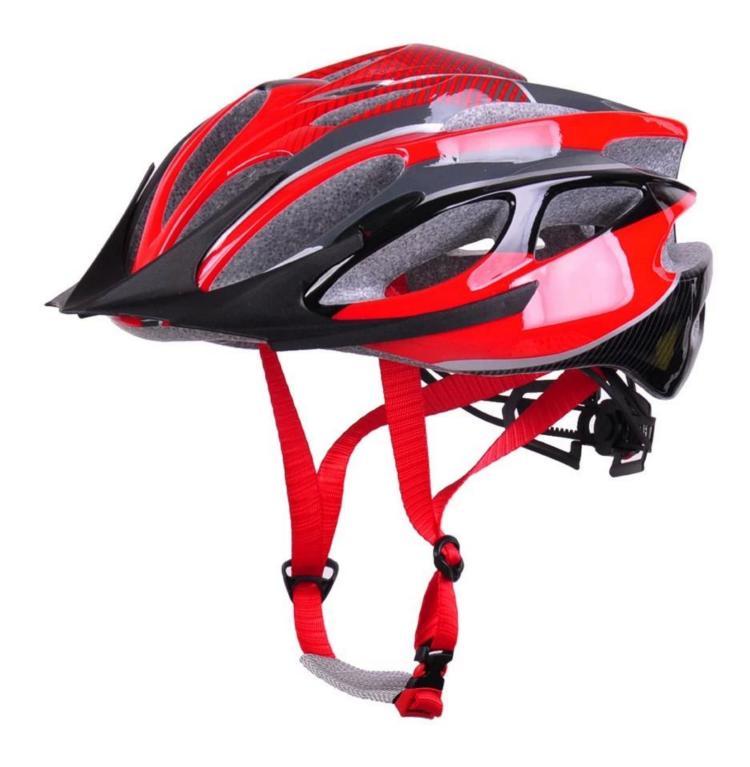

# Aurora Presentation Best Bicycle Helmet for Riders AU-BM06

# High Price/Quality Ratio Bicycle Helmet

## The description of best <u>biker helmet</u>:

- Well-ventilated, with very cooling air tunnel and reasonable aero shape design.

- Three-dimensional duct design: This design is very aerodynamic drag coefficient is small , in the process of riding , people wear more cool.

The detail pictures of best bicycle helmet: