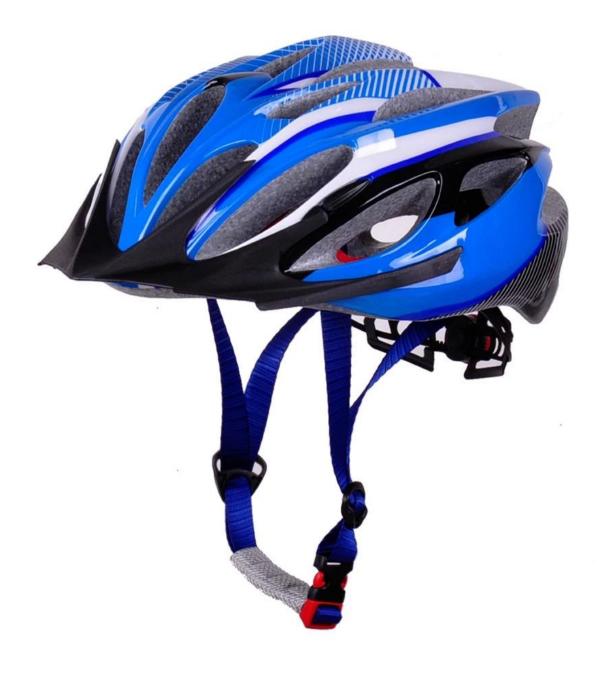

The detail pictures of best bicycle helmet:

| PRODUCTS | yellow | red        | grey  | sky blue | blue   |
|----------|--------|------------|-------|----------|--------|
|          | pink   | fluo green | white | black    | orange |