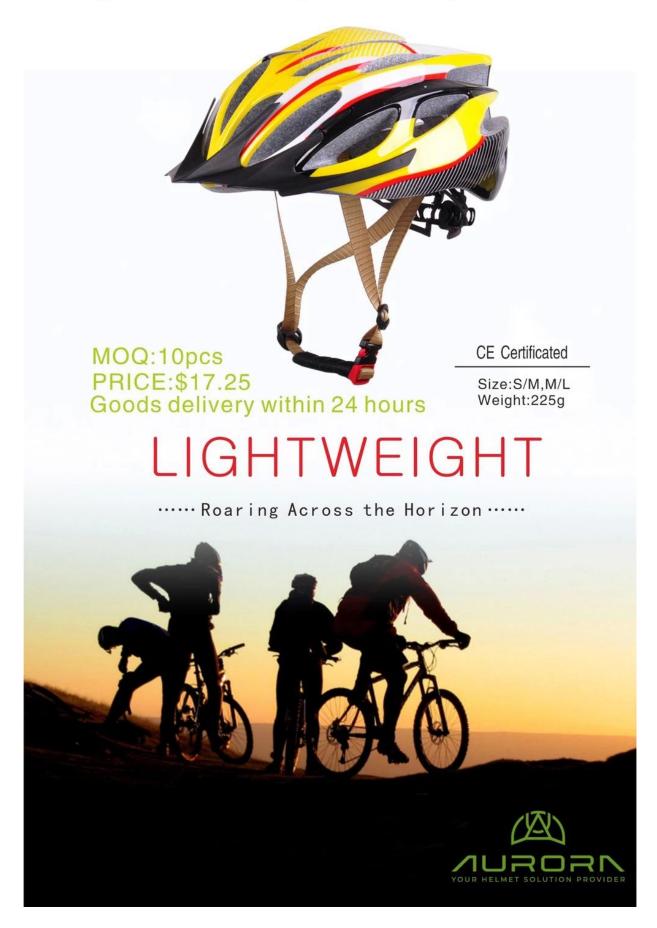

# Aurora Presentation Best Bicycle Helmet for Riders AU-BM06

# High Price/Quality Ratio Bicycle Helmet

## The description of best <u>biker helmet</u>:

- Well-ventilated, with very cooling air tunnel and reasonable aero shape design.

- Three-dimensional duct design: This design is very aerodynamic drag coefficient is small , in the process of riding , people wear more cool.

## The specification of best <u>mtb helmets</u>:

| Model No.               | AU-BM06 best bicycle helmet                                                                                 |  |  |  |
|-------------------------|-------------------------------------------------------------------------------------------------------------|--|--|--|
| Material                | EPS foam & PC shell double in-mold technology                                                               |  |  |  |
| Certification           | CE EN1078                                                                                                   |  |  |  |
| Vents                   | 24 air vents                                                                                                |  |  |  |
| Color                   | Pantone, customized                                                                                         |  |  |  |
| size/head circumference | S/M (54-58CM) M/L (58-62CM)                                                                                 |  |  |  |
| Weight                  | 225g                                                                                                        |  |  |  |
| Helmet parts            | unique lockable strap divider, locking Buckle & sliders, head lock adjustment, <u>Moisture-Wicking Pads</u> |  |  |  |
| MOQ                     | 300pcs                                                                                                      |  |  |  |
| Package details         | PP bag+individual color box packing+mastercarton                                                            |  |  |  |