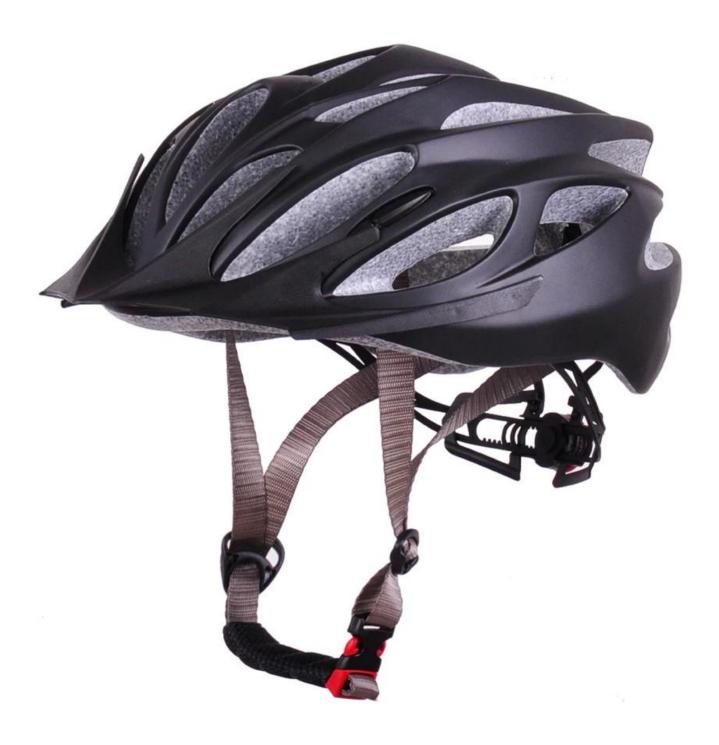

|  |  |  |
| size/head circumference | S/M (54-58CM) M/L (58-62CM)                                                                                 |  |  |  |
| Weight                  | 225g                                                                                                        |  |  |  |
| Helmet parts            | unique lockable strap divider, locking Buckle & sliders, head lock adjustment, <u>Moisture-Wicking Pads</u> |  |  |  |
| MOQ                     | 300pcs                                                                                                      |  |  |  |
| Package details         | PP bag+individual color box packing+mastercarton                                                            |  |  |  |

The detail pictures of best bicycle helmet:













### The Customized accessories:

So far, we have been manufacturing & exporting different kinds of helmets for more than over 20 years. You can purchase latest design quality helmets here as well as personalize your own designs since we can provide a strong R&D support.We provide different option for custom service that you can select the different helmet color , different strap color,LOGO custom service ,inner pad design , divider color , different strap buckle color, and we can provide different head adjuster even different color for visor.

| PRODUCTS | yellow | red        | grey  | sky blue | blue   |
|----------|--------|------------|-------|----------|--------|
|          | pink   | fluo green | white | black    | orange |



## The head circumference knowledge of designer bike h