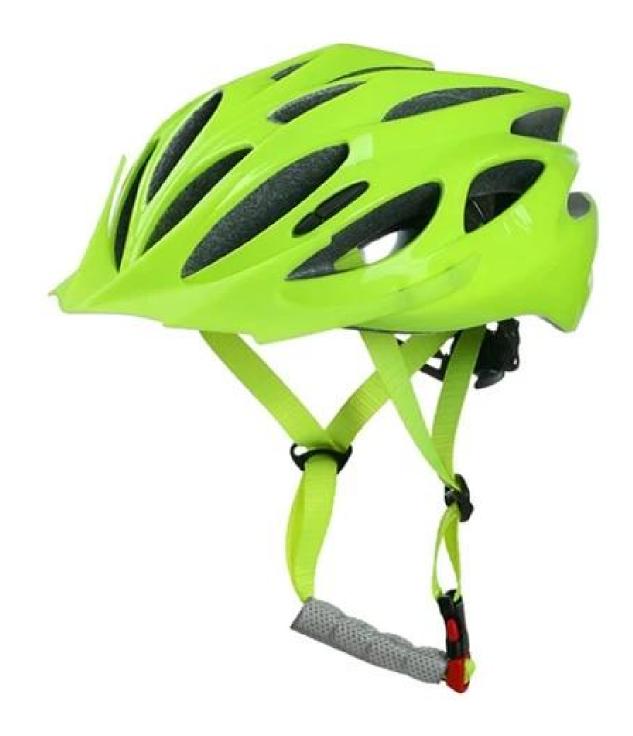

|  |  |
| size/head circumference | S/M (54-58CM) M/L (58-62CM)                                                                                 |  |  |  |
| Weight                  | 225g                                                                                                        |  |  |  |
| Helmet parts            | unique lockable strap divider, locking Buckle & sliders, head lock adjustment, <u>Moisture-Wicking Pads</u> |  |  |  |
| MOQ                     | 300pcs                                                                                                      |  |  |  |
| Package details         | PP bag+individual color box packing+mastercarton                                                            |  |  |  |

The detail pictures of best bicycle helmet:













### The Customized accessories:

So far, we have been manufacturing & exporting different kinds of helmets for more than over 20 years. You can purchase latest design quality helmets here as well as personalize your own designs since we can provide a strong R&D support.We provide different option for custom service that you can select the different helmet color , different strap color,LOGO custom service ,inner pad design , divider color , different strap buckle color, and we can provide different head adjuster even different color for visor.

| PRODUCTS | yellow | red        | grey  | sky blue | blue   |
|----------|--------|------------|-------|----------|--------|
|          | pink   | fluo green | white | black    | orange |



## The head circumference knowledge of designer bike hel