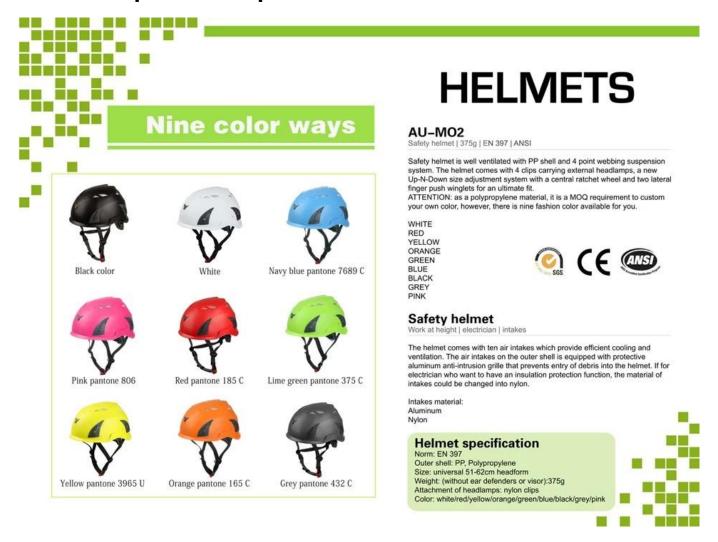

#### Comfortable fit with various heads:

quick-release ratchet adjuster, New and proprietary Up-N-Down size adjustment system provides the most precise and comfortable fit.

# The head circumference knowledge of best mountaineering helmet:

#### **European Headform:**

An Oval shaped helmet is designed for a rider's head with a dimension which is considerably fit for Europeans.

#### Generic headform:c

A generic headform helmet is designed for a rider's head with a dimension which is slightly longer front-to-back than its side-to-side measurement.

#### **Asian headform:**

A Round shaped helmet is designed for a rider's head with a dimension which is condierably fit for Asians.