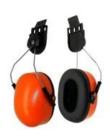

- 1) Safety helmet with LED light: headlamp AA/AAA led light.
- 2) Safety helmet with ear protection and mesh faceshield:

The durable shell of earmuff is made out of high impact resistant ABS material. The extra soft ear cushions provide you maximum seal, comfort and complete hearing protection. It is suitable for people who work in the high noisy workplace.

## **Accessories**

The durable shell of earmuff is made out of high impact

resistant ABS material.
The extra soft ear cushions provide you maximum seal, comfort and complete hearing protection. It is suitable for people who work in the high noisy workplace.

#### **EARMUFF:**

The durable shell of earmuff is made out of high impact resistant ABS material. The extra soft ear cushions provide you maximum seal, comfort and complete hearing protection. It is suitable for people who work in the high noisy workplace.