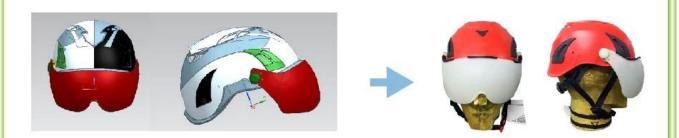

## The detail pictures of protective helmet:

Our top sell Safety helmet is well ventilated with PP shell and comes with 4 point webbing suspension system. The helmet comes with 4 clips carrying external headlamps, a new Up-N-Down size adjustment system with a central ratchet wheel and two lateral finger push winglets for an ultimate fit. We provided Nine color for your

selection: WHITE,RED,YELLOW,ORANGE,GREEN,BLUE,BLACK,GREY,PINK. The helmet comes with ten air intakes which provide efficient cooling and ventilation. The air intakes on the outer shell is equipped with protective aluminum anti-intrusion grille that prevents entry of debris into the helmet. If for electrician who want to have an insulation protection function, the material of intakes could be changed into nylon.