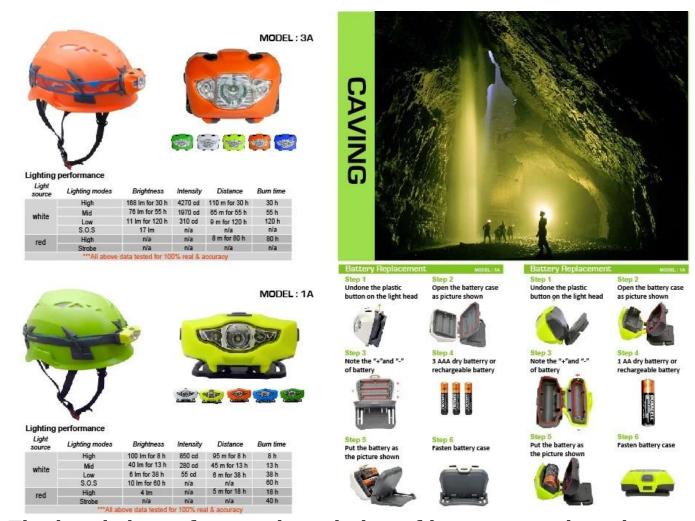

# Hot Sale Newly Design safety helmet AU-M02, PPE safety helmet suppliers in China

| <b>Detail description of constructions helmets:</b> |  |  |  |  |  |
|-----------------------------------------------------|--|--|--|--|--|
| A<br>U                                              |  |  |  |  |  |
| -<br>М<br>2                                         |  |  |  |  |  |
| . c<br>o                                            |  |  |  |  |  |
| IM<br>so<br>td                                      |  |  |  |  |  |
| ie<br>lu                                            |  |  |  |  |  |
| .c<br>.tN<br>.io                                    |  |  |  |  |  |
| . o<br>. n<br>. h                                   |  |  |  |  |  |
| e<br>I                                              |  |  |  |  |  |
| .m<br>le<br>.t                                      |  |  |  |  |  |
| .s<br>E                                             |  |  |  |  |  |
| t<br>e                                              |  |  |  |  |  |
| r<br>n<br>a                                         |  |  |  |  |  |
| l<br>s<br>h<br>m                                    |  |  |  |  |  |
| ë<br>a<br>t                                         |  |  |  |  |  |
| e<br>r<br>i                                         |  |  |  |  |  |
| a<br>I<br>a                                         |  |  |  |  |  |
| -<br>p                                              |  |  |  |  |  |
| o<br>i<br>n                                         |  |  |  |  |  |
| t<br>s                                              |  |  |  |  |  |
| u<br>s                                              |  |  |  |  |  |
| p<br>ė<br>m                                         |  |  |  |  |  |
| sn<br>ie<br>or                                      |  |  |  |  |  |
| or<br>n<br>sm                                       |  |  |  |  |  |
| ya<br>st<br>te<br>€                                 |  |  |  |  |  |
| €<br>im<br><del>a</del>                             |  |  |  |  |  |
| <b>s</b><br>o<br>f                                  |  |  |  |  |  |
| t<br>i                                              |  |  |  |  |  |
| n<br>e                                              |  |  |  |  |  |
| r<br>p<br>a                                         |  |  |  |  |  |
| p<br>a<br>d<br>s                                    |  |  |  |  |  |

- 1) Safety helmet with LED light: headlamp AA/AAA led light.
- 2) Safety helmet with ear protection and mesh faceshield:

The durable shell of earmuff is made out of high impact resistant ABS material. The extra soft ear cushions provide you maximum seal, comfort and complete hearing protection. It is suitable for people who work in the high noisy workplace.

- 3) Safety helmet with plastic visor:
- New visor mounting system is made of polycarbonate and allows two positions : UP-on top of the helmet and Down-working position.
- Polycarbonate construction eliminates oxidation and loss of the traditional mounting screws.
- Expanded face-surface protection
- Equipped with a protective film to be removed before use.
- Certified CE EN166, anti-fog, anti-scratched.

## The detail pictures of protective helmet:

Our top sell Safety helmet is well ventilated with PP shell and comes with 4 point webbing suspension system. The helmet comes with 4 clips carrying external headlamps, a new Up-N-Down size adjustment system with a central ratchet wheel and two lateral finger push winglets for an ultimate fit. We provided Nine color for your

selection: WHITE,RED,YELLOW,ORANGE,GREEN,BLUE,BLACK,GREY,PINK. The helmet comes with ten air intakes which provide efficient cooling and ventilation. The air intakes on the outer shell is equipped with protective aluminum anti-intrusion grille that prevents entry of debris into the helmet. If for electrician who want to have an insulation protection function, the material of intakes could be changed into nylon.

#### Comfortable fit with various heads:

quick-release ratchet adjuster, New and proprietary Up-N-Down size adjustment system provides the most precise and comfortable fit.