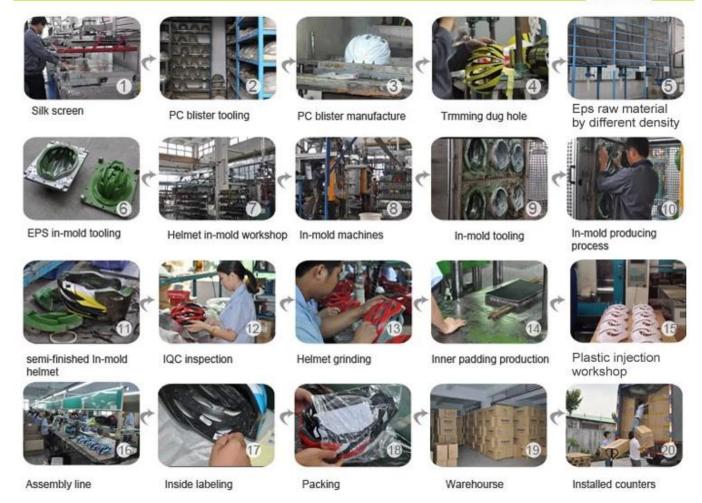

# The helmet production procedure is as below:

silk screen  $\rightarrow$  PC blister tooling  $\rightarrow$  PC blister manufacture  $\rightarrow$  Trimming dug hole  $\rightarrow$  EPS raw material by different density  $\rightarrow$  EPS in-mold tooling  $\rightarrow$  helmet in-mold workshop  $\rightarrow$  in-mold machines  $\rightarrow$  in-mold tooling  $\rightarrow$  in-mold producing process  $\rightarrow$  semi-finished in-mold helmet  $\rightarrow$  IQC inspection  $\rightarrow$  helmet grinding  $\rightarrow$  inner padding production  $\rightarrow$  plastic injection workshop  $\rightarrow$  assembly line  $\rightarrow$ inside labeling  $\rightarrow$  packing  $\rightarrow$  warehouse  $\rightarrow$  installed counters.