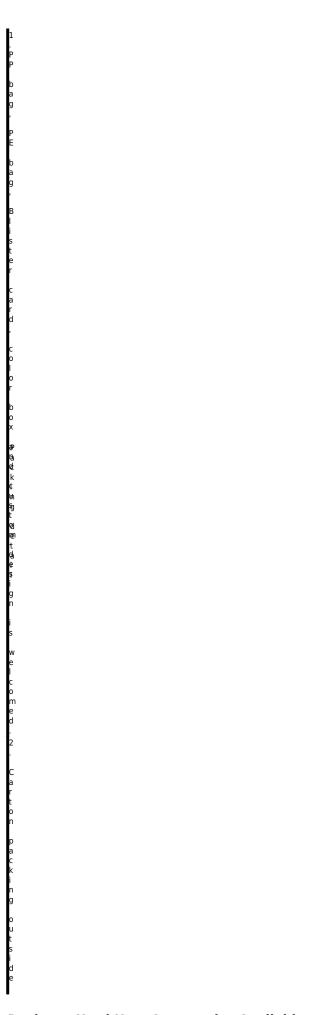

## The detail pictures of protective helmet:

Our top sell Safety helmet is well ventilated with PP shell and comes with 4 point webbing suspension system. The helmet comes with 4 clips carrying external headlamps, a new Up-N-Down size adjustment system with a central ratchet wheel and two lateral finger push winglets for an ultimate fit. We provided Nine color for your

selection: WHITE,RED,YELLOW,ORANGE,GREEN,BLUE,BLACK,GREY,PINK. The helmet comes with ten air intakes which provide efficient cooling and ventilation. The air intakes on the outer shell is equipped with protective aluminum anti-intrusion grille that prevents entry of debris into the helmet. If for electrician who want to have an insulation protection function, the material of intakes could be changed into nylon.