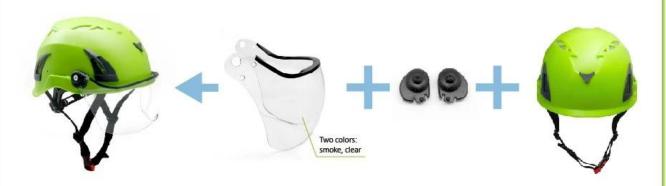

#### Helmet accessories available:

- 1) Safety helmet with LED light: headlamp led light.
- 2) Safety helmet with ear protection and mesh faceshield: Earmuff good sound insulation, Faceshield iron mesh.
- 3) Safety helmet with plastic visor The set is compatible with our special visor and earmuff: Visor plastic with eye protection, Earmuff good sound insulation.

## **Accessories**

The durable shell of earmuff is made out of high impact

resistant ABS material.
The extra soft ear cushions provide you maximum seal, comfort and complete hearing protection. It is suitable for people who work in the high noisy workplace.

#### **EARMUFF:**

The durable shell of earmuff is made out of high impact resistant ABS material. The extra soft ear cushions provide you maximum seal, comfort and complete hearing protection. It is suitable for people who work in the high noisy workplace.