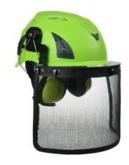

- 1) Safety helmet with LED light: headlamp AA/AAA led light.
- 2) Safety helmet with ear protection and mesh faceshield:

The durable shell of earmuff is made out of high impact resistant ABS material. The extra soft ear cushions provide you maximum seal, comfort and complete hearing protection. It is suitable for people who work in the high noisy workplace.

#### Helmet accessories available:

- 1) Safety helmet with LED light: headlamp led light.
- 2) Safety helmet with ear protection and mesh faceshield: Earmuff good sound insulation, Faceshield iron mesh.
- 3) Safety helmet with plastic visor The set is compatible with our special visor and earmuff: Visor plastic with eye protection, Earmuff good sound insulation.

## **Accessories**

The durable shell of earmuff is made out of high impact

resistant ABS material.
The extra soft ear cushions provide you maximum seal, comfort and complete hearing protection. It is suitable for people who work in the high noisy workplace.

#### **EARMUFF:**

The durable shell of earmuff is made out of high impact resistant ABS material. The extra soft ear cushions provide you maximum seal, comfort and complete hearing protection. It is suitable for people who work in the high noisy workplace.