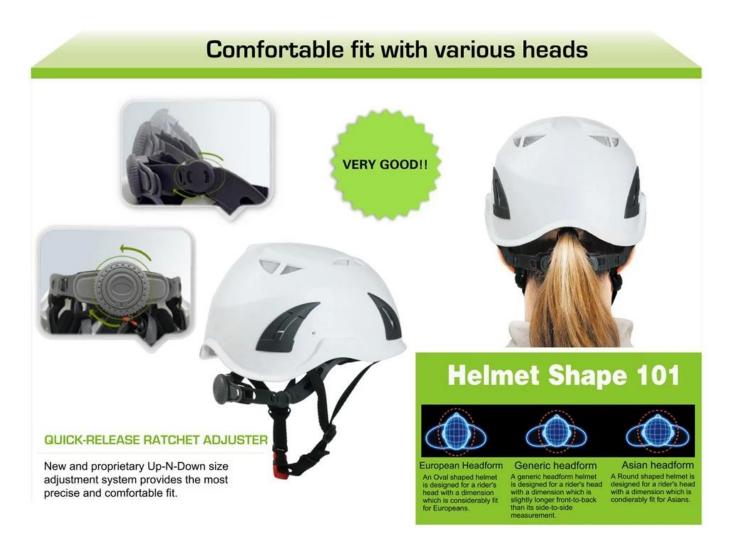

# Area of application safety helmets

#### Area of application safety helmets:

Power generation, Iron tower, BTS station, Coal mining, Work at height, Petrochemical refining, offshore oil and gas, Plumber, Cable car maintenance, Mobile plant maintenance, Aircraft Maintenance, Pulp&paper, Civil infrastructure, Sea rescue, Roof Cleaning, Hiking..