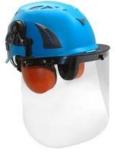

- 3) Safety helmet with plastic visor:
- New visor mounting system is made of polycarbonate and allows two positions : UP-on top of the helmet and Down-working position.
- Polycarbonate construction eliminates oxidation and loss of the traditional mounting screws.
- Expanded face-surface protection
- Equipped with a protective film to be removed before use.
- Certified CE EN166, anti-fog, anti-scratched.

#### Helmet accessories available:

- 1) Safety helmet with LED light: headlamp led light.
- 2) Safety helmet with ear protection and mesh faceshield: Earmuff good sound insulation, Faceshield iron mesh.
- 3) Safety helmet with plastic visor The set is compatible with our special visor and earmuff: Visor plastic with eye protection, Earmuff good sound insulation.

#### **FACE SHIELD**

this face shield is fitted for safety helmets,and it is widely used in cutting, grinding,building and mechanical industry, the raw material with UV protection is imported from Bayer Company of Germany. 1mm and 1.5mm thickness is available for you.

#### **FACE SHIELD:**

This face shield is fitted for safety helmets, and it is widely used in cutting, grinding, building and mechanical industry. The raw material with UV protection is imported from Bayer Company of Germany. 1 mm and 1.5mm thickness is available for you.