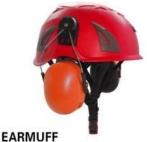

- 1) Safety helmet with LED light: headlamp AA/AAA led light.
- 2) Safety helmet with ear protection and mesh faceshield:

The durable shell of earmuff is made out of high impact resistant ABS material. The extra soft ear cushions provide you maximum seal, comfort and complete hearing protection. It is suitable for people who work in the high noisy workplace.

## **Accessories**

The durable shell of earmuff is made out of high impact

resistant ABS material.
The extra soft ear cushions provide you maximum seal, comfort and complete hearing protection. It is suitable for people who work in the high noisy workplace.

Conform to the standard : CE EN 352-3:2002. Certified by: INSPEC ( 0194

#### **EARMUFF:**

The durable shell of earmuff is made out of high impact resistant ABS material. The extra soft ear cushions provide you maximum seal, comfort and complete hearing protection. It is suitable for people who work in the high noisy workplace.