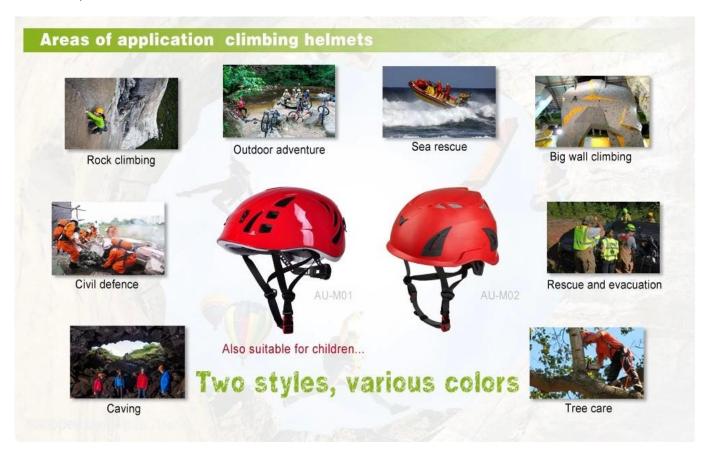

# Area of application rock helmets:

Rock climbing, Outdoor adventure, Sea rescue, Big wall climbing, Rescue and evacuation, Tree Care, Cave adventure, Civil defence etc...