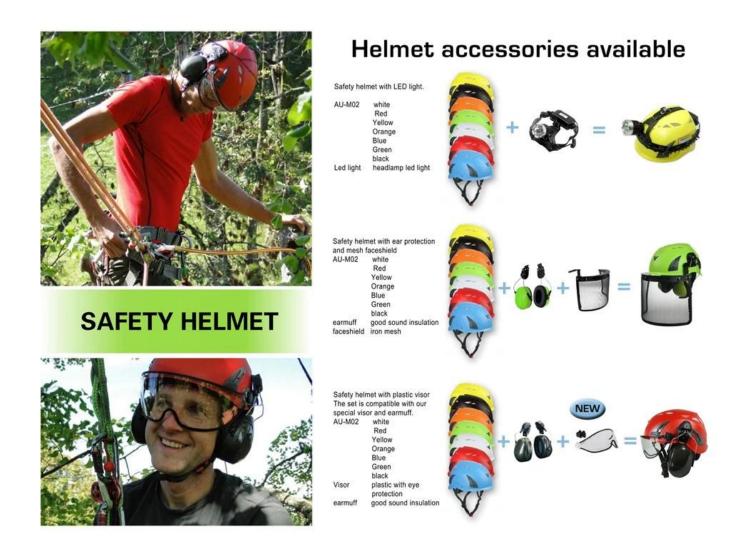

#### Best hiking helmets accessories available:

- 1) Safety climbing helmet with LED light: headlamp 3AAA led light.
- 2) Safety climbing helmet with ear protection and mesh faceshield:

The durable shell of earmuff is made out of high impact resistant ABS material. The extra soft ear cushions provide you maximum seal, comfort and complete hearing protection. It is suitable for people who work in the high noisy workplace.

- 3) Safety climbing helmet with plastic visor:
- New visor mounting system is made of polycarbonate and allows two positions : UP-on top of the helmet and Down-working position.
- Polycarbonate construction eliminates oxidation and loss of the traditional mounting screws.
- Expanded face-surface protection
- Equipped with a protective film to be removed before use.
- Certified CE EN166, anti-fog, anti-scratched.

Helmet accessories available:

- 1) Safety helmet with LED light: headlamp led light.
- 2) Safety helmet with ear protection and mesh faceshield: Earmuff good sound insulation, Faceshield iron mesh.
- 3) Safety helmet with plastic visor The set is compatible with our special visor and earmuff: Visor span>plastic with eye>protection, Earmuff>good sound insulation.