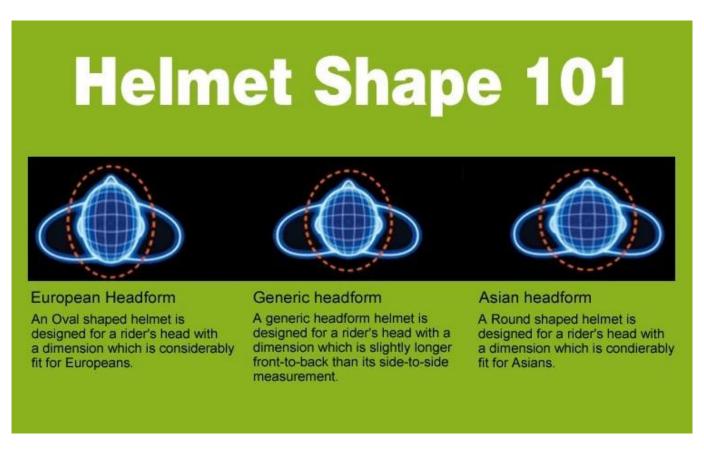

### The head circumference knowledge of rock helmets:

#### **European Headform:**

An Oval shaped helmet is designed for a rider's head with a dimension which is considerably fit for Europeans.

#### Generic headform:c

A generic headform helmet is designed for a rider's head with a dimension which is slightly longer front-to-back than its side-to-side measurement.

#### Asian headform:

A Round shaped helmet is designed for a rider's head with a dimension which is condierably fit for Asians.