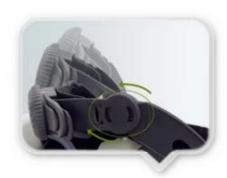

### **QUICK-RELEASE RATCHET ADJUSTER**

New and proprietary Up-N-Down size adjustment system provides the most precise and comfortable fit.