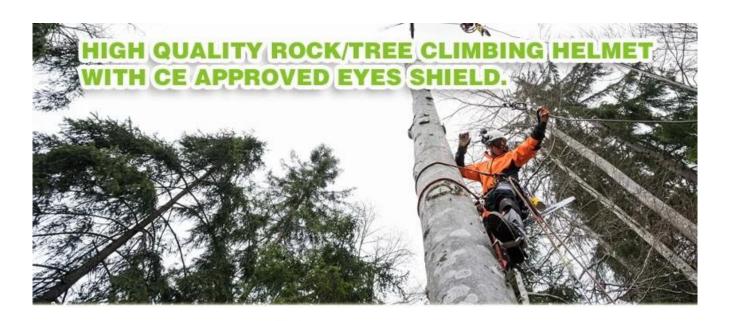

# Aurora Special Offer Newest Custom Rescue climbing Helmet, climbing helmets AU-M02

# Area of application rock helmets:

Rock climbing, Outdoor adventure, Sea rescue, Big wall climbing, Rescue and evacuation, Tree Care, Cave adventure, Civil defence etc...