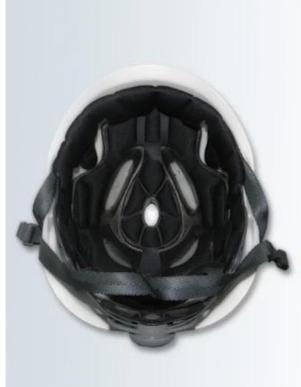

# COMFORTABLE RAPID ABSORPTION ANTIBACTERIAL POLYESTER INNER PADS

Polyester provides greater freshness,odor elimination, integrity and preservation of material,and reduction of washing frequency.