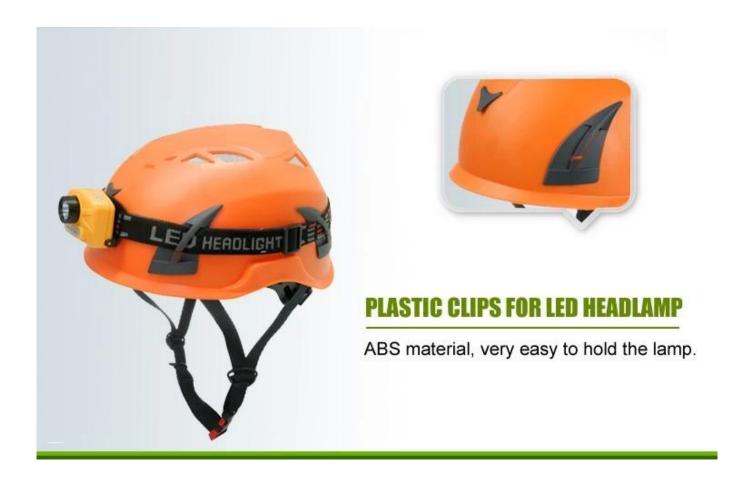

#### Best hiking helmets accessories available:

- 1) Safety climbing helmet with LED light: headlamp 3AAA led light.
- 2) Safety climbing helmet with ear protection and mesh faceshield:

The durable shell of earmuff is made out of high impact resistant ABS material. The extra soft ear cushions provide you maximum seal, comfort and complete hearing protection. It is suitable for people who work in the high noisy workplace.