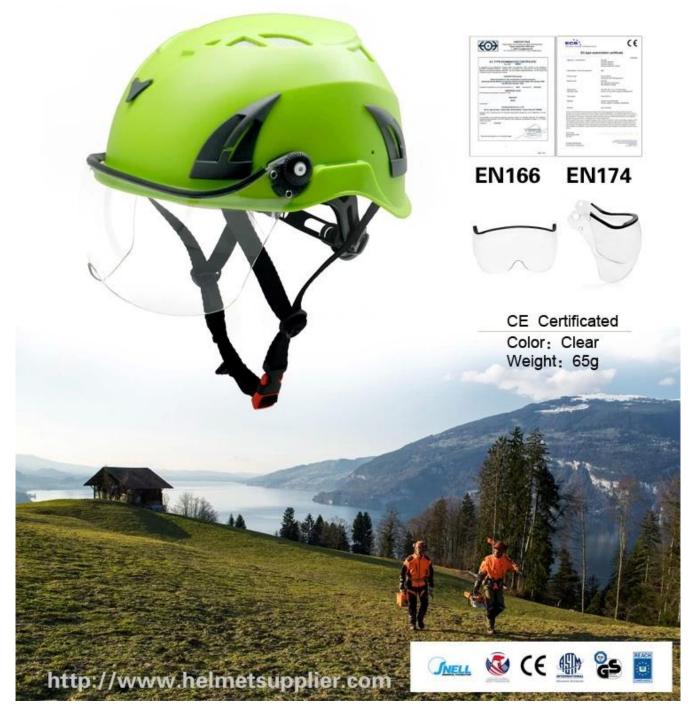

## **Detail description of camp helmets climbing:**

| Model No.               | AU-M02 <u>climbing helmets</u>                                           |
|-------------------------|--------------------------------------------------------------------------|
| External material       | ABS/PP shell                                                             |
| Inner material          | high density EPS foam + soft inner pads                                  |
| headband                | PE Polythene                                                             |
| Lamp Carring System     | External Nylon 6.6 Lamp Clips                                            |
| Earmuff                 | 30-35db NRR hearing protector                                            |
| Face mask               | PC plastic visor/ PC plastic goggle/ iron mesh                           |
| Color                   | red, yellow, blue,green,orange,black,white,pink                          |
| Size/Head circumference | 51-62cm                                                                  |
| Weight                  | 407 g (ear muffs and eyes shield are not included)                       |
| Vents                   | 10 air ventilation with aluminum/ nylon mesh                             |
| Technology              | Injection                                                                |
| Certification           | CE EN 12492 / EN397                                                      |
| Sample time             | 3-7 working day                                                          |
| MOQ                     | 200 PCS                                                                  |
| Packing detail          | 1.PP bag, PE bag, Blister card, color box and custom-design is welcomed. |
|                         | 2. Carton packing outside                                                |

- 3) Safety climbing helmet with plastic visor:
- New visor mounting system is made of polycarbonate and allows two positions : UP-on top of the helmet and Down-working position.
- Polycarbonate construction eliminates oxidation and loss of the traditional mounting screws.
- Expanded face-surface protection
- Equipped with a protective film to be removed before use.
- Certified CE EN166, anti-fog, anti-scratched.