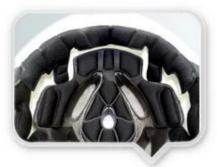

# COMFORTABLE RAPID ABSORPTION ANTIBACTERIAL POLYESTER INNER PADS

Polyester provides greater freshness,odor elimination, integrity and preservation of material,and reduction of washing frequency.