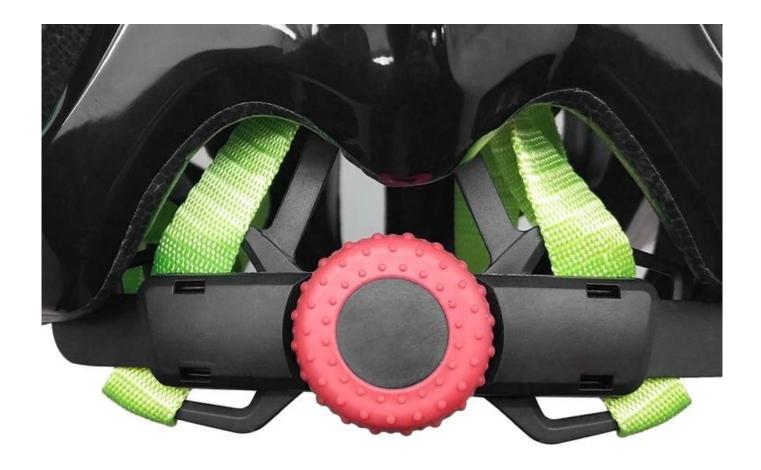

-------------------------------|
| Material                | EPS foam & PC shell double in-mold technology    |
| Certification           | CE EN1078                                        |
| Vents                   | 21 air vents                                     |
| Color                   | Pantone, customized                              |
| size/head circumference | S/M (52-56CM)                                    |
| Weight                  | 200g                                             |
| Sample Time             | 7 days                                           |
| MOQ                     | 300pcs                                           |
| Package details         | PP bag+individual color box packing+mastercarton |

## The detail pictures of bike helmet safety:











## Your one stop for custom designed and printed helmet from short runs to bulk orders.

- 1. OEM service: We can put your Logo/trademark on CE approved constructions industrial safety helmets with visor.
- 2. Costomized service: (1) Customized logo: send the logo in AI form and the detail to us.
  - (2) Customized style: Send the artwork in PDF form or other forms to us.
  - (3) Customized accessories: one stop service and multicolor approved.
- 3. Business Share: Constantly new product share: patent adjuster, magnetic buckle...



#### **Packagaing information**

Items per Carton: 12 Pieces/Carton Package Measurements: 73X58X35 cm

Gross Weight: 6.50 kg

Package Type: 1PCS/PP bag wth color box, 12 PCS PER BROWN CARTON

## **Packaging**

ANSOSK

Items per Carton: 12 Pieces/Carton Packag