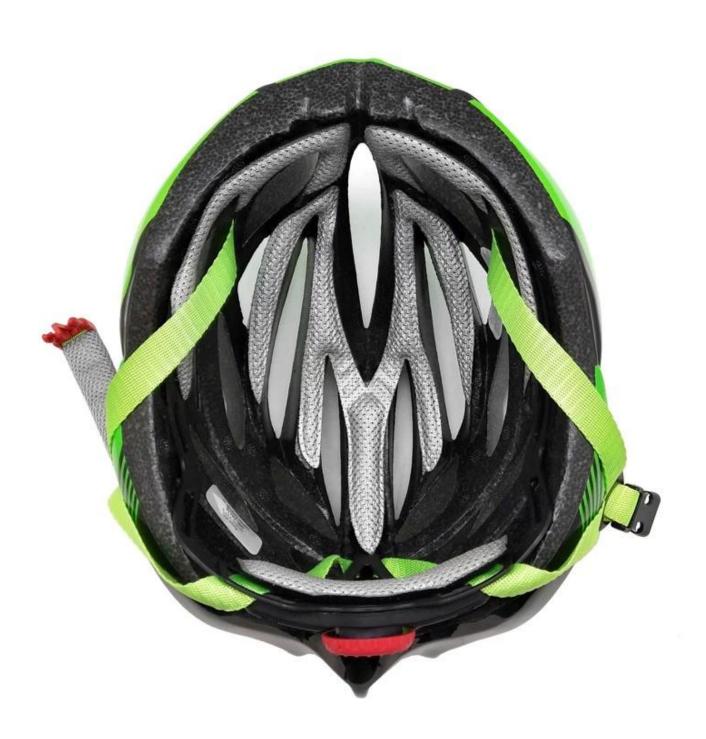

## The detail pictures of bike helmet safety:

## The description of best cycling helmet:

- Super lightest: only 200g, well-ventilated, with very cooling air tunnel and reasonable aero shape design.
- Three-dimensional duct design: This design is very aerodynamic drag coefficient is small , in the process of riding , people wear more cool.
- In-mold technology, when the helmet by the impact, the entire helmet uniform force.
- The high quality eco-friendly high temperature resistant PC shell.
- The high density black EPS material is imported from American,
- The bicycle accessories: adjustable chin strap with quick-release buckle; rear lock adjustment; cool comfortable pads;
- Certification: CE-EN1078 certified for impact protection.