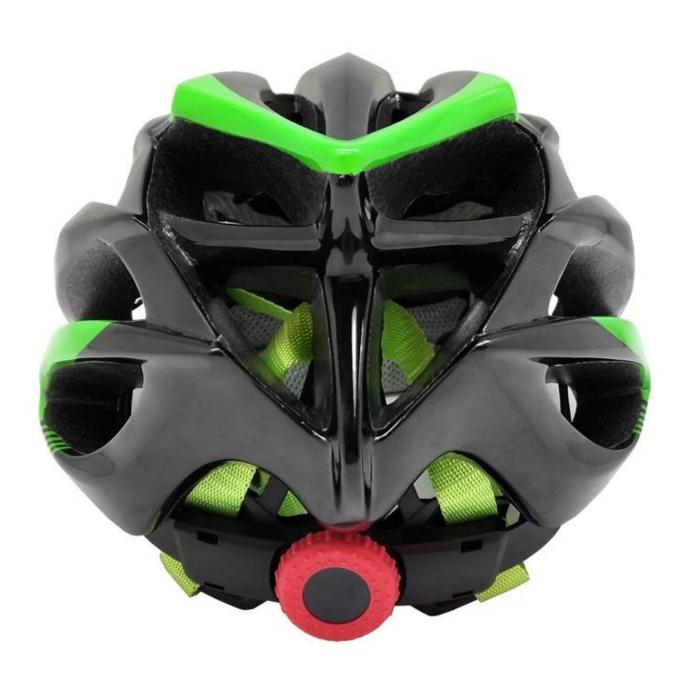

## The detail pictures of bike helmet safety:

## The description of best cycling helmet:

- Super lightest: only 200g, well-ventilated, with very cooling air tunnel and reasonable aero shape design.
- Three-dimensional duct design: This design is very aerodynamic drag coefficient is small , in the process of riding , people wear more cool.
- In-mold technology, when the helmet by the impact, the entire helmet uniform force.
- The high quality eco-friendly high temperature resistant PC shell.
- The high density black EPS material is imported from American,
- The bicycle accessories: adjustable chin strap with quick-release buckle; rear lock adjustment; cool comfortable pads;
- Certification: CE-EN1078 certified for impact protection.