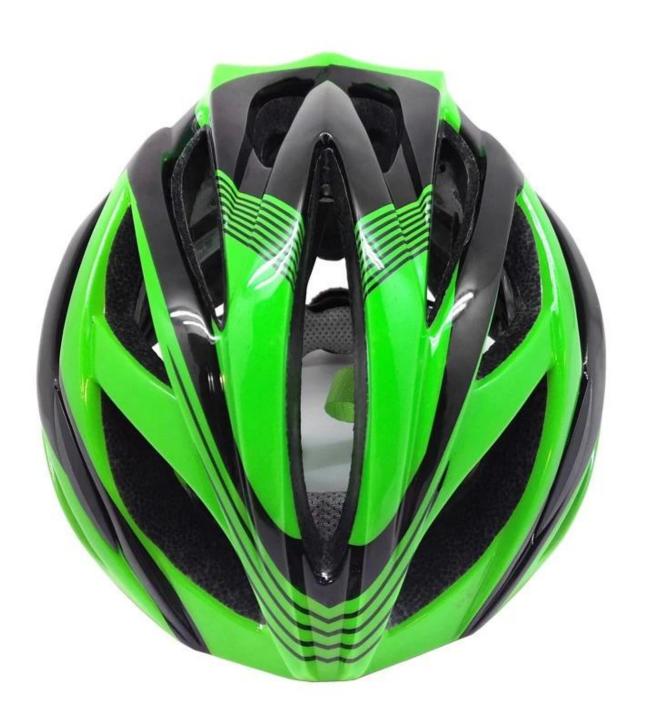

## The detail pictures of bike helmet safety:

## The description of best cycling helmet:

- Super lightest: only 200g, well-ventilated, with very cooling air tunnel and reasonable aero shape design.
- Three-dimensional duct design: This design is very aerodynamic drag coefficient is small , in the process of riding , people wear more cool.
- In-mold technology, when the helmet by the impact, the entire helmet uniform force.
- The high quality eco-friendly high temperature resistant PC shell.
- The high density black EPS material is imported from American,
- The bicycle accessories: adjustable chin strap with quick-release buckle; rear lock adjustment; cool comfortable pads;
- Certification: CE-EN1078 certified for impact protection.