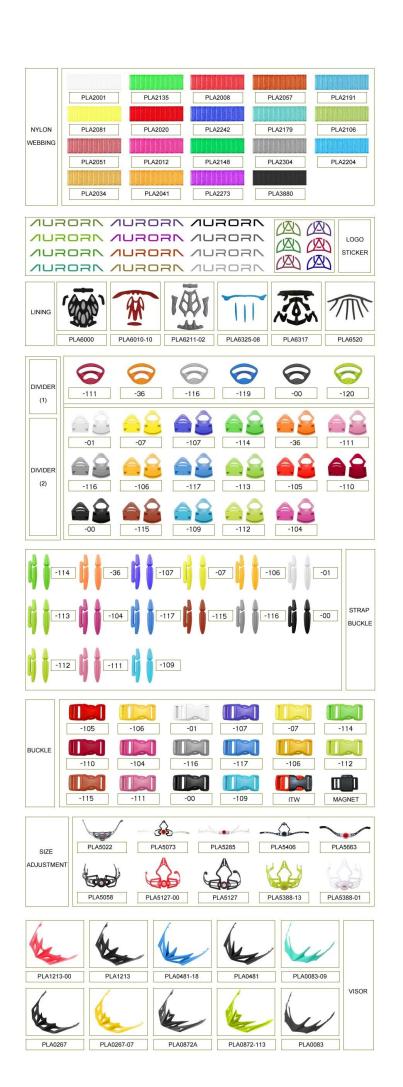

## Your one stop for custom designed and printed helmet from short runs to bulk orders.

- 1. OEM service: We can put your Logo/trademark on CE approved constructions industrial safety helmets with visor.
- 2. Costomized service: (1) Customized logo: send the logo in AI form and the detail to us.
  - (2) Customized style: Send the artwork in PDF form or other forms to us.
  - (3) Customized accessories: one stop service and multicolor approved.
- 3. Business Share: Constantly new product share: patent adjuster, magnetic buckle...