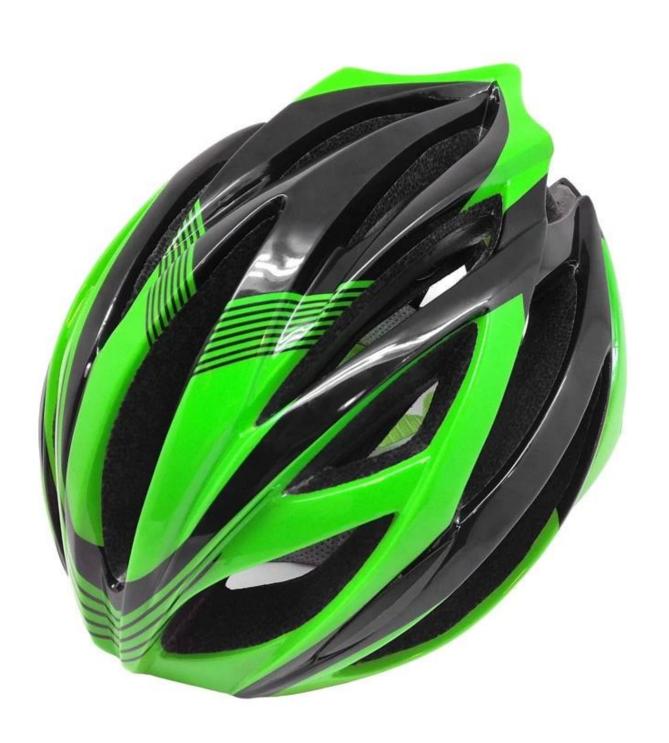

## The detail pictures of bike helmet safety:

## The description of best cycling helmet:

- Super lightest: only 200g, well-ventilated, with very cooling air tunnel and reasonable aero shape design.
- Three-dimensional duct design: This design is very aerodynamic drag coefficient is small , in the process of riding , people wear more cool.
- In-mold technology, when the helmet by the impact, the entire helmet uniform force.
- The high quality eco-friendly high temperature resistant PC shell.
- The high density black EPS material is imported from American,
- The bicycle accessories: adjustable chin strap with quick-release buckle; rear lock adjustment; cool comfortable pads;
- Certification: CE-EN1078 certified for impact protection.