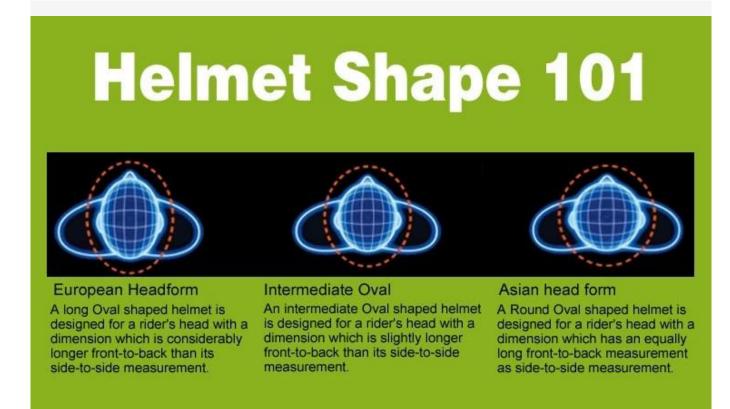

#### Standard Headform

European Headform:

An Oval shaped helmet is designed for bike helment a rider's head with a dimension which is considerably fit for Europeans.

Generic headform:

A generic headform bicycle helmet safety is designed for a rider's head with a dimension which is slightly longer front-to-back than cycling helmets for women its side-to-side measurement.

Asian headform:

A Round shaped helmet is designed for bike helment sale a rider's head with a dimension which is condierably fit for Asians.