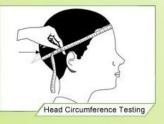

#### Standard Headform

European Headform:

An Oval shaped helmet is designed for bike helment a rider's head with a dimension which is considerably fit for Europeans.

Generic headform:

A generic headform bicycle helmet safety is designed for a rider's head with a dimension which is slightly longer front-to-back than cycling helmets for women its side-to-side measurement.

Asian headform:

A Round shaped helmet is designed for bike helment sale a rider's head with a dimension which is condierably fit for Asians.