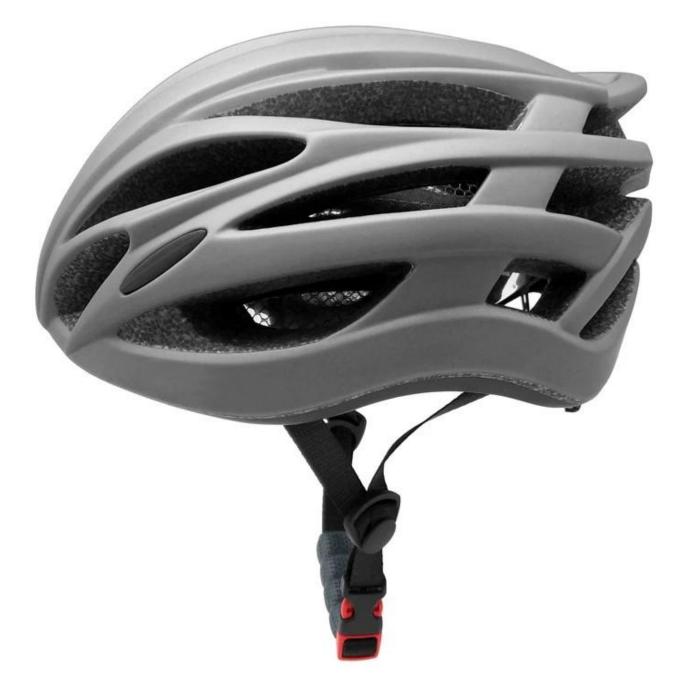

# **Pictures**

So far, we have been manufacturing & exporting different kinds of the best road bike helmet for more than 24 years. You can purchase

latest design quality best road bike helmet under £50 here as best womens bike helmet well as personalize your own designs since we can provide a strong R&D support.We provide different option for custom service that you can select the different bicycle helmets women color ,different strap color,LOGO custom service ,inner pad design ,divider color ,different strap buckle color ,and we can provide different head adjuster even different color for visor.

#### **Product Description**

| Model No.               | AU-B091 II OEM road racing helmet                             |
|-------------------------|---------------------------------------------------------------|
| Material                | In-mold EPS liner & PC shell                                  |
| Certification           | CE, CPSC,                                                     |
| Vents                   | 24 air ventilation                                            |
| Color                   | Pantone                                                       |
| Size/Head circumference | M(55-58cm) L(58-61cm)                                         |
| Weight                  | 190 g                                                         |
| Sample time             | 3-7 working day                                               |
| Minimum order quantity  | 2000pcs                                                       |
| Packing detail          | Color box packing, accept customized packing based on 1000pcs |