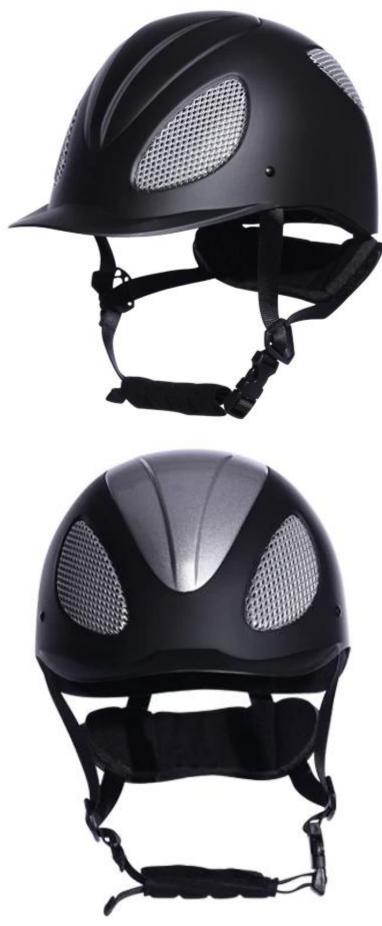

|
| External package: 9 PCs/carton Carton Size: 53.5 67.5 * * 32 CM                                                                     |
|                                                                                                                                     |

## **Description of womens riding helmets:**

-Elegant design: this design is very, horseback riding, people wear more cool.

High-quality eco friendly ABS shell injection technology.

-High density EPS material is imported from America,

Accessories-helmet: adjustable strap with quick-release buckle; Adjust the rear lock; Super comfortable pads;

-Certification: CE EN1384 VG1 certified for impact protection.

# **Detail photos of horse back riding helmet:**









## **Packagaing information:**

The number of items in the carton: 9 PCs/carton The dimensions of the packaging: carton size: 67 \* 31.5 \* 52.5 CM Gross weight: 4.50 kg Type of package: 1pc/PP bag wth color palette, 9 PCs on Brown CARDBOARD

## The circumference of the head knowledge of riders hats:

### **European capitals:**

The oval-shaped helmet is designed for the rider's head with the measure that is highly customized for the Europeans.

### The General heads:

Generic headform helmet is designed for the rider's head with the measure, which is slightly longer than its front rear measurement on the side.

### Asian capitals:

And round in the shape of the helmet is designed for the rider's head with a dimension which is condierably suitable for Asians.

×

## **Our test lab:**