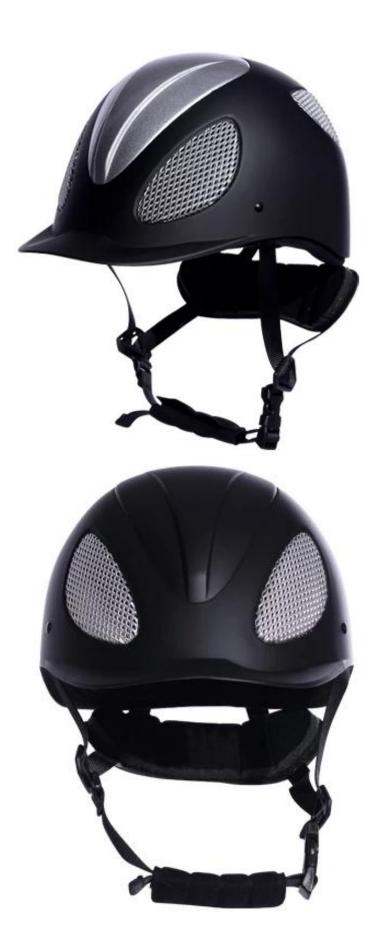

|
| External package: 9 PCs/carton Carton Size: 53.5 67.5 * * 32 CM                                                                     |
|                                                                                                                                     |

## **Description of womens riding helmets:**

-Elegant design: this design is very, horseback riding, people wear more cool.

High-quality eco friendly ABS shell injection technology.

-High density EPS material is imported from America,

Accessories-helmet: adjustable strap with quick-release buckle; Adjust the rear lock; Super comfortable pads;

-Certification: CE EN1384 VG1 certified for impact protection.

# **Detail photos of horse back riding helmet:**









## **Packagaing information:**

The number of items in the carton: 9 PCs/carton The dimensions of the packaging: carton size: 67 \* 31.5 \* 52.5 CM Gross weight: 4.50 kg Type of package: 1pc/PP bag wth color palette, 9 PCs on Brown CARDBOARD

## The circumference of the head knowledge of riders hats:

### **European capitals:**

The oval-shaped helmet is designed for the rider's head with the measure that is highly customized for the Europeans.

### The General heads:

Generic headform helmet is designed for the rider's head with the measure, which is slightly longer than its front rear measurement on the side.

### Asian capitals:

And round in the shape of the helmet is designed for the rider's head with a dimension which is condierably suitable for Asians.

×

## **Our test lab:**