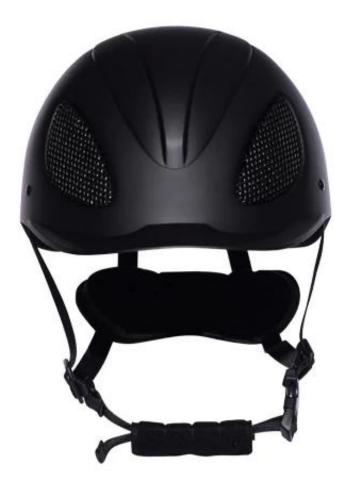

|
| External package: 9 PCs/carton Carton Size: 53.5 67.5 * * 32 CM                                                                     |
|                                                                                                                                     |

## **Description of womens riding helmets:**

-Elegant design: this design is very, horseback riding, people wear more cool.

High-quality eco friendly ABS shell injection technology.

-High density EPS material is imported from America,

Accessories-helmet: adjustable strap with quick-release buckle; Adjust the rear lock; Super comfortable pads;

-Certification: CE EN1384 VG1 certified for impact protection.

# **Detail photos of horse back riding helmet:**









## **Packagaing information:**

The number of items in the carton: 9 PCs/carton The dimensions of the packaging: carton size: 67 \* 31.5 \* 52.5 CM Gross weight: 4.50 kg Type of package: 1pc/PP bag wth color palette, 9 PCs on Brown CARDBOARD

## The circumference of the head knowledge of riders hats:

### **European capitals:**

The oval-shaped helmet is designed for the rider's head with the measure that is highly customized for the Europeans.

### The General heads:

Generic headform helmet is designed for the rider's head with the measure, which is slightly longer than its front rear measurement on the side.

### Asian capitals:

And round in the shape of the helmet is designed for the rider's head with a dimension which is condierably suitable for Asians.

×

## **Our test lab:**

Ev