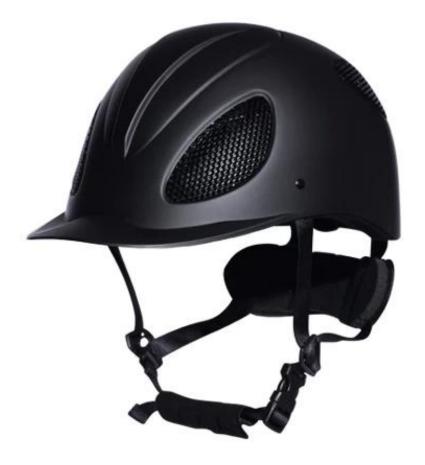

|
| External package: 9 PCs/carton Carton Size: 53.5 67.5 * * 32 CM                                                                     |
|                                                                                                                                     |

## **Description of womens riding helmets:**

-Elegant design: this design is very, horseback riding, people wear more cool.

High-quality eco friendly ABS shell injection technology.

-High density EPS material is imported from America,

Accessories-helmet: adjustable strap with quick-release buckle; Adjust the rear lock; Super comfortable pads;

-Certification: CE EN1384 VG1 certified for impact protection.

# **Detail photos of horse back riding helmet:**









## **Packagaing information:**

The number of items in the carton: 9 PCs/carton The dimensions of the packaging: carton size: 67 \* 31.5 \* 52.5 CM Gross weight: 4.50 kg Type of package: 1pc/PP bag wth color palette, 9 PCs on Brown CARDBOARD

## The circumference of the head knowledge of riders hats:

### **European capitals:**

The oval-shaped helmet is designed for the rider's head with the measure that is highly customized for the Europeans.

### The General heads:

Generic headform helmet is designed for the rider's head with the measure, which is slightly longer than its front rear measurement on the side.

### Asian capitals:

And round in the shape of the helmet is designed for the rider's head with a dimension which is condierably suitable for Asians.

×

## **Our test lab: