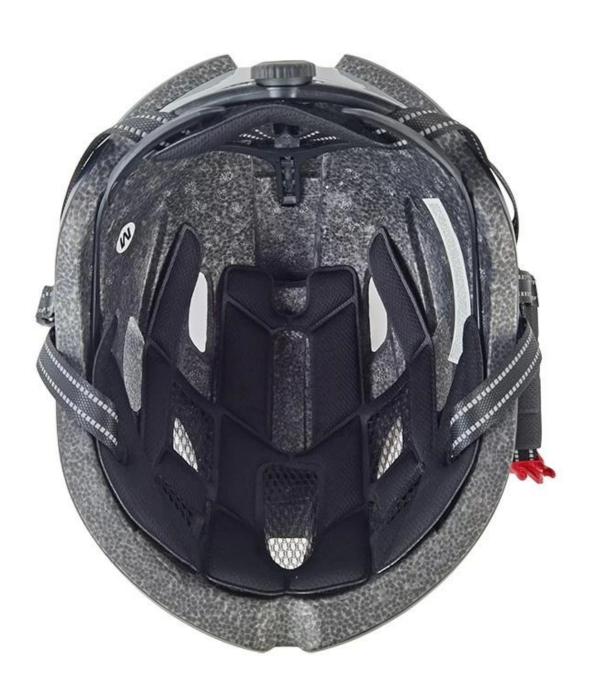

#### Ventilation

Strategically position 15 vents and chnnels, AU-BH21 is well-ventilated and offers air circulation inside the shell, and draws heat away from your head.

# The specification of the best mtb helmet:

| Model No.               | AU-BH21                                               |
|-------------------------|-------------------------------------------------------|
| Material                | EPS (Expanded Polystyrene) + PC (Polycarbonate) Shell |
| Certification           | CE EN1078                                             |
| Vents                   | 14 air vents                                          |
| Color                   | Pantone, customized                                   |
| size/head circumference | S/M (52-58CM) M/L (54-61CM)                           |
| Weight                  | 250-260g                                              |
| Sample Time             | 14 days                                               |
| MOQ                     | 500pcs                                                |
| Package details         | PP bag+individual color box packing+mastercarton      |

# The detail pictures of the best road bike helmet: