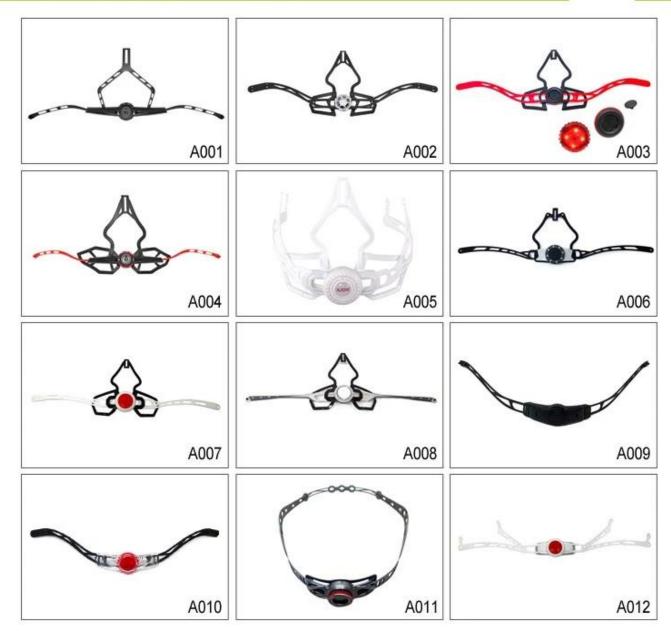

# The detail pictures of the best road bike helmet:

# **Buckle Options**

Don't be surprised! As a factory with 28-year R&D experience, we have developed a serie of adjustments for different helmets & comply with different helmet designs!You can find Up & Down adjuster, Y shape adjuster, LED adjuster,full head adjuster, transparent adjuster, integrated adjuster, etc. all at our factory! What's more, in order to satisfy your brand demand, we can add logo stickers or customize your exclusive adjuster according to your design or idea! The multi-color combination of our adjustments is also one of its highlights.We promise every rotating dial adjustment is of well-made & can provide you a comfortable & stable fitting experience!