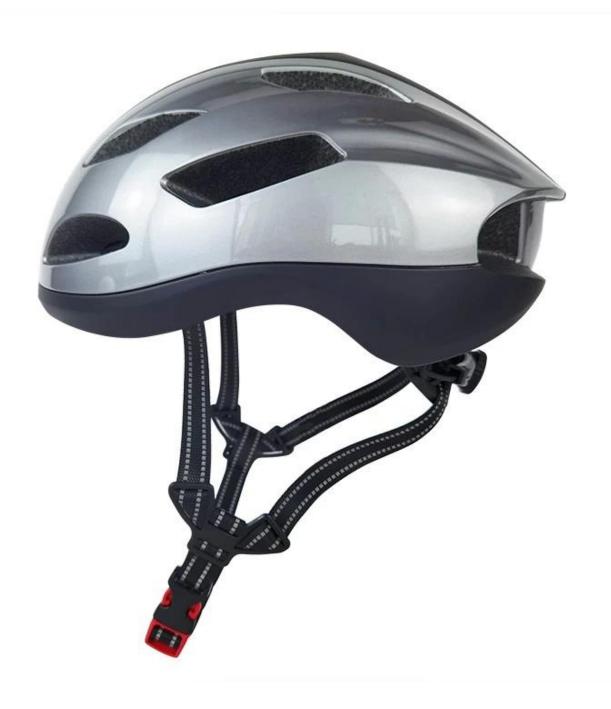

| EPS (Expanded Polystyrene) + PC (Polycarbonate) Shell |
| Certification           | CE EN1078                                             |
| Vents                   | 14 air vents                                          |
| Color                   | Pantone, customized                                   |
| size/head circumference | S/M (52-58CM) M/L (54-61CM)                           |
| Weight                  | 250-260g                                              |
| Sample Time             | 14 days                                               |
| MOQ                     | 500pcs                                                |
| Package details         | PP bag+individual color box packing+mastercarton      |

# The detail pictures of the best road bike helmet:













# The Customized accessories:

There are four different helmet strap buckle for your freely choice:

- Standard ITW brand Nylon helmet buckle
- Traditional helmet buckle
- Patent self-developed magnetic buckle (the comprehensive safety, functionality and great ease of use of helmets with the "one-hand fastener", with strong magnets make them easy to close and open, very convenient and safe).
- Fidlock brand magetic buckle.

Customized varieties colors of helmet accessories for your freely choice:

- Available helmet lockable strap divider in varieties color.
- Available helmet strap buckle in varieties colors.

# **Buckle Options**





Don't be surprised! As a factory with 28-year R&D experience, we have developed a serie of adjustments for different helmets & comply with diff