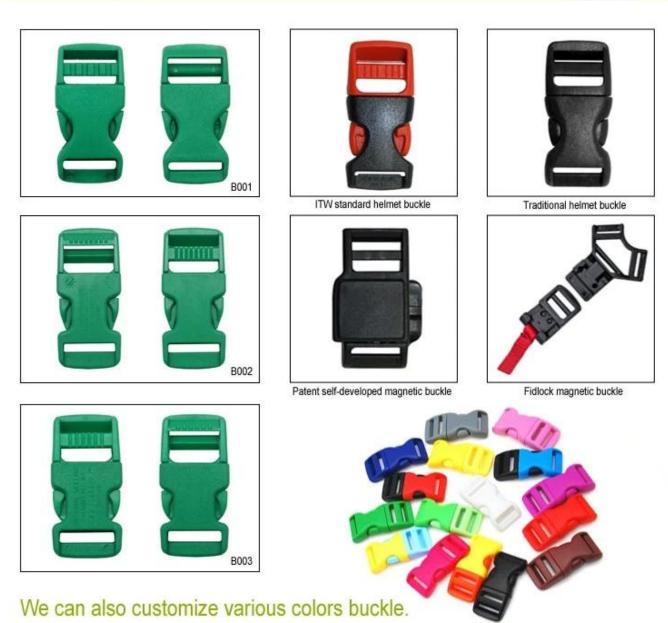

# The Customized accessories:

There are four different helmet strap buckle for your freely choice:

- Standard ITW brand Nylon helmet buckle
- Traditional helmet buckle
- Patent self-developed magnetic buckle (the comprehensive safety, functionality and great ease of use of helmets with the "one-hand fastener", with strong magnets make them easy to close and open, very convenient and safe).
- Fidlock brand magetic buckle.

Customized varieties colors of helmet accessories for your freely choice:

- Available helmet lockable strap divider in varieties color.
- Available helmet strap buckle in varieties colors.