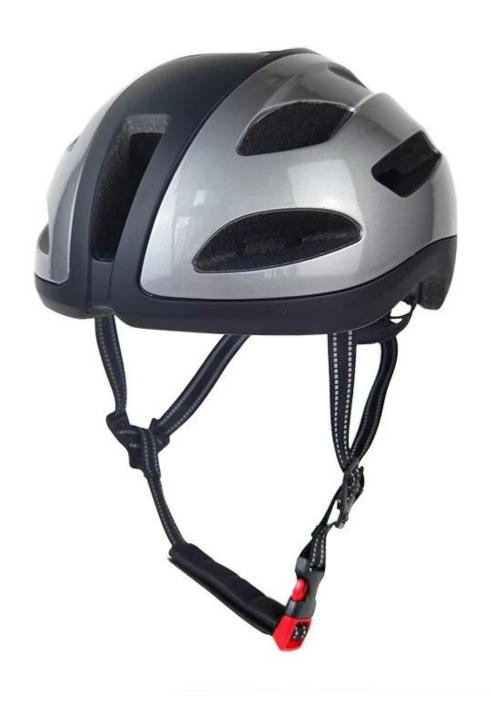

| EPS (Expanded Polystyrene) + PC (Polycarbonate) Shell |
| Certification           | CE EN1078                                             |
| Vents                   | 14 air vents                                          |
| Color                   | Pantone, customized                                   |
| size/head circumference | S/M (52-58CM) M/L (54-61CM)                           |
| Weight                  | 250-260g                                              |
| Sample Time             | 14 days                                               |
| MOQ                     | 500pcs                                                |
| Package details         | PP bag+individual color box packing+mastercarton      |

# The detail pictures of the best road bike helmet:













# The Customized accessories:

There are four different helmet strap buckle for your freely choice:

- Standard ITW brand Nylon helmet buckle
- Traditional helmet buckle
- Patent self-developed magnetic buckle (the comprehensive safety, functionality and great ease of use of helmets with the "one-hand fastener", with strong magnets make them easy to close and open, very convenient and safe).
- Fidlock brand magetic buckle.

Customized varieties colors of helmet accessories for your freely choice:

- Available helmet lockable strap divider in varieties color.
- Available helmet strap buckle in varieties colors.

# **Buckle Options**





Don't be surprised! As a factory with 28-year R&D experience, we have developed a serie of adjustments for different helmets & comply with differ