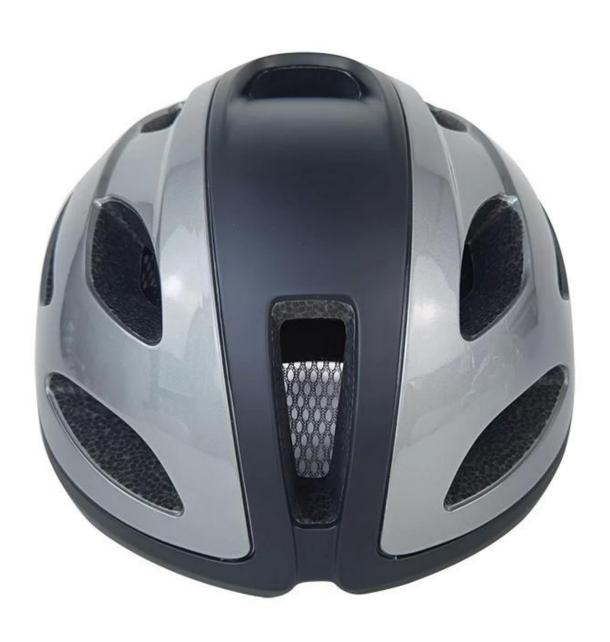

#### Ventilation

Strategically position 15 vents and chnnels, AU-BH21 is well-ventilated and offers air circulation inside the shell, and draws heat away from your head.

# The detail pictures of the best road bike helmet: