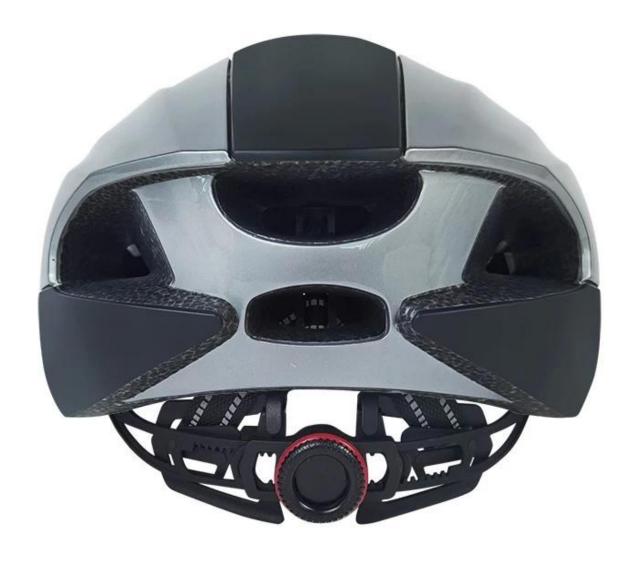

#### Ventilation

Strategically position 15 vents and chnnels, AU-BH21 is well-ventilated and offers air circulation inside the shell, and draws heat away from your head.

# The specification of the best mtb helmet:

| Model No.               | AU-BH21                                               |
|-------------------------|-------------------------------------------------------|
| Material                | EPS (Expanded Polystyrene) + PC (Polycarbonate) Shell |
| Certification           | CE EN1078                                             |
| Vents                   | 14 air vents                                          |
| Color                   | Pantone, customized                                   |
| size/head circumference | S/M (52-58CM) M/L (54-61CM)                           |
| Weight                  | 250-260g                                              |
| Sample Time             | 14 days                                               |
| MOQ                     | 500pcs                                                |
| Package details         | PP bag+individual color box packing+mastercarton      |

# The detail pictures of the best road bike helmet: