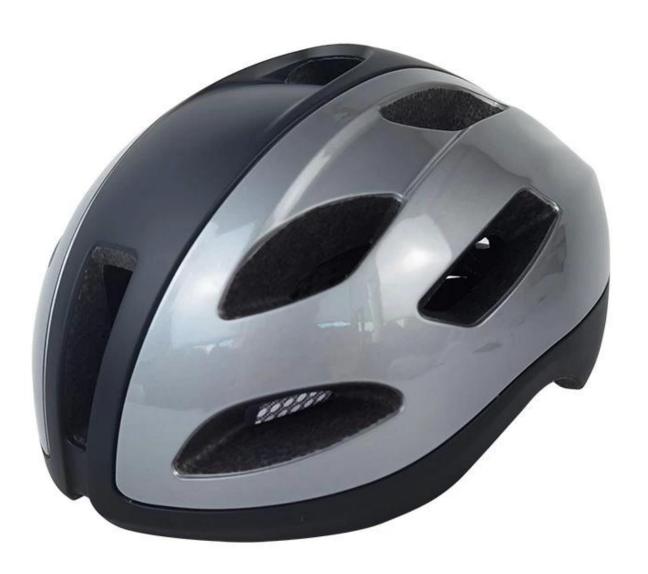

| EPS (Expanded Polystyrene) + PC (Polycarbonate) Shell |
| Certification           | CE EN1078                                             |
| Vents                   | 14 air vents                                          |
| Color                   | Pantone, customized                                   |
| size/head circumference | S/M (52-58CM) M/L (54-61CM)                           |
| Weight                  | 250-260g                                              |
| Sample Time             | 14 days                                               |
| MOQ                     | 500pcs                                                |
| Package details         | PP bag+individual color box packing+mastercarton      |

# The detail pictures of the best road bike helmet:













# The Customized accessories:

There are four different helmet strap buckle for your freely choice:

- Standard ITW brand Nylon helmet buckle
- Traditional helmet buckle
- Patent self-developed magnetic buckle (the comprehensive safety, functionality and great ease of use of helmets with the "one-hand fastener", with strong magnets make them easy to close and open, very convenient and safe).
- Fidlock brand magetic buckle.

Customized varieties colors of helmet accessories for your freely choice:

- Available helmet lockable strap divider in varieties color.
- Available helmet strap buckle in varieties colors.

# **Buckle Options**





Don't be surprised! As a factory with 28-year R&D experience, we have developed a serie of adjustments for different helmets & comply with different