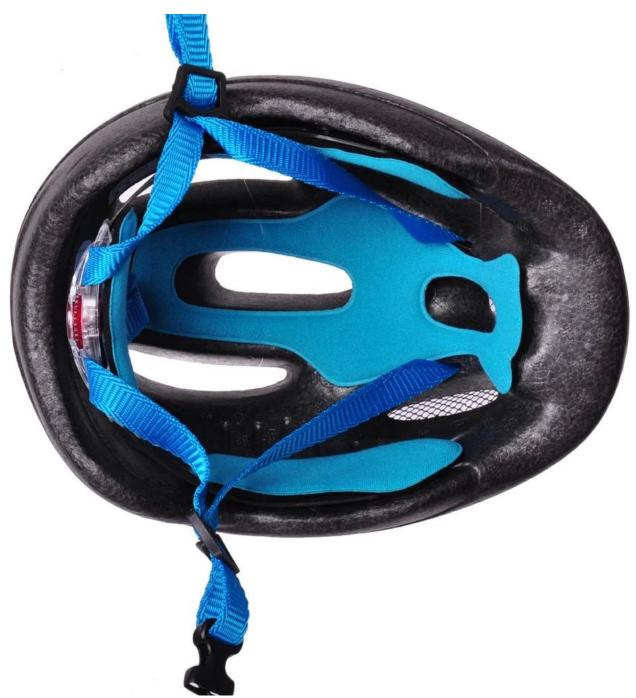

## The specification of bike helmet baby:

| Model No.               | AU-C02                         |
|-------------------------|--------------------------------|
| Material                | out-mold EPS liner & PVC shell |
| Certification           | CE EN1078                      |
| Vents                   | 6 air vents                    |
| Color                   | Pantone, customized            |
| size/head circumference | M 52-57CM                      |

## The Advantages of bike helmet baby:

- 1. it's super lightest, only 205g, and well-ventilated,
- 2. Thicken PC shell ,protection would be sharply increased.
- 3. High density gray EPS material, light weight, Shock resistance, provide reliable protection .
- 4. with patent adjustment headlock buckle , PA webbing, washable pads.
- 5. Lining Pad equipped with hot-pressing technology.
- 6. Certification: CE-EN1078 certified for impact protection.