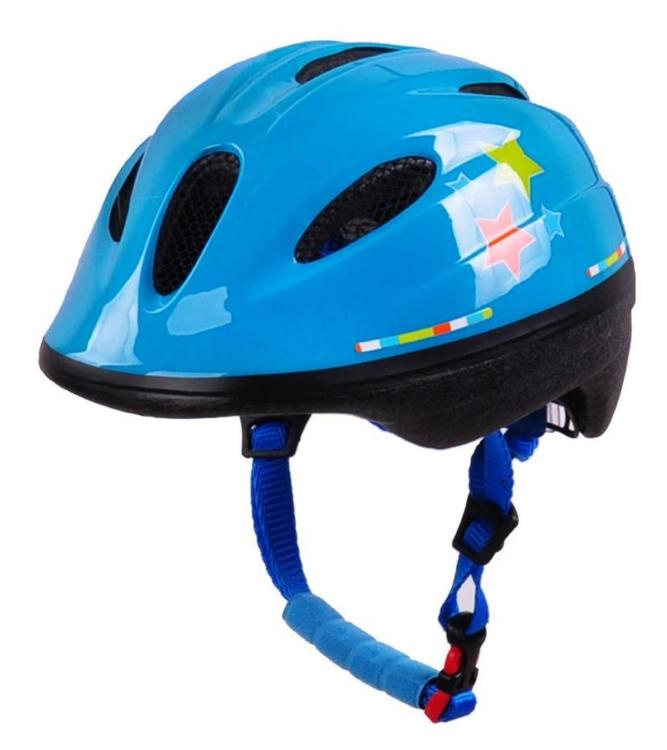

## Baby helmet for bike, smallest infant bike helmet AU-CO2

## The specification of bike helmet baby:

| Model No.               | AU-C02                         |
|-------------------------|--------------------------------|
| Material                | out-mold EPS liner & PVC shell |
| Certification           | CE EN1078                      |
| Vents                   | 6 air vents                    |
| Color                   | Pantone, customized            |
| size/head circumference | M 52-57CM                      |

## The Advantages of bike helmet baby:

- 1. it's super lightest, only 205g, and well-ventilated,
- 2. Thicken PC shell ,protection would be sharply increased.
- 3. High density gray EPS material, light weight, Shock resistance, provide reliable protection .
- 4. with patent adjustment headlock buckle , PA webbing, washable pads.
- 5. Lining Pad equipped with hot-pressing technology.
- 6. Certification: CE-EN1078 certified for impact protection.