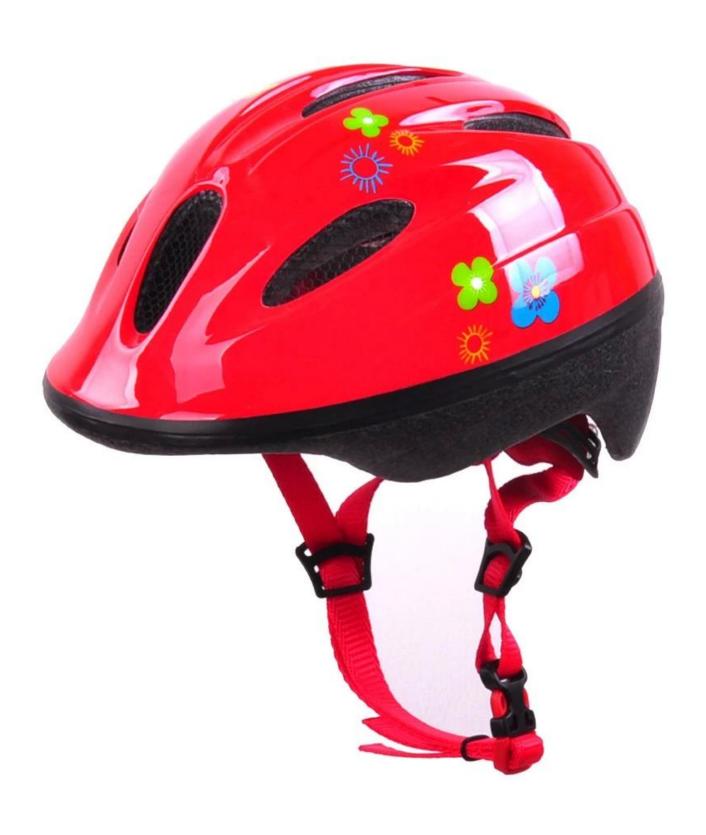

## Baby helmet for bike, smallest infant bike helmet AU-CO2

## The specification of bike helmet baby:

| Model No.               | AU-C02                         |
|-------------------------|--------------------------------|
| Material                | out-mold EPS liner & PVC shell |
| Certification           | CE EN1078                      |
| Vents                   | 6 air vents                    |
| Color                   | Pantone, customized            |
| size/head circumference | M 52-57CM                      |

## The Advantages of bike helmet baby:

- 1. it's super lightest, only 205g, and well-ventilated,
- 2. Thicken PC shell ,protection would be sharply increased.
- 3. High density gray EPS material, light weight, Shock resistance, provide reliable protection .
- 4. with patent adjustment headlock buckle , PA webbing, washable pads.
- 5. Lining Pad equipped with hot-pressing technology.
- 6. Certification: CE-EN1078 certified for impact protection.