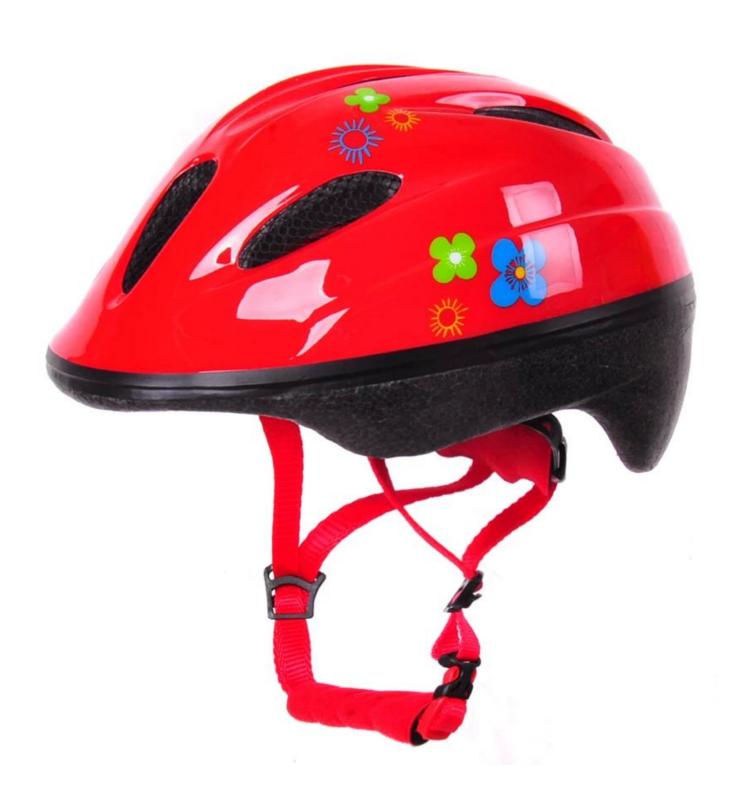

## Baby helmet for bike, smallest infant bike helmet AU-CO2

## The specification of bike helmet baby:

| Model No.               | AU-C02                         |
|-------------------------|--------------------------------|
| Material                | out-mold EPS liner & PVC shell |
| Certification           | CE EN1078                      |
| Vents                   | 6 air vents                    |
| Color                   | Pantone, customized            |
| size/head circumference | M 52-57CM                      |

## The Advantages of bike helmet baby:

- 1. it's super lightest, only 205g, and well-ventilated,
- 2. Thicken PC shell ,protection would be sharply increased.
- 3. High density gray EPS material, light weight, Shock resistance, provide reliable protection .
- 4. with patent adjustment headlock buckle , PA webbing, washable pads.
- 5. Lining Pad equipped with hot-pressing technology.
- 6. Certification: CE-EN1078 certified for impact protection.