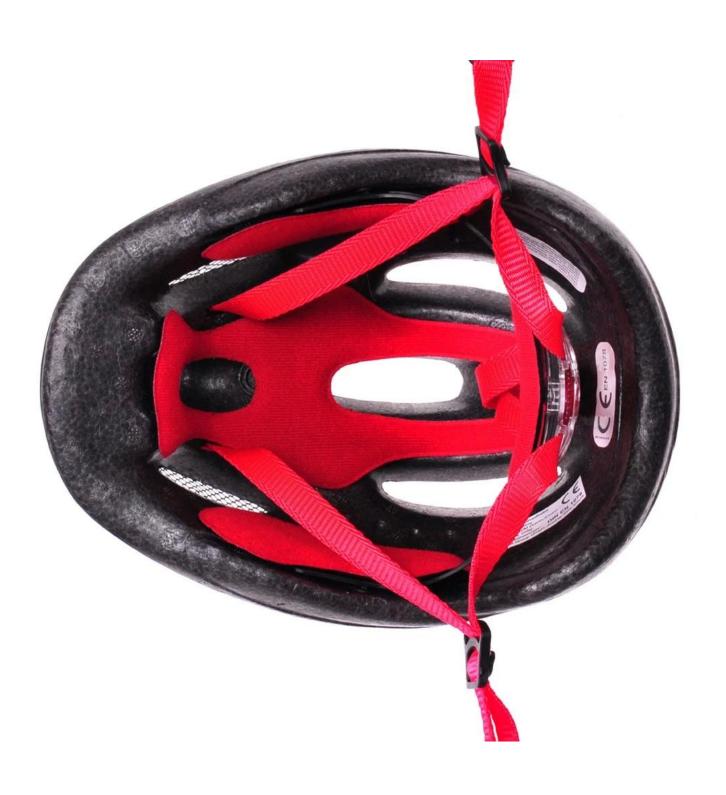

## The specification of bike helmet baby:

| Model No.               | AU-C02                         |
|-------------------------|--------------------------------|
| Material                | out-mold EPS liner & PVC shell |
| Certification           | CE EN1078                      |
| Vents                   | 6 air vents                    |
| Color                   | Pantone, customized            |
| size/head circumference | M 52-57CM                      |

## The Advantages of bike helmet baby:

- 1. it's super lightest, only 205g, and well-ventilated,
- 2. Thicken PC shell ,protection would be sharply increased.
- 3. High density gray EPS material, light weight, Shock resistance, provide reliable protection .
- 4. with patent adjustment headlock buckle , PA webbing, washable pads.
- 5. Lining Pad equipped with hot-pressing technology.
- 6. Certification: CE-EN1078 certified for impact protection.