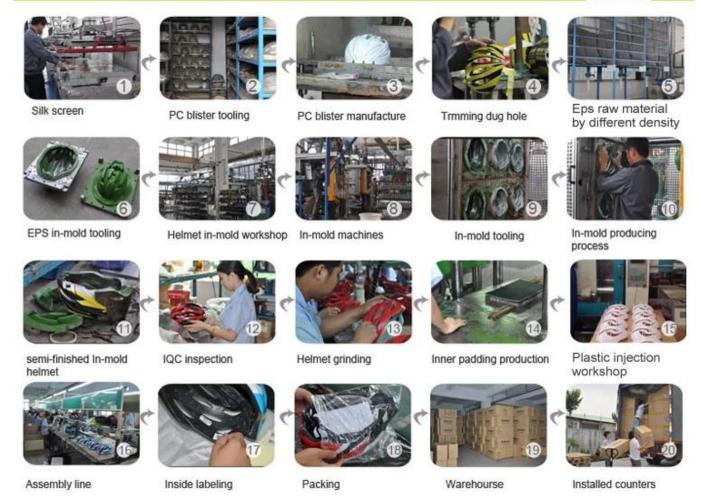

## The factory pictures:

The helmet production procedure is as below:

silk screen  $\rightarrow$  PC blister tooling  $\rightarrow$  PC blister manufacture  $\rightarrow$  Trimming dug hole  $\rightarrow$  EPS raw material by different density  $\rightarrow$  EPS in-mold tooling  $\rightarrow$  helmet in-mold workshop  $\rightarrow$  in-mold machines  $\rightarrow$  in-mold tooling  $\rightarrow$  in-mold producing process  $\rightarrow$  semi-finished in-mold helmet  $\rightarrow$  IQC inspection  $\rightarrow$  helmet grinding  $\rightarrow$  inner padding production  $\rightarrow$  plastic injection workshop  $\rightarrow$  assembly line  $\rightarrow$ inside labeling  $\rightarrow$  packing  $\rightarrow$  warehouse  $\rightarrow$  installed counters.

### **Production Procedure**