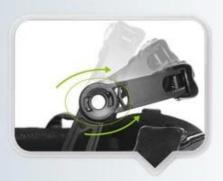

### INDIVIDUAL FIT HEAD FORM

A long oval shaped head form is designed for a rider's head with a dimension which is considerably fit for Europeans.

Progressive adjusting system allows the hekmet to perfectly and user-friendly fit on the rider's head, guaranteeing the crucial advantage in terms of safety and wearer comfort with 3 function performance.

## UNRIVALLED ADJUSTMENT FOR OPTIMUM COMFORT

Progressive adjusting system allows the helmet to perfectly and user-friendly fit on the rider's head, guaranteeing the crucial advantage in terms of safety and wearer comfort with 3 functional performance.