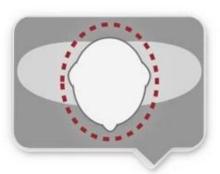

### INDIVIDUAL FIT HEAD FORM

A long oval shaped head form is designed for a rider's head with a dimension which is considerably fit for Europeans.

Progressive adjusting system allows the hekmet to perfectly and user-friendly fit on the rider's head, guaranteeing the crucial advantage in terms of safety and wearer comfort with 3 function performance.

## UNRIVALLED ADJUSTMENT FOR OPTIMUM COMFORT

Progressive adjusting system allows the helmet to perfectly and user-friendly fit on the rider's head, guaranteeing the crucial advantage in terms of safety and wearer comfort with 3 functional performance.