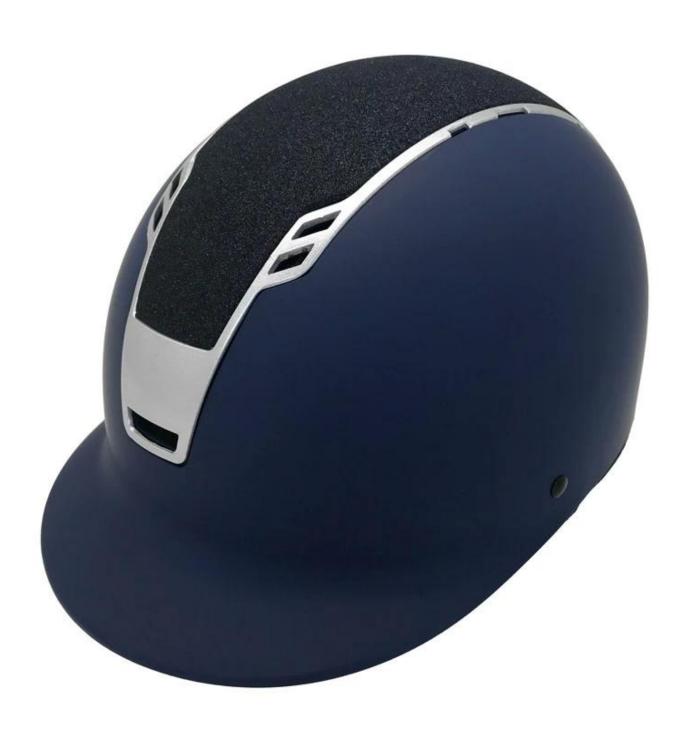

Central flat space for logo labeling, it will never peel off even after a long time using. This tailor-made ODM helmet is the best product to promote with own brand.

### **LUXURY BRANDING POSITION**

Central flat space for logo labeling, it will never peel off even after a long time using. This tailor-made ODM helmet is the best product to promote with own brand.

Novelty designed to provide adequate sun protection for the rider, the wide peak protects the skin against weather damage, while ensuring maximun visibility. Engineering ABS injection peak is assured from any deformation.