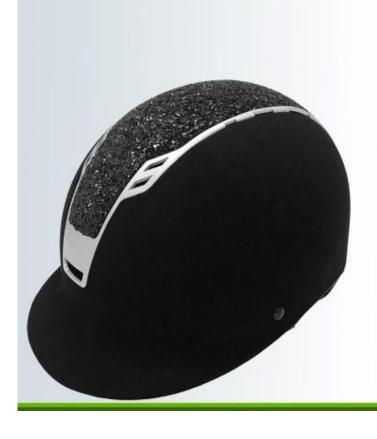

### **UTILITY SUN PROTECTION**

Novelty designed to provide adequate sun protection for the rider, the wide peak protects the skin against weather damage, while ensuring maximum visibility. Engineering ABS injection peak is assured from any deformation.