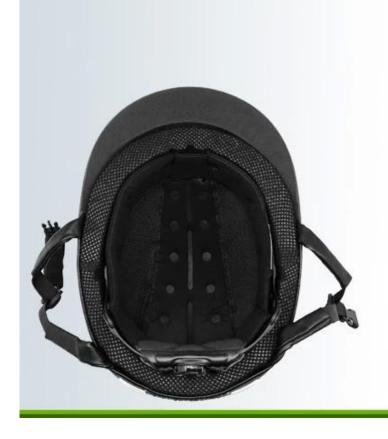

Comfortable and breathable velvet foam padding integrated with air mesh layer, ensures a better moisture wicking and sweat releasing effect. Removable and washable design lead to maximum comfort and hygiene.

# ONE PIECE ANTIBACTERIAL INNER PADDING

Comfortable and breathable velvet foam padding integrated with air mesh layer, ensures a better moisture wicking and sweat releasing effect. Removable and washable design lead to maximum comfort and hygiene.