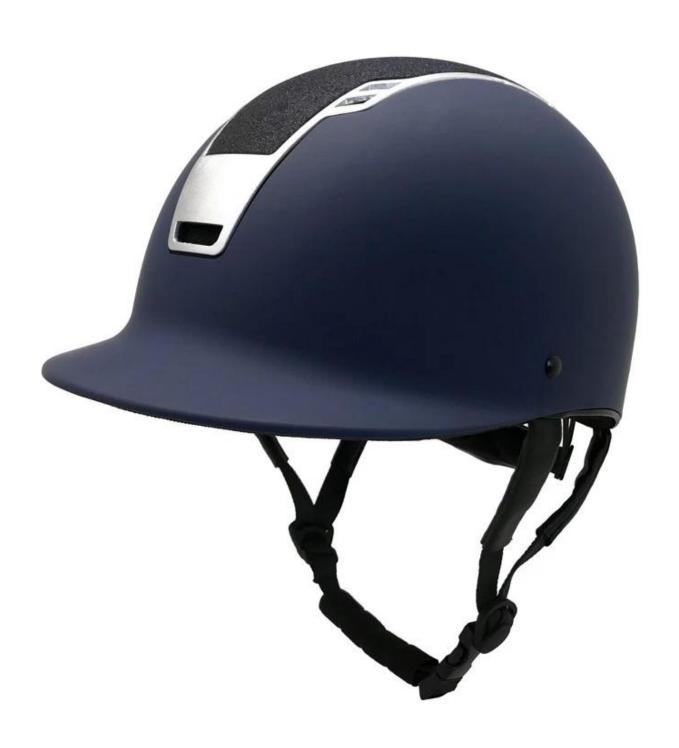

# Detail photos of the low-profile design European horse riding helmets:

A long oval shaped head form is designed for a rider's head with a dimension which is considerably fit for Europeans.

### INDIVIDUAL FIT HEAD FORM

A long oval shaped head form is designed for a rider's head with a dimension which is considerably fit for Europeans.

Progressive adjusting system allows the hekmet to perfectly and user-friendly fit on the rider's head, guaranteeing the crucial advantage in terms of safety and wearer comfort with 3 function performance.