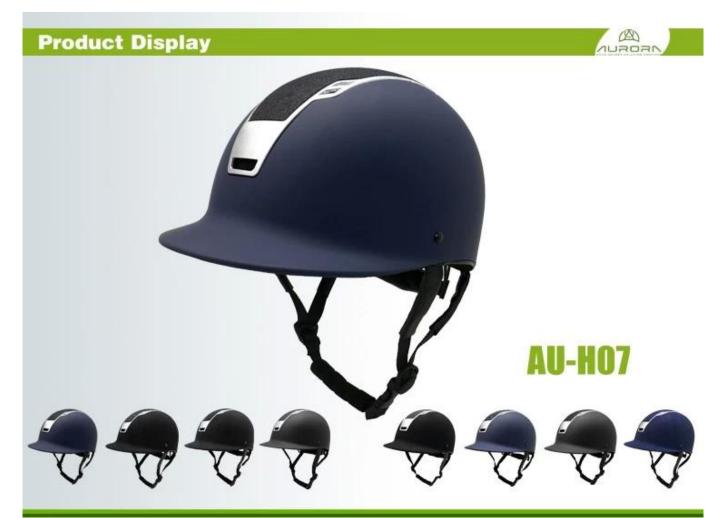

## <u>high-grade polystyrene horse riding helmet,</u> <u>protective hats supplier</u>

## Description of the low-profile design European horse riding helmets:

- -Elegant design: this design is very fashion for riding, people wear more cool.
- -High quality Organic ABS shell with injection moulding technology.
- -High density EPS material is imported from America,

Accessories-helmet: adjustable chin strap with quick-release buckle; adjustment of the rear of the Castle; Super comfortable pads;

## Specification of the low-profile design European horse riding helmets:

| Model No.                      | H07                                                                 |
|--------------------------------|---------------------------------------------------------------------|
| Material                       | ABS Shell + With high density EPS, excellent shock absorption       |
| A proposal from the            | Suede, Velvet, PU Skin                                              |
| vents                          | 17                                                                  |
| Size/Head the perimeter of the | Size: 52, 53, 54, 55, 56, 57, 58, 59, 60, 61;                       |
| Lining                         | One-piece removable and can be washed in the washing machine lining |
| The color of the               | PANTONE                                                             |
| Sample time                    | 3-7 Working day                                                     |
| MOQ                            | 500 PCS                                                             |
| Packaging details              | Internal package: about cloth bag and about box                     |
| Dackaging details              | micernal packager about cloth bag and about box                     |