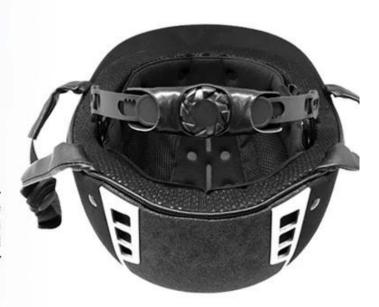

### INDIVIDUAL FIT HEAD FORM

A long oval shaped head form is designed for a rider's head with a dimension which is considerably fit for Europeans.

Progressive adjusting system allows the hekmet to perfectly and user-friendly fit on the rider's head, guaranteeing the crucial advantage in terms of safety and wearer comfort with 3 function performance.

## UNRIVALLED ADJUSTMENT FOR OPTIMUM COMFORT

Progressive adjusting system allows the helmet to perfectly and user-friendly fit on the rider's head, guaranteeing the crucial advantage in terms of safety and wearer comfort with 3 functional performance.

Accessories-helmet: adjustable chin strap with quick-release buckle; adjustment of the rear of the Castle; Super comfortable pads;