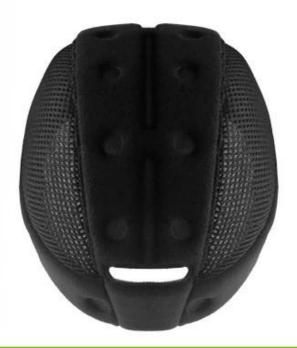

# Detail photos of the low-profile design European horse riding helmets:

A long oval shaped head form is designed for a rider's head with a dimension which is considerably fit for Europeans.

### INDIVIDUAL FIT HEAD FORM

A long oval shaped head form is designed for a rider's head with a dimension which is considerably fit for Europeans.

Progressive adjusting system allows the hekmet to perfectly and user-friendly fit on the rider's head, guaranteeing the crucial advantage in terms of safety and wearer comfort with 3 function performance.