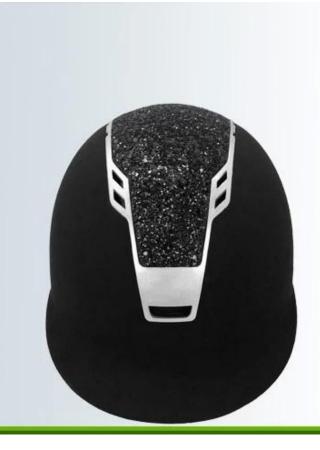

Central flat space for logo labeling, it will never peel off even after a long time using. This tailor-made ODM helmet is the best product to promote with own brand.

### **LUXURY BRANDING POSITION**

Central flat space for logo labeling, it will never peel off even after a long time using. This tailor-made ODM helmet is the best product to promote with own brand.

Novelty designed to provide adequate sun protection for the rider, the wide peak protects the skin against weather damage, while ensuring maximun visibility. Engineering ABS injection peak is assured from any deformation.