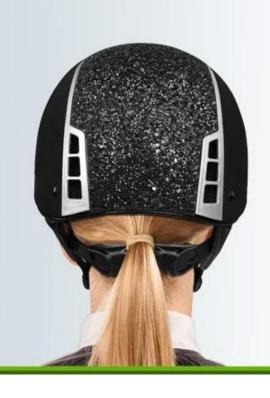

considerate rear space ensures your braid, rope or bun hairdos look good with a helmet, keep hair from slipping and getting in your face while you're riding and allow your hairstyle fit snugly under helmet. It still looks good when the helmet comes off.

## FRIENDLY DESIGN FOR WOMEN PONYTAIL

Considerate rear space ensures your braid, rope or bun hairdos look good with a helmet, keep hair from slipping and getting in your face while you're riding and allow your hairstyle fit snugly under helmet. It still looks good when the helmet comes off.