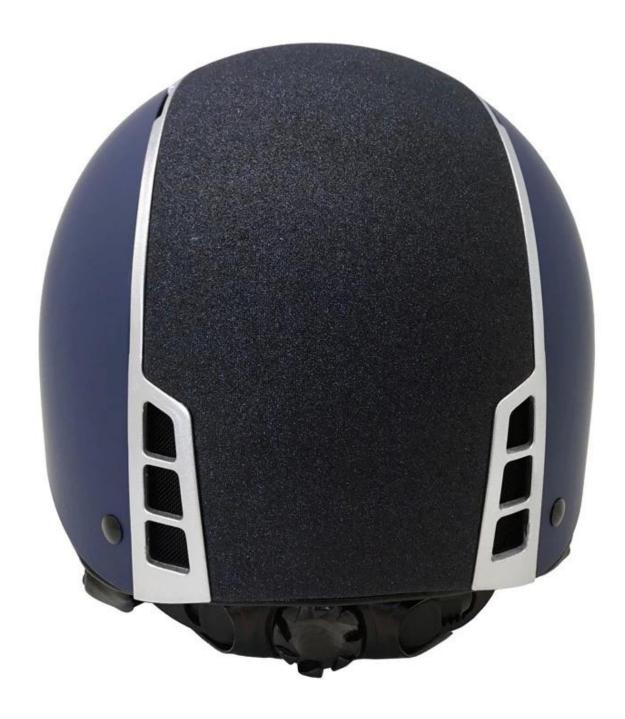

Comfortable and breathable velvet foam padding integrated with air mesh layer, ensures a better moisture wicking and sweat releasing effect. Removable and washable design lead to maximum comfort and hygiene.

# ONE PIECE ANTIBACTERIAL INNER PADDING

Comfortable and breathable velvet foam padding integrated with air mesh layer, ensures a better moisture wicking and sweat releasing effect. Removable and washable design lead to maximum comfort and hygiene.