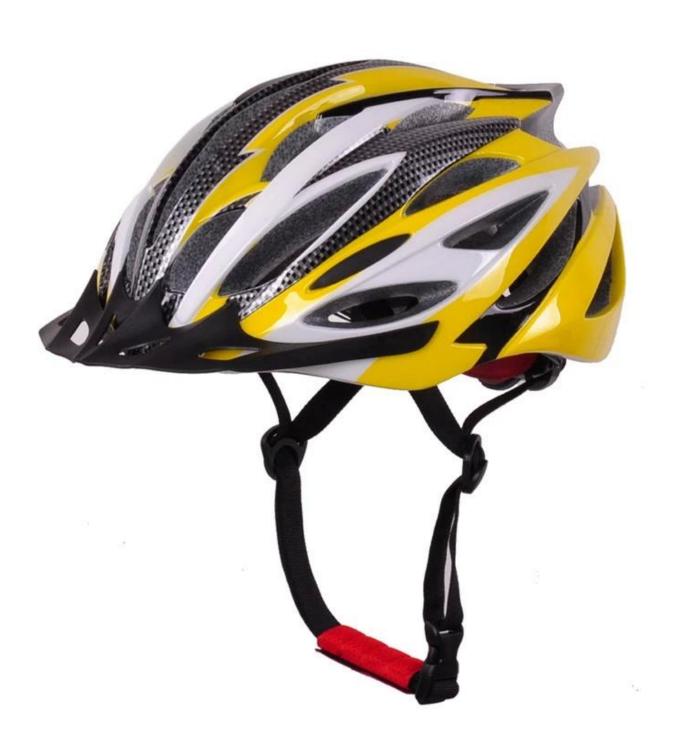

-------------------------------------|
| Material                | In-mold EPS liner & PC shell                     |
| Certification           | CE EN1078                                        |
| Vents                   | 25 air vents                                     |
| Color                   | Pantone, customized                              |
| size/head circumference | S/M(54-58cm); M/L(58-62cm)                       |
| Weight                  | 235g                                             |
| Sample Time             | 7 days                                           |
| MOQ                     | 300pcs                                           |
| Package details         | PP bag+individual color box packing+mastercarton |

# The detail pictures of city bike helmets:











### The Customized accessories:

There are four different helmet strap buckle for your freely choice:

- Standard ITW brand Nylon helmet buckle
- Traditional helmet buckle
- Patent self-developed magnetic buckle (the comprehensive safety, functionality and great ease of use of helmets with the "one-hand fastener", with strong magnets make them easy to close and open, very convenient and safe).
- Fidlock brand magetic buckle.

Customized varieties colors of helmet accessories for your freely choice:

- Available helmet lockable strap divider in varieties color.
- Available helmet strap buckle in varieties colors.
- Available helmet strap holder in varieties colors.

# **Buckle Options**





Don't be surprised! As a factory with 23-year R&D experience, we have developed a serie of adj