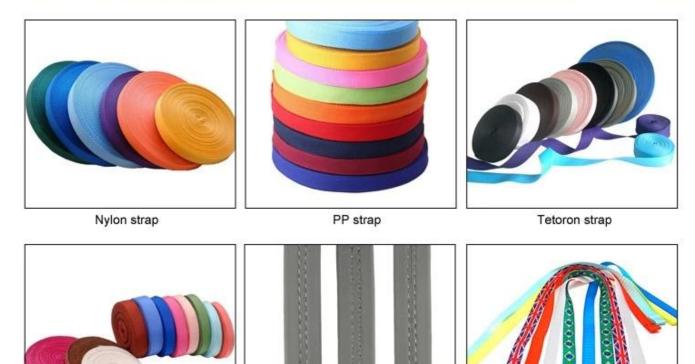

# **Helmet Strap Options**

Polyester strap

PU strap

Available colored/patterned strap

# **Inner Padding Fabric Options**

Breathability and comfort are extremely important, that's why the Manta features Airlite straps which are 15% lighter than a standard helmet strap. Tetoron straps are lighter, stronger and more breathable than a normal helmet strap. They also do not stick to the face as easily when temperatures begin to increase. Fast Adapting System webbing can be easily and continuously tailored to your exact head shape. The helmet stays securely on the head in all situations and the webbing straps are always in the best position.