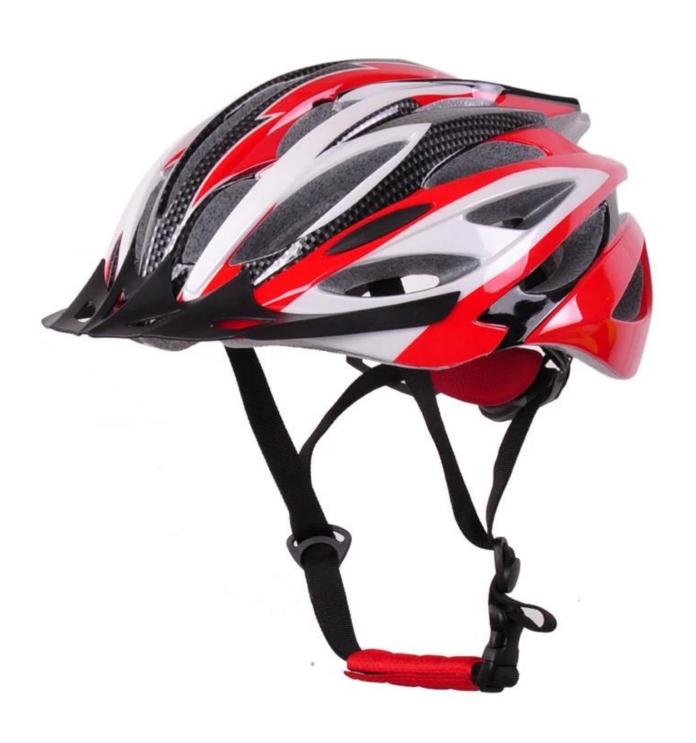

---------------------------------------|
| Material                | In-mold EPS liner & PC shell                     |
| Certification           | CE EN1078                                        |
| Vents                   | 25 air vents                                     |
| Color                   | Pantone, customized                              |
| size/head circumference | S/M(54-58cm); M/L(58-62cm)                       |
| Weight                  | 235g                                             |
| Sample Time             | 7 days                                           |
| MOQ                     | 300pcs                                           |
| Package details         | PP bag+individual color box packing+mastercarton |

# The detail pictures of city bike helmets:











### The Customized accessories:

There are four different helmet strap buckle for your freely choice:

- Standard ITW brand Nylon helmet buckle
- Traditional helmet buckle
- Patent self-developed magnetic buckle (the comprehensive safety, functionality and great ease of use of helmets with the "one-hand fastener", with strong magnets make them easy to close and open, very convenient and safe).
- Fidlock brand magetic buckle.

Customized varieties colors of helmet accessories for your freely choice:

- Available helmet lockable strap divider in varieties color.
- Available helmet strap buckle in varieties colors.
- Available helmet strap holder in varieties colors.

# **Buckle Options**





Don't be surprised! As a factory with 23-year R&D experience, we have developed a serie of a