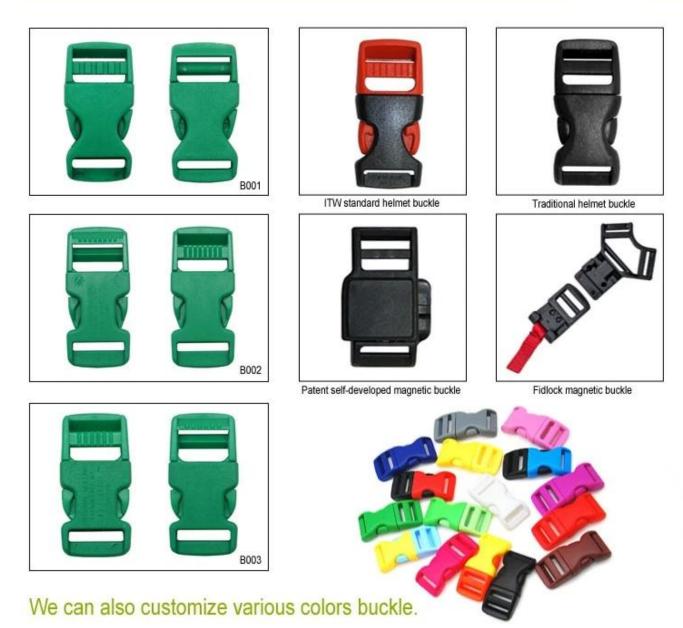

### The Customized accessories:

There are four different helmet strap buckle for your freely choice:

- Standard ITW brand Nylon helmet buckle
- Traditional helmet buckle
- Patent self-developed magnetic buckle (the comprehensive safety, functionality and great ease of use of helmets with the "one-hand fastener", with strong magnets make them easy to close and open, very convenient and safe).
- Fidlock brand magetic buckle.

Customized varieties colors of helmet accessories for your freely choice:

- Available helmet lockable strap divider in varieties color.
- Available helmet strap buckle in varieties colors.
- Available helmet strap holder in varieties colors.

# **Buckle Options**

Don't be surprised! As a factory with 23-year R&D experience, we have developed a serie of adjustments for different helmets & comply with different helmet designs! You can find Up & Down adjuster, Y shape adjuster, LED adjuster, full head adjuster, transparent adjuster, integrated adjuster, etc. all at our factory! What's more, in order to satisfy your brand demand, we can add logo stickers or customize your exclusive adjuster according to your design or idea! The multi-color combination of our adjustments is also one of its highlights. We promise every rotating dial adjustment is of well-made & can provide you a comfortable & stable fitting experience!