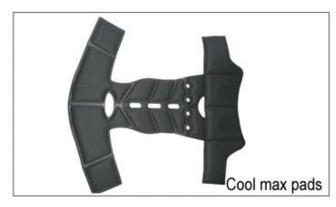

Nylon pads: antibacterial and skin-friendly, easy to clean.

Velvet pads: very soft and comfortable feeling.

Cool max pads: very high-end, can keep the hair dry and cool during riding. Low quality pads: easy broken after friction with hair, uncomfortable and hot.