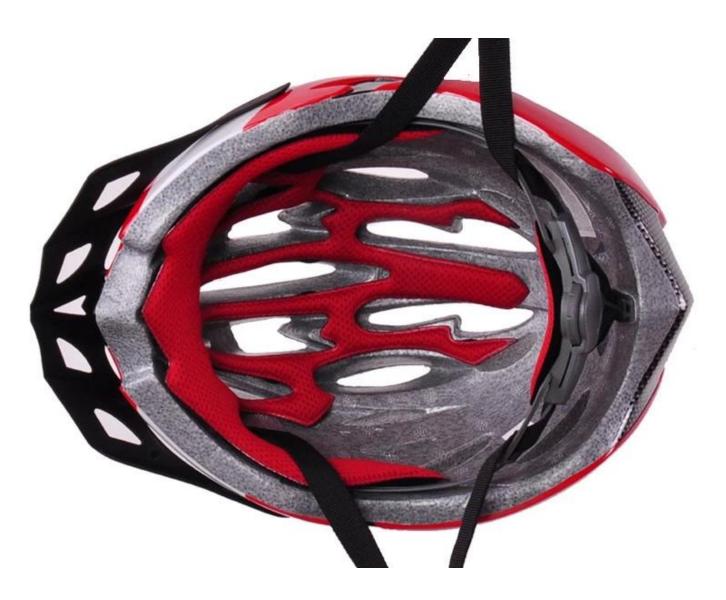

# The detail pictures of city bike helmets:

# **Adjustment System Options**

There different kinds of inner padding fabric options.

EVA pads: It is closed cell and impervious to water, has resilient feel.

Mesh pads: it can prevent dust and small insect fly into the helmet during wild riding.

Nylon pads: antibacterial and skin-friendly, easy to clean.

Velvet pads: very soft and comfortable feeling.

Cool max pads: very high-end, can keep the hair dry and cool during riding. Low quality pads: easy broken after friction with hair, uncomfortable and hot.

# **Inner Padding Fabric Options**

Breathability and comfort are extremely important, that's why the Manta features Airlite straps which are 15% lighter than a standard helmet strap. Tetoron straps are lighter, stronger and more breathable than a normal helmet strap. They also do not stick to the face as easily when temperatures begin to increase. Fast Adapting System webbing can be easily and continuously tailored to your exact head shape. The helmet stays securely on the head in all situations and the webbing straps are always in the best position.