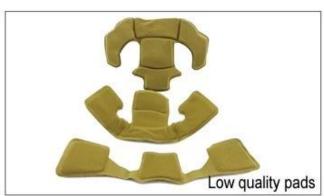

# **Adjustment System Options**

There different kinds of inner padding fabric options.

EVA pads: It is closed cell and impervious to water, has resilient feel.

Mesh pads: it can prevent dust and small insect fly into the helmet during wild riding.

Nylon pads: antibacterial and skin-friendly, easy to clean.

Velvet pads: very soft and comfortable feeling.

Cool max pads: very high-end, can keep the hair dry and cool during riding. Low quality pads: easy broken after friction with hair, uncomfortable and hot.