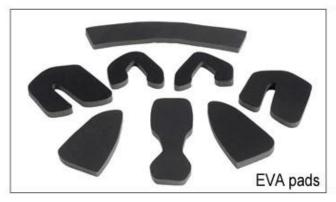

# **Adjustment System Options**

There different kinds of inner padding fabric options.

EVA pads: It is closed cell and impervious to water, has resilient feel.

Mesh pads: it can prevent dust and small insect fly into the helmet during wild riding.