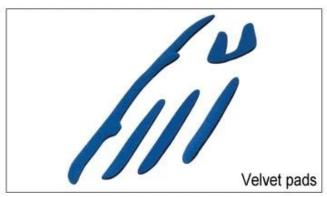

Nylon pads: antibacterial and skin-friendly, easy to clean.

Velvet pads: very soft and comfortable feeling.

Cool max pads: very high-end, can keep the hair dry and cool during riding. Low quality pads: easy broken after friction with hair, uncomfortable and hot.