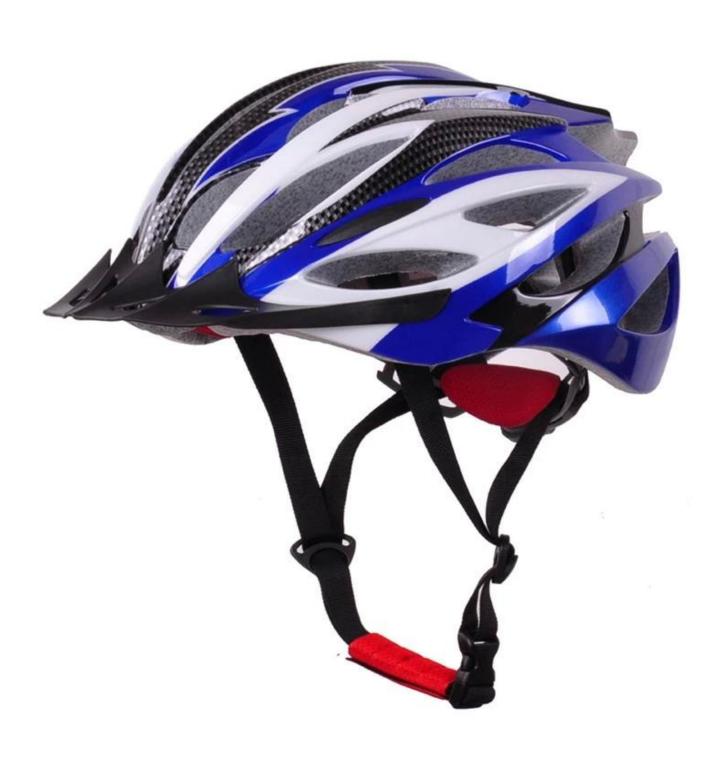

-----------------------------------------|
| Material                | In-mold EPS liner & PC shell                     |
| Certification           | CE EN1078                                        |
| Vents                   | 25 air vents                                     |
| Color                   | Pantone, customized                              |
| size/head circumference | S/M(54-58cm); M/L(58-62cm)                       |
| Weight                  | 235g                                             |
| Sample Time             | 7 days                                           |
| MOQ                     | 300pcs                                           |
| Package details         | PP bag+individual color box packing+mastercarton |

# The detail pictures of city bike helmets:











### The Customized accessories:

There are four different helmet strap buckle for your freely choice:

- Standard ITW brand Nylon helmet buckle
- Traditional helmet buckle
- Patent self-developed magnetic buckle (the comprehensive safety, functionality and great ease of use of helmets with the "one-hand fastener", with strong magnets make them easy to close and open, very convenient and safe).
- Fidlock brand magetic buckle.

Customized varieties colors of helmet accessories for your freely choice:

- Available helmet lockable strap divider in varieties color.
- Available helmet strap buckle in varieties colors.
- Available helmet strap holder in varieties colors.

# **Buckle Options**





Don't be surprised! As a factory with 23-year R&D experience, we have developed a serie of