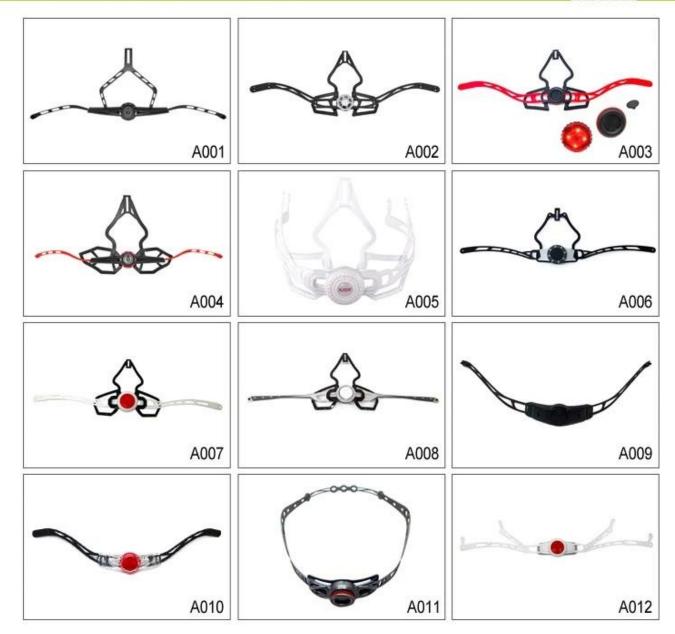

in varieties colors.
- Available helmet strap holder in varieties colors.

# **Buckle Options**





Don't be surprised! As a factory with 23-year R&D experience, we have developed a serie of adjustments for different helmets & comply with different helmet designs! You can find Up & Down adjuster, Y shape adjuster, LED adjuster, full head adjuster, transparent adjuster, integrated adjuster, etc. all at our factory! What's more, in order to satisfy your brand demand, we can add logo stickers or customize your exclusive adjuster according to your design or idea! The multi-color combination of our adjustments is also one of its highlights. We promise every rotating dial adjustment is of well-made & can provide you a comfortable & stable fitting experience!

# **Adjustment System Options**





There different kinds of inner padding fabric options.

EVA pads: It is closed cell and impervious to water, has resilient feel.

Mesh pads: it can prevent dust and small insect fly into the helmet during wild riding.

Nylon pads: antibacterial and skin-friendly, easy to clean.

Velvet pads: very soft and comfortable feeling.

Cool max pads: very high-end, can keep the hair dry and cool during riding. Low quality pads: easy broken after friction with hair, uncomfortable and hot.

# **Inner Padding Fabric Options**















Breathability and comfort are extremely important, that's why the Manta features Airlite straps which are 15% lighter than a standard helmet strap. Tetoron straps are lighter, stronger and more breathable than a normal helmet strap. They also do not stick to the