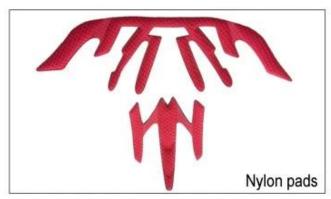

Nylon pads: antibacterial and skin-friendly, easy to clean.

Velvet pads: very soft and comfortable feeling.

Cool max pads: very high-end, can keep the hair dry and cool during riding. Low quality pads: easy broken after friction with hair, uncomfortable and hot.