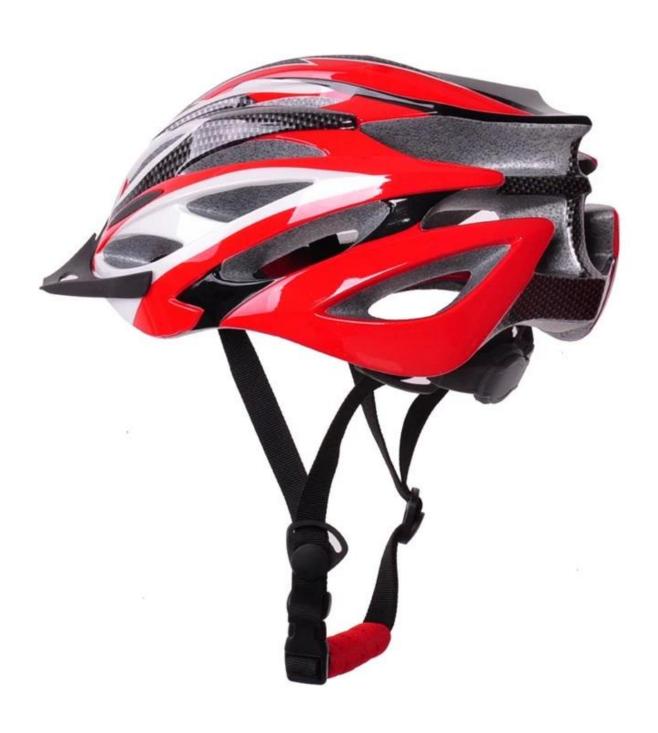

# Best Enduro Mountain Bike Helmet Adult BMX Helmet B06

# New stylish MTB bicycle helmet with CE

#### The Details of which bike helmet:

- Well-ventilated, with very cooling air tunnel and reasonable aero shape design.
- Three-dimensional duct design: This design is very aerodynamic drag coefficient is small , in the process of riding , people wear more cool.
- In-mold technology, when the helmet by the impact, the entire helmet uniform force.
- The high quality eco-friendly high temperature resistant PC shell.
- The high density black EPS material is imported from American,
- -360° size adjustment systems, anti-slip adjustment button, can bring you a stable and safety experience, your comfort is the prior consideration during the design.
- The bicycle accessories: adjustable chin strap with quick-release buckle; rear lock adjustment; cool comfortable pads;
- Certification: CE-EN1078 certified for impact protection.

# **Description of best enduro mountain bike helmet:**

Outer material: PC

Lining material : High density Black EPS Size : S/M(54-58cm); M/L(58-62cm)

Weight: 235g, Color: Pantone

Accessories: Headring fit system, fast release buckle, PA webbing and detachable pads.