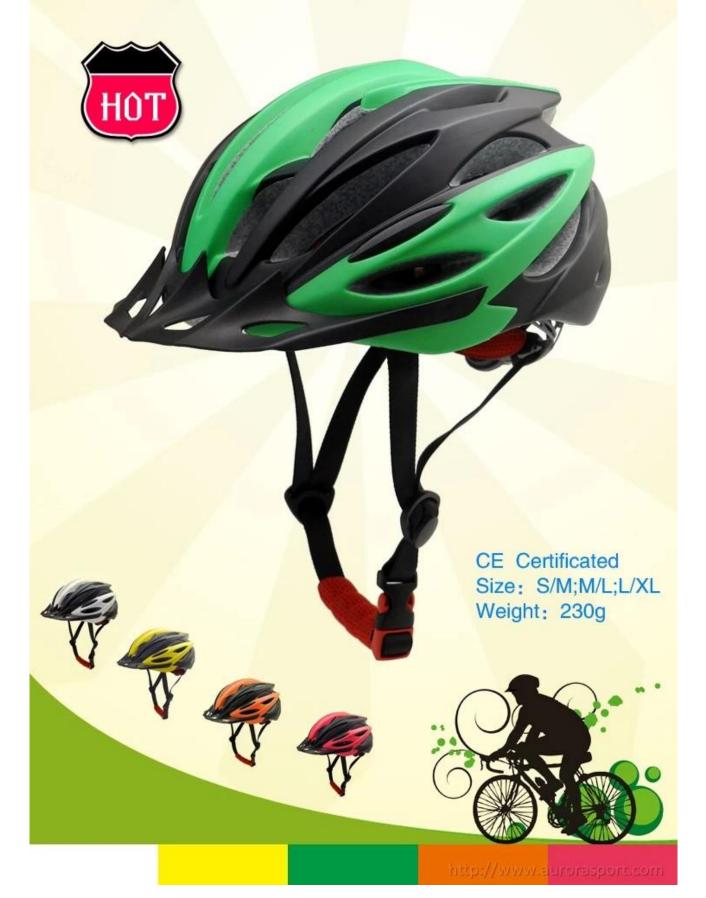

# Best Enduro Mountain Bike Helmet Adult BMX Helmet B06

# New stylish MTB bicycle helmet with CE

#### The Details of which bike helmet:

- Well-ventilated, with very cooling air tunnel and reasonable aero shape design.
- Three-dimensional duct design: This design is very aerodynamic drag coefficient is small , in the process of riding , people wear more cool.
- In-mold technology, when the helmet by the impact, the entire helmet uniform force.
- The high quality eco-friendly high temperature resistant PC shell.
- The high density black EPS material is imported from American,
- -360° size adjustment systems, anti-slip adjustment button, can bring you a stable and safety experience, your comfort is the prior consideration during the design.
- The bicycle accessories: adjustable chin strap with quick-release buckle; rear lock adjustment; cool comfortable pads;
- Certification: CE-EN1078 certified for impact protection.

# **Description of best enduro mountain bike helmet:**

Outer material: PC

Lining material : High density Black EPS Size : S/M(54-58cm); M/L(58-62cm)

Weight: 235g, Color: Pantone

Accessories: Headring fit system, fast release buckle, PA webbing and detachable pads.

# The specification of adult bmx helmet:

| Model No.               | AU-BM20 red bull mountain bike helmet            |
|-------------------------|--------------------------------------------------|
| Material                | In-mold EPS liner & PC shell                     |
| Certification           | CE EN1078                                        |
| Vents                   | 25 air vents                                     |
| Color                   | Pantone, customized                              |
| size/head circumference | S/M(54-58cm); M/L(58-62cm)                       |
| Weight                  | 235g                                             |
| Sample Time             | 7 days                                           |
| MOQ                     | 300pcs                                           |
| Package details         | PP bag+individual color box packing+mastercarton |