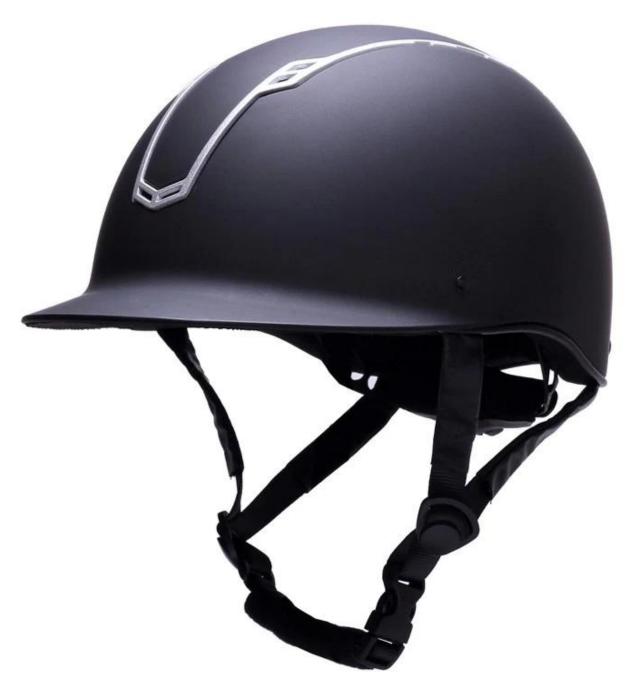

# The detail pictures of riding horse helmet

Elegant Riding Helmet With Much Distinctiveness

Aurora Sports horse E06 riding helmets offer a streamlined & low profile look! Refuse unsightly exterior, we bring in hidden-type airflow systems which mean you get substantial ventilation without destroying the beauty! These upscale VG1 riding helmets are increasingly popular in all disciplines.

#### Elegant sparkle horse back riding equestrian helmet

Elegant & slim design are two shining spots! Besides glossy or matte finish, we also provide waterproof & fadeproof suede exterior for your choice! Leather harness, velvet chin strap & reliable dial fitting system are all equipped for a luxury riding moment.