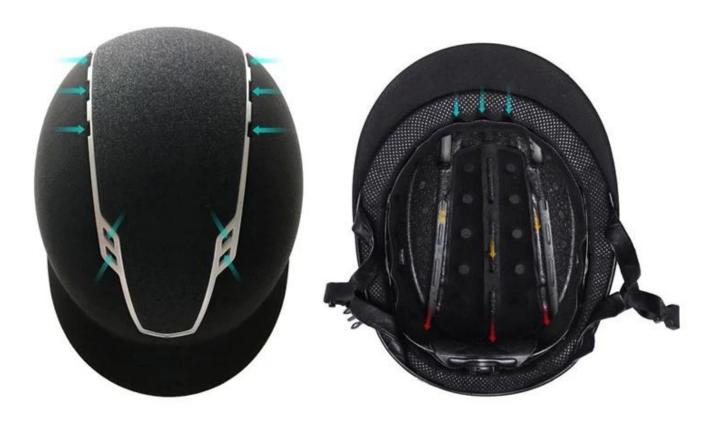

# The detail pictures of riding horse helmet

Elegant Riding Helmet With Much Distinctiveness

Aurora Sports horse E06 riding helmets offer a streamlined & low profile look! Refuse unsightly exterior, we bring in hidden-type airflow systems which mean you get substantial ventilation without destroying the beauty! These upscale VG1 riding helmets are increasingly popular in all disciplines.

# **HIGH EFFECTIVE AIR FLOW**

**Elegant sparkle horse rider hat** 