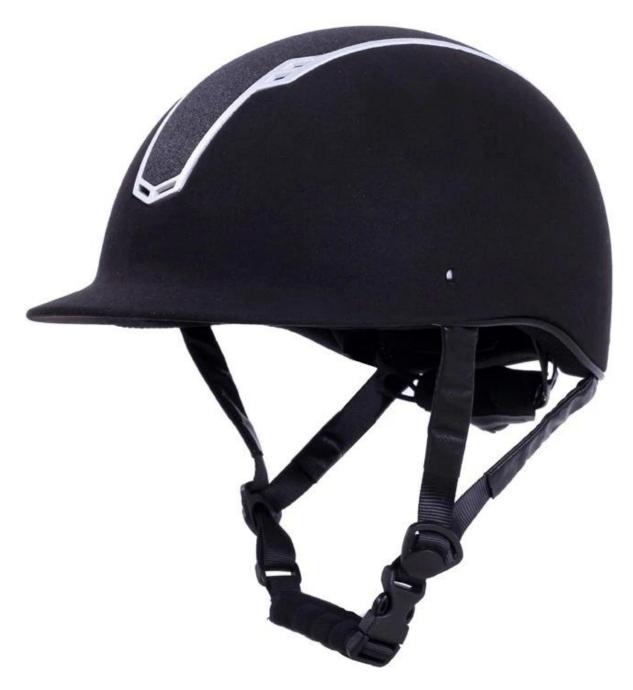

Elegant sparkle horse back riding equestrian helmet

E06 fitted padding provides comfortable wearing experience, no more headaches or skin problems. The padding inside memory foam won't break down even after a long time use. Removable & washable lining guarantee that every ride is new & fresh!Elegant sparkle horse back riding equestrian helmetE06 has 4 sizes covers kids size to adult size, from man to woman. It has elegant matt finish version, deluxe suede version as well as star dust spark version. It's worthy of the most popular Equestrian helmet of 2017 made in China.

# **HIGH EFFECTIVE AIR FLOW**

**Elegant sparkle horse rider hat** 