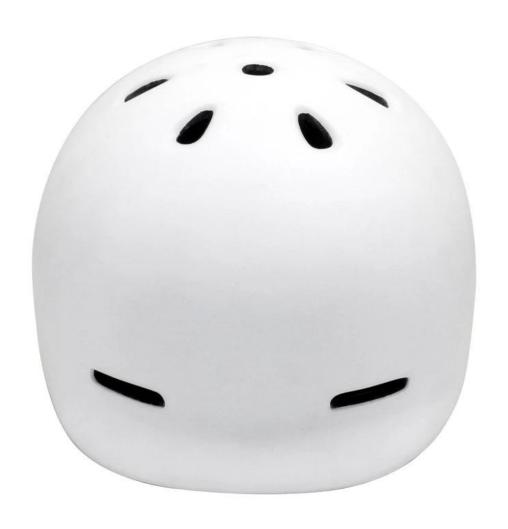

| EPS (Expanded Polystyrene) + PC (Polycarbonate) Shell |
| Certification           | CE EN1078                                             |
| Vents                   | 11 air vents                                          |
| Color                   | Pantone, customized                                   |
| size/head circumference | M/L (58-62CM)                                         |
| Weight                  | 335g                                                  |
| Sample Time             | 7 days                                                |
| MOQ                     | 100pcs                                                |
| Package details         | PP bag+individual color box packing+mastercarton      |

# The detail pictures of bike helmets for girls













## The Customized accessories:

There are four different helmet strap buckle for your freely choice:

- Standard ITW brand Nylon helmet buckle
- Traditional helmet buckle
- Patent self-developed magnetic buckle (the comprehensive safety, functionality and great ease of use of helmets with the "one-hand fastener", with strong magnets make them easy to close and open, very convenient and safe).
- Fidlock brand magetic buckle.

Customized varieties colors of helmet accessories for your freely choice:

- Available helmet lockable strap divider in varieties color.
- Available helmet strap buckle in varieties colors.
- Available helmet strap holder in varieties colors.

# **Buckle Options**





Don't be surprised! As a factory with 23-year R&D experience, we have developed a serie of ad