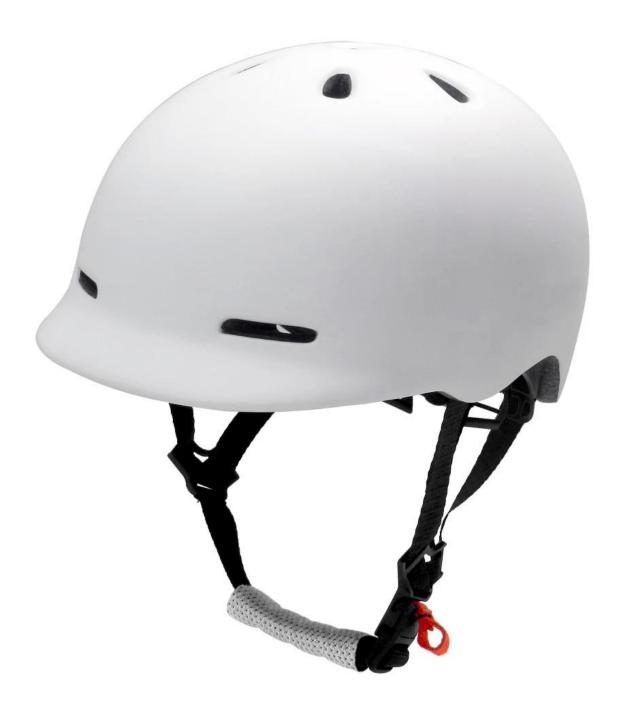

# **Best Road Bike Helmets For Girls AU-U02**

# The Details of bike helmets for girls

The dirt bike helmet combines aerodynamic efficiency with strong cooling power. The magnetically-fastened eye shield provides wrap-around eye protection with exceptional optical clarity, and it's easy to flip up or remove when appropriate.

#### **Features**

Optical shield w/ magnetic attachment, Wind tunnel aided design, Removable/washable comfort padding, Featherweight webbing with Slimline buckle.

Construction

In-Mold polycarbonate shell with EPS liner  $\,$ 

Fit System

Aurora patent adjustor

Ventilation

20 vents, internal channeling