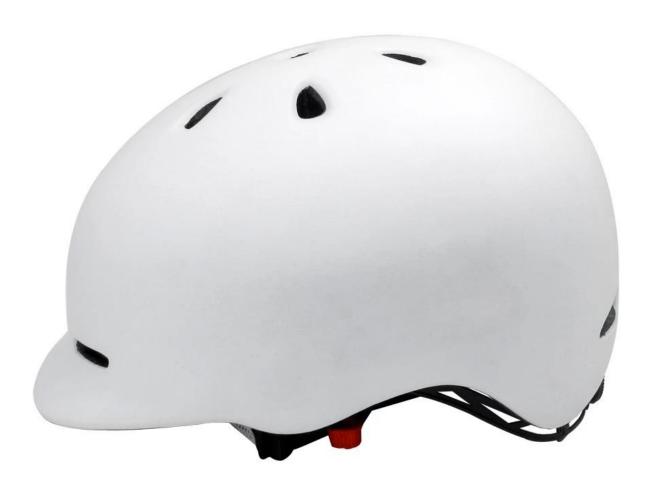

al                | EPS (Expanded Polystyrene) + PC (Polycarbonate) Shell |
| Certification           | CE EN1078                                             |
| Vents                   | 11 air vents                                          |
| Color                   | Pantone, customized                                   |
| size/head circumference | M/L (58-62CM)                                         |
| Weight                  | 335g                                                  |
| Sample Time             | 7 days                                                |
| MOQ                     | 100pcs                                                |
| Package details         | PP bag+individual color box packing+mastercarton      |

# The detail pictures of bike helmets for girls













## The Customized accessories:

There are four different helmet strap buckle for your freely choice:

- Standard ITW brand Nylon helmet buckle
- Traditional helmet buckle
- Patent self-developed magnetic buckle (the comprehensive safety, functionality and great ease of use of helmets with the "one-hand fastener", with strong magnets make them easy to close and open, very convenient and safe).
- Fidlock brand magetic buckle.

Customized varieties colors of helmet accessories for your freely choice:

- Available helmet lockable strap divider in varieties color.
- Available helmet strap buckle in varieties colors.
- Available helmet strap holder in varieties colors.

# **Buckle Options**





Don't be surprised! As a factory with 23-year R&D experience, we have developed a serie of