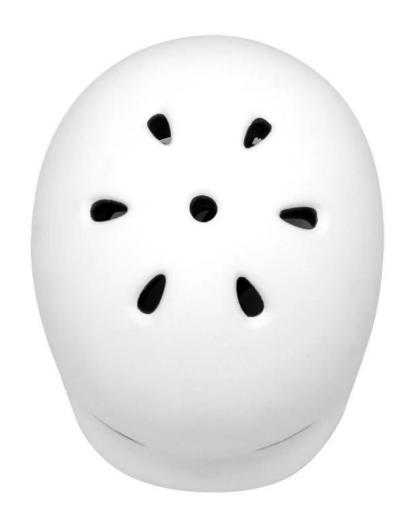

| EPS (Expanded Polystyrene) + PC (Polycarbonate) Shell |
| Certification           | CE EN1078                                             |
| Vents                   | 11 air vents                                          |
| Color                   | Pantone, customized                                   |
| size/head circumference | M/L (58-62CM)                                         |
| Weight                  | 335g                                                  |
| Sample Time             | 7 days                                                |
| MOQ                     | 100pcs                                                |
| Package details         | PP bag+individual color box packing+mastercarton      |

# The detail pictures of bike helmets for girls













## The Customized accessories:

There are four different helmet strap buckle for your freely choice:

- Standard ITW brand Nylon helmet buckle
- Traditional helmet buckle
- Patent self-developed magnetic buckle (the comprehensive safety, functionality and great ease of use of helmets with the "one-hand fastener", with strong magnets make them easy to close and open, very convenient and safe).
- Fidlock brand magetic buckle.

Customized varieties colors of helmet accessories for your freely choice:

- Available helmet lockable strap divider in varieties color.
- Available helmet strap buckle in varieties colors.
- Available helmet strap holder in varieties colors.

# **Buckle Options**





Don't be surprised! As a factory with 23-year R&D experience, we have developed a serie of adjust