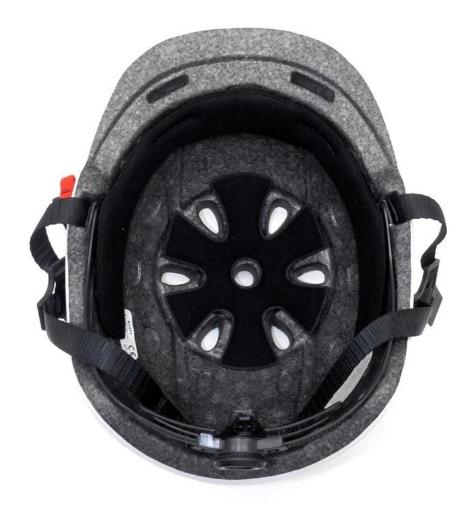

# The detail pictures of bike helmets for girls

# **Adjustment System Options**

There different kinds of inner padding fabric options.

EVA pads: It is closed cell and impervious to water, has resilient feel.

Mesh pads: it can prevent dust and small insect fly into the helmet during wild riding.

Nylon pads: antibacterial and skin-friendly, easy to clean.

Velvet pads: very soft and comfortable feeling.

Cool max pads: very high-end, can keep the hair dry and cool during riding. Low quality pads: easy broken after friction with hair, uncomfortable and hot.

## **Inner Padding Fabric Options**

Breathability and comfort are extremely important, that's why the Manta features Airlite straps which are 15% lighter than a standard helmet strap. Tetoron straps are lighter, stronger and more breathable than a normal helmet strap. They also do not stick to the face as easily when temperatures begin to increase. Fast Adapting System webbing can be easily and continuously tailored to your exact head shape. The helmet stays securely on the head in all situations and the webbing straps are always in the best position.