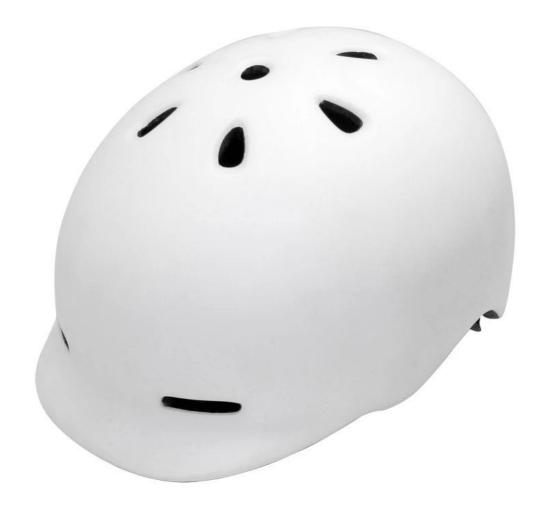

rial                | EPS (Expanded Polystyrene) + PC (Polycarbonate) Shell |
| Certification           | CE EN1078                                             |
| Vents                   | 11 air vents                                          |
| Color                   | Pantone, customized                                   |
| size/head circumference | M/L (58-62CM)                                         |
| Weight                  | 335g                                                  |
| Sample Time             | 7 days                                                |
| MOQ                     | 100pcs                                                |
| Package details         | PP bag+individual color box packing+mastercarton      |

# The detail pictures of bike helmets for girls













## The Customized accessories:

There are four different helmet strap buckle for your freely choice:

- Standard ITW brand Nylon helmet buckle
- Traditional helmet buckle
- Patent self-developed magnetic buckle (the comprehensive safety, functionality and great ease of use of helmets with the "one-hand fastener", with strong magnets make them easy to close and open, very convenient and safe).
- Fidlock brand magetic buckle.

Customized varieties colors of helmet accessories for your freely choice:

- Available helmet lockable strap divider in varieties color.
- Available helmet strap buckle in varieties colors.
- Available helmet strap holder in varieties colors.

# **Buckle Options**





Don't be surprised! As a factory with 23-year R&D experience, we have developed a serie o