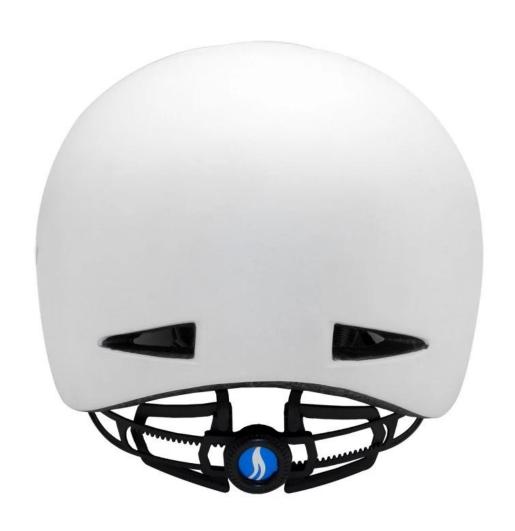

| EPS (Expanded Polystyrene) + PC (Polycarbonate) Shell |
| Certification           | CE EN1078                                             |
| Vents                   | 11 air vents                                          |
| Color                   | Pantone, customized                                   |
| size/head circumference | M/L (58-62CM)                                         |
| Weight                  | 335g                                                  |
| Sample Time             | 7 days                                                |
| MOQ                     | 100pcs                                                |
| Package details         | PP bag+individual color box packing+mastercarton      |

# The detail pictures of bike helmets for girls













## The Customized accessories:

There are four different helmet strap buckle for your freely choice:

- Standard ITW brand Nylon helmet buckle
- Traditional helmet buckle
- Patent self-developed magnetic buckle (the comprehensive safety, functionality and great ease of use of helmets with the "one-hand fastener", with strong magnets make them easy to close and open, very convenient and safe).
- Fidlock brand magetic buckle.

Customized varieties colors of helmet accessories for your freely choice:

- Available helmet lockable strap divider in varieties color.
- Available helmet strap buckle in varieties colors.
- Available helmet strap holder in varieties colors.

# **Buckle Options**





Don't be surprised! As a factory with 23-year R&D experience, we have developed a serie of adju