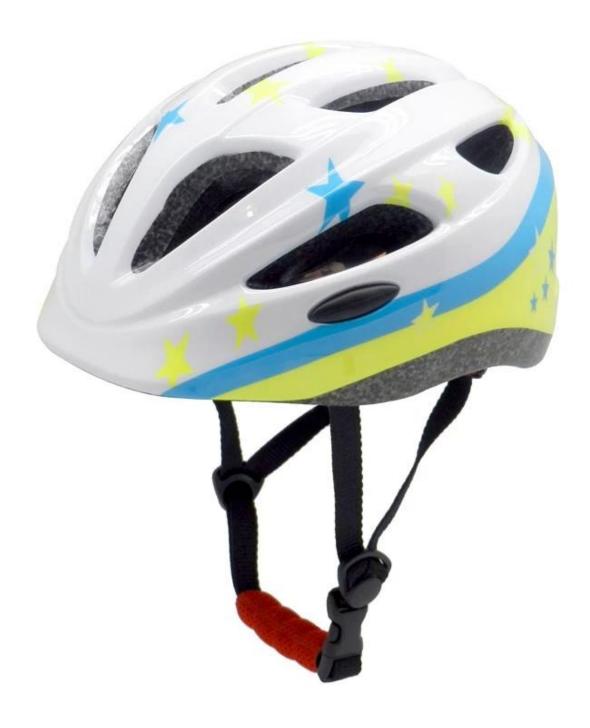

## **Best Toddler Cycling Boy Bike Helmet AU-C06**

- 5. with patent adiustment headlock buckle . PA webbing, washable pads.
- 6. Lining Pad equipped with hot-pressing technology.
- 7. Certification: CE-EN1078 certified for impact protection.

The detail pictures of tld mountain bike helmets: