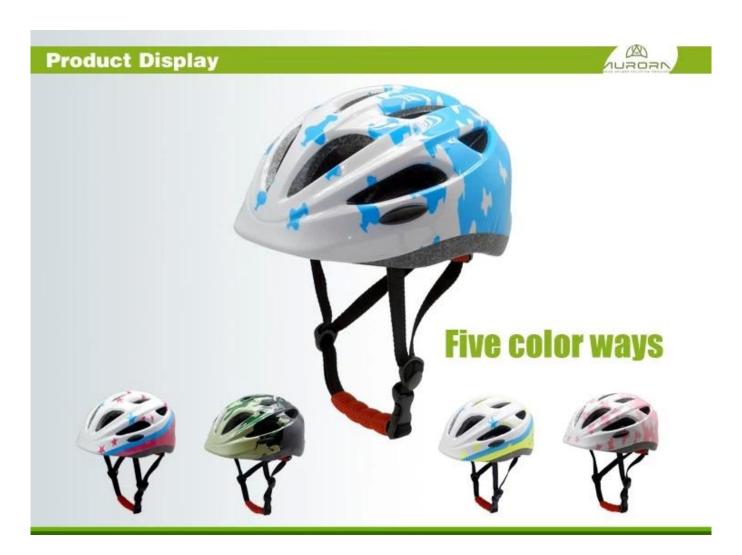

## **Best Toddler Cycling Boy Bike Helmet AU-C06**

- 5. with patent adiustment headlock buckle . PA webbing, washable pads.
- 6. Lining Pad equipped with hot-pressing technology.
- 7. Certification: CE-EN1078 certified for impact protection.

The detail pictures of tld mountain bike helmets: