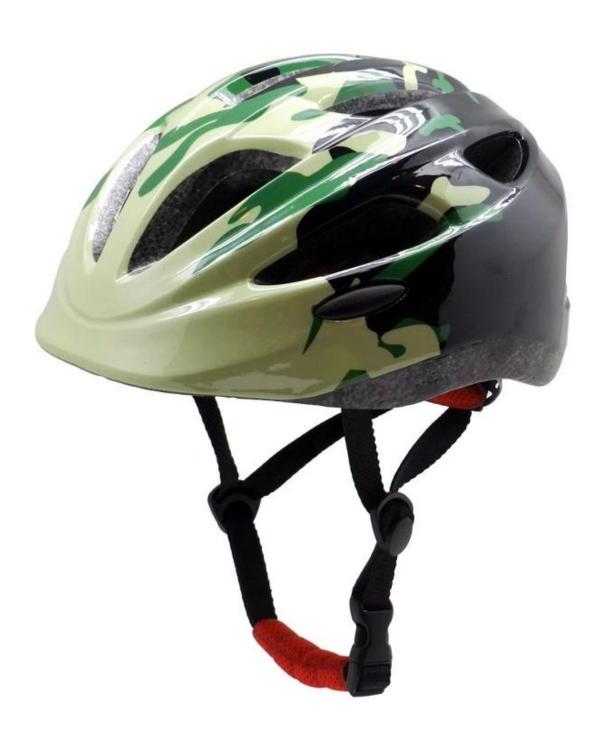

## **Best Toddler Cycling Boy Bike Helmet AU-C06**

## The advantages of best cycling helmets 2016:

- 1. it's super lightest, only 225g, and well-ventilated.
- 2. in-mould technology: seamless . when the helmet by the impact , the entire helmet uniform force,
- 3. Thicken PC shell .protection would be sharply increased.
- 4. High density gray EPS material, light weight, Shock resistance, provide reliable protection .

- 5. with patent adiustment headlock buckle . PA webbing, washable pads.
- 6. Lining Pad equipped with hot-pressing technology.
- 7. Certification: CE-EN1078 certified for impact protection.

The detail pictures of tld mountain bike helmets: