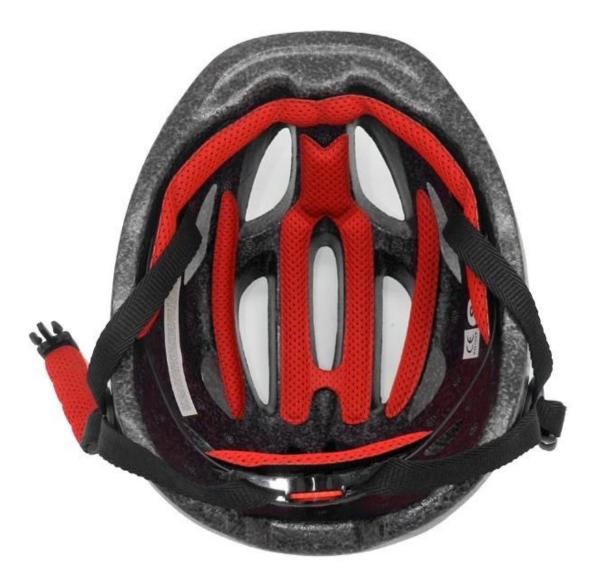

- 5. with patent adiustment headlock buckle . PA webbing, washable pads.
- 6. Lining Pad equipped with hot-pressing technology.
- 7. Certification: CE-EN1078 certified for impact protection.

The detail pictures of tld mountain bike helmets: