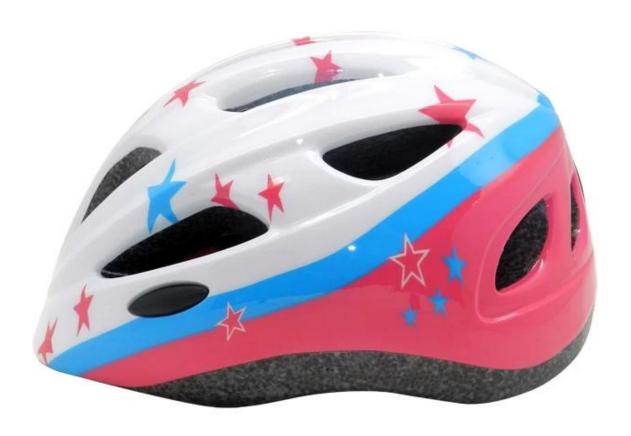

## **Best Toddler Cycling Boy Bike Helmet AU-C06**

## The advantages of best cycling helmets 2016:

- 1. it's super lightest, only 225g, and well-ventilated.
- 2. in-mould technology: seamless . when the helmet by the impact , the entire helmet uniform force,
- 3. Thicken PC shell .protection would be sharply increased.
- 4. High density gray EPS material, light weight, Shock resistance, provide reliable protection .

- 5. with patent adiustment headlock buckle . PA webbing, washable pads.
- 6. Lining Pad equipped with hot-pressing technology.
- 7. Certification: CE-EN1078 certified for impact protection.

The detail pictures of tld mountain bike helmets: