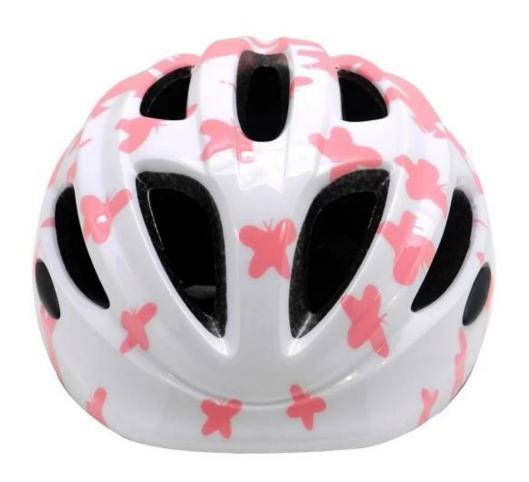

## **Best Toddler Cycling Boy Bike Helmet AU-C06**

- 5. with patent adiustment headlock buckle . PA webbing, washable pads.
- 6. Lining Pad equipped with hot-pressing technology.
- 7. Certification: CE-EN1078 certified for impact protection.

The detail pictures of tld mountain bike helmets: