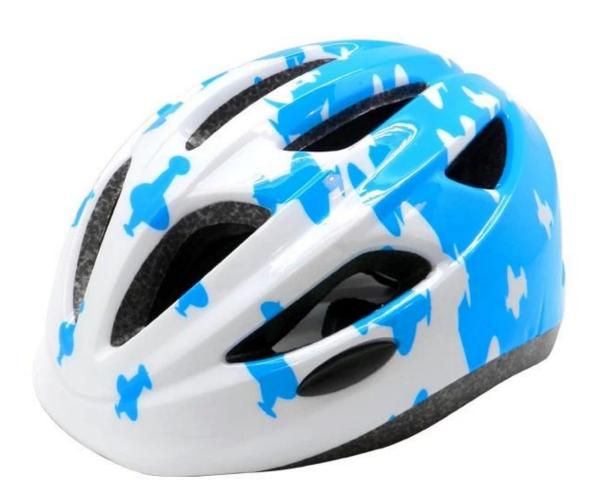

## **Best Toddler Cycling Boy Bike Helmet AU-C06**

- 5. with patent adiustment headlock buckle . PA webbing, washable pads.
- 6. Lining Pad equipped with hot-pressing technology.
- 7. Certification: CE-EN1078 certified for impact protection.

The detail pictures of tld mountain bike helmets: