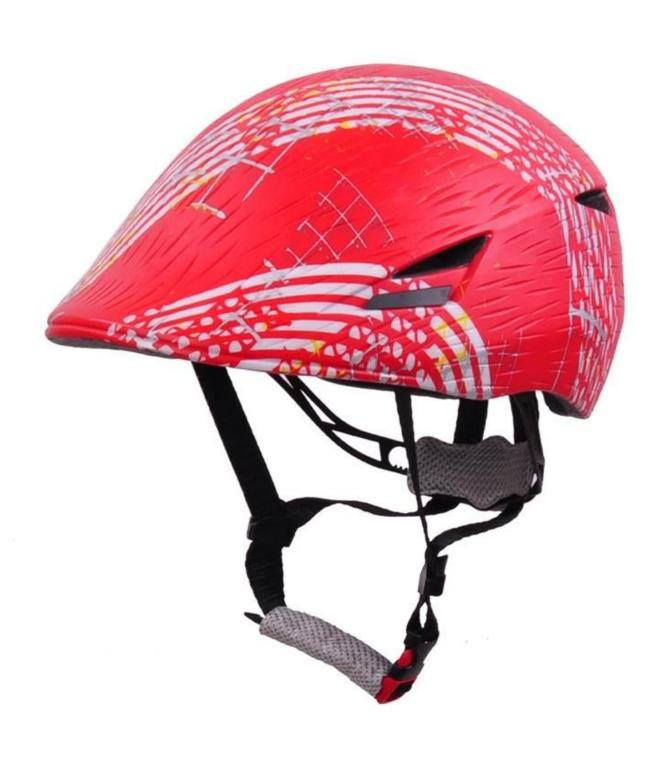

# **Best bike helmet for women AU-B11**

#### The Details of cool kids bike helmets:

The dirt bike helmet combines aerodynamic efficiency with strong cooling power. The magnetically-fastened eye shield provides wrap-around eye protection with exceptional optical clarity, and it's easy to flip up or remove when appropriate.

# The specification of road bike helmet:

| Model No.               | AU-B11                                                                                      |
|-------------------------|---------------------------------------------------------------------------------------------|
| Material                | EPS (Expanded Polystyrene) + PC (Polycarbonate) Shell<br>+ magnetically-fastened eye shield |
| Certification           | CE EN1078                                                                                   |
| Vents                   | 21 air vents                                                                                |
| Color                   | Pantone, customized                                                                         |
| size/head circumference | S/M (54-58CM) M/L (58-62CM)                                                                 |
| Weight                  | 270g                                                                                        |
| Sample Time             | 7 days                                                                                      |
| MOQ                     | 300pcs                                                                                      |
| Package details         | PP bag+individual color box packing+mastercarton                                            |