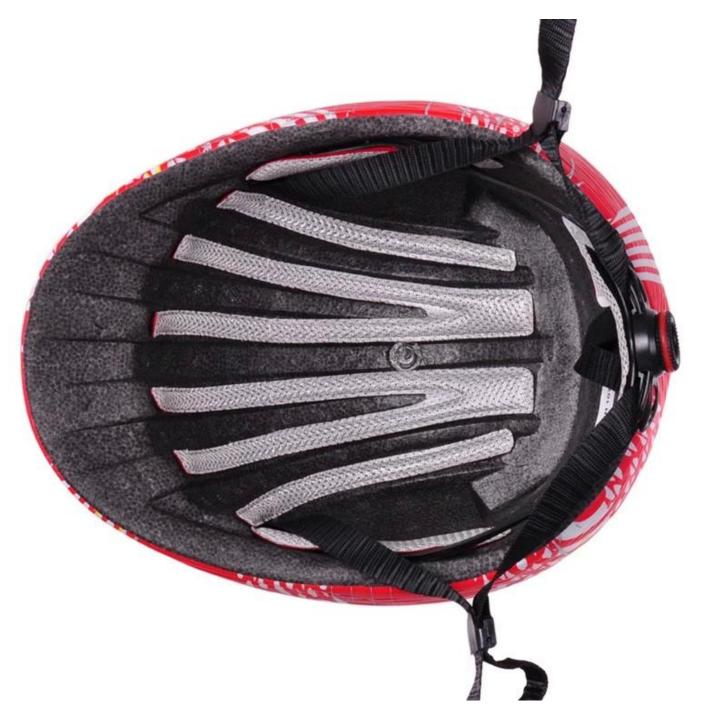

# The detail pictures of road bike helmet:

## The Specification of cycle helmet pads:

#### Construction

In-Mold polycarbonate shell with EPS liner

Fit System

Aurora patent adjustor

Ventilation

20 vents, internal channeling