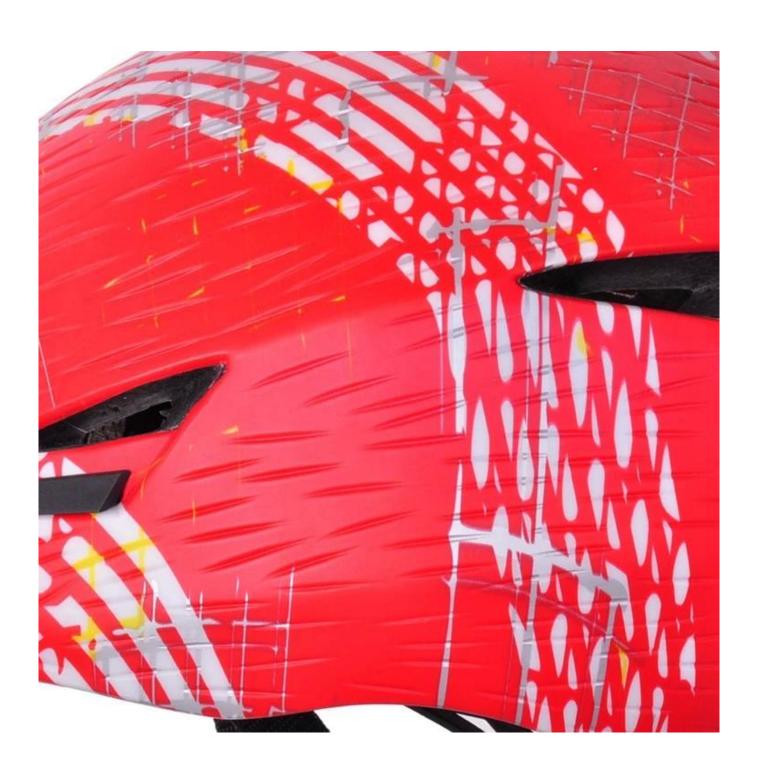

# The detail pictures of road bike helmet:

#### Construction

In-Mold polycarbonate shell with EPS liner

Fit System

Aurora patent adjustor

Ventilation

20 vents, internal channeling