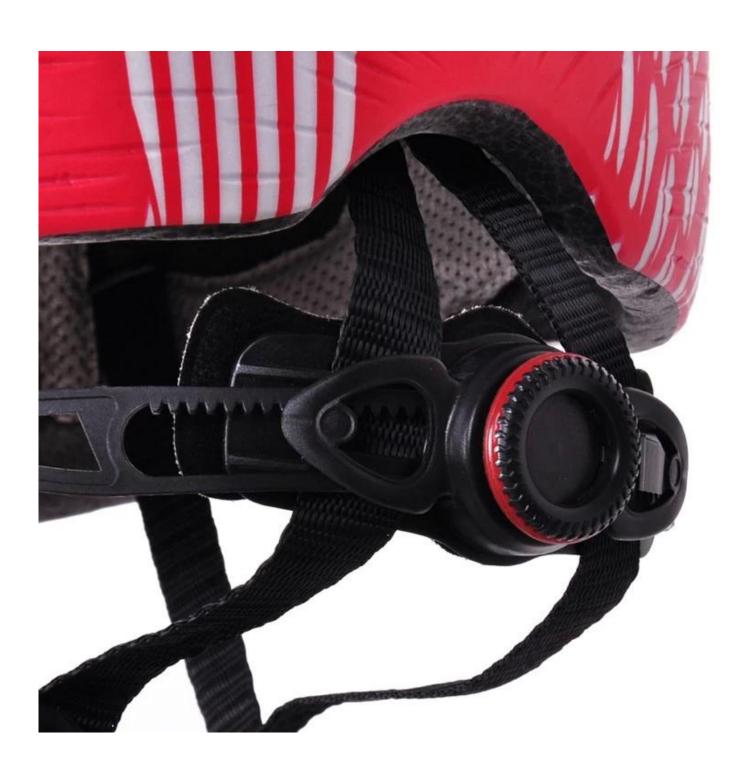

# **Buckle Options**

Don't be surprised! As a factory with 23-year R&D experience, we have developed a serie of adjustments for different helmets & comply with different helmet designs! You can find Up & Down adjuster, Y shape adjuster, LED adjuster, full head adjuster, transparent adjuster, integrated adjuster, etc. all at our factory! What's more, in order to satisfy your brand demand, we can add logo stickers or customize your exclusive adjuster according to your design or idea! The multi-color combination of our adjustments is also one of its highlights. We promise every rotating dial adjustment is of well-made & can provide you a comfortable & stable fitting experience!