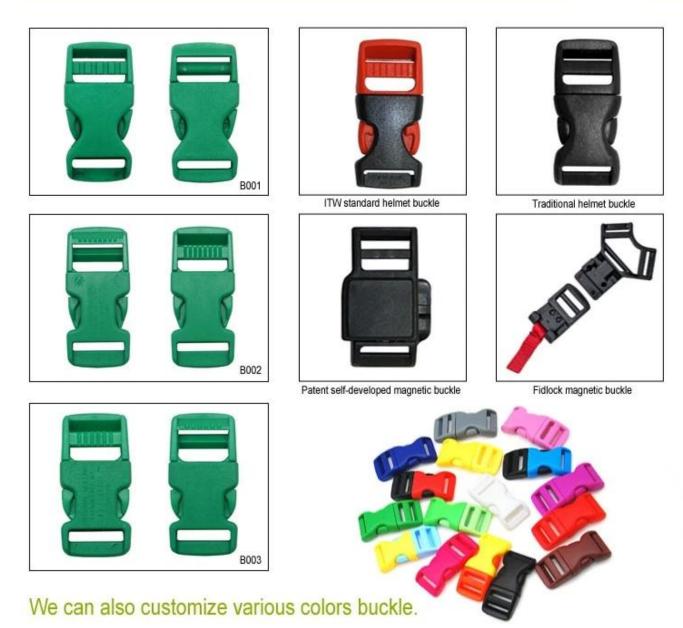

# The Customized accessories:

There are four different helmet strap buckle for your freely choice:

- Standard ITW brand Nylon helmet buckle
- Traditional helmet buckle
- Patent self-developed magnetic buckle (the comprehensive safety, functionality and great ease of use of helmets with the "one-hand fastener", with strong magnets make them easy to close and open, very convenient and safe).
- Fidlock brand magetic buckle.

Customized varieties colors of helmet accessories for your freely choice:

- Available helmet lockable strap divider in varieties color.
- Available helmet strap buckle in varieties colors.
- Available helmet strap holder in varieties colors.

# **Buckle Options**

Don't be surprised! As a factory with 23-year R&D experience, we have developed a serie of adjustments for different helmets & comply with different helmet designs! You can find Up & Down adjuster, Y shape adjuster, LED adjuster, full head adjuster, transparent adjuster, integrated adjuster, etc. all at our factory! What's more, in order to satisfy your brand demand, we can add logo stickers or customize your exclusive adjuster according to your design or idea! The multi-color combination of our adjustments is also one of its highlights. We promise every rotating dial adjustment is of well-made & can provide you a comfortable & stable fitting experience!