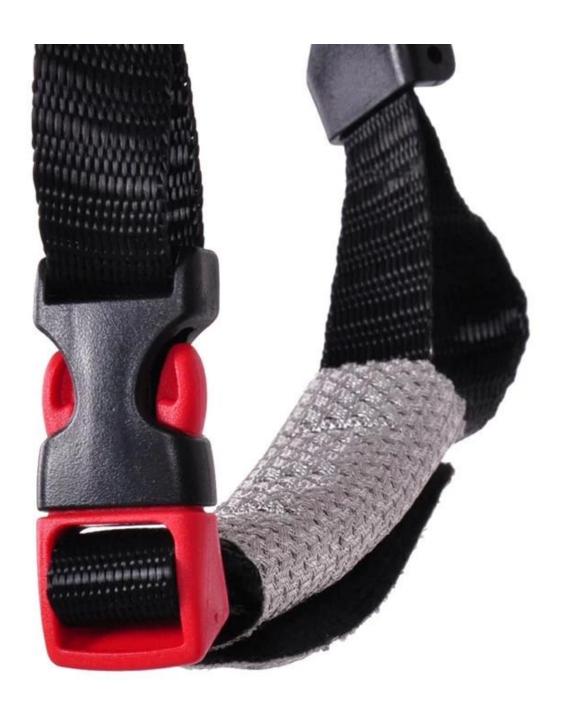

# The Customized accessories:

There are four different helmet strap buckle for your freely choice:

- Standard ITW brand Nylon helmet buckle
- Traditional helmet buckle
- Patent self-developed magnetic buckle (the comprehensive safety, functionality and great ease of use of helmets with the "one-hand fastener", with strong magnets make them easy to close and open, very convenient and safe).
- Fidlock brand magetic buckle.

# **Helmet Strap Options**

Polyester strap

PU strap

Available colored/patterned strap