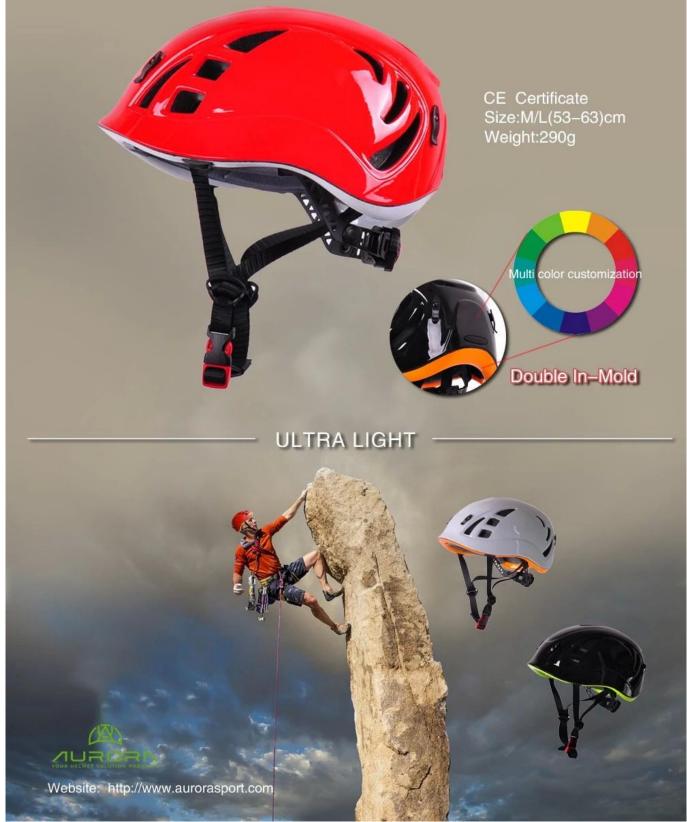

# **Fashionable Climbing Helmet**

the color of top PC shell and Bottom PC shell will up to you (  $\geqq \forall \leqq$  ) 🖇

**Detail description of lightest climbing helmet:** 

- Fashionable climbing helmet with CE EN 12492 certificate
- Imported EPS material and Eco-Friendly PC shell, with in mold technology.
- Top and bottom PC shell double in-mold technology
- The color of top PC shell and bottom PC shell will up to you

- Patent quick release system: When you want to get off the helmet, there is no need to slowly twist the dial. Just press the bottom in one finger then directly pull it towards the outside.

| Model No.               | AU-M01                                                                   |
|-------------------------|--------------------------------------------------------------------------|
| External material       | high toughness top PC shell + bottom PC shell                            |
| Inner material          | high density EPS foam + soft inner pads                                  |
| headband                | PE Polythene                                                             |
| Lamp Carring System     | External Nylon Lamp Clips                                                |
| Color                   | pantone                                                                  |
| Size/Head circumference | 53-62cm                                                                  |
| Weight                  | 275 g                                                                    |
| Vents                   | 14 air ventilation                                                       |
| Technology              | Double in-mold                                                           |
| Certification           | CE EN 12492                                                              |
| Sample time             | 3-7 working day                                                          |
| MOQ                     | 200 PCS                                                                  |
| Packing detail          | 1.PP bag, PE bag, Blister card, color box and custom-design is welcomed. |
|                         | 2. Carton packing outside                                                |

### **DOUBLE IN-MOLD CONSTRUCTION**

It places impact-resistant EPS foam on the inside of the helmet which is then surrounded by a durable polycarbonate outer shell for strength and puncture resistance.