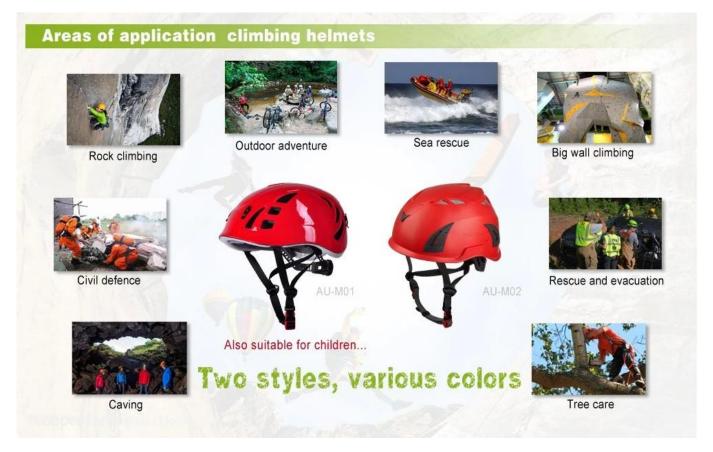

# Area of application outdoor helmet:

Rock climbing, Outdoor adventure, Sea rescue, Big wall climbing, Rescue and evacuation, Tree Care, Cave adventure, Civil defence etc...