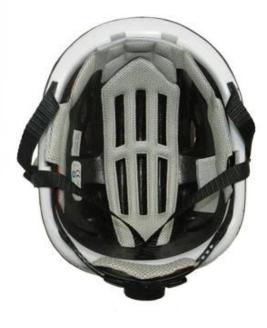

# **HEAD LOCK ADJUSTMENT**

Quick release headring system, made by Nylon material.

## **SOFT WASHABLE PADS**

Ergonomic interior padding for comfort and durability