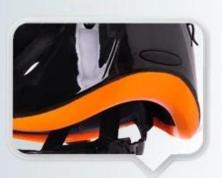

### **DOUBLE IN-MOLD CONSTRUCTION**

It places impact-resistant EPS foam on the inside of the helmet which is then surrounded by a durable polycarbonate outer shell for strength and puncture resistance.