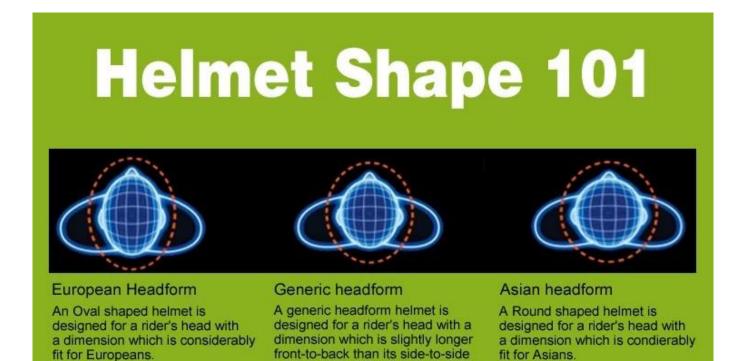

# The head circumference knowledge of climbing helmet:

#### **European Headform:**

An Oval shaped helmet is designed for a rider's head with a dimension which is considerably fit for Europeans.

#### **Generic headform:**

A generic headform helmet is designed for a rider's head with a dimension which is slightly longer front-toback than its side-to-side measurement.

#### Asian headform:

A Round shaped helmet is designed for a rider's head with a dimension which is condierably fit for Asians.

measurement.