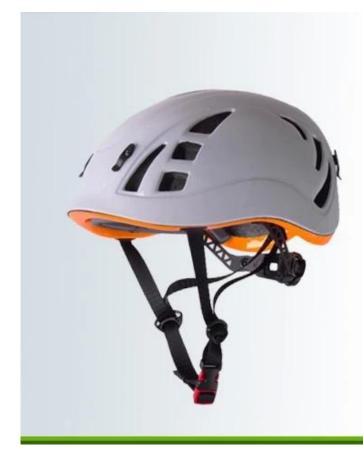

ication           | CE EN 12492                                                              |
| Sample time             | 3-7 working day                                                          |
| MOQ                     | 200 PCS                                                                  |
| Packing detail          | 1.PP bag, PE bag, Blister card, color box and custom-design is welcomed. |
|                         | 2. Carton packing outside                                                |

## The detail pictures of lightest climbing helmet:



### **Product Display**







### **DOUBLE IN-MOLD CONSTRUCTION**

It places impact-resistant EPS foam on the inside of the helmet which is then surrounded by a durable polycarbonate outer shell for strength and puncture resistance.







# **HEAD LOCK ADJUSTMENT**

Quick release headring system, made by Nylon material.



## **SOFT WASHABLE PADS**

Ergonomic interior padding for comfort and durability





# Area of application outdoor helmet:

Rock climbing, Outdoor adventure, Sea rescue, Big wall climbing, Rescue and evacuation, Tree Care, Cave adventure, Civil defence etc...



# The head circumference knowledge of climbing helmet:

#### **European Headform:**

An Oval shaped helmet is designed for a rider's head with a dimension which is considerably fit for Europeans.

#### **Generic headform:**

A generic headform helmet is designed for a rider's head with a dimension which is slightly longer front-toback than its side-to-side measurement.

#### Asian headform:

A Round shaped helmet is designed for a rider's hea