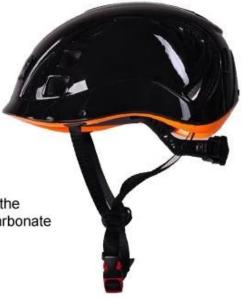

# **Fashionable Climbing Helmet**

the color of top PC shell and Bottom PC shell will up to you (  $\geqq \forall \leqq$  ) 🖇

**Detail description of lightest climbing helmet:** 

- Fashionable climbing helmet with CE EN 12492 certificate
- Imported EPS material and Eco-Friendly PC shell, with in mold technology.
- Top and bottom PC shell double in-mold technology
- The color of top PC shell and bottom PC shell will up to you

- Patent quick release system: When you want to get off the helmet, there is no need to slowly twist the dial. Just press the bottom in one finger then directly pull it towards the outside.

| Model No.               | AU-M01                                                                   |
|-------------------------|--------------------------------------------------------------------------|
| External material       | high toughness top PC shell + bottom PC shell                            |
| Inner material          | high density EPS foam + soft inner pads                                  |
| headband                | PE Polythene                                                             |
| Lamp Carring System     | External Nylon Lamp Clips                                                |
| Color                   | pantone                                                                  |
| Size/Head circumference | 53-62cm                                                                  |
| Weight                  | 275 g                                                                    |
| Vents                   | 14 air ventilation                                                       |
| Technology              | Double in-mold                                                           |
| Certification           | CE EN 12492                                                              |
| Sample time             | 3-7 working day                                                          |
| MOQ                     | 200 PCS                                                                  |
| Packing detail          | 1.PP bag, PE bag, Blister card, color box and custom-design is welcomed. |
|                         | 2. Carton packing outside                                                |