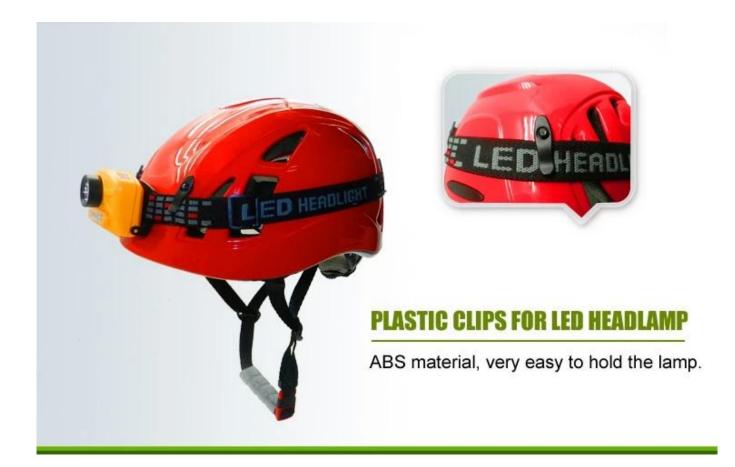

- Patent quick release system: When you want to get off the helmet, there is no need to slowly twist the dial. Just press the bottom in one finger then directly pull it towards the outside.

| Model No.               | AU-M01                                                                   |
|-------------------------|--------------------------------------------------------------------------|
| External material       | high toughness top PC shell + bottom PC shell                            |
| Inner material          | high density EPS foam + soft inner pads                                  |
| headband                | PE Polythene                                                             |
| Lamp Carring System     | External Nylon Lamp Clips                                                |
| Color                   | pantone                                                                  |
| Size/Head circumference | 53-62cm                                                                  |
| Weight                  | 275 g                                                                    |
| Vents                   | 14 air ventilation                                                       |
| Technology              | Double in-mold                                                           |
| Certification           | CE EN 12492                                                              |
| Sample time             | 3-7 working day                                                          |
| MOQ                     | 200 PCS                                                                  |
| Packing detail          | 1.PP bag, PE bag, Blister card, color box and custom-design is welcomed. |
|                         | 2. Carton packing outside                                                |