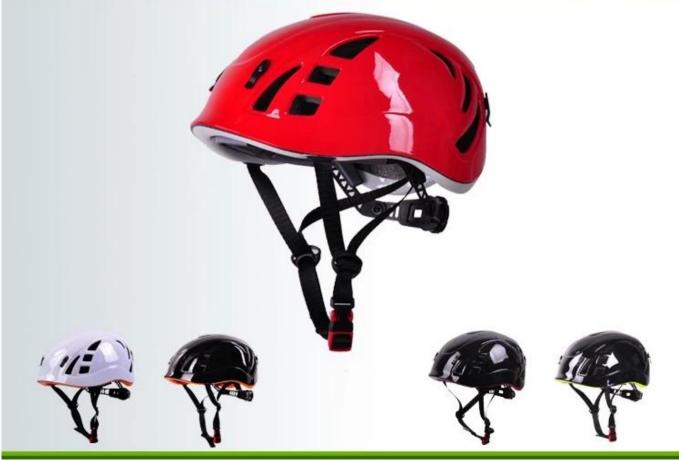

nts                   | 14 air ventilation                                                       |
| Technology              | Double in-mold                                                           |
| Certification           | CE EN 12492                                                              |
| Sample time             | 3-7 working day                                                          |
| MOQ                     | 200 PCS                                                                  |
| Packing detail          | 1.PP bag, PE bag, Blister card, color box and custom-design is welcomed. |
|                         | 2. Carton packing outside                                                |

## The detail pictures of lightest climbing helmet:



### **Product Display**







### **DOUBLE IN-MOLD CONSTRUCTION**

It places impact-resistant EPS foam on the inside of the helmet which is then surrounded by a durable polycarbonate outer shell for strength and puncture resistance.







# **HEAD LOCK ADJUSTMENT**

Quick release headring system, made by Nylon material.



## **SOFT WASHABLE PADS**

Ergonomic interior padding for comfort and durability





# Area of application outdoor helmet:

Rock climbing, Outdoor adventure, Sea rescue, Big wall climbing, Rescue and evacuation, Tree Care, Cave adventure, Civil defence etc...



# The head circumference knowledge of climbing helmet:

#### **European Headform:**

An Oval shaped helmet is designed for a rider's head with a dimension which is considerably fit for Europeans.

#### **Generic headform:**

A generic h