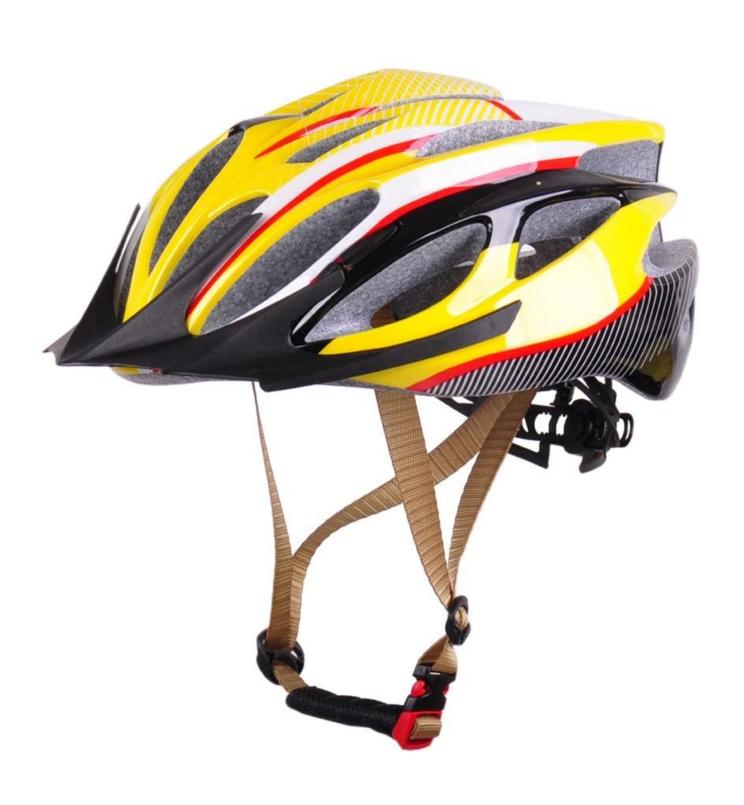

rcarton |

#### The description of best cycle helmets:

- Well-ventilated, with very cooling air tunnel and reasonable aero shape design.
- Three-dimensional duct design: This design is very aerodynamic drag coefficient is small , in the process of riding , people wear more cool.
- In-mold technology, when the helmet by the impact, the entire helmet uniform force.
- Removable brim: Block the sun and block the rain when speed riding.
- The high quality eco-friendly high temperature resistant PC shell.
- The high density black EPS material is imported from American,
- The bicycle accessories: adjustable chin strap with quick-release buckle; rear lock adjustment; cool comfortable pads;
- Certification: CE-EN1078 certified for impact protection,

## The detail pictures of best cycle helmets:











# Your one stop for custom designed and printed helmet from short runs to bulk orders.

- 1. OEM service: We can put your Logo/trademark on CE approved constructions industrial safety helmets with visor.
- 2. Costomized service: (1) Customized logo: send the logo in Al form and the detail to us.
  - (2) Customized style: Send the artwork in PDF form or other forms to us.
  - (3) Customized accessories: one stop service and multicolor approved.
- 3. Business Share: Constantly new product share: patent adjuster, magnetic buckle...



#### **Packagaing information**

Items per Carton: 12 Pieces/Carton Package Measurements: 73X58X35 cm

Gross Weight: 6.50 kg

Package Type: 1PCS/PP bag wth color box, 12 PCS PER BROWN CARTON

## **Packaging**

ANSOSK

Items per Carton: 12 Pieces/Carton