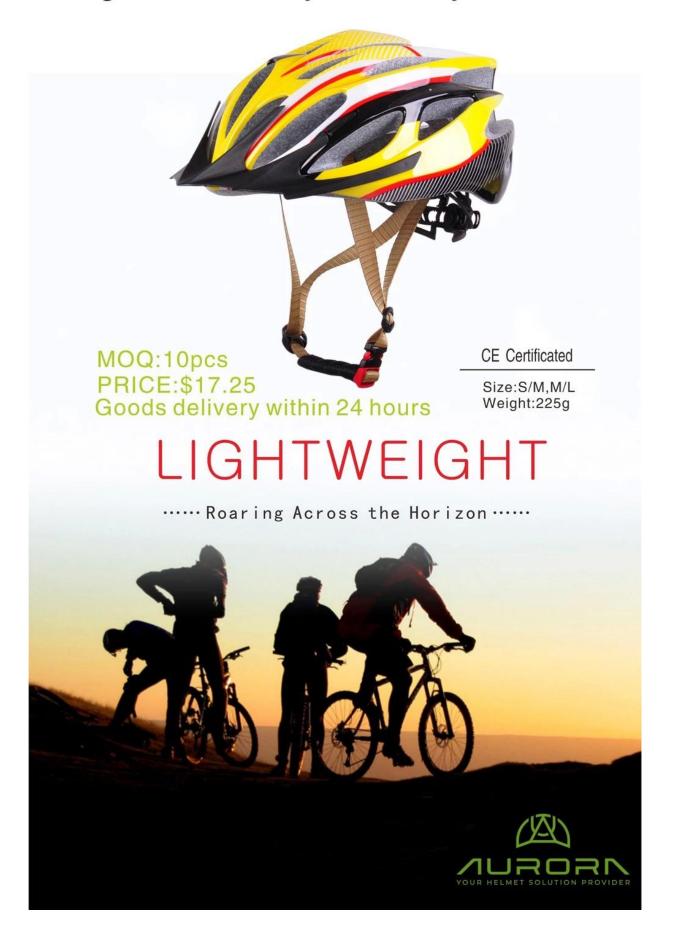

# Best cycle helmets, colorful mens cycling helmets AU-BM06

# High Price/Quality Ratio Bicycle Helmet

## The specification of best cycle helmets:

| Model No.               | AU-BM06                                          |
|-------------------------|--------------------------------------------------|
| Material                | EPS foam & PC shell in-mold technology           |
| Certification           | CE EN1078                                        |
| Vents                   | 24 air vents                                     |
| Color                   | Pantone, customized                              |
| size/head circumference | S/M (54-59CM) M/L: (58-62cm)                     |
| Weight                  | 225g                                             |
| Sample Time             | 7 days                                           |
| MOQ                     | 300pcs                                           |
| Package details         | PP bag+individual color box packing+mastercarton |

#### The description of best cycle helmets:

- Well-ventilated, with very cooling air tunnel and reasonable aero shape design.
- Three-dimensional duct design: This design is very aerodynamic drag coefficient is small , in the process of riding , people wear more cool.
- In-mold technology, when the helmet by the impact, the entire helmet uniform force.
- Removable brim: Block the sun and block the rain when speed riding.
- The high quality eco-friendly high temperature resistant PC shell.
- The high density black EPS material is imported from American,
- The bicycle accessories: adjustable chin strap with quick-release buckle; rear lock adjustment; cool comfortable pads;
- Certification: CE-EN1078 certified for impact protection,