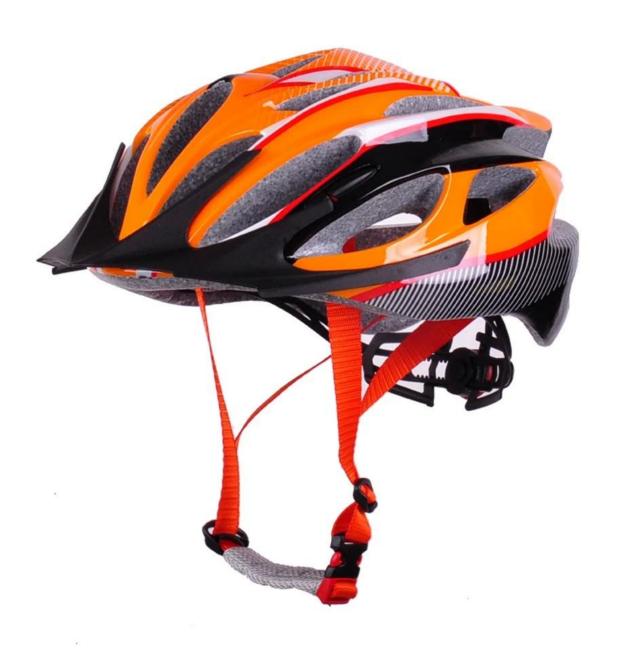

ton |

#### The description of best cycle helmets:

- Well-ventilated, with very cooling air tunnel and reasonable aero shape design.
- Three-dimensional duct design: This design is very aerodynamic drag coefficient is small , in the process of riding , people wear more cool.
- In-mold technology, when the helmet by the impact, the entire helmet uniform force.
- Removable brim: Block the sun and block the rain when speed riding.
- The high quality eco-friendly high temperature resistant PC shell.
- The high density black EPS material is imported from American,
- The bicycle accessories: adjustable chin strap with quick-release buckle; rear lock adjustment; cool comfortable pads;
- Certification: CE-EN1078 certified for impact protection,

## The detail pictures of best cycle helmets:











# Your one stop for custom designed and printed helmet from short runs to bulk orders.

- 1. OEM service: We can put your Logo/trademark on CE approved constructions industrial safety helmets with visor.
- 2. Costomized service: (1) Customized logo: send the logo in Al form and the detail to us.
  - (2) Customized style: Send the artwork in PDF form or other forms to us.
  - (3) Customized accessories: one stop service and multicolor approved.
- 3. Business Share: Constantly new product share: patent adjuster, magnetic buckle...



#### **Packagaing information**

Items per Carton: 12 Pieces/Carton Package Measurements: 73X58X35 cm

Gross Weight: 6.50 kg

Package Type: 1PCS/PP bag wth color box, 12 PCS PER BROWN CARTON

## **Packaging**

ANSOSK

Items per Carton: 12 Pieces/Carton Pac