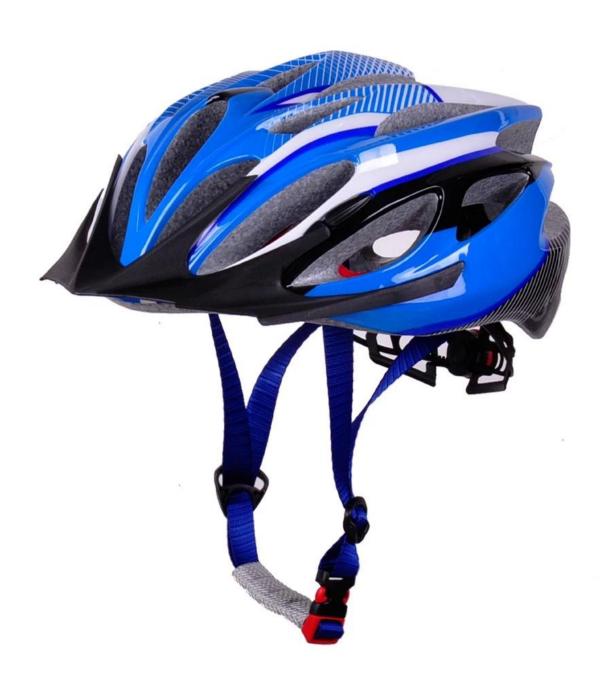

arton |

#### The description of best cycle helmets:

- Well-ventilated, with very cooling air tunnel and reasonable aero shape design.
- Three-dimensional duct design: This design is very aerodynamic drag coefficient is small , in the process of riding , people wear more cool.
- In-mold technology, when the helmet by the impact, the entire helmet uniform force.
- Removable brim: Block the sun and block the rain when speed riding.
- The high quality eco-friendly high temperature resistant PC shell.
- The high density black EPS material is imported from American,
- The bicycle accessories: adjustable chin strap with quick-release buckle; rear lock adjustment; cool comfortable pads;
- Certification: CE-EN1078 certified for impact protection,

## The detail pictures of best cycle helmets:











# Your one stop for custom designed and printed helmet from short runs to bulk orders.

- 1. OEM service: We can put your Logo/trademark on CE approved constructions industrial safety helmets with visor.
- 2. Costomized service: (1) Customized logo: send the logo in Al form and the detail to us.
  - (2) Customized style: Send the artwork in PDF form or other forms to us.
  - (3) Customized accessories: one stop service and multicolor approved.
- 3. Business Share: Constantly new product share: patent adjuster, magnetic buckle...



#### **Packagaing information**

Items per Carton: 12 Pieces/Carton Package Measurements: 73X58X35 cm

Gross Weight: 6.50 kg

Package Type: 1PCS/PP bag wth color box, 12 PCS PER BROWN CARTON

## **Packaging**

ANSOSK

Items per Carton: 12 Pieces/Carton P