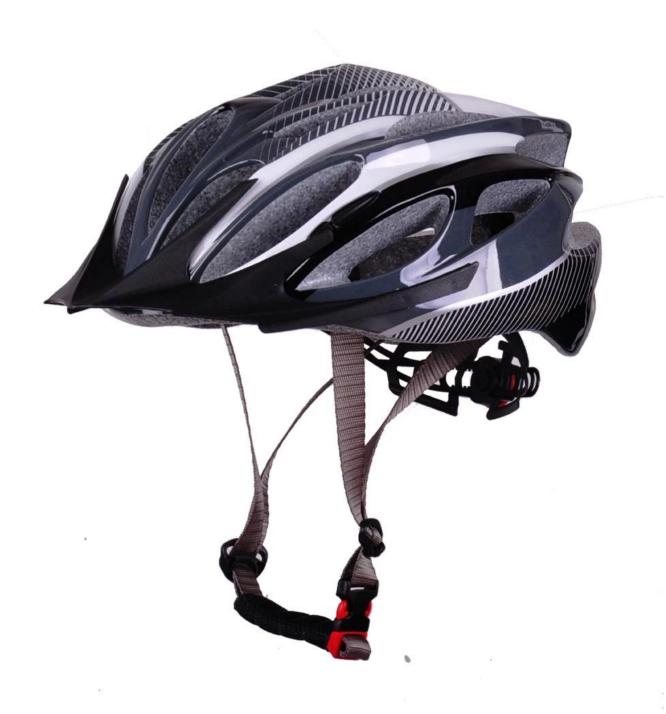

# Best cycle helmets, colorful mens cycling helmets AU-BM06

# High Price/Quality Ratio Bicycle Helmet

## The specification of best cycle helmets:

| Model No.               | AU-BM06                                          |
|-------------------------|--------------------------------------------------|
| Material                | EPS foam & PC shell in-mold technology           |
| Certification           | CE EN1078                                        |
| Vents                   | 24 air vents                                     |
| Color                   | Pantone, customized                              |
| size/head circumference | S/M (54-59CM) M/L: (58-62cm)                     |
| Weight                  | 225g                                             |
| Sample Time             | 7 days                                           |
| MOQ                     | 300pcs                                           |
| Package details         | PP bag+individual color box packing+mastercarton |

#### The description of best cycle helmets:

- Well-ventilated, with very cooling air tunnel and reasonable aero shape design.
- Three-dimensional duct design: This design is very aerodynamic drag coefficient is small , in the process of riding , people wear more cool.
- In-mold technology, when the helmet by the impact, the entire helmet uniform force.
- Removable brim: Block the sun and block the rain when speed riding.
- The high quality eco-friendly high temperature resistant PC shell.
- The high density black EPS material is imported from American,
- The bicycle accessories: adjustable chin strap with quick-release buckle; rear lock adjustment; cool comfortable pads;
- Certification: CE-EN1078 certified for impact protection,

## The detail pictures of best cycle helmets: