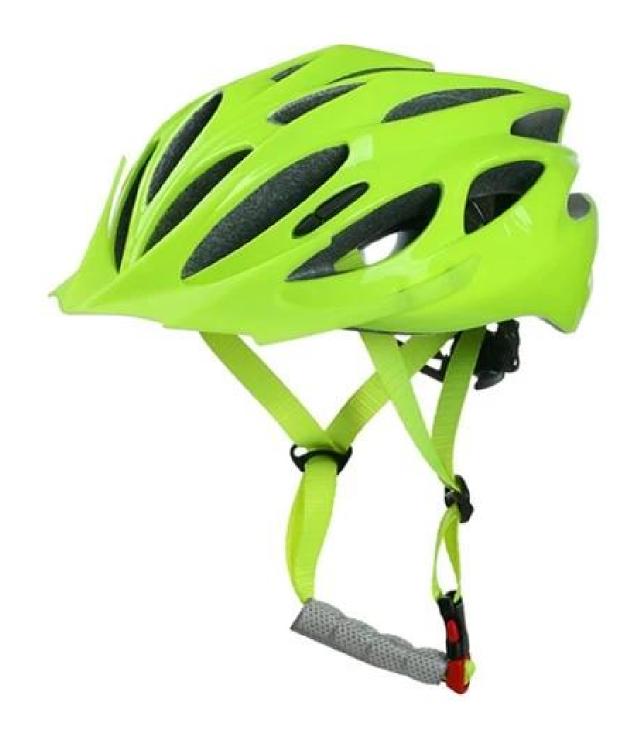

|

#### The description of best cycle helmets:

- Well-ventilated, with very cooling air tunnel and reasonable aero shape design.
- Three-dimensional duct design: This design is very aerodynamic drag coefficient is small , in the process of riding , people wear more cool.
- In-mold technology, when the helmet by the impact, the entire helmet uniform force.
- Removable brim: Block the sun and block the rain when speed riding.
- The high quality eco-friendly high temperature resistant PC shell.
- The high density black EPS material is imported from American,
- The bicycle accessories: adjustable chin strap with quick-release buckle; rear lock adjustment; cool comfortable pads;
- Certification: CE-EN1078 certified for impact protection,

## The detail pictures of best cycle helmets:











# Your one stop for custom designed and printed helmet from short runs to bulk orders.

- 1. OEM service: We can put your Logo/trademark on CE approved constructions industrial safety helmets with visor.
- 2. Costomized service: (1) Customized logo: send the logo in Al form and the detail to us.
  - (2) Customized style: Send the artwork in PDF form or other forms to us.
  - (3) Customized accessories: one stop service and multicolor approved.
- 3. Business Share: Constantly new product share: patent adjuster, magnetic buckle...



#### **Packagaing information**

Items per Carton: 12 Pieces/Carton Package Measurements: 73X58X35 cm

Gross Weight: 6.50 kg

Package Type: 1PCS/PP bag wth color box, 12 PCS PER BROWN CARTON

## **Packaging**

ANSOSK

Items per Carton: 12 Pieces/Carton Package