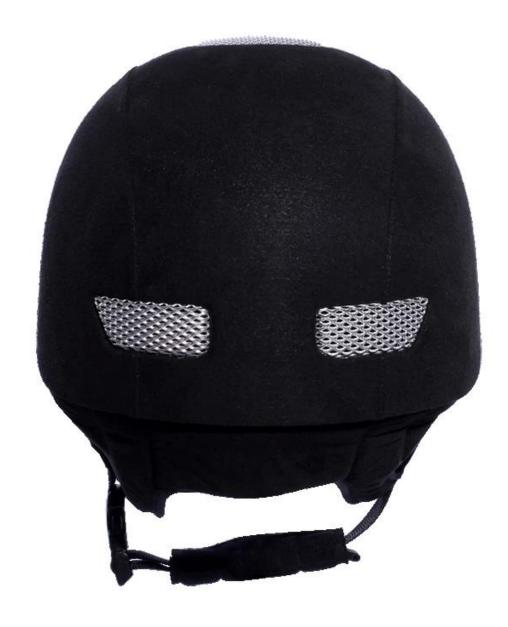

|  |
| Removable and washable lining                                                                |  |
| PANTONE                                                                                      |  |
| 3-7 working day                                                                              |  |
| 500 PCS                                                                                      |  |
| Inner packing: a cloth bag and a box                                                         |  |
| Outer packing: 9 pcs/carton Carton size: 67.5*32*53.5CM                                      |  |
|                                                                                              |  |

## The detail pictures of helmets for best equestrian helmet:







## **Packagaing information**

Items per Carton: 9 Pieces/Carton

Package Measurements: Carton size: 67\*31.5\*52.5CM

Gross Weight: 4.50 kg

Package Type: 1PCS/PP bag wth color box, 9 PCS PER BROWN CARTON

# The head circumference knowledge of equestrian helmet:

## **European Headform:**

An Oval shaped helmet is designed for a rider's head with a dimension which is considerably fit for Europeans.

#### **Generic headform:**

A generic headform helmet is designed for a rider's head with a dimension which is slightly longer front-to-

back than its side-to-side measurement.

#### Asian headform:

A Round shaped helmet is designed for a rider's head with a dimension which is condierably fit for Asians.



#### **Our Test lab:**

Even though we have considered every necessary elements to