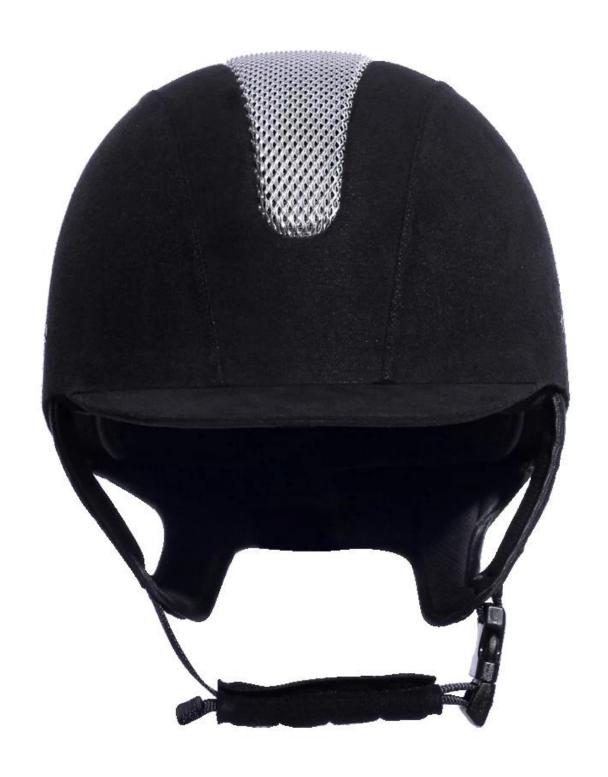

|  |
| Removable and washable lining                                                                |  |
| PANTONE                                                                                      |  |
| 3-7 working day                                                                              |  |
| 500 PCS                                                                                      |  |
| Inner packing: a cloth bag and a box                                                         |  |
| Outer packing: 9 pcs/carton Carton size: 67.5*32*53.5CM                                      |  |
|                                                                                              |  |

## The detail pictures of helmets for best equestrian helmet:







## **Packagaing information**

Items per Carton: 9 Pieces/Carton

Package Measurements: Carton size: 67\*31.5\*52.5CM

Gross Weight: 4.50 kg

Package Type: 1PCS/PP bag wth color box, 9 PCS PER BROWN CARTON

# The head circumference knowledge of equestrian helmet:

## **European Headform:**

An Oval shaped helmet is designed for a rider's head with a dimension which is considerably fit for Europeans.

#### **Generic headform:**

A generic headform helmet is designed for a rider's head with a dimension which is slightly longer front-to-

back than its side-to-side measurement.

#### Asian headform:

A Round shaped helmet is designed for a rider's head with a dimension which is condierably fit for Asians.



#### **Our Test lab:**

Even though we have considered every necessary elements t