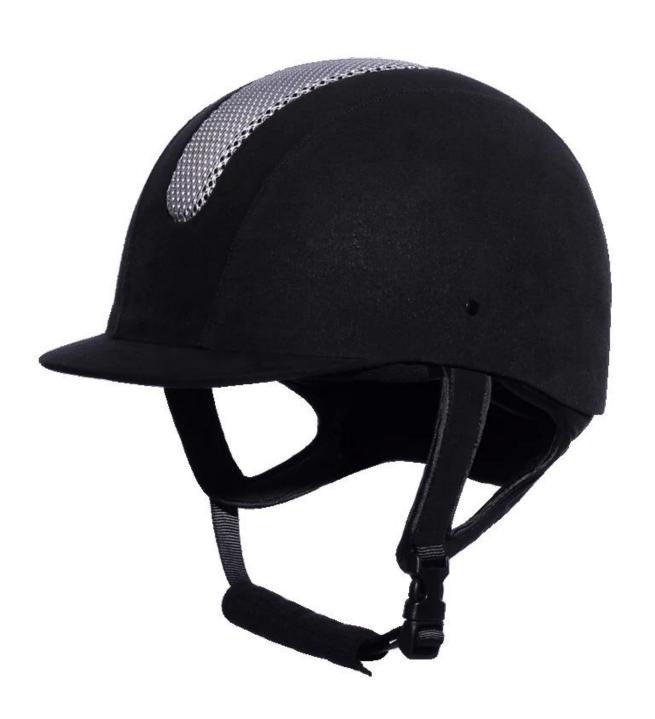

## The detail pictures of helmets for best equestrian helmet:

## The description of cowboy riding helmet:

- Elegant design: This design is very , in the process of riding , people wear more cool.
- The high quality eco-friendly ABS shell with injection technology.
- The high density black EPS material is imported from American,
- The helmet accessories: adjustable chin strap with quick-release buckle; rear lock adjustment; cool comfortable pads;
- Certification: CE EN1384, VG1 certified for impact protection.