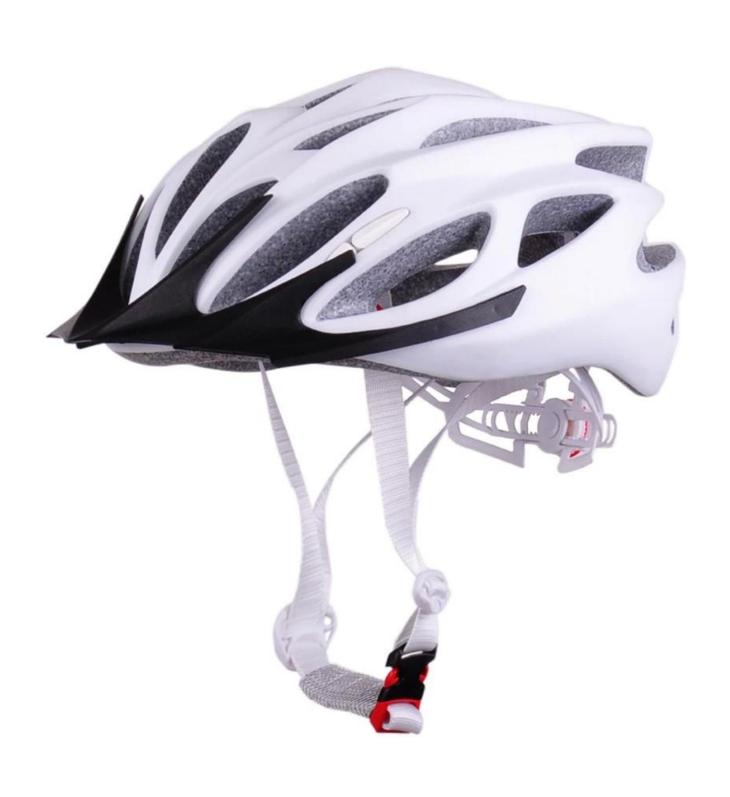

## The detail pictures of best cycle helmets:

## The description of best cycle helmets:

- Well-ventilated, with very cooling air tunnel and reasonable aero shape design.
- Three-dimensional duct design: This design is very aerodynamic drag coefficient is small , in the process of riding , people wear more cool.
- In-mold technology, when the helmet by the impact, the entire helmet uniform force.
- Removable brim: Block the sun and block the rain when speed riding.
- The high quality eco-friendly high temperature resistant PC shell.
- The high density black EPS material is imported from American,
- The bicycle accessories: adjustable chin strap with quick-release buckle; rear lock adjustment; cool comfortable pads;
- Certification: CE-EN1078 certified for impact protection,