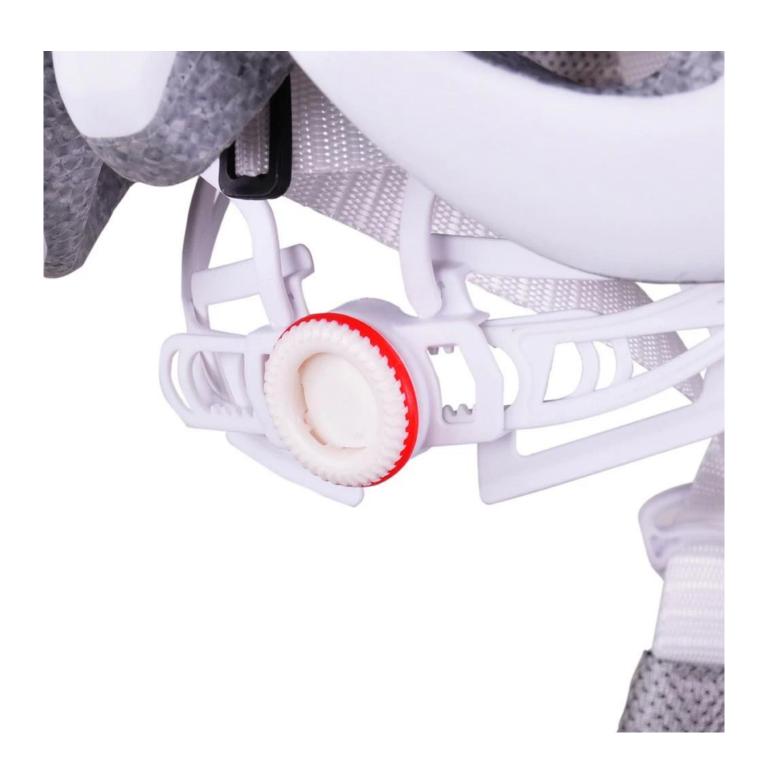

## The description of best cycle helmets:

- Well-ventilated, with very cooling air tunnel and reasonable aero shape design.
- Three-dimensional duct design: This design is very aerodynamic drag coefficient is small , in the process of riding , people wear more cool.
- In-mold technology, when the helmet by the impact, the entire helmet uniform force.
- Removable brim: Block the sun and block the rain when speed riding.
- The high quality eco-friendly high temperature resistant PC shell.
- The high density black EPS material is imported from American,
- The bicycle accessories: adjustable chin strap with quick-release buckle; rear lock adjustment; cool comfortable pads;
- Certification: CE-EN1078 certified for impact protection,

## The detail pictures of best cycle helmets: