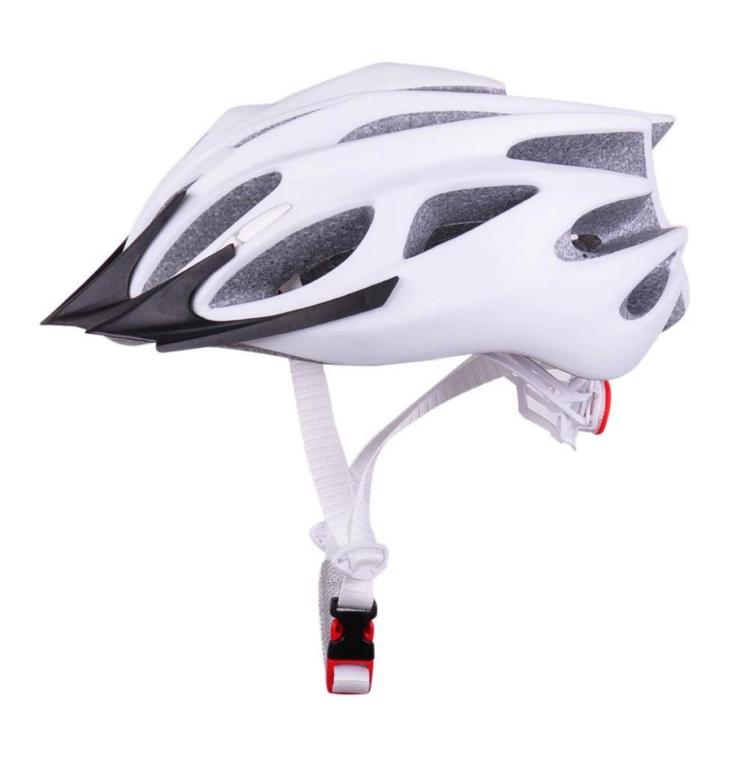

## The detail pictures of best cycle helmets:

## The description of best cycle helmets:

- Well-ventilated, with very cooling air tunnel and reasonable aero shape design.
- Three-dimensional duct design: This design is very aerodynamic drag coefficient is small , in the process of riding , people wear more cool.
- In-mold technology, when the helmet by the impact, the entire helmet uniform force.
- Removable brim: Block the sun and block the rain when speed riding.
- The high quality eco-friendly high temperature resistant PC shell.
- The high density black EPS material is imported from American,
- The bicycle accessories: adjustable chin strap with quick-release buckle; rear lock adjustment; cool comfortable pads;
- Certification: CE-EN1078 certified for impact protection,