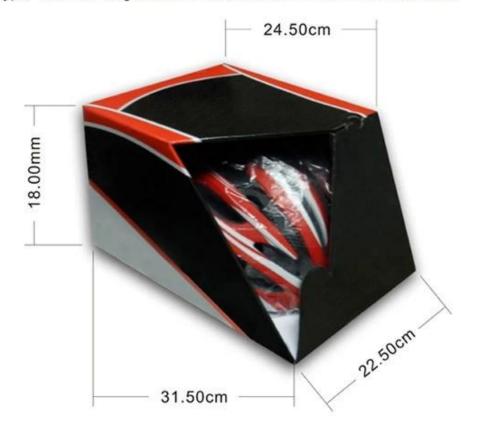

## **Packagaing information**

Items per Carton: 12 Pieces/Carton Package Measurements: 73X58X35 cm

Gross Weight: 6.50 kg

Package Type: 1PCS/PP bag wth color box, 12 PCS PER BROWN CARTON

## **Packaging**

ANSOSK

Items per Carton: 12 Pieces/Carton Package Measurements: 73X58X35 cm

Gross Weight: 6.50 kg

Package Type: 1PCS/PP bag wth color box, 12 PCS PER BROWN CARTON