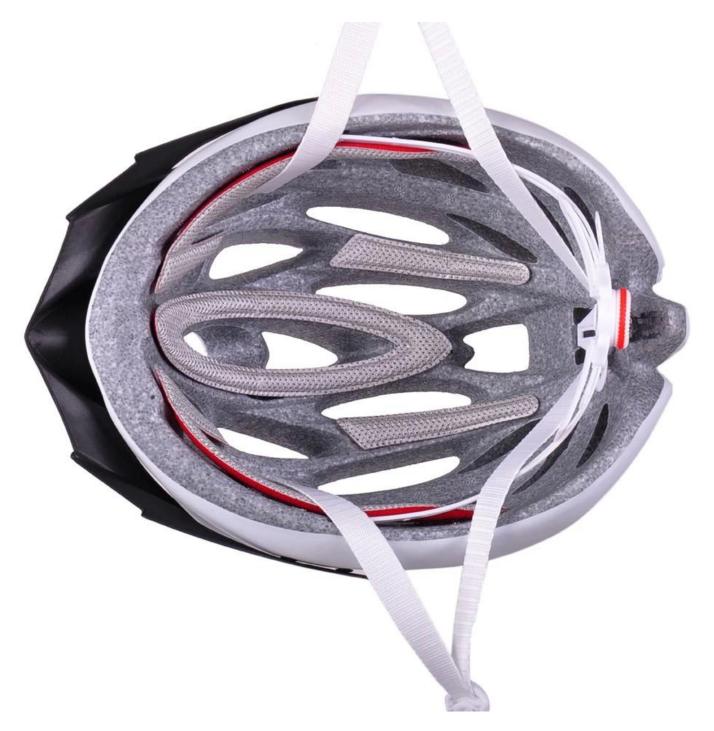

## The description of best cycle helmets:

- Well-ventilated, with very cooling air tunnel and reasonable aero shape design.
- Three-dimensional duct design: This design is very aerodynamic drag coefficient is small , in the process of riding , people wear more cool.
- In-mold technology, when the helmet by the impact, the entire helmet uniform force.
- Removable brim: Block the sun and block the rain when speed riding.
- The high quality eco-friendly high temperature resistant PC shell.
- The high density black EPS material is imported from American,
- The bicycle accessories: adjustable chin strap with quick-release buckle; rear lock adjustment; cool comfortable pads;
- Certification: CE-EN1078 certified for impact protection,

## The detail pictures of best cycle helmets: