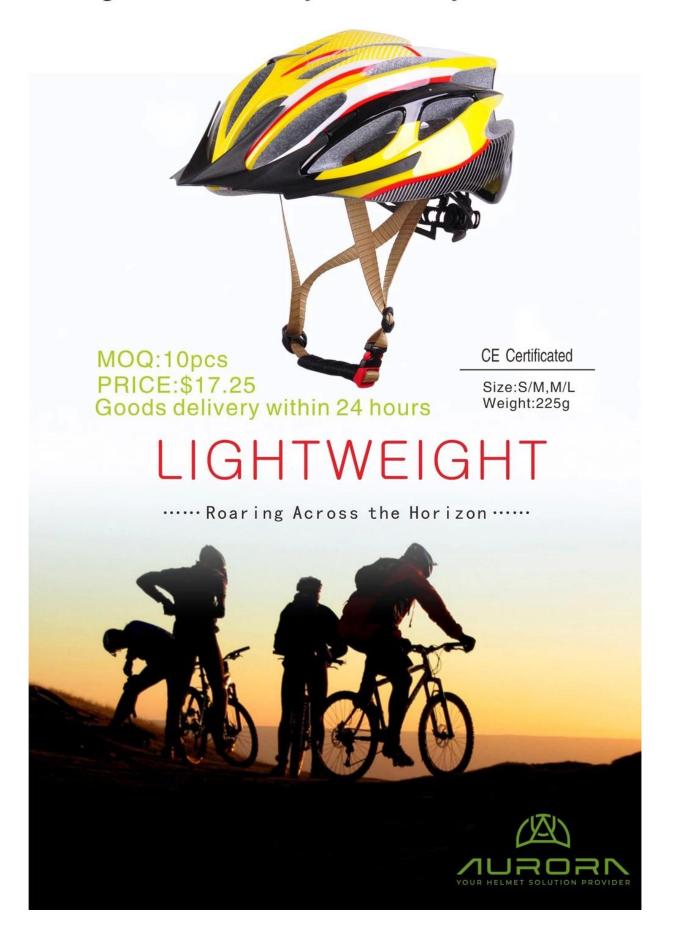

# High Price/Quality Ratio Bicycle Helmet

## The specification of best cycle helmets:

| Model No.               | AU-BM06                                          |
|-------------------------|--------------------------------------------------|
| Material                | EPS foam & PC shell in-mold technology           |
| Certification           | CE EN1078                                        |
| Vents                   | 24 air vents                                     |
| Color                   | Pantone, customized                              |
| size/head circumference | S/M (54-59CM) M/L: (58-62cm)                     |
| Weight                  | 225g                                             |
| Sample Time             | 7 days                                           |
| MOQ                     | 300pcs                                           |
| Package details         | PP bag+individual color box packing+mastercarton |

## The description of best cycle helmets:

- Well-ventilated, with very cooling air tunnel and reasonable aero shape design.
- Three-dimensional duct design: This design is very aerodynamic drag coefficient is small , in the process of riding , people wear more cool.
- In-mold technology, when the helmet by the impact, the entire helmet uniform force.
- Removable brim: Block the sun and block the rain when speed riding.
- The high quality eco-friendly high temperature resistant PC shell.
- The high density black EPS material is imported from American,
- The bicycle accessories: adjustable chin strap with quick-release buckle; rear lock adjustment; cool comfortable pads;
- Certification: CE-EN1078 certified for impact protection,