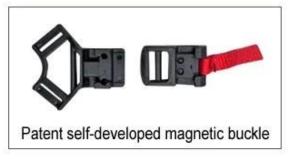

# **Helmet Buckle Options**

## We can also customize various colors buckle.

The Up-N-Down helmet adjustment system gives the most precise and comfortable fitting of any helmet due to its unique double pivot design. This allows the back of the head to be cradled by the soft rubber pad, which are then easily tightened to the correct tension by a central ratchet wheel. Lightweight and easy to use. Advanced fit systems provide the perfect adjustment, in every direction, to match every individual head shape.