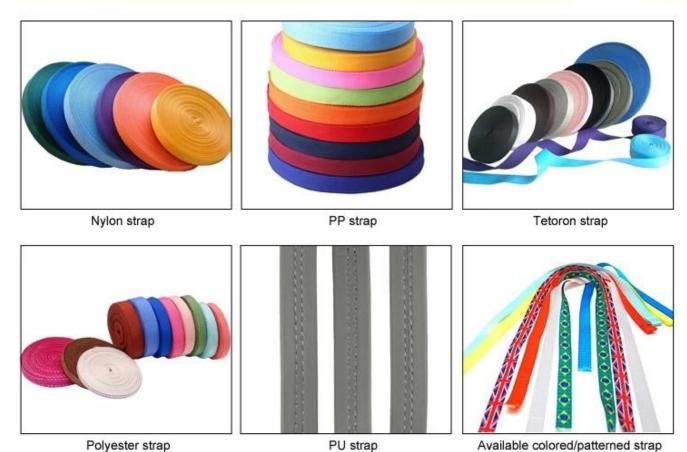

# **Helmet Strap Options**

Various helmet strap embedded parts are available here! According to helmet design, our R&D team can advise anchores that suit your helmet body structure best! In special circumstance, we can customize this part for you!