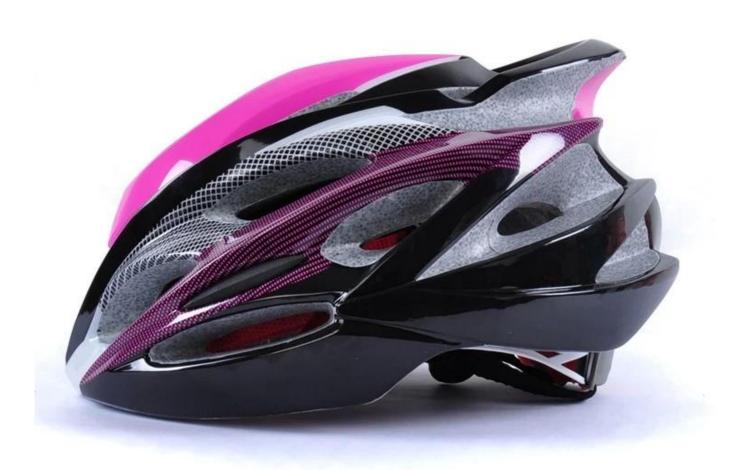

# **Best helmet for mountain biking AU-B04**

## The description of bicycles helmets:

- Super lightest: only 220g, well-ventilated, with very cooling air tunnel and reasonable aero shape design.
- Three-dimensional duct design: This design is very aerodynamic drag coefficient is small , in the process of riding , people wear more cool.
- In-mold technology, when the helmet by the impact , the entire helmet uniform force.
- The high quality eco-friendly high temperature resistant PC shell & carbon fiber.
- The high density black EPS material is imported from American,
- The bicycle accessories: adjustable chin strap with quick-release buckle; rear lock adjustment; cool comfortable pads;
- Certification: CE-EN1078 certified for impact protection.

## The specification of pro bike helmets:

| Model No.               | AU-B04                                            |
|-------------------------|---------------------------------------------------|
| Material                | EPS foam & PC double in-mold technology           |
| Certification           | CE EN1078                                         |
| Vents                   | 22 air vents                                      |
| Color                   | Pantone, customized                               |
| size/head circumference | M:(52-58cm), L (55-60cm)                          |
| Weight                  | 240g                                              |
| Sample Time             | 3 days                                            |
| MOQ                     | 200pcs                                            |
| Package details         | PP bag+individual color box packing+master carton |