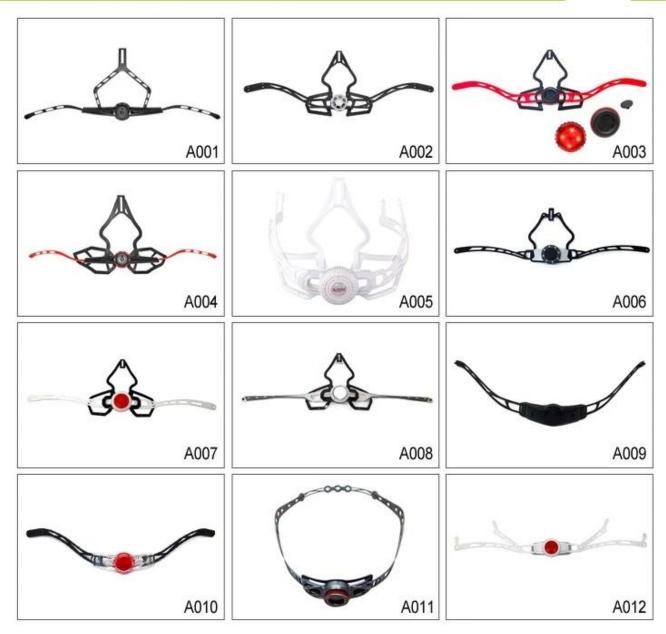

# **Helmet Buckle Options**

## We can also customize various colors buckle.

The Up-N-Down helmet adjustment system gives the most precise and comfortable fitting of any helmet due to its unique double pivot design. This allows the back of the head to be cradled by the soft rubber pad, which are then easily tightened to the correct tension by a central ratchet wheel. Lightweight and easy to use. Advanced fit systems provide the perfect adjustment, in every direction, to match every individual head shape.

## **Adjustment System Options**

Breathability and comfort are extremely important, that's why the Manta features Airlite straps which are 15% lighter than a standard helmet strap. Tetoron straps are lighter, stronger and more breathable than a normal helmet strap. They also do not stick to the face as easily when temperatures begin to increase. Fast Adapting System webbing can be easily and continuously tailored to your exact head shape. The helmet stays securely on the head in all situations and the webbing straps are always in the best position.