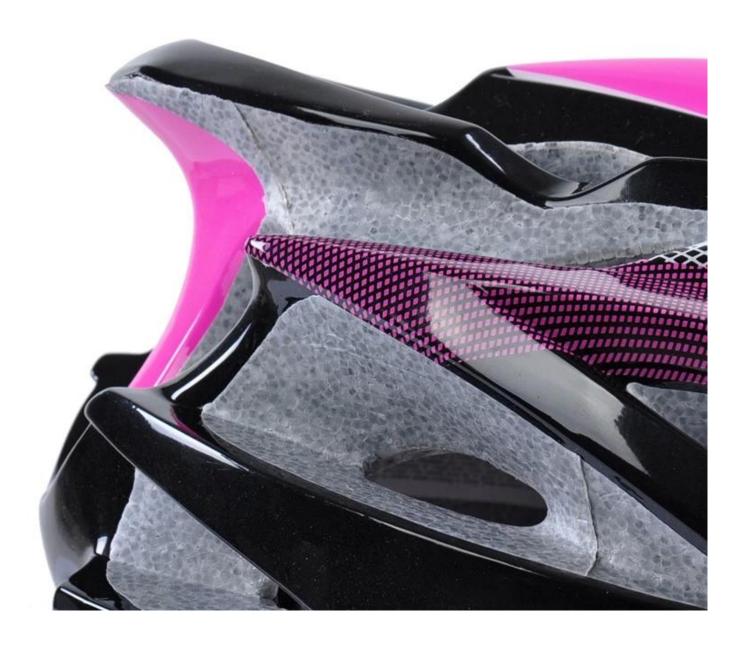

------------------|
| Material                | EPS foam & PC double in-mold technology           |
| Certification           | CE EN1078                                         |
| Vents                   | 22 air vents                                      |
| Color                   | Pantone, customized                               |
| size/head circumference | M:(52-58cm), L (55-60cm)                          |
| Weight                  | 240g                                              |
| Sample Time             | 3 days                                            |
| MOQ                     | 200pcs                                            |
| Package details         | PP bag+individual color box packing+master carton |

## The detail pictures of bike helmets for boys













## The Customized accessories:

So far, we have been manufacturing & exporting different kinds of helmets for more than 24 years. You can purchase latest design quality helmets here as well as personalize your own designs since we can provide a strong R&D support.We provide different option for custom service that you can select the different helmet color , different strap color,LOGO custom service ,inner pad design , divider color , different strap buckle color, and we can provide different head adjuster even different color for visor.

ITW helmet buckle is light, easy to fasten and normally reliable. It has some drawbacks, however. It requires the strap to be adjusted correctly at all times, and retain the adjustment, since it always fastens at the same spot.

# **Helmet Buckle Options