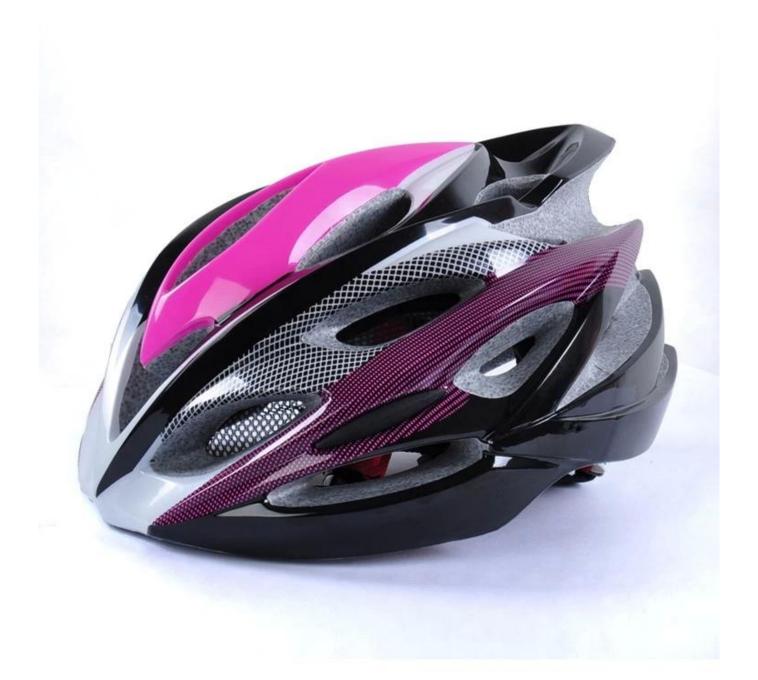

# **Best helmet for mountain biking AU-B04**

## The description of bicycles helmets:

- Super lightest: only 220g, well-ventilated, with very cooling air tunnel and reasonable aero shape design.
- Three-dimensional duct design: This design is very aerodynamic drag coefficient is small , in the process of riding , people wear more cool.
- In-mold technology, when the helmet by the impact , the entire helmet uniform force.
- The high quality eco-friendly high temperature resistant PC shell & carbon fiber.
- The high density black EPS material is imported from American,
- The bicycle accessories: adjustable chin strap with quick-release buckle; rear lock adjustment; cool comfortable pads;
- Certification: CE-EN1078 certified for impact protection.

## The specification of pro bike helmets:

| Model No.               | AU-B04                                            |
|-------------------------|---------------------------------------------------|
| Material                | EPS foam & PC double in-mold technology           |
| Certification           | CE EN1078                                         |
| Vents                   | 22 air vents                                      |
| Color                   | Pantone, customized                               |
| size/head circumference | M:(52-58cm), L (55-60cm)                          |
| Weight                  | 240g                                              |
| Sample Time             | 3 days                                            |
| MOQ                     | 200pcs                                            |
| Package details         | PP bag+individual color box packing+master carton |