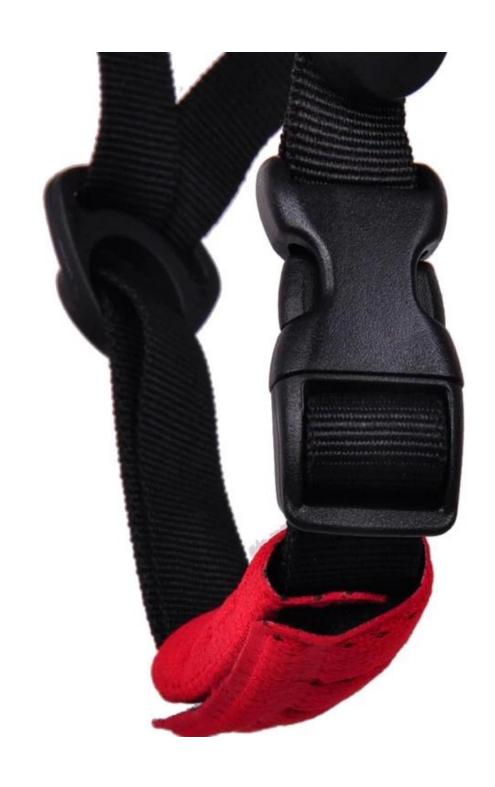

# **Helmet Buckle Options**

ITW helmet buckle is light, easy to fasten and normally reliable. It has some drawbacks, however. It requires the strap to be adjusted correctly at all times, and retain the adjustment, since it always fastens at the same spot.