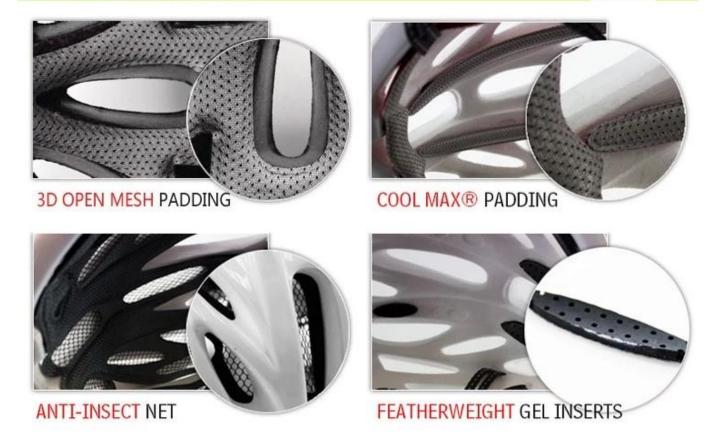

# Female Parts Options To Anchor Strap

Interior features significantly affect a helmet's comfort. All our pads absorb moisture and are antiallergenic. Hook and loop fasteners allow easy removal for washing.