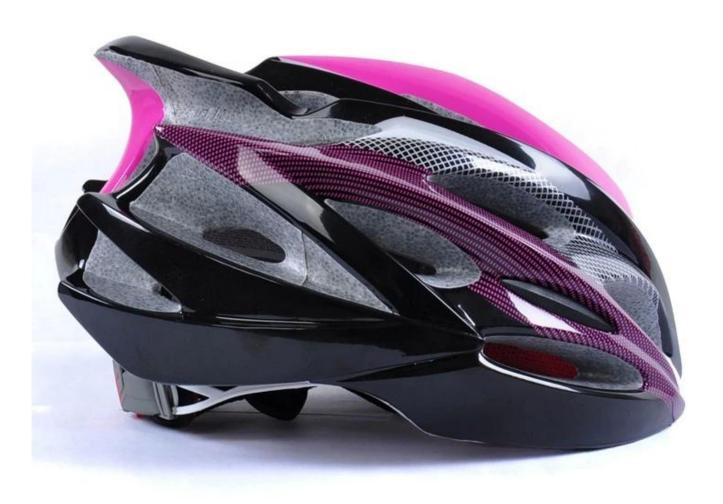

# **Best helmet for mountain biking AU-B04**

## The description of bicycles helmets:

- Super lightest: only 220g, well-ventilated, with very cooling air tunnel and reasonable aero shape design.
- Three-dimensional duct design: This design is very aerodynamic drag coefficient is small , in the process of riding , people wear more cool.
- In-mold technology, when the helmet by the impact , the entire helmet uniform force.
- The high quality eco-friendly high temperature resistant PC shell & carbon fiber.
- The high density black EPS material is imported from American,
- The bicycle accessories: adjustable chin strap with quick-release buckle; rear lock adjustment; cool comfortable pads;
- Certification: CE-EN1078 certified for impact protection.

## The specification of pro bike helmets:

| Model No.               | AU-B04                                            |
|-------------------------|---------------------------------------------------|
| Material                | EPS foam & PC double in-mold technology           |
| Certification           | CE EN1078                                         |
| Vents                   | 22 air vents                                      |
| Color                   | Pantone, customized                               |
| size/head circumference | M:(52-58cm), L (55-60cm)                          |
| Weight                  | 240g                                              |
| Sample Time             | 3 days                                            |
| MOQ                     | 200pcs                                            |
| Package details         | PP bag+individual color box packing+master carton |

## The detail pictures of bike helmets for boys