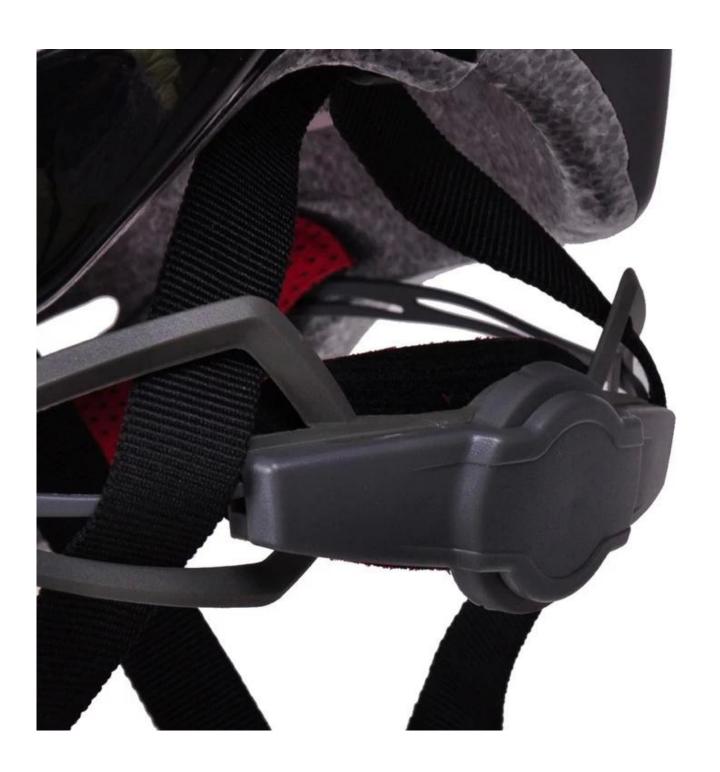

## **Adjustment System Options**

Breathability and comfort are extremely important, that's why the Manta features Airlite straps which are 15% lighter than a standard helmet strap. Tetoron straps are lighter, stronger and more breathable than a normal helmet strap. They also do not stick to the face as easily when temperatures begin to increase. Fast Adapting System webbing can be easily and continuously tailored to your exact head shape. The helmet stays securely on the head in all situations and the webbing straps are always in the best position.

# **Helmet Strap Options**

Various helmet strap embedded parts are available here! According to helmet design, our R&D team can advise anchores that suit your helmet body structure best! In special circumstance, we can customize this part for you!