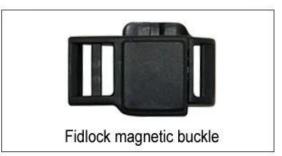

# **Helmet Buckle Options**

## We can also customize various colors buckle.

The Up-N-Down helmet adjustment system gives the most precise and comfortable fitting of any helmet due to its unique double pivot design. This allows the back of the head to be cradled by the soft rubber pad, which are then easily tightened to the correct tension by a central ratchet wheel. Lightweight and easy to use. Advanced fit systems provide the perfect adjustment, in every direction, to match every individual head shape.