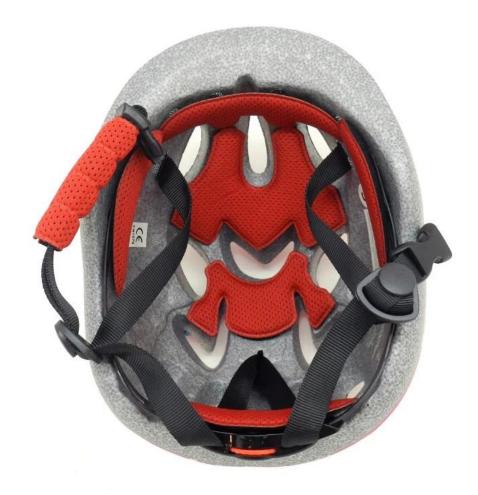

## The specification of girl bike helmets:

| •                       |                                                  |
|-------------------------|--------------------------------------------------|
| Model No.               | AU-C03                                           |
| Material                | In-mold EPS liner & PC shell                     |
| Certification           | CE EN1078                                        |
| Vents                   | 13 air vents                                     |
| Color                   | Pantone, customized                              |
| size/head circumference | S (47-52CM), M: (48-56CM)                        |
| Weight                  | 215g                                             |
| Sample Time             | 7 days                                           |
| MOQ                     | 300pcs                                           |
| Package details         | PP bag+individual color box packing+mastercarton |

## The advantages of girl bike helmets:

- 1. it's super lightest. only 225g. and well-ventilated.
- 2. in-mould technology: seamless . when the helmet by the impact , the entire helmet uniform force,
- 3. Thicken PC shell .protection would be sharply increased.
- 4. High density gray EPS material. light weight. Shock resistance.provide reliable protection .
- 5. with patent adjustment headlock buckle . PA webbing, washable pads.
- 6. Lining Pad equipped with hot-pressing technology.
- 7. Certification: CE-EN1078 certified for impact protection.