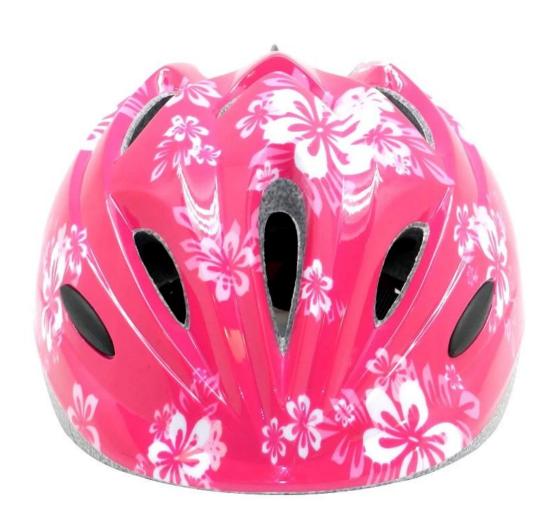

## Best helmets for toddlers, girl bike helmets AU-C03

## The specification of girl bike helmets:

| •                       |                                                  |
|-------------------------|--------------------------------------------------|
| Model No.               | AU-C03                                           |
| Material                | In-mold EPS liner & PC shell                     |
| Certification           | CE EN1078                                        |
| Vents                   | 13 air vents                                     |
| Color                   | Pantone, customized                              |
| size/head circumference | S (47-52CM), M: (48-56CM)                        |
| Weight                  | 215g                                             |
| Sample Time             | 7 days                                           |
| MOQ                     | 300pcs                                           |
| Package details         | PP bag+individual color box packing+mastercarton |

## The advantages of girl bike helmets:

- 1. it's super lightest. only 225g. and well-ventilated.
- 2. in-mould technology: seamless . when the helmet by the impact , the entire helmet uniform force,
- 3. Thicken PC shell .protection would be sharply increased.
- 4. High density gray EPS material. light weight. Shock resistance.provide reliable protection .
- 5. with patent adjustment headlock buckle . PA webbing, washable pads.
- 6. Lining Pad equipped with hot-pressing technology.
- 7. Certification: CE-EN1078 certified for impact protection.