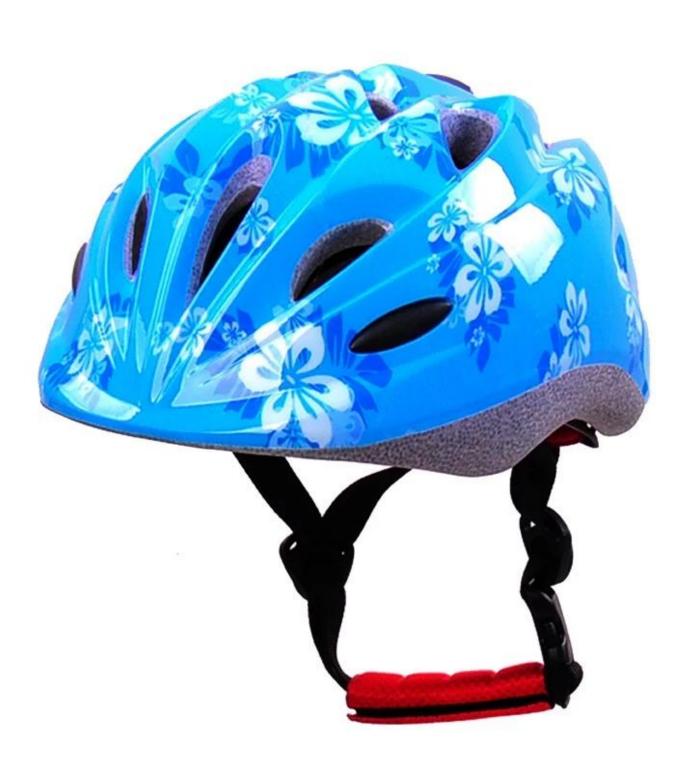

## Best helmets for toddlers, girl bike helmets AU-C03

## The specification of girl bike helmets:

| •                       |                                                  |
|-------------------------|--------------------------------------------------|
| Model No.               | AU-C03                                           |
| Material                | In-mold EPS liner & PC shell                     |
| Certification           | CE EN1078                                        |
| Vents                   | 13 air vents                                     |
| Color                   | Pantone, customized                              |
| size/head circumference | S (47-52CM), M: (48-56CM)                        |
| Weight                  | 215g                                             |
| Sample Time             | 7 days                                           |
| MOQ                     | 300pcs                                           |
| Package details         | PP bag+individual color box packing+mastercarton |

## The advantages of girl bike helmets:

- 1. it's super lightest. only 225g. and well-ventilated.
- 2. in-mould technology: seamless . when the helmet by the impact , the entire helmet uniform force,
- 3. Thicken PC shell .protection would be sharply increased.
- 4. High density gray EPS material. light weight. Shock resistance.provide reliable protection .
- 5. with patent adjustment headlock buckle . PA webbing, washable pads.
- 6. Lining Pad equipped with hot-pressing technology.
- 7. Certification: CE-EN1078 certified for impact protection.