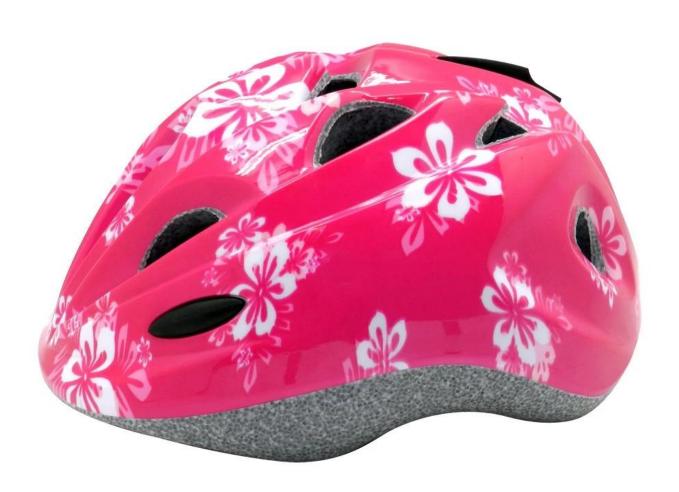

## Best helmets for toddlers, girl bike helmets AU-C03

## The specification of girl bike helmets:

| •                       |                                                  |
|-------------------------|--------------------------------------------------|
| Model No.               | AU-C03                                           |
| Material                | In-mold EPS liner & PC shell                     |
| Certification           | CE EN1078                                        |
| Vents                   | 13 air vents                                     |
| Color                   | Pantone, customized                              |
| size/head circumference | S (47-52CM), M: (48-56CM)                        |
| Weight                  | 215g                                             |
| Sample Time             | 7 days                                           |
| MOQ                     | 300pcs                                           |
| Package details         | PP bag+individual color box packing+mastercarton |

## The advantages of girl bike helmets:

- 1. it's super lightest. only 225g. and well-ventilated.
- 2. in-mould technology: seamless . when the helmet by the impact , the entire helmet uniform force,
- 3. Thicken PC shell .protection would be sharply increased.
- 4. High density gray EPS material. light weight. Shock resistance.provide reliable protection .
- 5. with patent adjustment headlock buckle . PA webbing, washable pads.
- 6. Lining Pad equipped with hot-pressing technology.
- 7. Certification: CE-EN1078 certified for impact protection.