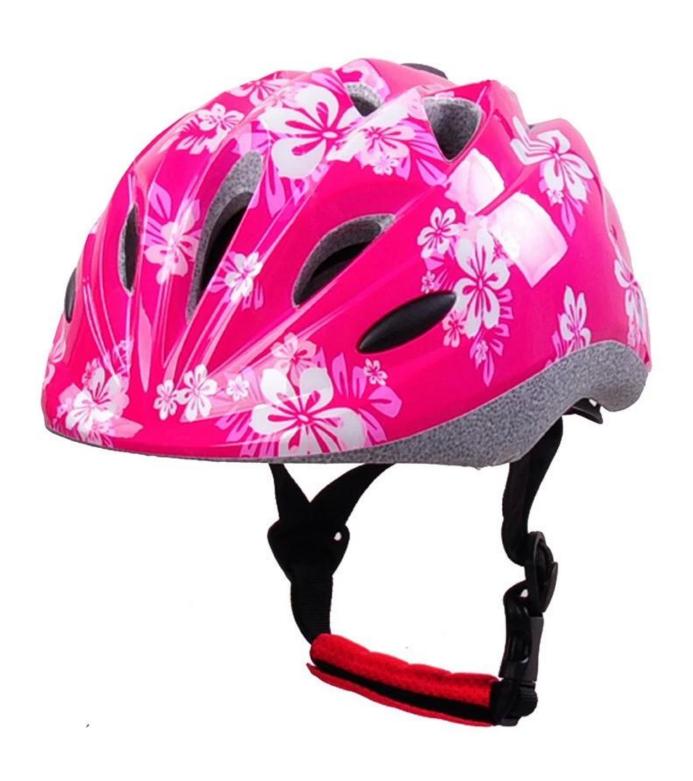

## Best helmets for toddlers, girl bike helmets AU-C03

## The specification of girl bike helmets:

| •                       |                                                  |
|-------------------------|--------------------------------------------------|
| Model No.               | AU-C03                                           |
| Material                | In-mold EPS liner & PC shell                     |
| Certification           | CE EN1078                                        |
| Vents                   | 13 air vents                                     |
| Color                   | Pantone, customized                              |
| size/head circumference | S (47-52CM), M: (48-56CM)                        |
| Weight                  | 215g                                             |
| Sample Time             | 7 days                                           |
| MOQ                     | 300pcs                                           |
| Package details         | PP bag+individual color box packing+mastercarton |

## The advantages of girl bike helmets:

- 1. it's super lightest. only 225g. and well-ventilated.
- 2. in-mould technology: seamless . when the helmet by the impact , the entire helmet uniform force,
- 3. Thicken PC shell .protection would be sharply increased.
- 4. High density gray EPS material. light weight. Shock resistance.provide reliable protection .
- 5. with patent adjustment headlock buckle . PA webbing, washable pads.
- 6. Lining Pad equipped with hot-pressing technology.
- 7. Certification: CE-EN1078 certified for impact protection.