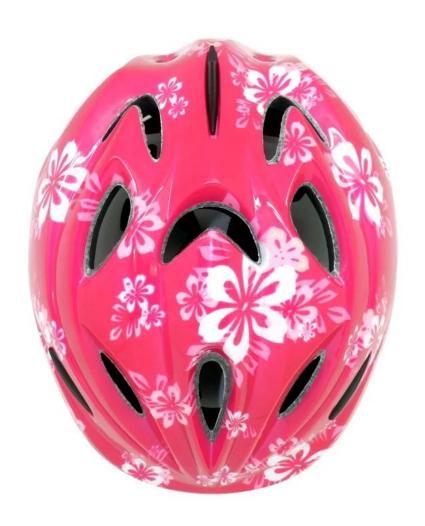

## Best helmets for toddlers, girl bike helmets AU-C03

## The specification of girl bike helmets:

| •                       |                                                  |
|-------------------------|--------------------------------------------------|
| Model No.               | AU-C03                                           |
| Material                | In-mold EPS liner & PC shell                     |
| Certification           | CE EN1078                                        |
| Vents                   | 13 air vents                                     |
| Color                   | Pantone, customized                              |
| size/head circumference | S (47-52CM), M: (48-56CM)                        |
| Weight                  | 215g                                             |
| Sample Time             | 7 days                                           |
| MOQ                     | 300pcs                                           |
| Package details         | PP bag+individual color box packing+mastercarton |

## The advantages of girl bike helmets:

- 1. it's super lightest. only 225g. and well-ventilated.
- 2. in-mould technology: seamless . when the helmet by the impact , the entire helmet uniform force,
- 3. Thicken PC shell .protection would be sharply increased.
- 4. High density gray EPS material. light weight. Shock resistance.provide reliable protection .
- 5. with patent adjustment headlock buckle . PA webbing, washable pads.
- 6. Lining Pad equipped with hot-pressing technology.
- 7. Certification: CE-EN1078 certified for impact protection.