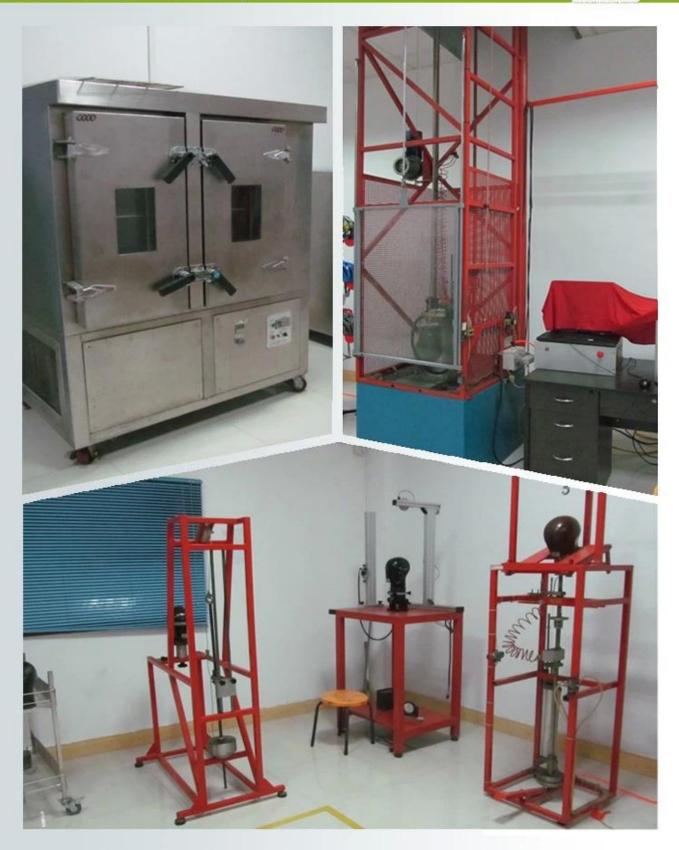

creased.
- 4. High density grav EPS material. light weight. Shock resistance.provide reliable protection .
- 5. with patent adjustment headlock buckle . PA webbing, washable pads.
- 6. Linina Pad eauipped with hot-pressina technoloav.
- 7. Certification: CE-EN1078 certified for impact protection.













# **Helmet Shape 101**



**European Headform** 

An Oval shaped helmet is designed for a rider's head with a dimension which is considerably fit for Europeans.



Generic headform A generic headform helmet is designed for a rider's head with a dimension which is slightly longer front-to-back than its side-to-side measurement.



Asian headform

A Round shaped helmet is designed for a rider's head with a dimension which is condierably fit for Asians.

## **Our In-house Testing Lab**



AURORN

### CERTIFICATE



## CUSTOMIZE FOR BRAND

Logo style: Dome, Metal, UV-Dart sticker, Water decal.





ANADAN

#### MANUFACTURING PROCESS SHOW

AURORN

Shenzhen Aurora Sports Goods Co., LTD established in the year of 2012, more than 22 years experience. Expert in production of all kinds of helmets for different sports.Excellent quality, reasonable price, fast delivery makes us get very good reputation among our customers. Expert in OEM and ODM orders.Our skilled R&D team offers one stop service for throughout customers. 99% export and our main market is North America, European, Australia, Japan etc. Your enquiry is very welcomed and we will try our utmost to helpyou establish solid market. We are looking for long term relationship and get win win situation.



1. Helmet house

2.