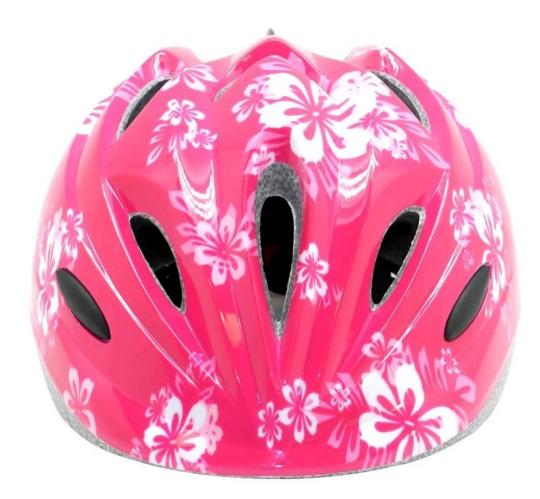

# Best helmets for toddlers, light weight girl bike helmets AU-C03

#### The specification of child bike helmets:

| Model No.               | AU-C03 best helmet for toddlers                  |
|-------------------------|--------------------------------------------------|
| Material                | In-mold EPS liner & PC shell                     |
| Certification           | CE EN1078                                        |
| Vents                   | 13 air vents                                     |
| Color                   | Pantone, customized                              |
| size/head circumference | S (47-52CM), M: (48-56CM)                        |
| Weight                  | 215g                                             |
| Sample Time             | 7 days                                           |
| MOQ                     | 300pcs                                           |
| Package details         | PP bag+individual color box packing+mastercarton |

#### The advantages of child bike helmets:

- 1. it's super lightest. only 225g. and well-ventilated.
- 2. in-mould technoloav: seamless . when the helmet by the impact , the entire helmet uniform force,
- 3. Thicken PC shell .protection would be sharply increased.
- 4. High density grav EPS material. light weight. Shock resistance.provide reliable protection .
- 5. with patent adjustment headlock buckle . PA webbing, washable pads.
- 6. Linina Pad eauipped with hot-pressina technoloav.
- 7. Certification: CE-EN1078 certified for impact protection.