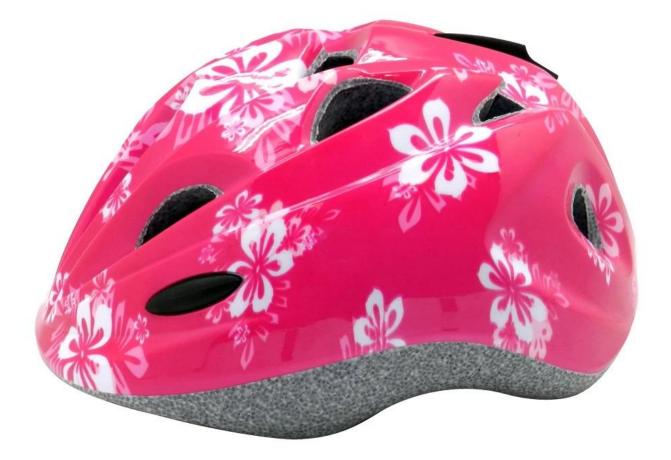

# Best helmets for toddlers, light weight girl bike helmets AU-C03

#### The specification of child bike helmets:

| Model No.               | AU-C03 best helmet for toddlers                  |
|-------------------------|--------------------------------------------------|
| Material                | In-mold EPS liner & PC shell                     |
| Certification           | CE EN1078                                        |
| Vents                   | 13 air vents                                     |
| Color                   | Pantone, customized                              |
| size/head circumference | S (47-52CM), M: (48-56CM)                        |
| Weight                  | 215g                                             |
| Sample Time             | 7 days                                           |
| MOQ                     | 300pcs                                           |
| Package details         | PP bag+individual color box packing+mastercarton |

#### The advantages of child bike helmets:

- 1. it's super lightest. only 225g. and well-ventilated.
- 2. in-mould technoloav: seamless . when the helmet by the impact , the entire helmet uniform force,
- 3. Thicken PC shell .protection would be sharply increased.
- 4. High density grav EPS material. light weight. Shock resistance.provide reliable protection .
- 5. with patent adjustment headlock buckle . PA webbing, washable pads.
- 6. Linina Pad eauipped with hot-pressina technoloav.
- 7. Certification: CE-EN1078 certified for impact protection.