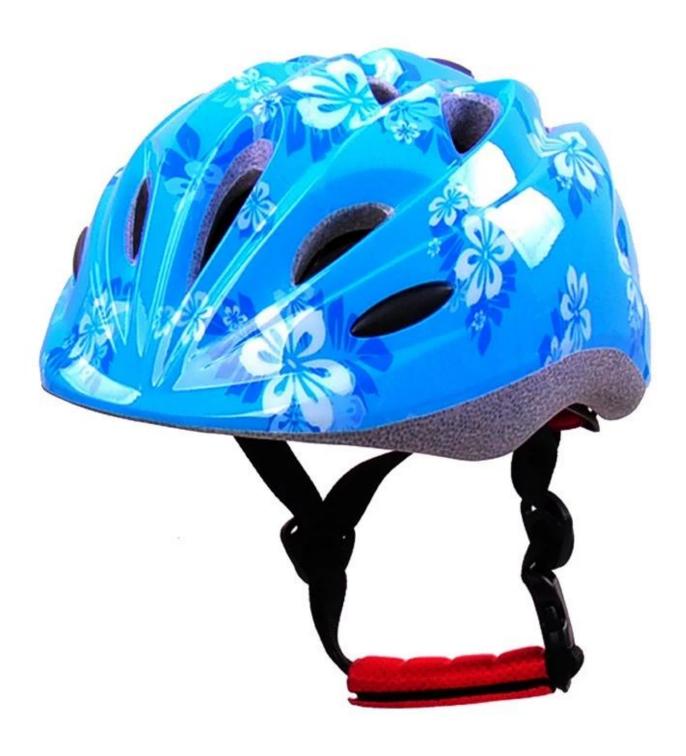

# Best helmets for toddlers, light weight girl bike helmets AU-C03

#### The specification of child bike helmets:

| Model No.               | AU-C03 best helmet for toddlers                  |
|-------------------------|--------------------------------------------------|
| Material                | In-mold EPS liner & PC shell                     |
| Certification           | CE EN1078                                        |
| Vents                   | 13 air vents                                     |
| Color                   | Pantone, customized                              |
| size/head circumference | S (47-52CM), M: (48-56CM)                        |
| Weight                  | 215g                                             |
| Sample Time             | 7 days                                           |
| MOQ                     | 300pcs                                           |
| Package details         | PP bag+individual color box packing+mastercarton |

#### The advantages of child bike helmets:

- 1. it's super lightest. only 225g. and well-ventilated.
- 2. in-mould technoloav: seamless . when the helmet by the impact , the entire helmet uniform force,
- 3. Thicken PC shell .protection would be sharply increased.
- 4. High density grav EPS material. light weight. Shock resistance.provide reliable protection .
- 5. with patent adjustment headlock buckle . PA webbing, washable pads.
- 6. Linina Pad eauipped with hot-pressina technoloav.
- 7. Certification: CE-EN1078 certified for impact protection.