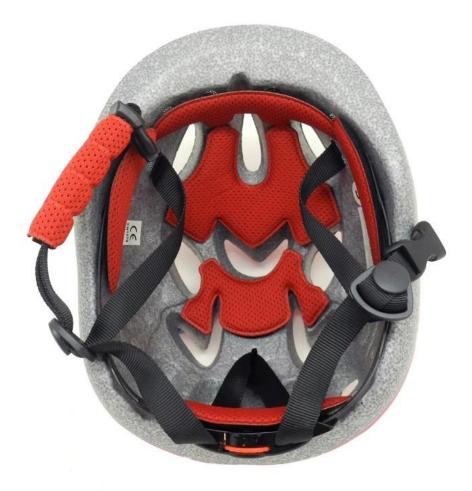

#### The specification of child bike helmets:

| Model No.               | AU-C03 best helmet for toddlers                  |
|-------------------------|--------------------------------------------------|
| Material                | In-mold EPS liner & PC shell                     |
| Certification           | CE EN1078                                        |
| Vents                   | 13 air vents                                     |
| Color                   | Pantone, customized                              |
| size/head circumference | S (47-52CM), M: (48-56CM)                        |
| Weight                  | 215g                                             |
| Sample Time             | 7 days                                           |
| MOQ                     | 300pcs                                           |
| Package details         | PP bag+individual color box packing+mastercarton |

#### The advantages of child bike helmets:

- 1. it's super lightest. only 225g. and well-ventilated.
- 2. in-mould technoloav: seamless . when the helmet by the impact , the entire helmet uniform force,
- 3. Thicken PC shell .protection would be sharply increased.
- 4. High density grav EPS material. light weight. Shock resistance.provide reliable protection .
- 5. with patent adjustment headlock buckle . PA webbing, washable pads.
- 6. Linina Pad eauipped with hot-pressina technoloav.
- 7. Certification: CE-EN1078 certified for impact protection.