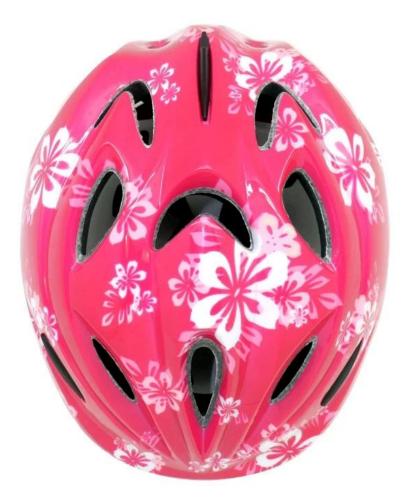

# Best helmets for toddlers, light weight girl bike helmets AU-C03

#### The specification of child bike helmets:

| Model No.               | AU-C03 best helmet for toddlers                  |
|-------------------------|--------------------------------------------------|
| Material                | In-mold EPS liner & PC shell                     |
| Certification           | CE EN1078                                        |
| Vents                   | 13 air vents                                     |
| Color                   | Pantone, customized                              |
| size/head circumference | S (47-52CM), M: (48-56CM)                        |
| Weight                  | 215g                                             |
| Sample Time             | 7 days                                           |
| MOQ                     | 300pcs                                           |
| Package details         | PP bag+individual color box packing+mastercarton |

#### The advantages of child bike helmets:

- 1. it's super lightest. only 225g. and well-ventilated.
- 2. in-mould technoloav: seamless . when the helmet by the impact , the entire helmet uniform force,
- 3. Thicken PC shell .protection would be sharply increased.
- 4. High density grav EPS material. light weight. Shock resistance.provide reliable protection .
- 5. with patent adjustment headlock buckle . PA webbing, washable pads.
- 6. Linina Pad eauipped with hot-pressina technoloav.
- 7. Certification: CE-EN1078 certified for impact protection.