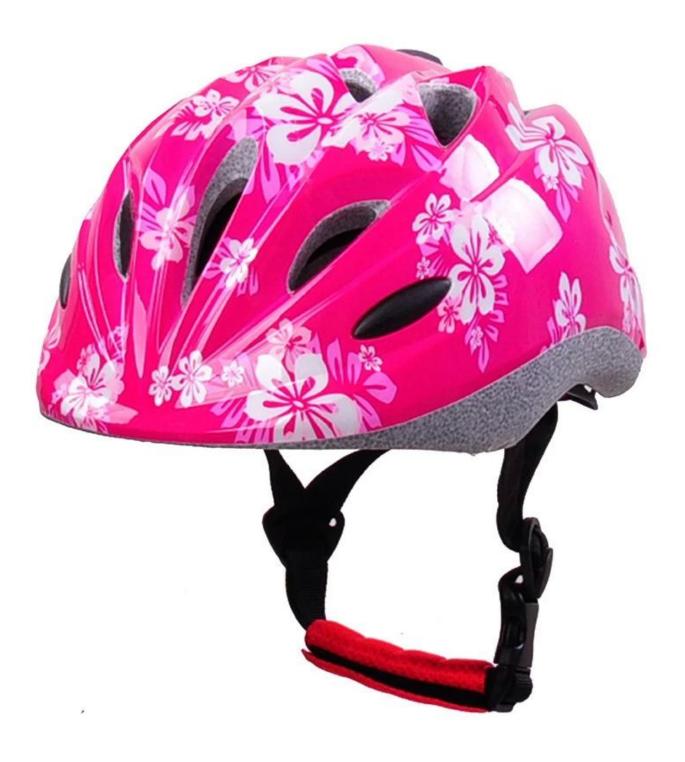

# Best helmets for toddlers, light weight girl bike helmets AU-C03

#### The specification of child bike helmets:

| Model No.               | AU-C03 best helmet for toddlers                  |
|-------------------------|--------------------------------------------------|
| Material                | In-mold EPS liner & PC shell                     |
| Certification           | CE EN1078                                        |
| Vents                   | 13 air vents                                     |
| Color                   | Pantone, customized                              |
| size/head circumference | S (47-52CM), M: (48-56CM)                        |
| Weight                  | 215g                                             |
| Sample Time             | 7 days                                           |
| MOQ                     | 300pcs                                           |
| Package details         | PP bag+individual color box packing+mastercarton |

#### The advantages of child bike helmets:

- 1. it's super lightest. only 225g. and well-ventilated.
- 2. in-mould technoloav: seamless . when the helmet by the impact , the entire helmet uniform force,
- 3. Thicken PC shell .protection would be sharply increased.
- 4. High density grav EPS material. light weight. Shock resistance.provide reliable protection .
- 5. with patent adjustment headlock buckle . PA webbing, washable pads.
- 6. Linina Pad eauipped with hot-pressina technoloav.
- 7. Certification: CE-EN1078 certified for impact protection.