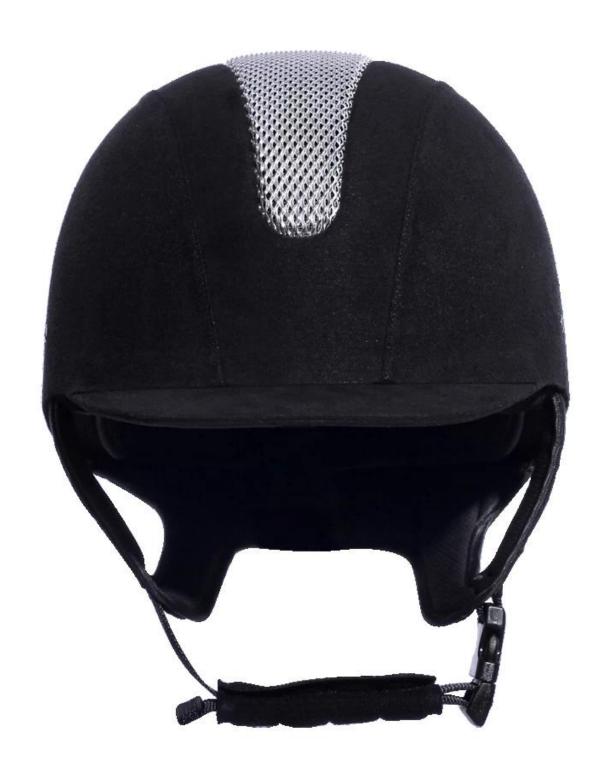

g                  | Removable and washable lining                                                                |
| Color                   | PANTONE                                                                                      |
| Sample time             | 3-7 working day                                                                              |
| MOQ                     | 500 PCS                                                                                      |
| Packing detail          | Inner packing: a cloth bag and a box                                                         |
|                         | Outer packing: 9 pcs/carton Carton size: 67.5*32*53.5CM                                      |

The detail pictures of helmets for best helmet for trail riding:







## **Packagaing information**

Items per Carton: 9 Pieces/Carton

Package Measurements: Carton size: 67\*31.5\*52.5CM

Gross Weight: 4.50 kg

Package Type: 1PCS/PP bag wth color box, 9 PCS PER BROWN CARTON

# The head circumference knowledge of equestrian helmet:

## **European Headform:**

An Oval shaped helmet is designed for a rider's head with a dimension which is considerably fit for Europeans.

#### **Generic headform:**

A generic headform helmet is designed for a rider's head with a dimension which is slightly longer front-to-

back than its side-to-side measurement.

#### Asian headform:

A Round shaped helmet is designed for a rider's head with a dimension which is condierably fit for Asians.



#### **Our Test lab:**

Even though we have considered every necessary elements t