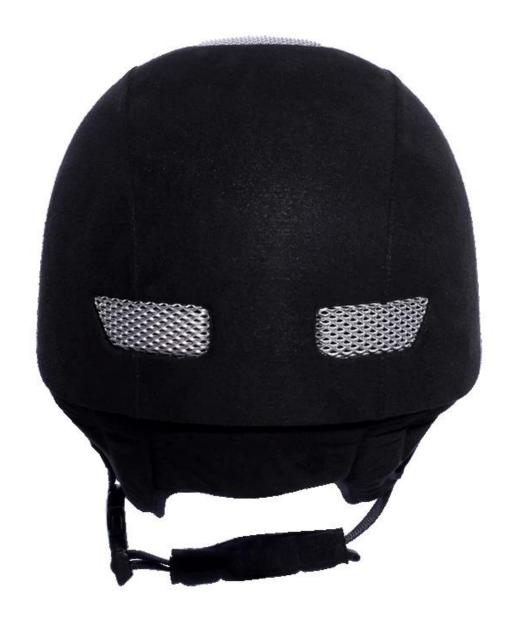

| Removable and washable lining                                                                |
| Color                   | PANTONE                                                                                      |
| Sample time             | 3-7 working day                                                                              |
| MOQ                     | 500 PCS                                                                                      |
| Packing detail          | Inner packing: a cloth bag and a box                                                         |
|                         | Outer packing: 9 pcs/carton Carton size: 67.5*32*53.5CM                                      |

The detail pictures of helmets for best helmet for trail riding:







## **Packagaing information**

Items per Carton: 9 Pieces/Carton

Package Measurements: Carton size: 67\*31.5\*52.5CM

Gross Weight: 4.50 kg

Package Type: 1PCS/PP bag wth color box, 9 PCS PER BROWN CARTON

# The head circumference knowledge of equestrian helmet:

## **European Headform:**

An Oval shaped helmet is designed for a rider's head with a dimension which is considerably fit for Europeans.

#### **Generic headform:**

A generic headform helmet is designed for a rider's head with a dimension which is slightly longer front-to-

back than its side-to-side measurement.

#### Asian headform:

A Round shaped helmet is designed for a rider's head with a dimension which is condierably fit for Asians.



#### **Our Test lab:**

Even though we have considered every necessary elements to