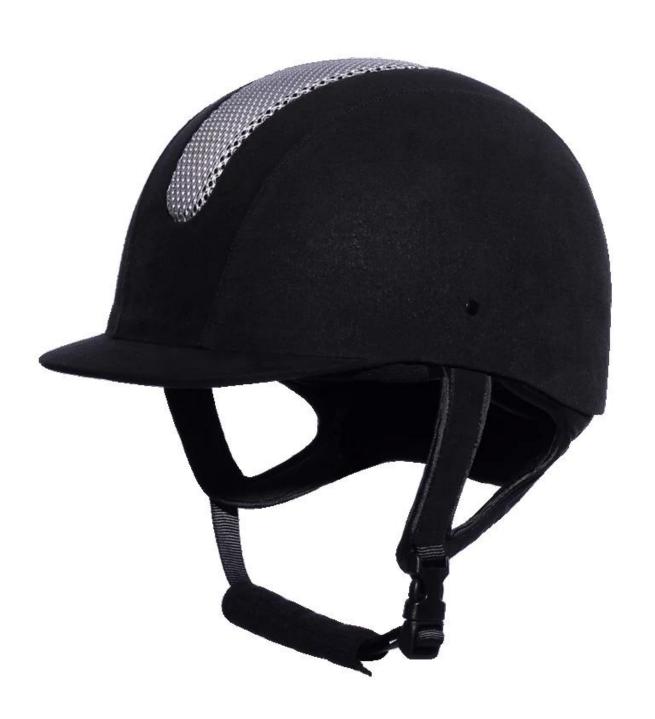

The detail pictures of helmets for best helmet for trail riding:

## The description of best horse riding helmet:

- Elegant design: This design is very , in the process of riding , people wear more cool.
- The high quality eco-friendly ABS shell with injection technology.
- The high density black EPS material is imported from American,
- The helmet accessories: adjustable chin strap with quick-release buckle; rear lock adjustment; cool comfortable pads;
- Certification: CE EN1384, VG1 certified for impact protection.

## The specification of lightweight riding helmets

| Model No.               | AU-H02                                                                                       |
|-------------------------|----------------------------------------------------------------------------------------------|
| Material                | ABS shell+ High-density EPS, excellent resistance to impact and shock absorption performance |
| Design                  | suede, Velvet, PU Leather                                                                    |
| Certification           | CE (VG1 01.040 2014-12)                                                                      |
| Size/Head circumference | Sizes: 52,53,54,55,56,57,58,59,60,61;                                                        |
| Lining                  | Removable and washable lining                                                                |
| Color                   | PANTONE                                                                                      |
| Sample time             | 3-7 working day                                                                              |
| MOQ                     | 500 PCS                                                                                      |
| Packing detail          | Inner packing: a cloth bag and a box                                                         |
|                         | Outer packing: 9 pcs/carton Carton size: 67.5*32*53.5CM                                      |