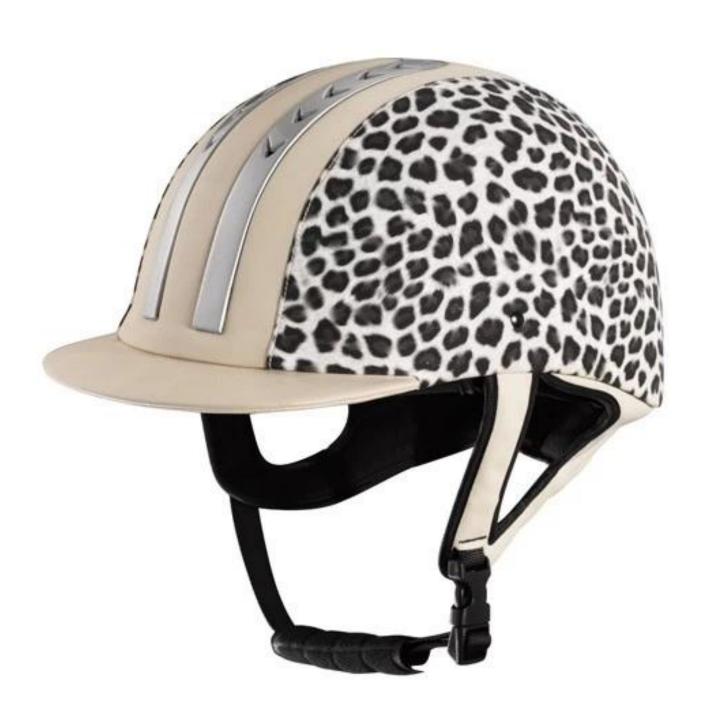

,60,61;                                                        |
| Removable and washable lining                                                                |
| PANTONE                                                                                      |
| 3-7 working day                                                                              |
| 500 PCS                                                                                      |
| Inner packing: a cloth bag and a box                                                         |
| Outer packing: 9 pcs/carton Carton size: 67.5*32*53.5CM                                      |
|                                                                                              |

## The detail pictures of helmets for rider hats:

















#### **Packagaing information**

Items per Carton: 9 Pieces/Carton

Package Measurements: Carton size: 67\*31.5\*52.5CM

Gross Weight: 4.50 kg

Package Type: 1PCS/PP bag wth color box, 9 PCS PER BROWN CARTON

# The head circumference knowledge of equestrian helmet: European Headform:

An Oval shaped helmet is designed for a rider's head with a dimension which is considerably fit for Europeans.

#### **Generic headform:**

A generic headform helmet is designed for a rider's head with a dimension which is slightly longer front-to-back than its side-to-side measurement.

#### Asian headform:

A Round shaped helmet is designed for a rider's head with a dimension which is condierably fit for Asians.



#### **Our Test lab:**

Even though we have considered every necessary elements t