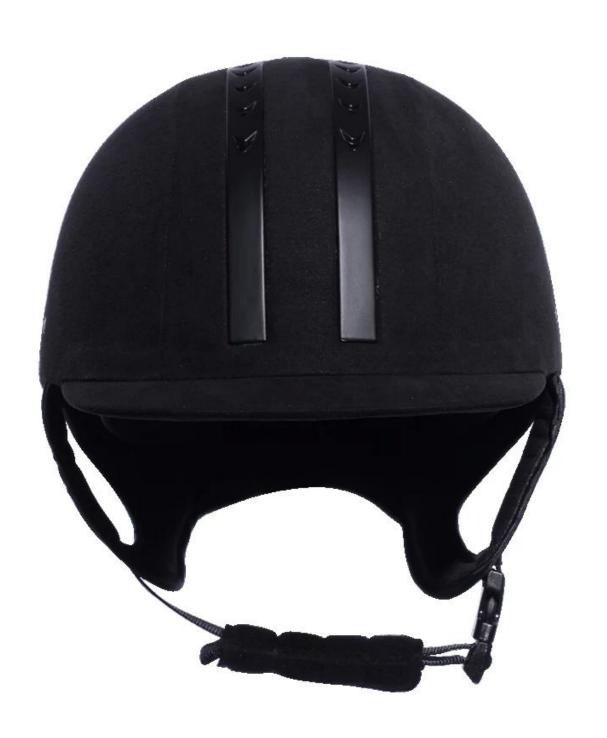

## The detail pictures of helmets for rider hats:

#### The description of best helmet covers horse:

- Elegant design: This design is very , in the process of riding , people wear more cool.
- The high quality eco-friendly ABS shell with injection technology.
- The high density black EPS material is imported from American,
- The helmet accessories: adjustable chin strap with quick-release buckle; rear lock adjustment; cool comfortable pads;
- Certification: CE EN1384, VG1 certified for impact protection.