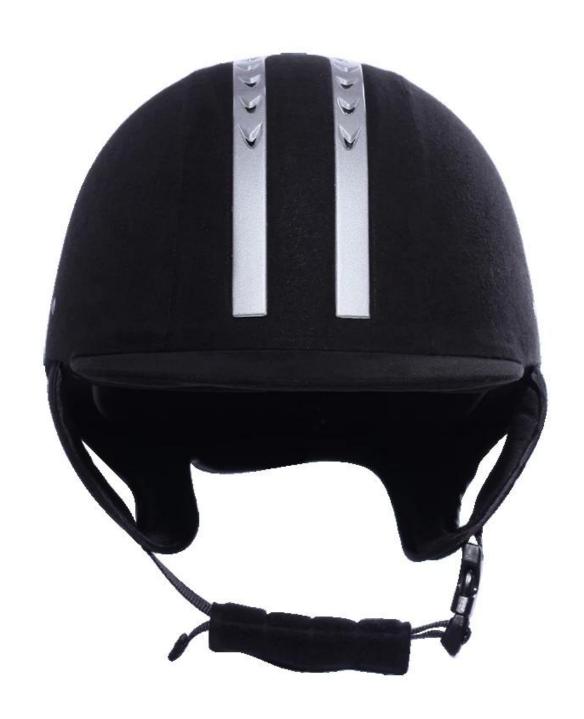

0,61;                                                        |
| Removable and washable lining                                                                |
| PANTONE                                                                                      |
| 3-7 working day                                                                              |
| 500 PCS                                                                                      |
| Inner packing: a cloth bag and a box                                                         |
| Outer packing: 9 pcs/carton Carton size: 67.5*32*53.5CM                                      |
|                                                                                              |

## The detail pictures of helmets for rider hats:

















#### **Packagaing information**

Items per Carton: 9 Pieces/Carton

Package Measurements: Carton size: 67\*31.5\*52.5CM

Gross Weight: 4.50 kg

Package Type: 1PCS/PP bag wth color box, 9 PCS PER BROWN CARTON

# The head circumference knowledge of equestrian helmet: European Headform:

An Oval shaped helmet is designed for a rider's head with a dimension which is considerably fit for Europeans.

#### **Generic headform:**

A generic headform helmet is designed for a rider's head with a dimension which is slightly longer front-to-back than its side-to-side measurement.

#### Asian headform:

A Round shaped helmet is designed for a rider's head with a dimension which is condierably fit for Asians.



#### **Our Test lab:**

Even though we have considered every necessary elements to