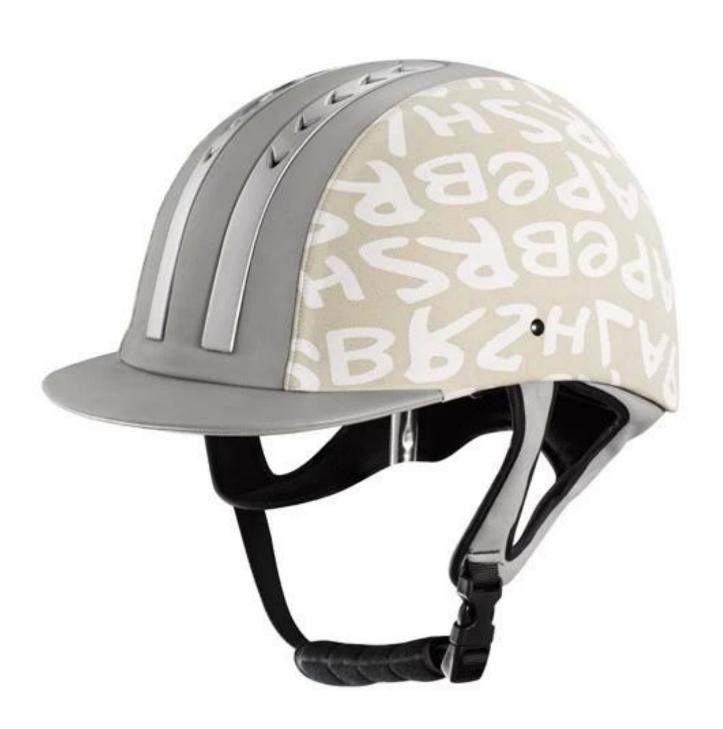

59,60,61;                                                        |
| Removable and washable lining                                                                |
| PANTONE                                                                                      |
| 3-7 working day                                                                              |
| 500 PCS                                                                                      |
| Inner packing: a cloth bag and a box                                                         |
| Outer packing: 9 pcs/carton Carton size: 67.5*32*53.5CM                                      |
|                                                                                              |

## The detail pictures of helmets for rider hats:

















#### **Packagaing information**

Items per Carton: 9 Pieces/Carton

Package Measurements: Carton size: 67\*31.5\*52.5CM

Gross Weight: 4.50 kg

Package Type: 1PCS/PP bag wth color box, 9 PCS PER BROWN CARTON

# The head circumference knowledge of equestrian helmet: European Headform:

An Oval shaped helmet is designed for a rider's head with a dimension which is considerably fit for Europeans.

#### **Generic headform:**

A generic headform helmet is designed for a rider's head with a dimension which is slightly longer front-to-back than its side-to-side measurement.

#### Asian headform:

A Round shaped helmet is designed for a rider's head with a dimension which is condierably fit for Asians.



#### **Our Test lab:**

Even though we have considered every necessary elements