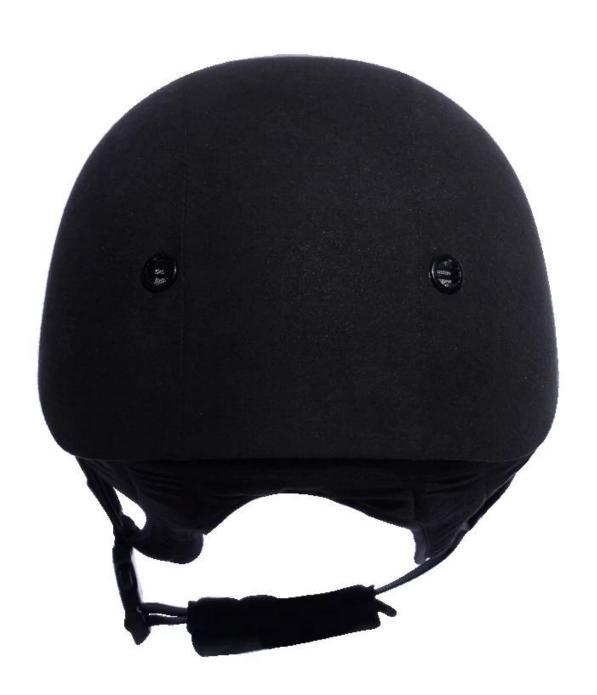

;                                                        |
| Removable and washable lining                                                                |
| PANTONE                                                                                      |
| 3-7 working day                                                                              |
| 500 PCS                                                                                      |
| Inner packing: a cloth bag and a box                                                         |
| Outer packing: 9 pcs/carton Carton size: 67.5*32*53.5CM                                      |
|                                                                                              |

## The detail pictures of helmets for rider hats:

















#### **Packagaing information**

Items per Carton: 9 Pieces/Carton

Package Measurements: Carton size: 67\*31.5\*52.5CM

Gross Weight: 4.50 kg

Package Type: 1PCS/PP bag wth color box, 9 PCS PER BROWN CARTON

# The head circumference knowledge of equestrian helmet: European Headform:

An Oval shaped helmet is designed for a rider's head with a dimension which is considerably fit for Europeans.

#### **Generic headform:**

A generic headform helmet is designed for a rider's head with a dimension which is slightly longer front-to-back than its side-to-side measurement.

#### Asian headform:

A Round shaped helmet is designed for a rider's head with a dimension which is condierably fit for Asians.



#### **Our Test lab:**

Even though we have considered every necessary elements to enha