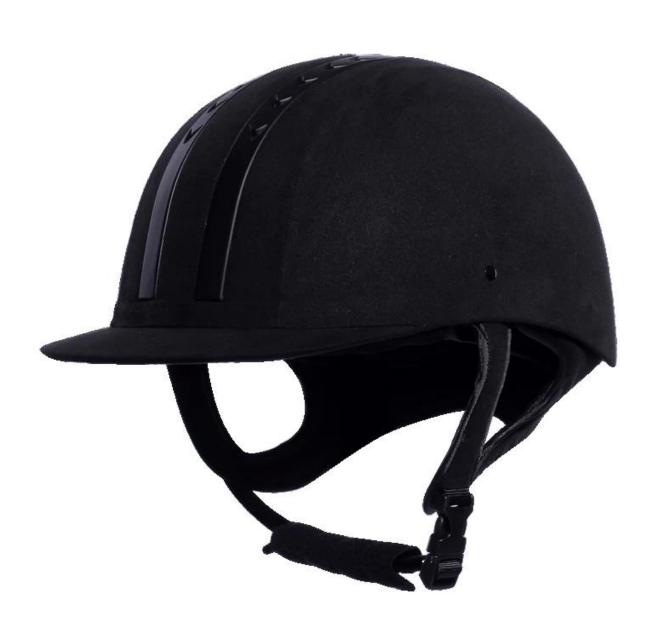

8,59,60,61;                                                        |
| Removable and washable lining                                                                |
| PANTONE                                                                                      |
| 3-7 working day                                                                              |
| 500 PCS                                                                                      |
| Inner packing: a cloth bag and a box                                                         |
| Outer packing: 9 pcs/carton Carton size: 67.5*32*53.5CM                                      |
|                                                                                              |

## The detail pictures of helmets for rider hats:

















#### **Packagaing information**

Items per Carton: 9 Pieces/Carton

Package Measurements: Carton size: 67\*31.5\*52.5CM

Gross Weight: 4.50 kg

Package Type: 1PCS/PP bag wth color box, 9 PCS PER BROWN CARTON

# The head circumference knowledge of equestrian helmet: European Headform:

An Oval shaped helmet is designed for a rider's head with a dimension which is considerably fit for Europeans.

#### **Generic headform:**

A generic headform helmet is designed for a rider's head with a dimension which is slightly longer front-to-back than its side-to-side measurement.

#### Asian headform:

A Round shaped helmet is designed for a rider's head with a dimension which is condierably fit for Asians.



#### **Our Test lab:**

Even though we have considered every necessary elemen