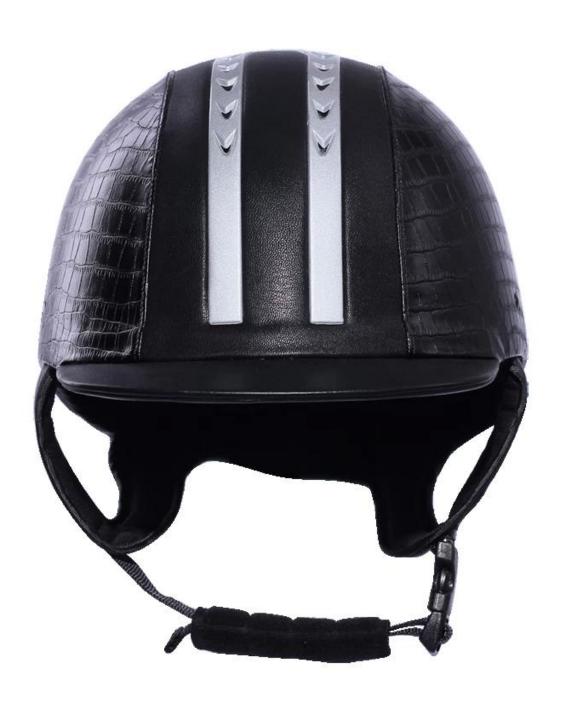

## The detail pictures of helmets for rider hats:

#### The description of best helmet covers horse:

- Elegant design: This design is very , in the process of riding , people wear more cool.
- The high quality eco-friendly ABS shell with injection technology.
- The high density black EPS material is imported from American,
- The helmet accessories: adjustable chin strap with quick-release buckle; rear lock adjustment; cool comfortable pads;
- Certification: CE EN1384, VG1 certified for impact protection.