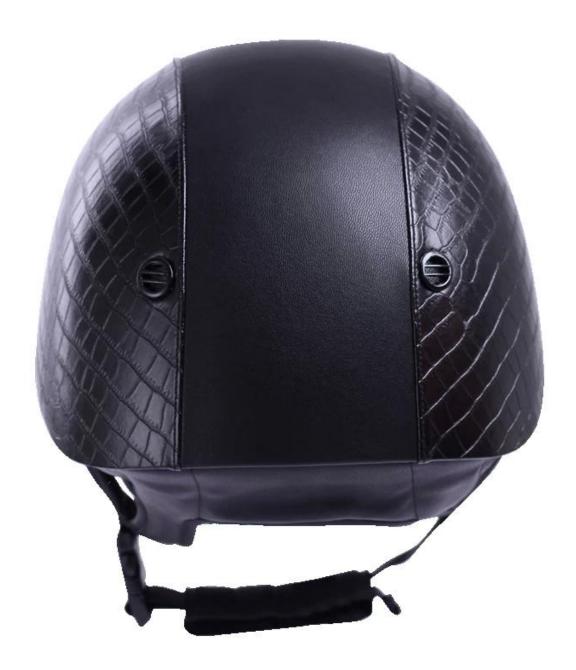

|
| Removable and washable lining                                                                |
| PANTONE                                                                                      |
| 3-7 working day                                                                              |
| 500 PCS                                                                                      |
| Inner packing: a cloth bag and a box                                                         |
| Outer packing: 9 pcs/carton Carton size: 67.5*32*53.5CM                                      |
|                                                                                              |

## The detail pictures of helmets for rider hats:

















#### **Packagaing information**

Items per Carton: 9 Pieces/Carton

Package Measurements: Carton size: 67\*31.5\*52.5CM

Gross Weight: 4.50 kg

Package Type: 1PCS/PP bag wth color box, 9 PCS PER BROWN CARTON

# The head circumference knowledge of equestrian helmet: European Headform:

An Oval shaped helmet is designed for a rider's head with a dimension which is considerably fit for Europeans.

#### **Generic headform:**

A generic headform helmet is designed for a rider's head with a dimension which is slightly longer front-to-back than its side-to-side measurement.

#### Asian headform:

A Round shaped helmet is designed for a rider's head with a dimension which is condierably fit for Asians.



#### **Our Test lab:**

Even though we have considered every necessary elements to enhance