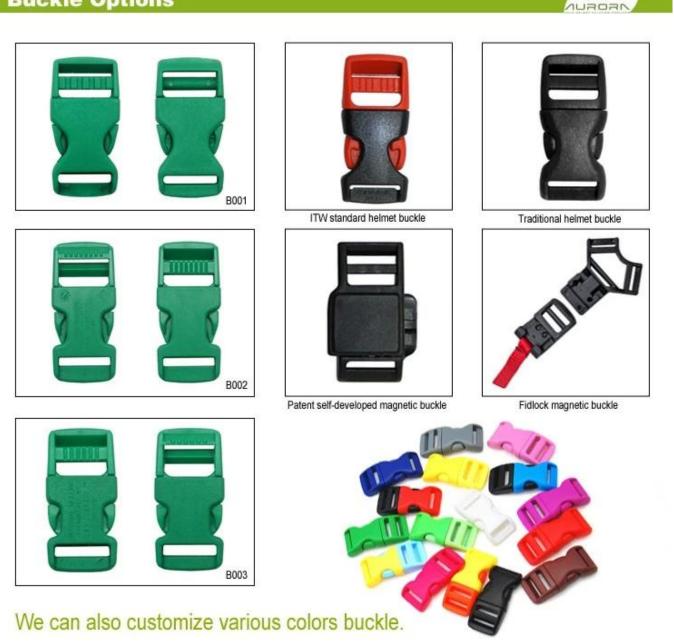

# The Customized accessories:

There are four different helmet strap buckle for your freely choice:

- Standard ITW brand Nylon helmet buckle
- Traditional helmet buckle

- Patent self-developed magnetic buckle (the comprehensive safety, functionality and great ease of use of helmets with the "one-hand fastener", with strong magnets make them easy to close and open, very convenient and safe).

- Fidlock brand magetic buckle.

Customized varieties colors of helmet accessories for your freely choice:

- Available helmet lockable strap divider in varieties color.
- Available helmet strap buckle in varieties colors.
- Available helmet strap holder in varieties colors.

#### **Buckle Options**

(A)

Don't be surprised! As a factory with 23-year R&D experience, we have developed a serie of adjustments for different helmets & comply with different helmet designs!You can find Up & Down adjuster, Y shape adjuster, LED adjuster,full head adjuster, transparent adjuster, integrated adjuster, etc. all at our factory! What's more, in order to satisfy your brand demand, we can add logo stickers or customize your exclusive adjuster according to your design or idea! The multi-color combination of our adjustments is also one of its highlights.We promise every rotating dial adjustment is of well-made & can provide you a comfortable & stable fitting experience!