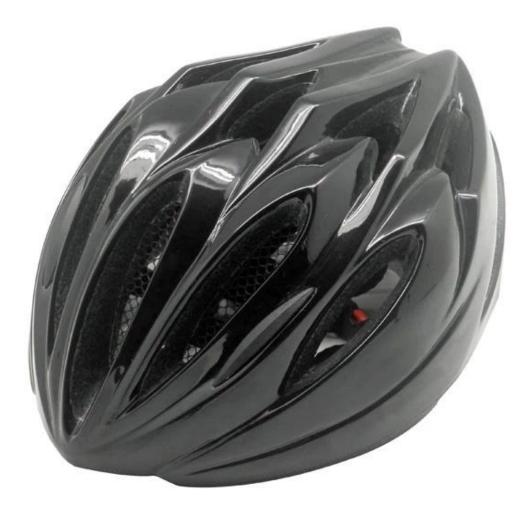

|
| Color                   | Pantone, customized                                                                         |
| size/head circumference | S/M (54-58CM) M/L (58-62CM)                                                                 |
| Weight                  | 270g                                                                                        |
| Sample Time             | 7 days                                                                                      |
| MOQ                     | 300pcs                                                                                      |
| Package details         | PP bag+individual color box packing+mastercarton                                            |

# The detail pictures of road bike helmet:













# The Customized accessories:

There are four different helmet strap buckle for your freely choice:

- Standard ITW brand Nylon helmet buckle
- Traditional helmet buckle

- Patent self-developed magnetic buckle (the comprehensive safety, functionality and great ease of use of helmets with the "one-hand fastener", with strong magnets make them easy to close and open, very convenient and safe).

- Fidlock brand magetic buckle.

Customized varieties colors of helmet accessories for your freely choice:

- Available helmet lockable strap divider in varieties color.
- Available helmet strap buckle in varieties colors.
- Available helmet strap holder in varieties colors.

#### **Buckle Options**



(A)

Don't be surprised! As a factory with 23-year R&D experience, we have developed a