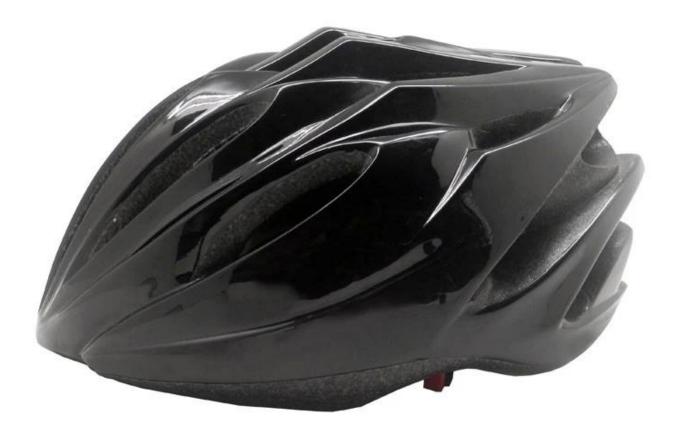

|
| Color                   | Pantone, customized                                                                         |
| size/head circumference | S/M (54-58CM) M/L (58-62CM)                                                                 |
| Weight                  | 270g                                                                                        |
| Sample Time             | 7 days                                                                                      |
| MOQ                     | 300pcs                                                                                      |
| Package details         | PP bag+individual color box packing+mastercarton                                            |

# The detail pictures of road bike helmet:













# The Customized accessories:

There are four different helmet strap buckle for your freely choice:

- Standard ITW brand Nylon helmet buckle
- Traditional helmet buckle

- Patent self-developed magnetic buckle (the comprehensive safety, functionality and great ease of use of helmets with the "one-hand fastener", with strong magnets make them easy to close and open, very convenient and safe).

- Fidlock brand magetic buckle.

Customized varieties colors of helmet accessories for your freely choice:

- Available helmet lockable strap divider in varieties color.
- Available helmet strap buckle in varieties colors.
- Available helmet strap holder in varieties colors.

#### **Buckle Options**



(A)

Don't be surprised! As a factory with 23-year R&D experience, we have developed a seri