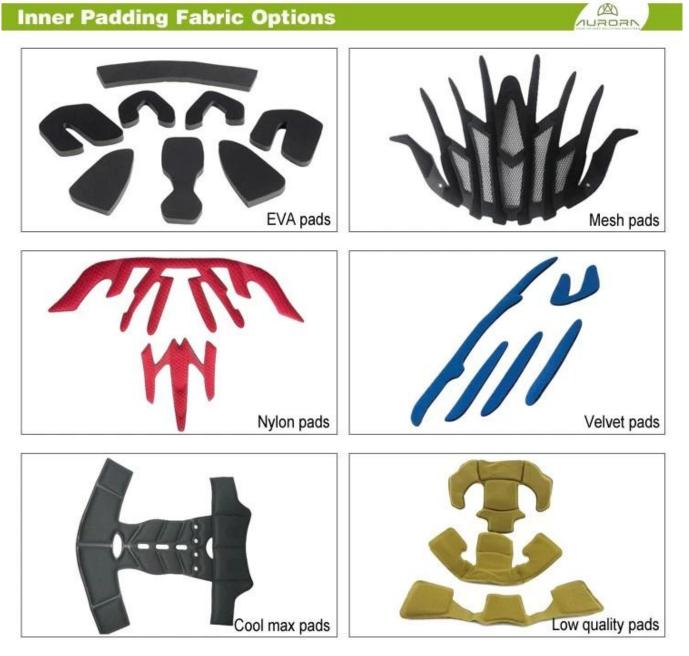

#### **Adjustment System Options**

A001 A002 A003 A004 A005 A006 A007 A008 A009 A010 A011 A012

There different kinds of inner padding fabric options.

EVA pads: It is closed cell and impervious to water, has resilient feel.

Mesh pads: it can prevent dust and small insect fly into the helmet during wild riding.

Nylon pads: antibacterial and skin-friendly, easy to clean.

Velvet pads: very soft and comfortable feeling.

Cool max pads: very high-end, can keep the hair dry and cool during riding.

Low quality pads: easy broken after friction with hair, uncomfortable and hot.

Breathability and comfort are extremely important, that's why the Manta features Airlite straps which are 15% lighter than a standard helmet strap. Tetoron straps are lighter, stronger and more breathable than a normal helmet strap. They also do not stick to the face as easily when temperatures begin to increase. Fast Adapting System webbing can be easily and continuously tailored to your exact head shape. The helmet stays securely on the head in all situations and the webbing straps are always in the best position.