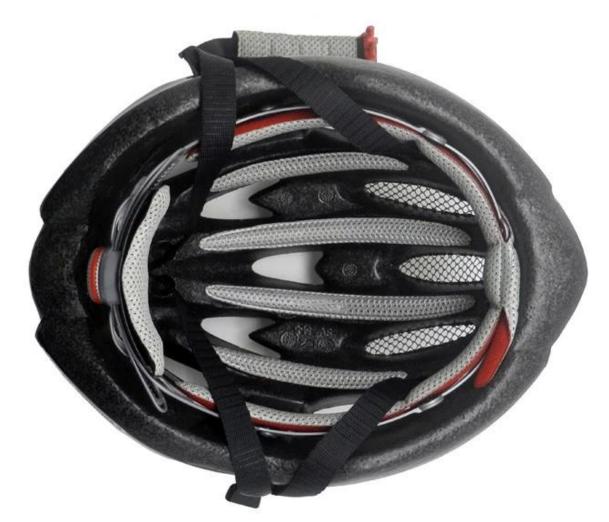

# The detail pictures of road bike helmet:

#### **Adjustment System Options**

A001 A002 A003 A004 A005 A006 A007 A008 A009 A010 A011 A012

There different kinds of inner padding fabric options.

EVA pads: It is closed cell and impervious to water, has resilient feel.

Mesh pads: it can prevent dust and small insect fly into the helmet during wild riding.

Nylon pads: antibacterial and skin-friendly, easy to clean.

Velvet pads: very soft and comfortable feeling.

Cool max pads: very high-end, can keep the hair dry and cool during riding.

Low quality pads: easy broken after friction with hair, uncomfortable and hot.

Breathability and comfort are extremely important, that's why the Manta features Airlite straps which are 15% lighter than a standard helmet strap. Tetoron straps are lighter, stronger and more breathable than a normal helmet strap. They also do not stick to the face as easily when temperatures begin to increase. Fast Adapting System webbing can be easily and continuously tailored to your exact head shape. The helmet stays securely on the head in all situations and the webbing straps are always in the best position.