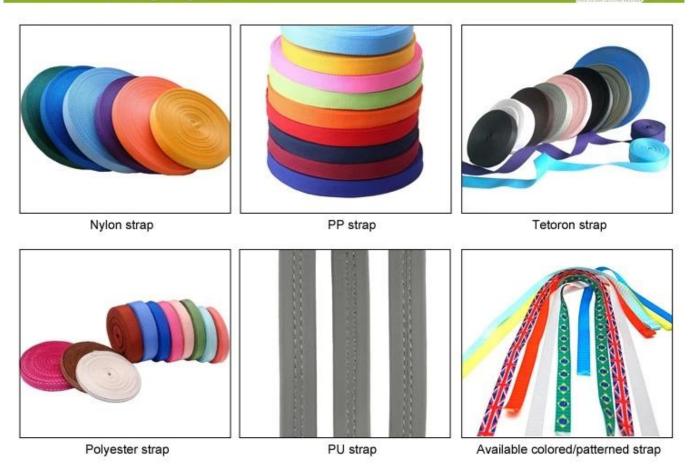

Low quality pads: easy broken after friction with hair, uncomfortable and hot.

Breathability and comfort are extremely important, that's why the Manta features Airlite straps which are 15% lighter than a standard helmet strap. Tetoron straps are lighter, stronger and more breathable than a normal helmet strap. They also do not stick to the face as easily when temperatures begin to increase. Fast Adapting System webbing can be easily and continuously tailored to your exact head shape. The helmet stays securely on the head in all situations and the webbing straps are always in the best position.

## **Helmet Strap Options**

AN ANA