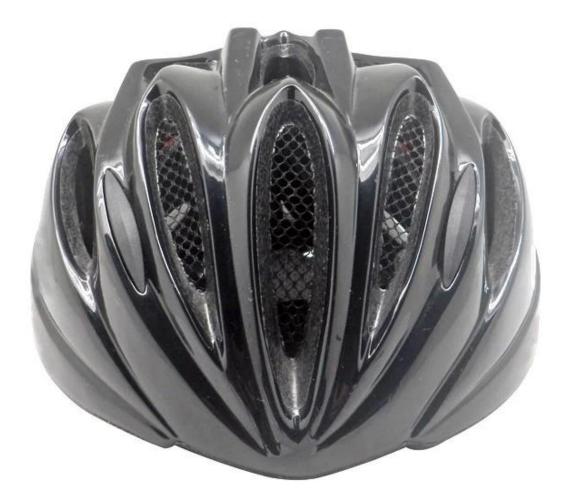

|
| Color                   | Pantone, customized                                                                         |
| size/head circumference | S/M (54-58CM) M/L (58-62CM)                                                                 |
| Weight                  | 270g                                                                                        |
| Sample Time             | 7 days                                                                                      |
| MOQ                     | 300pcs                                                                                      |
| Package details         | PP bag+individual color box packing+mastercarton                                            |

# The detail pictures of road bike helmet:













# The Customized accessories:

There are four different helmet strap buckle for your freely choice:

- Standard ITW brand Nylon helmet buckle
- Traditional helmet buckle

- Patent self-developed magnetic buckle (the comprehensive safety, functionality and great ease of use of helmets with the "one-hand fastener", with strong magnets make them easy to close and open, very convenient and safe).

- Fidlock brand magetic buckle.

Customized varieties colors of helmet accessories for your freely choice:

- Available helmet lockable strap divider in varieties color.
- Available helmet strap buckle in varieties colors.
- Available helmet strap holder in varieties colors.

#### **Buckle Options**



(A)

Don't be surprised! As a factory with 23-year R&D experience, we have developed a se