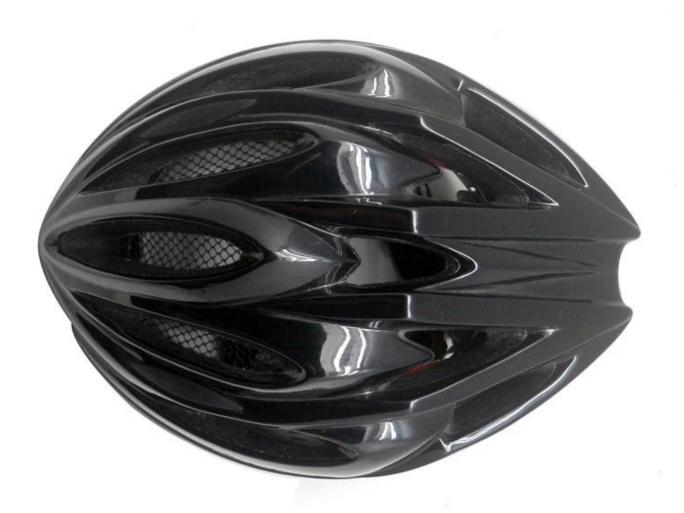

|
| Color                   | Pantone, customized                                                                         |
| size/head circumference | S/M (54-58CM) M/L (58-62CM)                                                                 |
| Weight                  | 270g                                                                                        |
| Sample Time             | 7 days                                                                                      |
| MOQ                     | 300pcs                                                                                      |
| Package details         | PP bag+individual color box packing+mastercarton                                            |

# The detail pictures of road bike helmet:













# The Customized accessories:

There are four different helmet strap buckle for your freely choice:

- Standard ITW brand Nylon helmet buckle
- Traditional helmet buckle

- Patent self-developed magnetic buckle (the comprehensive safety, functionality and great ease of use of helmets with the "one-hand fastener", with strong magnets make them easy to close and open, very convenient and safe).

- Fidlock brand magetic buckle.

Customized varieties colors of helmet accessories for your freely choice:

- Available helmet lockable strap divider in varieties color.
- Available helmet strap buckle in varieties colors.
- Available helmet strap holder in varieties colors.

#### **Buckle Options**



(A)

Don't be surprised! As a factory with 23-year R&D experience, we have developed a serie