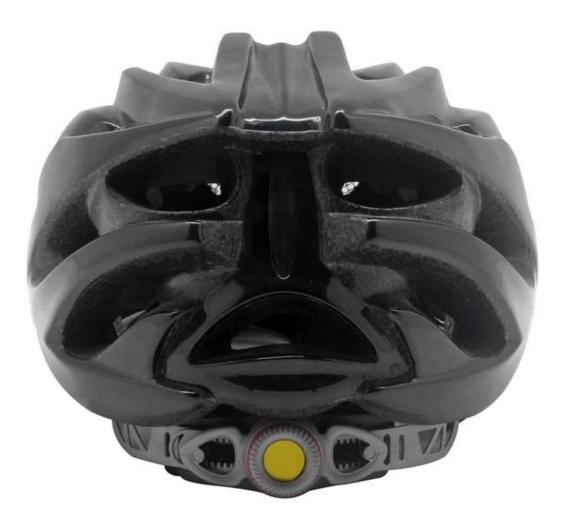

# The Details of road bike helmet:

The dirt bike helmet combines aerodynamic efficiency with strong cooling power. The magnetically-fastened eye shield provides wrap-around eye protection with exceptional optical clarity, and it's easy to flip up or remove when appropriate.

# The Specification of road bike helmet:

Features

Optical shield w/ magnetic attachment, Wind tunnel aided design, Removable/washable comfort padding, Featherweight webbing with Slimline buckle.

Construction

In-Mold polycarbonate shell with EPS liner

Fit System

Aurora patent adjustor

Ventilation

20 vents, internal channeling

# The specification of road bike helmet:

| Model No.               | AU-SV555                                                                                    |
|-------------------------|---------------------------------------------------------------------------------------------|
| Material                | EPS (Expanded Polystyrene) + PC (Polycarbonate) Shell<br>+ magnetically-fastened eye shield |
| Certification           | CE EN1078                                                                                   |
| Vents                   | 21 air vents                                                                                |
| Color                   | Pantone, customized                                                                         |
| size/head circumference | S/M (54-58CM) M/L (58-62CM)                                                                 |
| Weight                  | 270g                                                                                        |
| Sample Time             | 7 days                                                                                      |
| MOQ                     | 300pcs                                                                                      |
| Package details         | PP bag+individual color box packing+mastercarton                                            |