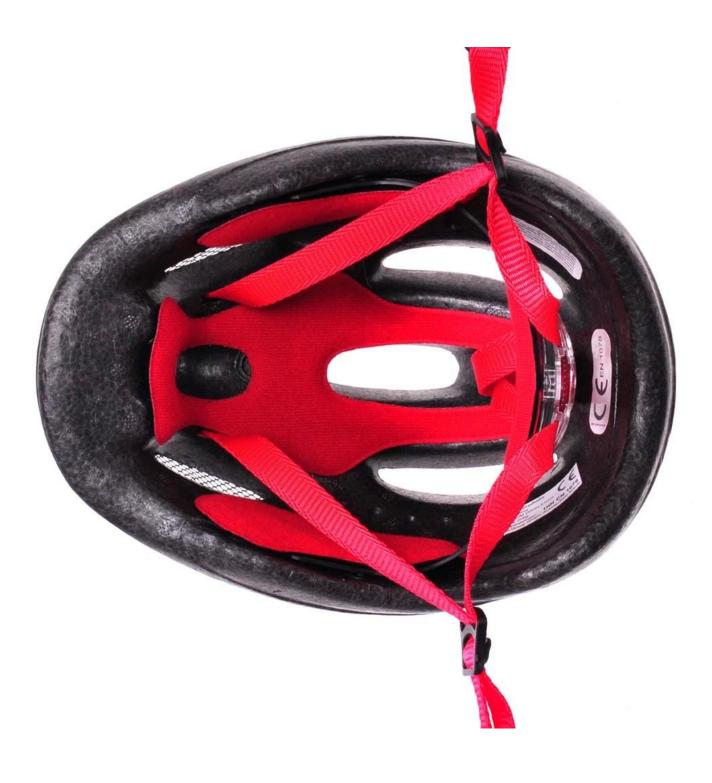

# The Advantages of kids cycling helmet:

- 1. it's super lightest, only 205g, and well-ventilated,
- 2. Thicken PC shell ,protection would be sharply increased.
- 3. High density gray EPS material, light weight, Shock resistance, provide reliable protection .
- 4. with patent adjustment headlock buckle , PA webbing, washable pads.
- 5. Lining Pad equipped with hot-pressing technology.
- 6. Certification: CE-EN1078 certified for impact protection.