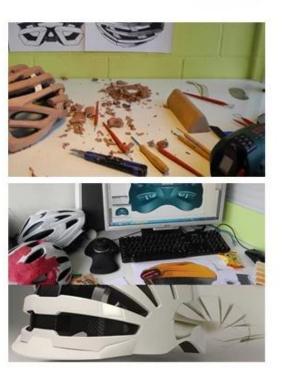

# **Helmet Shape 101**

An Oval shaped helmet is designed for a rider's head with a dimension which is considerably fit for Europeans.

A generic headform helmet is designed for a rider's head with a dimension which is slightly longer front-to-back than its side-to-side measurement.

A Round shaped helmet is designed for a rider's head with a dimension which is condierably fit for Asians.