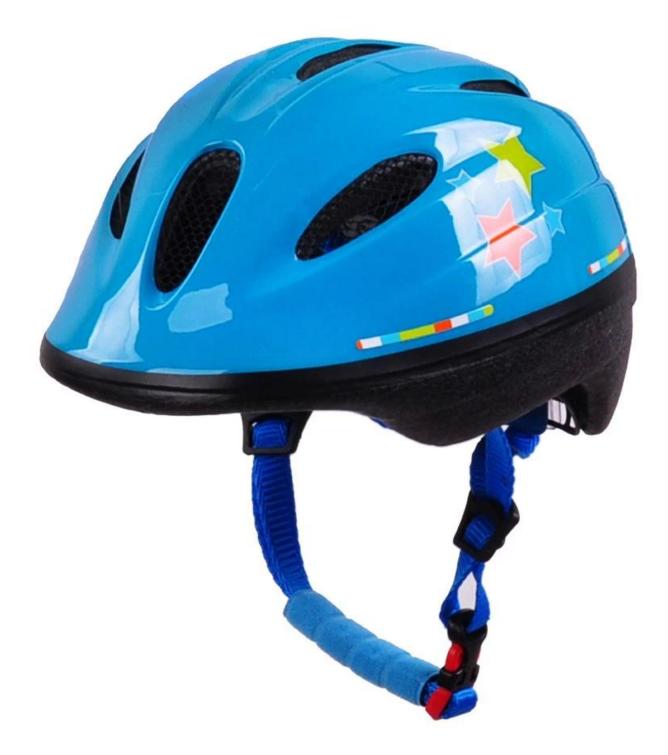

# Best kids cycling bike helmet, ultra light kids cycling helmet AU-C02

# The specification of best kids cycling helmet:

| Model No.     | AU-C02                         |
|---------------|--------------------------------|
| Material      | out-mold EPS liner & PVC shell |
| Certification | CE EN1078                      |

| Vents                   | 6 air vents                                      |
|-------------------------|--------------------------------------------------|
| Color                   | Pantone, customized                              |
| size/head circumference | M 52-57CM                                        |
| Weight                  | 205g                                             |
| Sample Time             | 7 days                                           |
| MOQ                     | 300pcs                                           |
| Package details         | PP bag+individual color box packing+mastercarton |

# The Advantages of kids cycling helmet:

- 1. it's super lightest, only 205g, and well-ventilated,
- 2. Thicken PC shell ,protection would be sharply increased.
- 3. High density gray EPS material, light weight, Shock resistance, provide reliable protection .
- 4. with patent adjustment headlock buckle , PA webbing, washable pads.
- 5. Lining Pad equipped with hot-pressing technology.
- 6. Certification: CE-EN1078 certified for impact protection.