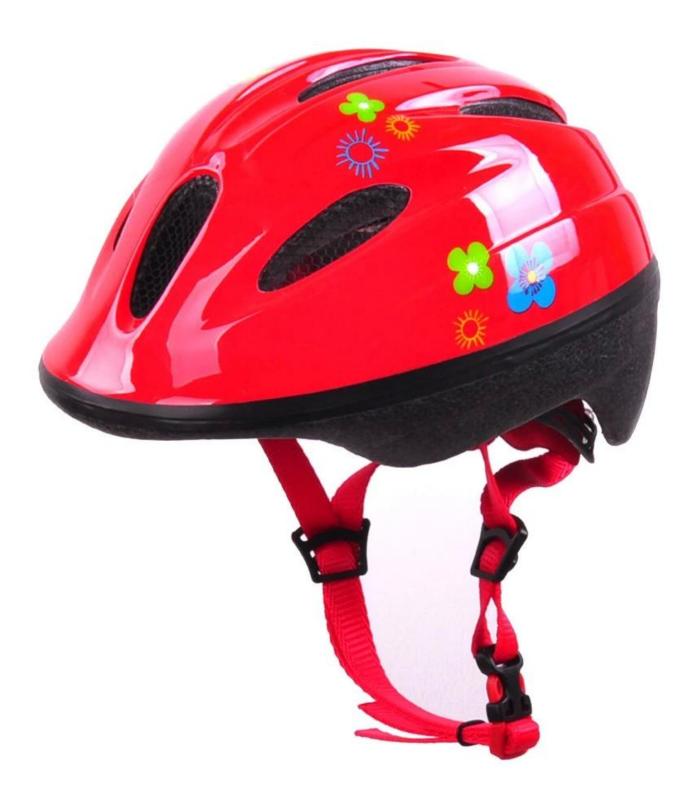

# Best kids cycling bike helmet, ultra light kids cycling helmet AU-C02

# The specification of best kids cycling helmet:

| Model No.     | AU-C02                         |
|---------------|--------------------------------|
| Material      | out-mold EPS liner & PVC shell |
| Certification | CE EN1078                      |

| Vents                   | 6 air vents                                      |
|-------------------------|--------------------------------------------------|
| Color                   | Pantone, customized                              |
| size/head circumference | M 52-57CM                                        |
| Weight                  | 205g                                             |
| Sample Time             | 7 days                                           |
| MOQ                     | 300pcs                                           |
| Package details         | PP bag+individual color box packing+mastercarton |

# The Advantages of kids cycling helmet:

- 1. it's super lightest, only 205g, and well-ventilated,
- 2. Thicken PC shell ,protection would be sharply increased.
- 3. High density gray EPS material, light weight, Shock resistance, provide reliable protection .
- 4. with patent adjustment headlock buckle , PA webbing, washable pads.
- 5. Lining Pad equipped with hot-pressing technology.
- 6. Certification: CE-EN1078 certified for impact protection.