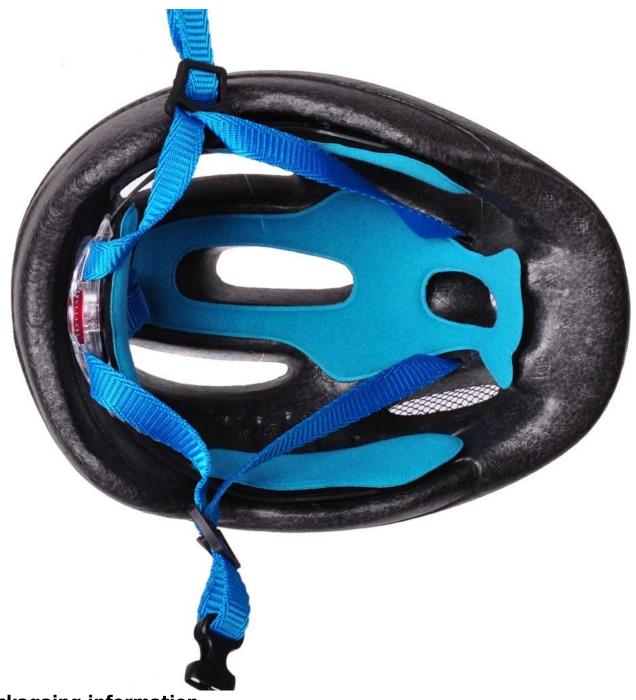

# The Advantages of kids cycling helmet:

- 1. it's super lightest, only 205g, and well-ventilated,
- 2. Thicken PC shell ,protection would be sharply increased.
- 3. High density gray EPS material, light weight, Shock resistance, provide reliable protection .
- 4. with patent adjustment headlock buckle , PA webbing, washable pads.
- 5. Lining Pad equipped with hot-pressing technology.
- 6. Certification: CE-EN1078 certified for impact protection.