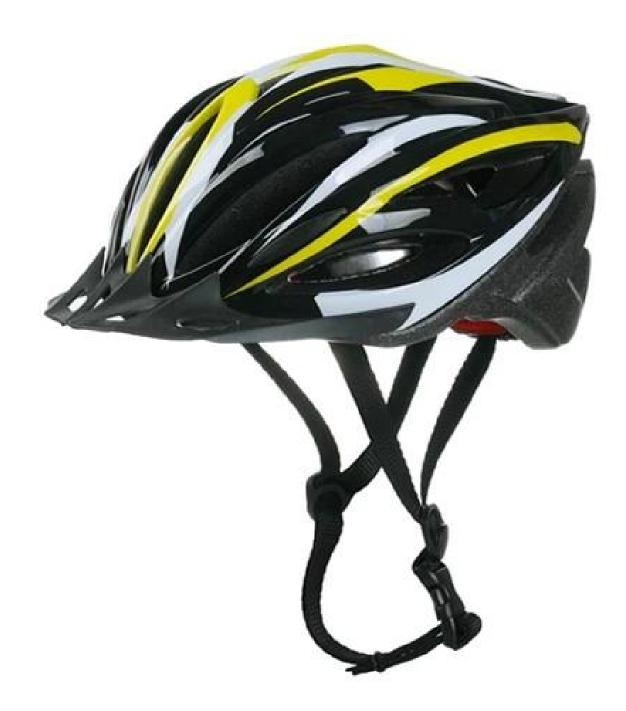

xpanded Polystyrene) + PVC (Polycarbonate) Shell |
| Certification           | CE EN1078                                              |
| Vents                   | 18air vents                                            |
| Color                   | Pantone, customized                                    |
| size/head circumference | S/M (54-58CM) M/L (58-62CM)                            |
| Weight                  | 270g                                                   |
| Sample Time             | 7 days                                                 |
| MOQ                     | 300pcs                                                 |
| Package details         | PP bag+individual color box packing+mastercarton       |

# The detail pictures of specialized mountain bike helmets











# The Customized accessories:

There are four different helmet strap buckle for your freely choice:

- Standard ITW brand Nylon helmet buckle
- Traditional helmet buckle

- Patent self-developed magnetic buckle (the comprehensive safety, functionality and great ease of use of helmets with the "one-hand fastener", with strong magnets make them easy to close and open, very convenient and safe).

- Fidlock brand magetic buckle.

Customized varieties colors of helmet accessories for your freely choice:

- Available helmet lockable strap divider in varieties color.
- Available helmet strap buckle in varieties colors.

#### **Buckle Options**



(A)

1202

Don't be surprised! As a factory with 23-year R&D experience, we have developed a serie of adjustments for different helmets & comply with