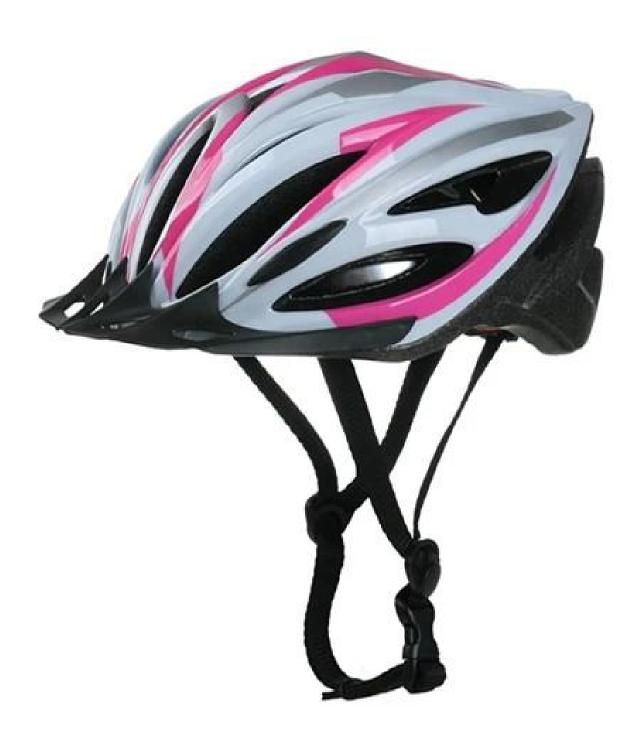

(Expanded Polystyrene) + PVC (Polycarbonate) Shell |
| Certification           | CE EN1078                                              |
| Vents                   | 18air vents                                            |
| Color                   | Pantone, customized                                    |
| size/head circumference | S/M (54-58CM) M/L (58-62CM)                            |
| Weight                  | 270g                                                   |
| Sample Time             | 7 days                                                 |
| MOQ                     | 300pcs                                                 |
| Package details         | PP bag+individual color box packing+mastercarton       |

# The detail pictures of specialized mountain bike helmets











# The Customized accessories:

There are four different helmet strap buckle for your freely choice:

- Standard ITW brand Nylon helmet buckle
- Traditional helmet buckle

- Patent self-developed magnetic buckle (the comprehensive safety, functionality and great ease of use of helmets with the "one-hand fastener", with strong magnets make them easy to close and open, very convenient and safe).

- Fidlock brand magetic buckle.

Customized varieties colors of helmet accessories for your freely choice:

- Available helmet lockable strap divider in varieties color.
- Available helmet strap buckle in varieties colors.

#### **Buckle Options**



(A)

1202

Don't be surprised! As a factory with 23-year R&D experience, we have developed a serie of adjustments for different helmets & comply wit