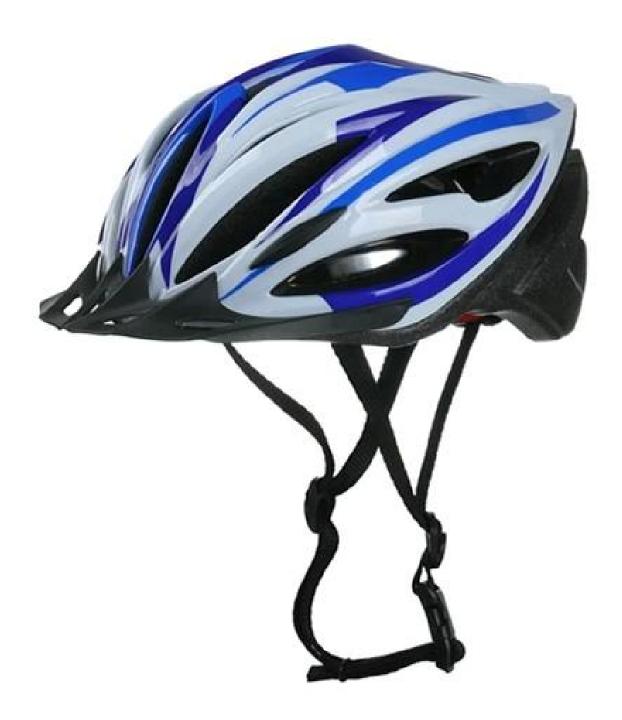

S (Expanded Polystyrene) + PVC (Polycarbonate) Shell |
| Certification           | CE EN1078                                              |
| Vents                   | 18air vents                                            |
| Color                   | Pantone, customized                                    |
| size/head circumference | S/M (54-58CM) M/L (58-62CM)                            |
| Weight                  | 270g                                                   |
| Sample Time             | 7 days                                                 |
| MOQ                     | 300pcs                                                 |
| Package details         | PP bag+individual color box packing+mastercarton       |

# The detail pictures of specialized mountain bike helmets











# The Customized accessories:

There are four different helmet strap buckle for your freely choice:

- Standard ITW brand Nylon helmet buckle
- Traditional helmet buckle

- Patent self-developed magnetic buckle (the comprehensive safety, functionality and great ease of use of helmets with the "one-hand fastener", with strong magnets make them easy to close and open, very convenient and safe).

- Fidlock brand magetic buckle.

Customized varieties colors of helmet accessories for your freely choice:

- Available helmet lockable strap divider in varieties color.
- Available helmet strap buckle in varieties colors.

#### **Buckle Options**



(A)

1202

Don't be surprised! As a factory with 23-year R&D experience, we have developed a serie of adjustments for different helmets & comply w