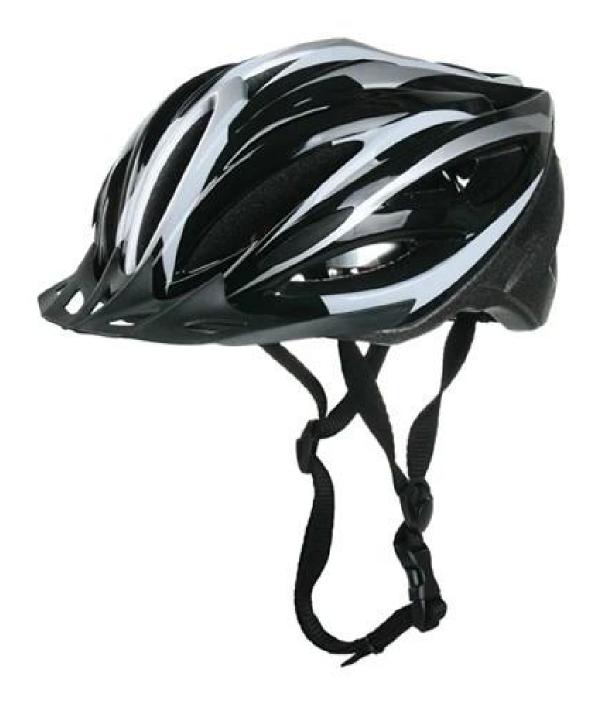

| EPS (Expanded Polystyrene) + PVC (Polycarbonate) Shell |
| Certification           | CE EN1078                                              |
| Vents                   | 18air vents                                            |
| Color                   | Pantone, customized                                    |
| size/head circumference | S/M (54-58CM) M/L (58-62CM)                            |
| Weight                  | 270g                                                   |
| Sample Time             | 7 days                                                 |
| MOQ                     | 300pcs                                                 |
| Package details         | PP bag+individual color box packing+mastercarton       |

# The detail pictures of specialized mountain bike helmets











# The Customized accessories:

There are four different helmet strap buckle for your freely choice:

- Standard ITW brand Nylon helmet buckle
- Traditional helmet buckle

- Patent self-developed magnetic buckle (the comprehensive safety, functionality and great ease of use of helmets with the "one-hand fastener", with strong magnets make them easy to close and open, very convenient and safe).

- Fidlock brand magetic buckle.

Customized varieties colors of helmet accessories for your freely choice:

- Available helmet lockable strap divider in varieties color.
- Available helmet strap buckle in varieties colors.

#### **Buckle Options**



(A)

1202

Don't be surprised! As a factory with 23-year R&D experience, we have developed a serie of adjustments for different helmets & comp