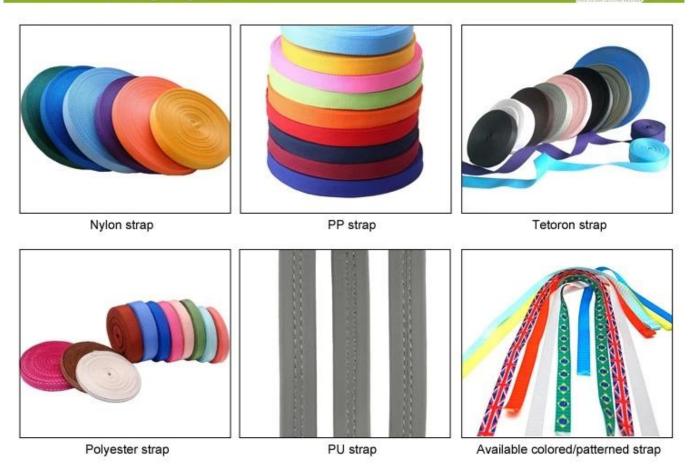

# **Helmet Strap Options**

AN ANA

Low quality pads: easy broken after friction with hair, uncomfortable and hot.

Breathability and comfort are extremely important, that's why the Manta features Airlite straps which are 15% lighter than a standard helmet strap. Tetoron straps are lighter, stronger and more breathable than a normal helmet strap. They also do not stick to the face as easily when temperatures begin to increase. Fast Adapting System webbing can be easily and continuously tailored to your exact head shape. The helmet stays securely on the head in all situations and the webbing straps are always in the best position.