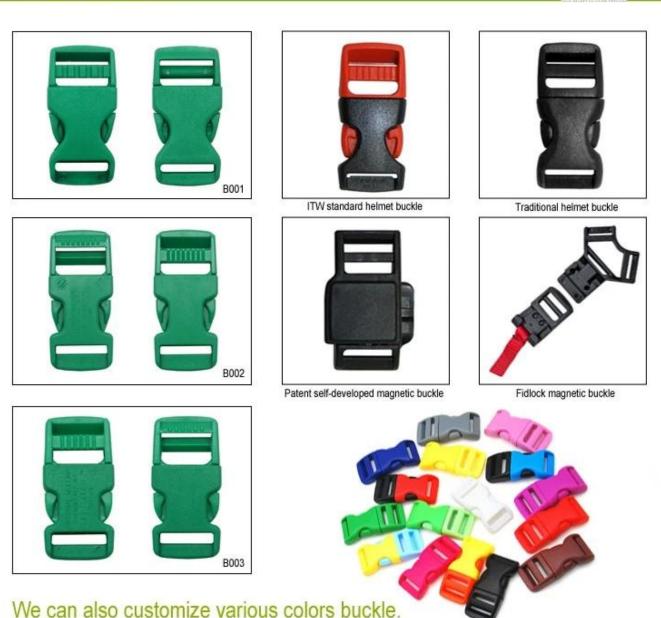

# The Customized accessories:

There are four different helmet strap buckle for your freely choice:

- Standard ITW brand Nylon helmet buckle
- Traditional helmet buckle

- Patent self-developed magnetic buckle (the comprehensive safety, functionality and great ease of use of helmets with the "one-hand fastener", with strong magnets make them easy to close and open, very convenient and safe).

- Fidlock brand magetic buckle.

Customized varieties colors of helmet accessories for your freely choice:

- Available helmet lockable strap divider in varieties color.
- Available helmet strap buckle in varieties colors.

#### **Buckle Options**

(A)

1202

Don't be surprised! As a factory with 23-year R&D experience, we have developed a serie of adjustments for different helmets & comply with different helmet designs!You can find Up & Down adjuster, Y shape adjuster, LED adjuster,full head adjuster, transparent adjuster, integrated adjuster, etc. all at our factory! What's more, in order to satisfy your brand demand, we can add logo stickers or customize your exclusive adjuster according to your design or idea! The multi-color combination of our adjustments is also one of its highlights.We promise every rotating dial adjustment is of well-made & can provide you a comfortable & stable fitting experience!