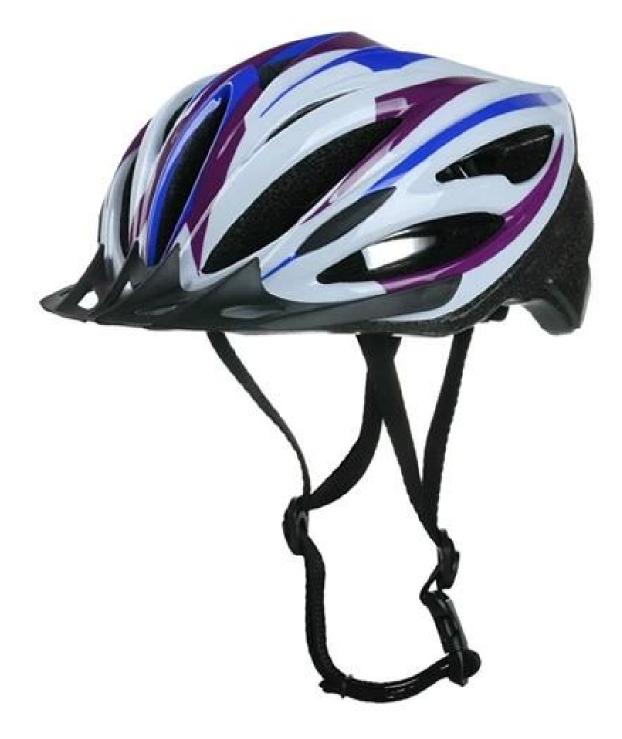

# **Best looking mtb helmet, bicycles accessories AU-F020**



#### The Details of free bike helmets

The dirt bike helmet combines aerodynamic efficiency with strong cooling power. The magnetically-fastened eye shield provides wrap-around eye protection with exceptional optical clarity, and it's easy to flip up or remove when appropriate.

# The Specification of road bike helmet reviews

Features

Optical shield w/ magnetic attachment, Wind tunnel aided design, Removable/washable comfort padding, Featherweight webbing with Slimline buckle.

Construction

In-Mold polycarbonate shell with EPS liner

Fit System

Aurora patent adjustor

Ventilation

20 vents, internal channeling

# The specification of specialized mountain bike helmets

| Model No.               | AU-F020                                                |
|-------------------------|-----