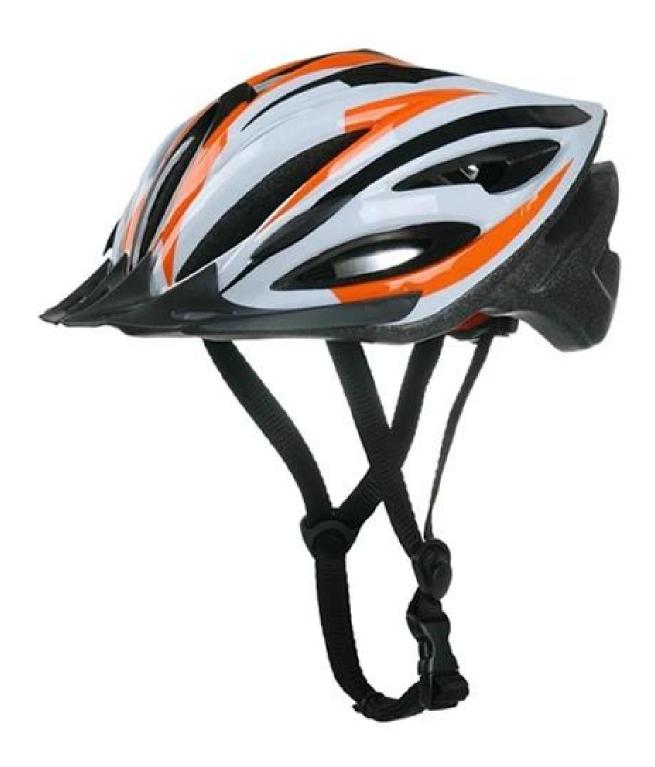

EPS (Expanded Polystyrene) + PVC (Polycarbonate) Shell |
| Certification           | CE EN1078                                              |
| Vents                   | 18air vents                                            |
| Color                   | Pantone, customized                                    |
| size/head circumference | S/M (54-58CM) M/L (58-62CM)                            |
| Weight                  | 270g                                                   |
| Sample Time             | 7 days                                                 |
| MOQ                     | 300pcs                                                 |
| Package details         | PP bag+individual color box packing+mastercarton       |

# The detail pictures of specialized mountain bike helmets











# The Customized accessories:

There are four different helmet strap buckle for your freely choice:

- Standard ITW brand Nylon helmet buckle
- Traditional helmet buckle

- Patent self-developed magnetic buckle (the comprehensive safety, functionality and great ease of use of helmets with the "one-hand fastener", with strong magnets make them easy to close and open, very convenient and safe).

- Fidlock brand magetic buckle.

Customized varieties colors of helmet accessories for your freely choice:

- Available helmet lockable strap divider in varieties color.
- Available helmet strap buckle in varieties colors.

#### **Buckle Options**



(A)

1202

Don't be surprised! As a factory with 23-year R&D experience, we have developed a serie of adjustments for different helmets & comply