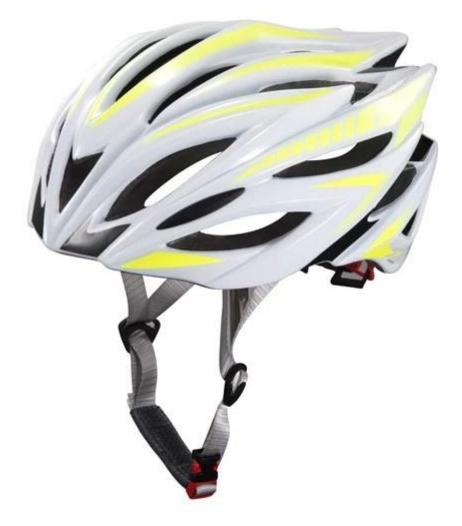

# **Best mtb enduro helmet, giro helmets mtb B23**

#### The Details of specialized mtb helmet:

- Well-ventilated, with very cooling air tunnel and reasonable aero shape design.

- Three-dimensional duct design: This design is very aerodynamic drag coefficient is small , in the process of riding , people wear more cool.

# **Description of specialized mtb helmet:**

Outer material : PC Lining material : High density Black EPS Size : S/M(54-58cm); M/L(58-62cm) Weight : 252g , Color : Pantone Accessories: Headring fit system, fast release buckle, PA webbing and detachable pads.