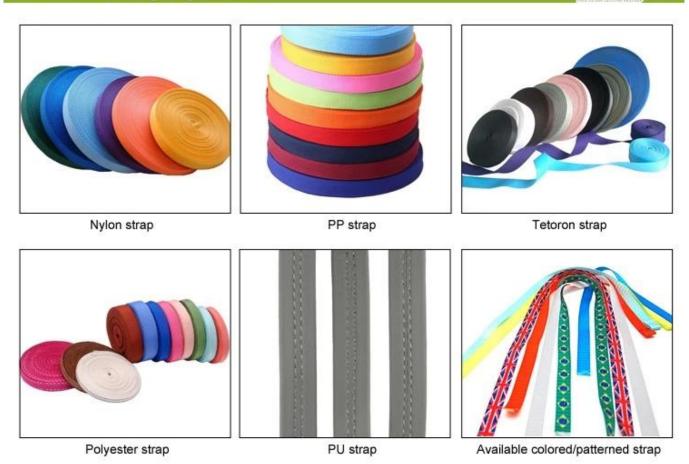

## **Helmet Strap Options**

AN ANA

Low quality pads: easy broken after friction with hair, uncomfortable and hot.

Breathability and comfort are extremely important, that's why the Manta features Airlite straps which are 15% lighter than a standard helmet strap. Tetoron straps are lighter, stronger and more breathable than a normal helmet strap. They also do not stick to the face as easily when temperatures begin to increase. Fast Adapting System webbing can be easily and continuously tailored to your exact head shape. The helmet stays securely on the head in all situations and the webbing straps are always in the best position.