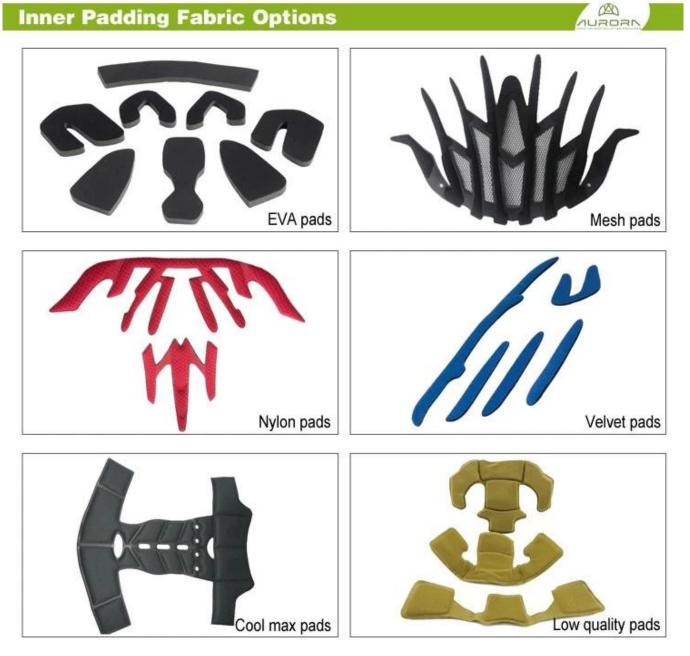

#### **Adjustment System Options**

A001 A002 A003 A004 A005 A006 A007 A008 A009 A010 A011 A012

There different kinds of inner padding fabric options.

EVA pads: It is closed cell and impervious to water, has resilient feel.

Mesh pads: it can prevent dust and small insect fly into the helmet during wild riding.

Nylon pads: antibacterial and skin-friendly, easy to clean.

Velvet pads: very soft and comfortable feeling.

Cool max pads: very high-end, can keep the hair dry and cool during riding.

Low quality pads: easy broken after friction with hair, uncomfortable and hot.

Breathability and comfort are extremely important, that's why the Manta features Airlite straps which are 15% lighter than a standard helmet strap. Tetoron straps are lighter, stronger and more breathable than a normal helmet strap. They also do not stick to the face as easily when temperatures begin to increase. Fast Adapting System webbing can be easily and continuously tailored to your exact head shape. The helmet stays securely on the head in all situations and the webbing straps are always in the best position.