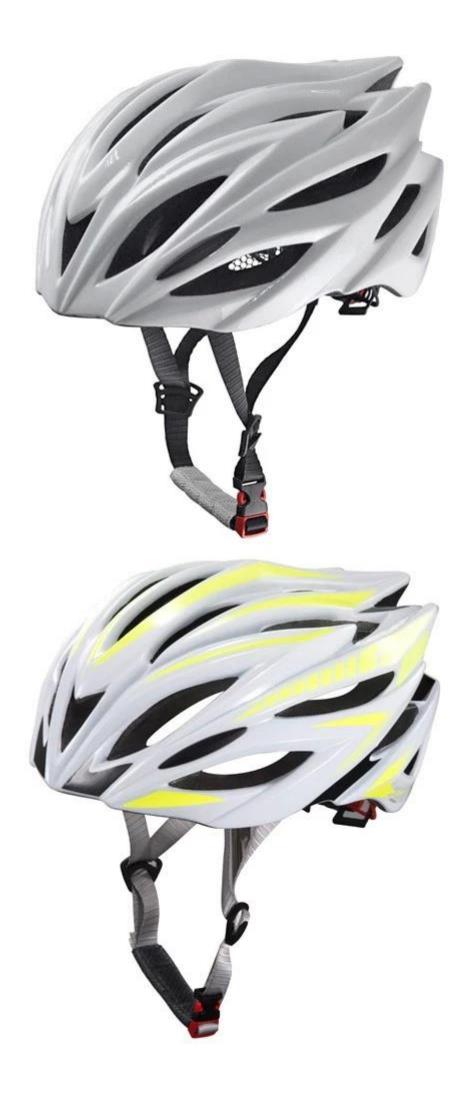

--------------------------------------|
| Material                | Double In-mold EPS liner & PC shell              |
| Certification           | CE EN1078                                        |
| Vents                   | 22 air vents                                     |
| Color                   | Pantone, customized                              |
| size/head circumference | S/M(54-58cm); M/L(58-62cm)                       |
| Weight                  | 252g                                             |
| Sample Time             | 7 days                                           |
| MOQ                     | 300pcs                                           |
| Package details         | PP bag+individual color box packing+mastercarton |

# The detail pictures of downhill bike helmet:







# The Customized accessories:

There are four different helmet strap buckle for your freely choice:

- Standard ITW brand Nylon helmet buckle

- Traditional helmet buckle

- Patent self-developed magnetic buckle (the comprehensive safety, functionality and great ease of use of helmets with the "one-hand fastener", with strong magnets make them easy to close and open, very convenient and safe).

- Fidlock brand magetic buckle.

Customized varieties colors of helmet accessories for your freely choice:

- Available helmet lockable strap divider in varieties color.

- Available helmet strap buckle in varieties colors.

- Available helmet strap holder in varieties colors.

#### **Buckle Options**



(A)

Don't be surprised! As a factory with 23-year R&D experience, we have developed a ser