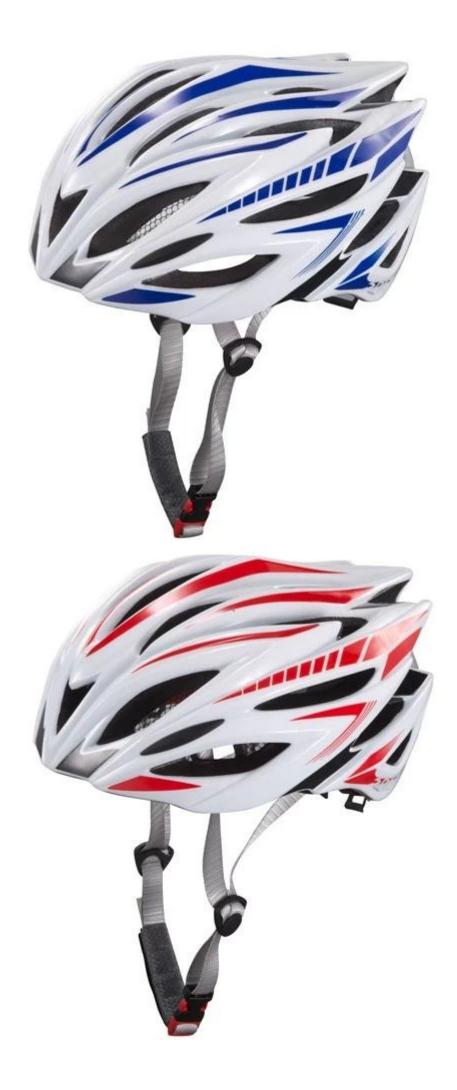

------------------------------------|
| Material                | Double In-mold EPS liner & PC shell              |
| Certification           | CE EN1078                                        |
| Vents                   | 22 air vents                                     |
| Color                   | Pantone, customized                              |
| size/head circumference | S/M(54-58cm); M/L(58-62cm)                       |
| Weight                  | 252g                                             |
| Sample Time             | 7 days                                           |
| MOQ                     | 300pcs                                           |
| Package details         | PP bag+individual color box packing+mastercarton |

# The detail pictures of downhill bike helmet:







# The Customized accessories:

There are four different helmet strap buckle for your freely choice:

- Standard ITW brand Nylon helmet buckle

- Traditional helmet buckle

- Patent self-developed magnetic buckle (the comprehensive safety, functionality and great ease of use of helmets with the "one-hand fastener", with strong magnets make them easy to close and open, very convenient and safe).

- Fidlock brand magetic buckle.

Customized varieties colors of helmet accessories for your freely choice:

- Available helmet lockable strap divider in varieties color.

- Available helmet strap buckle in varieties colors.

- Available helmet strap holder in varieties colors.

#### **Buckle Options**



(A)

Don't be surprised! As a factory with 23-year R&D experience, we have developed a serie