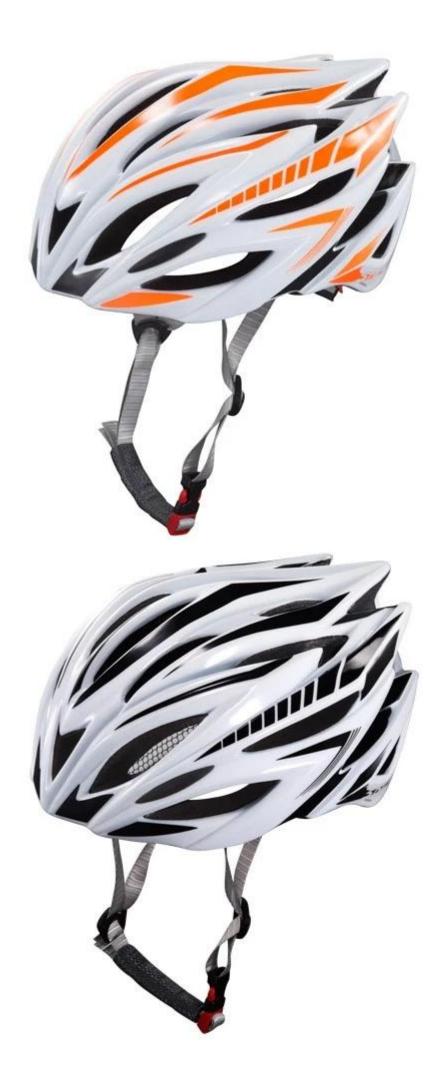

----------------------------------|
| Material                | Double In-mold EPS liner & PC shell              |
| Certification           | CE EN1078                                        |
| Vents                   | 22 air vents                                     |
| Color                   | Pantone, customized                              |
| size/head circumference | S/M(54-58cm); M/L(58-62cm)                       |
| Weight                  | 252g                                             |
| Sample Time             | 7 days                                           |
| MOQ                     | 300pcs                                           |
| Package details         | PP bag+individual color box packing+mastercarton |

# The detail pictures of downhill bike helmet:







# The Customized accessories:

There are four different helmet strap buckle for your freely choice:

- Standard ITW brand Nylon helmet buckle

- Traditional helmet buckle

- Patent self-developed magnetic buckle (the comprehensive safety, functionality and great ease of use of helmets with the "one-hand fastener", with strong magnets make them easy to close and open, very convenient and safe).

- Fidlock brand magetic buckle.

Customized varieties colors of helmet accessories for your freely choice:

- Available helmet lockable strap divider in varieties color.

- Available helmet strap buckle in varieties colors.

- Available helmet strap holder in varieties colors.

#### **Buckle Options**



(A)

Don't be surprised! As a factory with 23-year R&D experience, we have developed a serie o