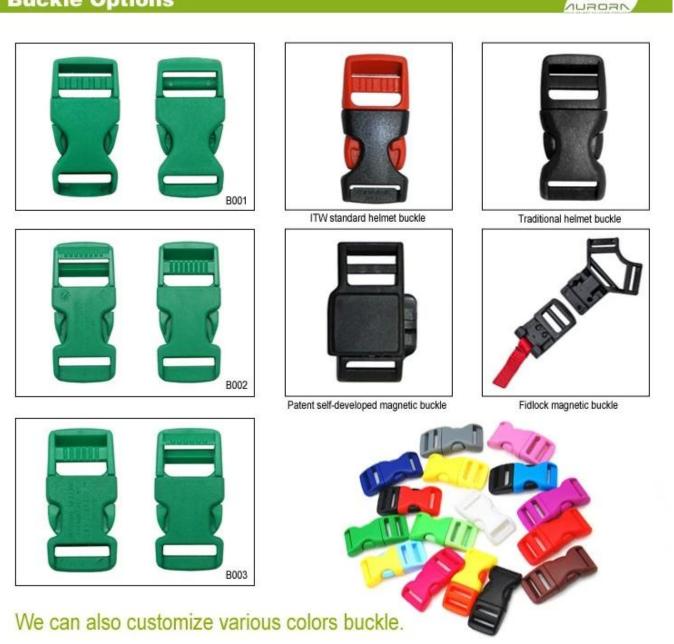

#### **Buckle Options**

(A)

Don't be surprised! As a factory with 23-year R&D experience, we have developed a serie of adjustments for different helmets & comply with different helmet designs!You can find Up & Down adjuster, Y shape adjuster, LED adjuster,full head adjuster, transparent adjuster, integrated adjuster, etc. all at our factory! What's more, in order to satisfy your brand demand, we can add logo stickers or customize your exclusive adjuster according to your design or idea! The multi-color combination of our adjustments is also one of its highlights.We promise every rotating dial adjustment is of well-made & can provide you a comfortable & stable fitting experience!

# The Customized accessories:

There are four different helmet strap buckle for your freely choice:

- Standard ITW brand Nylon helmet buckle

- Traditional helmet buckle

- Patent self-developed magnetic buckle (the comprehensive safety, functionality and great ease of use of helmets with the "one-hand fastener", with strong magnets make them easy to close and open, very convenient and safe).

- Fidlock brand magetic buckle.

Customized varieties colors of helmet accessories for your freely choice:

- Available helmet lockable strap divider in varieties color.

- Available helmet strap buckle in varieties colors.

- Available helmet strap holder in varieties colors.