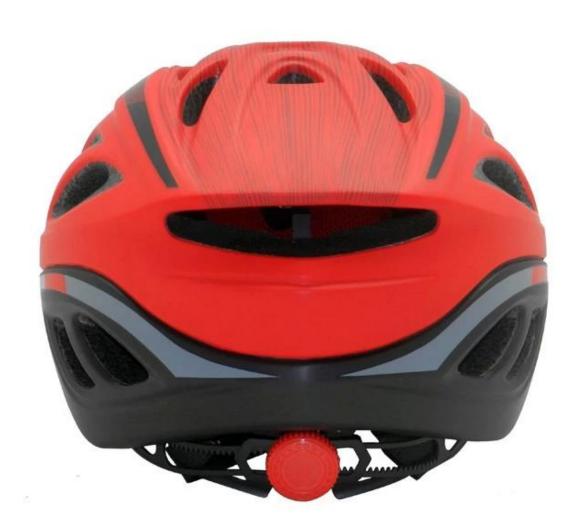

-----------------------|
| Material                | EPS foam & PC double in-mold technology           |
| Certification           | CE EN1078                                         |
| Vents                   | 20 air vents                                      |
| Color                   | Pantone, customized                               |
| size/head circumference | M/L (54-58CM)                                     |
| Weight                  | 270g                                              |
| Sample Time             | 3 days                                            |
| MOQ                     | 200pcs                                            |
| Package details         | PP bag+individual color box packing+master carton |

# The detail pictures of womens sport bike helmets









## The Customized accessories:

So far, we have been manufacturing & exporting different kinds of helmets for more than 24 years. You can purchase latest design quality helmets here as well as personalize your own designs since we can provide a strong R&D support.We provide different option for custom service that you can select the different helmet color , different strap color,LOGO custom service ,inner pad design , divider color , different strap buckle color, and we can provide different head adjuster even different color for visor.

ITW helmet buckle is light, easy to fasten and normally reliable. It has some drawbacks, however. It requires the strap to be adjusted correctly at all times, and retain the adjustment, since it always fastens at the same spot.

# **Helmet Buckle Opt