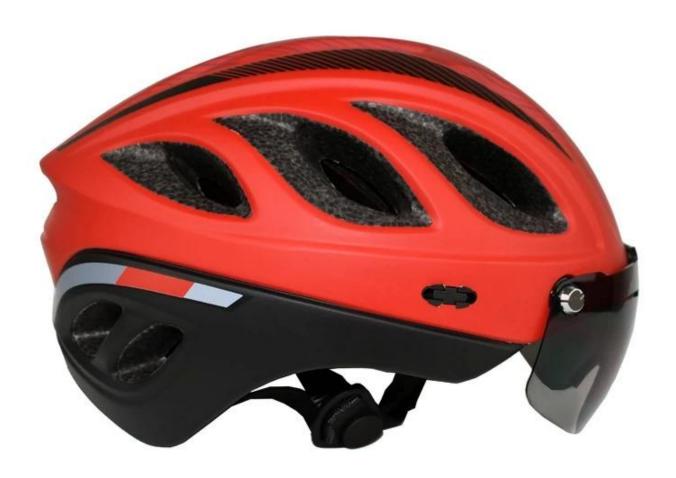

---------------------|
| Material                | EPS foam & PC double in-mold technology           |
| Certification           | CE EN1078                                         |
| Vents                   | 20 air vents                                      |
| Color                   | Pantone, customized                               |
| size/head circumference | M/L (54-58CM)                                     |
| Weight                  | 270g                                              |
| Sample Time             | 3 days                                            |
| MOQ                     | 200pcs                                            |
| Package details         | PP bag+individual color box packing+master carton |

# The detail pictures of womens sport bike helmets









## The Customized accessories:

So far, we have been manufacturing & exporting different kinds of helmets for more than 24 years. You can purchase latest design quality helmets here as well as personalize your own designs since we can provide a strong R&D support.We provide different option for custom service that you can select the different helmet color , different strap color,LOGO custom service ,inner pad design , divider color , different strap buckle color, and we can provide different head adjuster even different color for visor.

ITW helmet buckle is light, easy to fasten and normally reliable. It has some drawbacks, however. It requires the strap to be adjusted correctly at all times, and retain the adjustment, since it always fastens at the same spot.

# **Helmet Buckle Optio