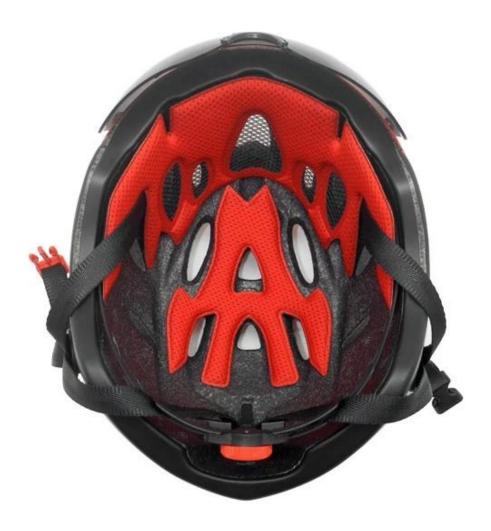

# The detail pictures of womens sport bike helmets

# Female Parts Options To Anchor Strap

Interior features significantly affect a helmet's comfort. All our pads absorb moisture and are antiallergenic. Hook and loop fasteners allow easy removal for washing.