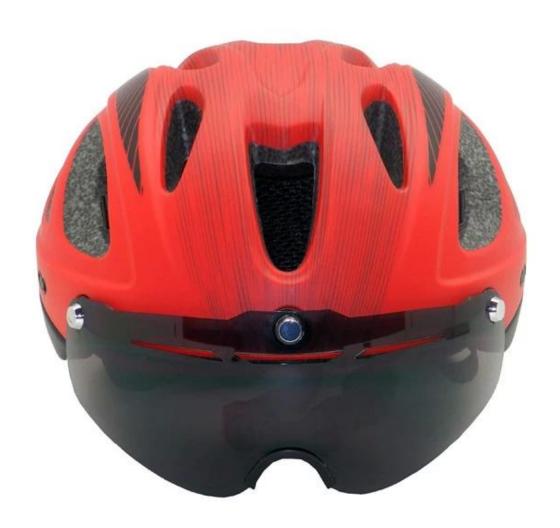

# **Best mtb helmet with magnetic goggle AU-BM12**

## The description of downhill helmet:

- Super lightest: only 270g, well-ventilated, with very cooling air tunnel and reasonable aero shape design.
- Three-dimensional duct design: This design is very aerodynamic drag coefficient is small , in the process of riding , people wear more cool.
- In-mold technology, when the helmet by the impact , the entire helmet uniform force.
- The high quality eco-friendly high temperature resistant PC shell & carbon fiber.
- The high density black EPS material is imported from American,
- The bicycle accessories: adjustable chin strap with quick-release buckle; rear lock adjustment; cool comfortable pads;
- Certification: CE-EN1078 certified for impact protection.

# The detail pictures of womens sport bike helmets