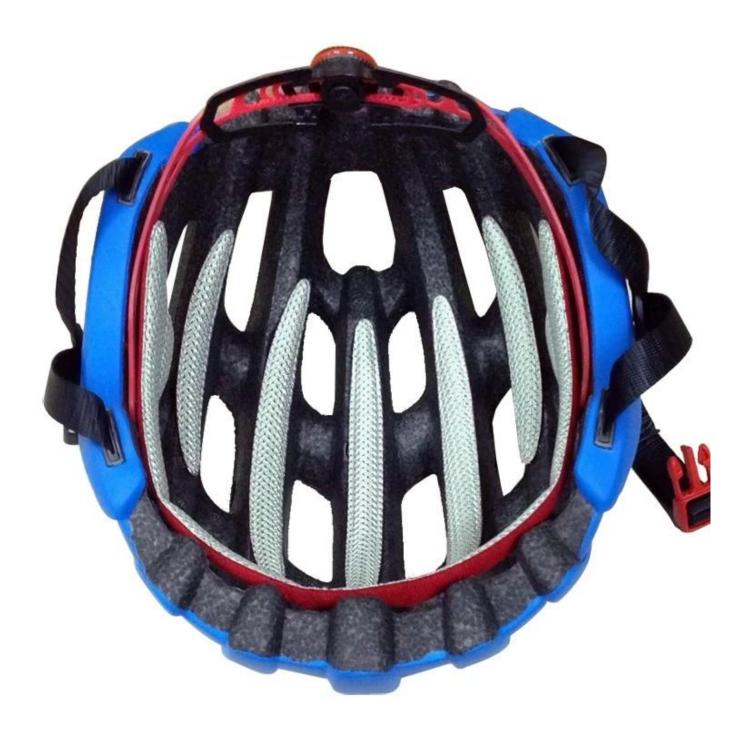

# The detail pictures of specialized mountain bike helmets

# The specification of specialized mountain bike helmets

| Model No.               | AU-B79                                                |
|-------------------------|-------------------------------------------------------|
| <br>  Material          | EPS (Expanded Polystyrene) + PC (Polycarbonate) Shell |
| Certification           | CE EN1078                                             |
| Vents                   | 21 air vents                                          |
| Color                   | Pantone, customized                                   |
| size/head circumference | S/M (54-58CM) M/L (58-62CM)                           |
| Weight                  | 270g                                                  |
| Sample Time             | 7 days                                                |
| MOQ                     | 300pcs                                                |
| Package details         | PP bag+individual color box packing+mastercarton      |