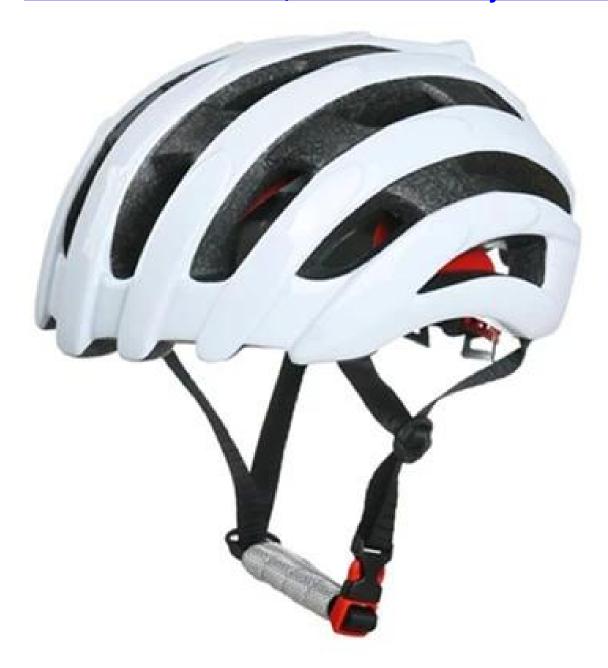

# Best mtb trail helmet, mountainbike hjelm AU-B79



## The Details of free bike helmets

The dirt bike helmet combines aerodynamic efficiency with strong cooling power. The magnetically-fastened eye shield provides wrap-around eye protection with exceptional optical clarity, and it's easy to flip up or remove when appropriate.

# The Specification of road bike helmet reviews

#### Features

Optical shield w/ magnetic attachment, Wind tunnel aided design, Removable/washable comfort padding, Featherweight webbing with Slimline buckle.

#### Construction

In-Mold polycarbonate shell with EPS liner

Fit System

# The specification of specialized mountain bike helmets

| Model No.               | AU-B79                                                |
|-------------------------|-------------------------------------------------------|
| <br>  M