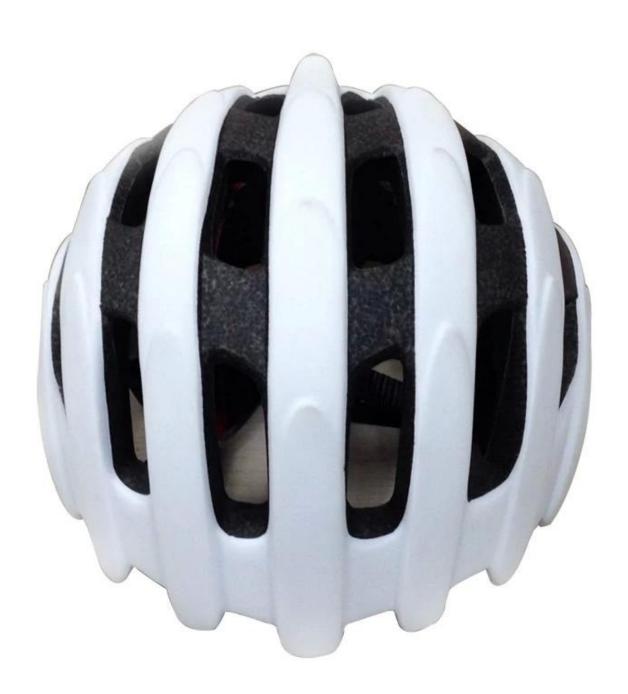

| EPS (Expanded Polystyrene) + PC (Polycarbonate) Shell |
| Certification           | CE EN1078                                             |
| Vents                   | 21 air vents                                          |
| Color                   | Pantone, customized                                   |
| size/head circumference | S/M (54-58CM) M/L (58-62CM)                           |
| Weight                  | 270g                                                  |
| Sample Time             | 7 days                                                |
| MOQ                     | 300pcs                                                |
| Package details         | PP bag+individual color box packing+mastercarton      |

# The detail pictures of specialized mountain bike helmets











# The Customized accessories:

There are four different helmet strap buckle for your freely choice:

- Standard ITW brand Nylon helmet buckle
- Traditional helmet buckle
- Patent self-developed magnetic buckle (the comprehensive safety, functionality and great ease of use of helmets with the "one-hand fastener", with strong magnets make them easy to close and open, very convenient and safe).
- Fidlock brand magetic buckle.

Customized varieties colors of helmet accessories for your freely choice:

- Available helmet lockable strap divider in varieties color.
- Available helmet strap buckle in varieties colors.

## **Buckle Options**





Don't be surprised! As a factory with 23-year R&D experience, we have developed a serie of adjustments for different helmets & comply with different