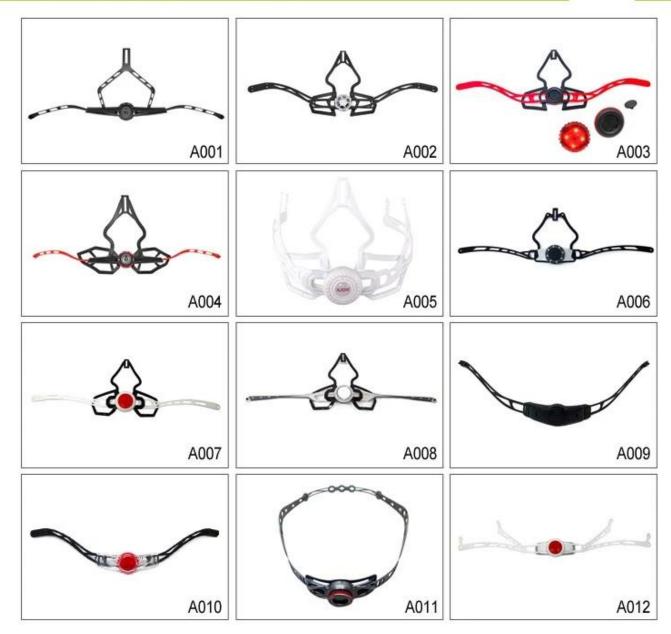

## **Buckle Options**

Don't be surprised! As a factory with 23-year R&D experience, we have developed a serie of adjustments for different helmets & comply with different helmet designs!You can find Up & Down adjuster, Y shape adjuster, LED adjuster,full head adjuster, transparent adjuster, integrated adjuster, etc. all at our factory! What's more, in order to satisfy your brand demand, we can add logo stickers or customize your exclusive adjuster according to your design or idea! The multi-color combination of our adjustments is also one of its highlights.We promise every rotating dial adjustment is of well-made & can provide you a comfortable & stable fitting experience!