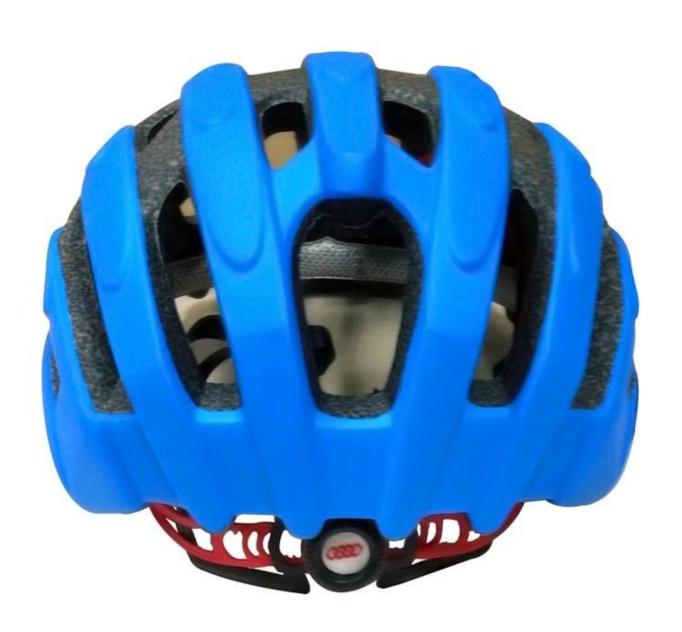

# The detail pictures of specialized mountain bike helmets

# The specification of specialized mountain bike helmets

| Model No.               | AU-B79                                                |
|-------------------------|-------------------------------------------------------|
| <br>  Material          | EPS (Expanded Polystyrene) + PC (Polycarbonate) Shell |
| Certification           | CE EN1078                                             |
| Vents                   | 21 air vents                                          |
| Color                   | Pantone, customized                                   |
| size/head circumference | S/M (54-58CM) M/L (58-62CM)                           |
| Weight                  | 270g                                                  |
| Sample Time             | 7 days                                                |
| MOQ                     | 300pcs                                                |
| Package details         | PP bag+individual color box packing+mastercarton      |