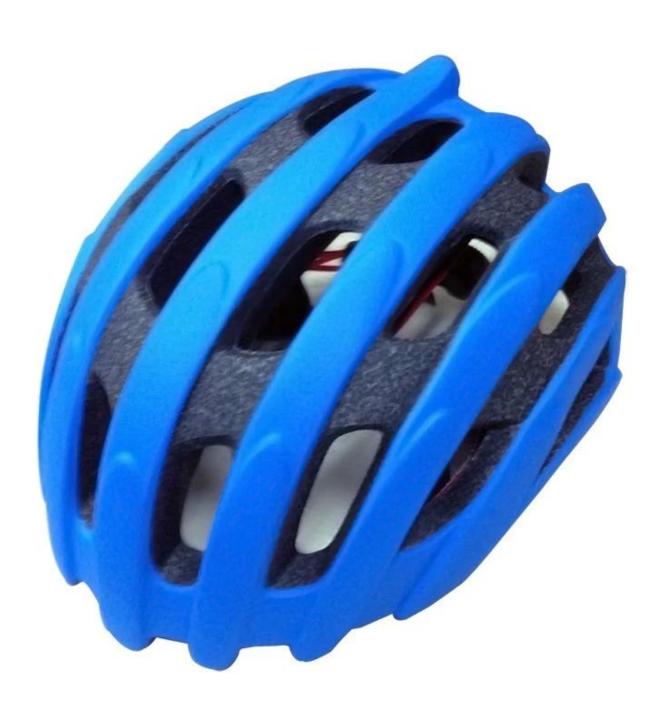

| EPS (Expanded Polystyrene) + PC (Polycarbonate) Shell |
| Certification           | CE EN1078                                             |
| Vents                   | 21 air vents                                          |
| Color                   | Pantone, customized                                   |
| size/head circumference | S/M (54-58CM) M/L (58-62CM)                           |
| Weight                  | 270g                                                  |
| Sample Time             | 7 days                                                |
| MOQ                     | 300pcs                                                |
| Package details         | PP bag+individual color box packing+mastercarton      |

# The detail pictures of specialized mountain bike helmets











# The Customized accessories:

There are four different helmet strap buckle for your freely choice:

- Standard ITW brand Nylon helmet buckle
- Traditional helmet buckle
- Patent self-developed magnetic buckle (the comprehensive safety, functionality and great ease of use of helmets with the "one-hand fastener", with strong magnets make them easy to close and open, very convenient and safe).
- Fidlock brand magetic buckle.

Customized varieties colors of helmet accessories for your freely choice:

- Available helmet lockable strap divider in varieties color.
- Available helmet strap buckle in varieties colors.

## **Buckle Options**





Don't be surprised! As a factory with 23-year R&D experience, we have developed a serie of adjustments for different helmets & comply with diffe