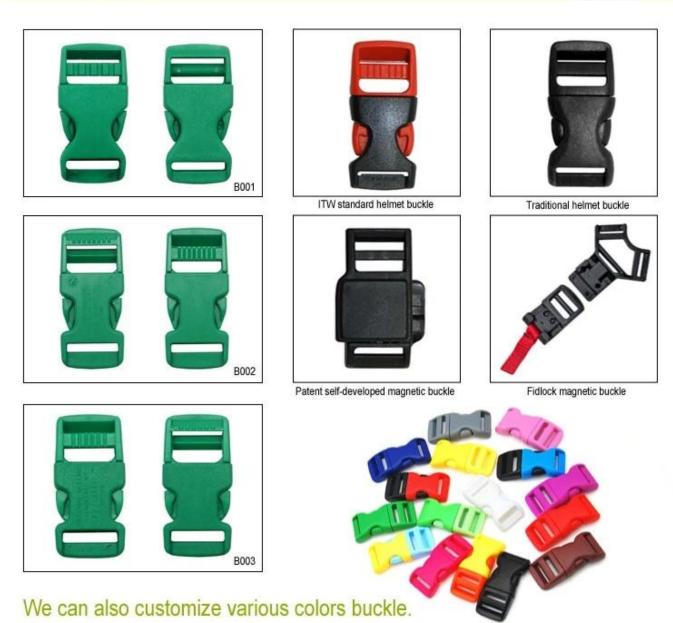

# The Customized accessories:

There are four different helmet strap buckle for your freely choice:

- Standard ITW brand Nylon helmet buckle
- Traditional helmet buckle
- Patent self-developed magnetic buckle (the comprehensive safety, functionality and great ease of use of helmets with the "one-hand fastener", with strong magnets make them easy to close and open, very convenient and safe).
- Fidlock brand magetic buckle.

Customized varieties colors of helmet accessories for your freely choice:

- Available helmet lockable strap divider in varieties color.
- Available helmet strap buckle in varieties colors.