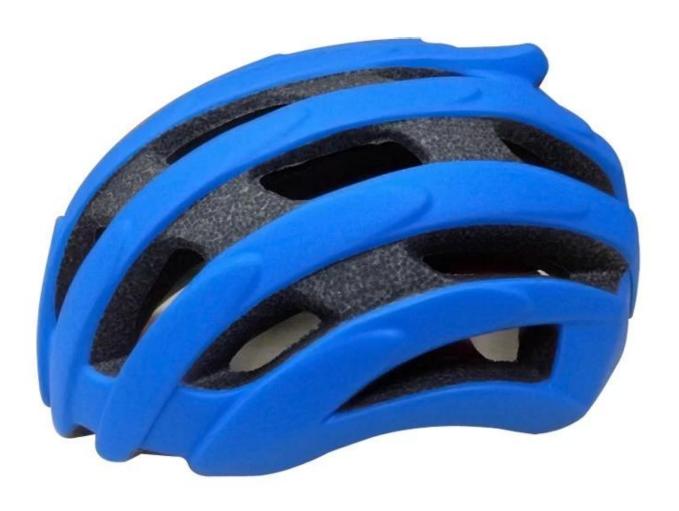

| EPS (Expanded Polystyrene) + PC (Polycarbonate) Shell |
| Certification           | CE EN1078                                             |
| Vents                   | 21 air vents                                          |
| Color                   | Pantone, customized                                   |
| size/head circumference | S/M (54-58CM) M/L (58-62CM)                           |
| Weight                  | 270g                                                  |
| Sample Time             | 7 days                                                |
| MOQ                     | 300pcs                                                |
| Package details         | PP bag+individual color box packing+mastercarton      |

# The detail pictures of specialized mountain bike helmets











# The Customized accessories:

There are four different helmet strap buckle for your freely choice:

- Standard ITW brand Nylon helmet buckle
- Traditional helmet buckle
- Patent self-developed magnetic buckle (the comprehensive safety, functionality and great ease of use of helmets with the "one-hand fastener", with strong magnets make them easy to close and open, very convenient and safe).
- Fidlock brand magetic buckle.

Customized varieties colors of helmet accessories for your freely choice:

- Available helmet lockable strap divider in varieties color.
- Available helmet strap buckle in varieties colors.

## **Buckle Options**





Don't be surprised! As a factory with 23-year R&D experience, we have developed a serie of adjustments for different helmets & comply with differe