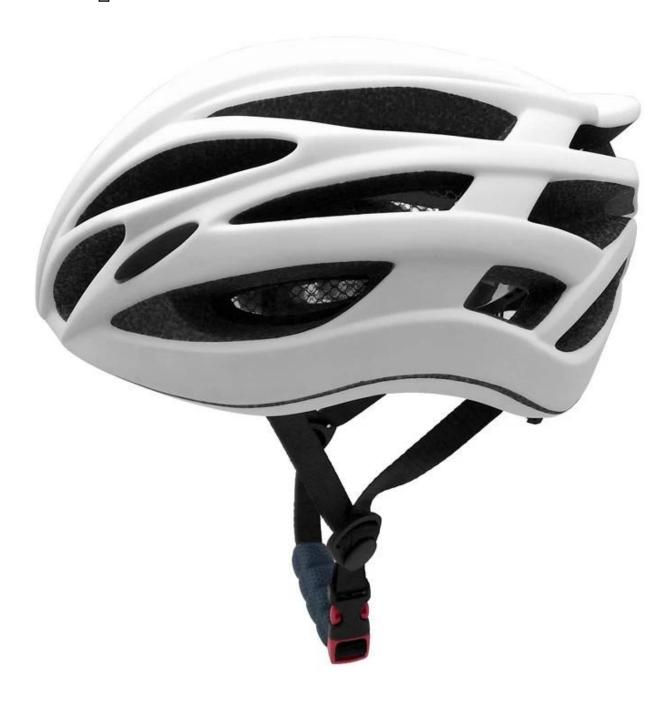

# **Pictures**

So far, we have been manufacturing & exporting different kinds of the best road bike helmet for more than 20 years. You can purchase

latest design quality best road bike helmet under £50 here as best womens bike helmet well as personalize your own designs since we can provide a strong R&D support.We provide different option for custom service that you can select the different bicycle helmets women color ,different strap color,LOGO custom service ,inner pad design ,divider color ,different strap buckle color ,and we can provide different head adjuster even different color for visor.