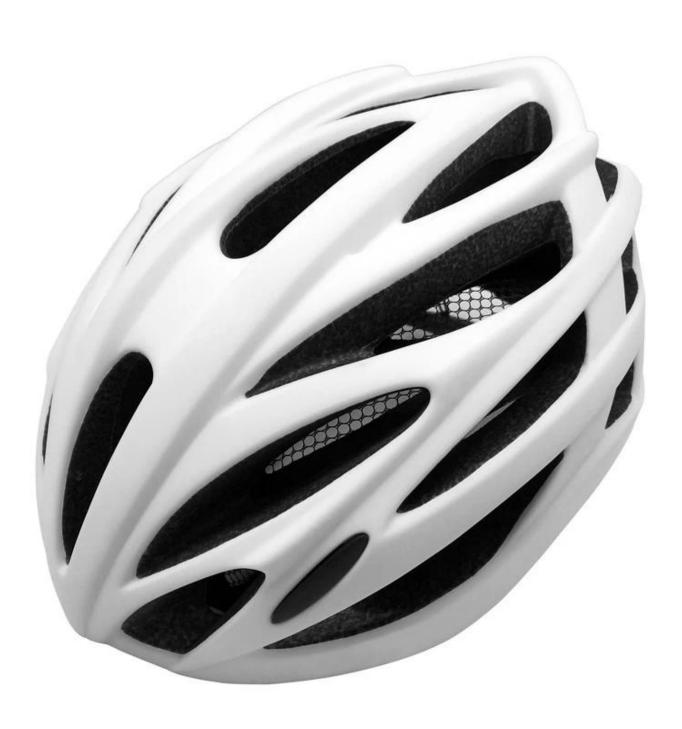

# **Pictures**

So far, we have been manufacturing & exporting different kinds of the best road bike helmet for more than 20 years. You can purchase

latest design quality best road bike helmet under £50 here as best womens bike helmet well as personalize your own designs since we can provide a strong R&D support.We provide different option for custom service that you can select the different bicycle helmets women color ,different strap color,LOGO custom service ,inner pad design ,divider color ,different strap buckle color ,and we can provide different head adjuster even different color for visor.