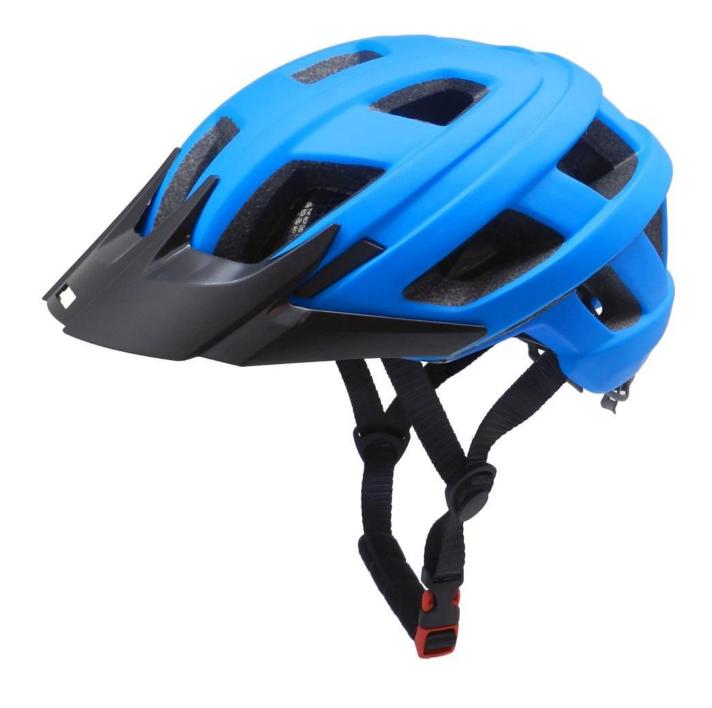

# NEW DEVELOPED PROFESSIONAL HALF-FACE MOUNTAIN BICYCLE HELMET WITH CE EN1078

- STATE

CE Certificated Size: S/M;M/L Weight: 290g

**Products Show** 

101

# The description of mtb helmets:

- Design concept: a stylish&professional mountain bike helmet especially for MTB and uphill riding.

- Three-dimensional duct design: This design is very aerodynamic drag coefficient is small , in the process of riding , people wear more cool.

- In-mold technology, when the helmet by the impact , the entire helmet uniform force.

- The high quality eco-friendly high temperature resistant PC shell.

- The high density black EPS helmets for mountain biking material is imported from American,

- The bicycle accessories: adjustable helmet for mountain bike chin strap with mountain bike helmets sale quick-release buckle; rear lock adjustment; cool comfortable pads;

- Certification: CE-EN1078 certified for impact protection.

#### The specification of mtb helmets:

| Model No.               | AU-BM09 mtb helmets                                                                                                     |
|-------------------------|-------------------------------------------------------------------------------------------------------------------------|
| Material                | EPS foam & PC shell double in-mold technology                                                                           |
| Certification           | CE EN1078                                                                                                               |
| Vents                   | 11 air vents                                                                                                            |
| Color                   | Pantone, customized                                                                                                     |
| size/head circumference | S/M (54-58CM) M/L (58-62CM)                                                                                             |
| Weight                  | 295g                                                                                                                    |
| Sample Time             | 7 days                                                                                                                  |
| helmet accessorie       | Inner padding fabric, In-moulded anti-insect net,headlock<br>adjuster,Polyester strap,standard ITW buckle,strap divider |
| Package details         | PP bag+individual color box packing+mastercarton                                                                        |