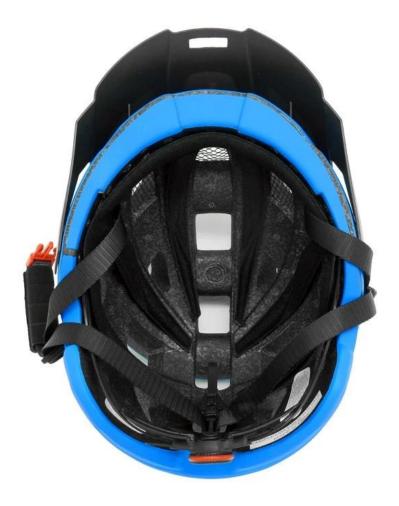

- The bicycle accessories: adjustable helmet for mountain bike chin strap with mountain bike helmets sale quick-release buckle; rear lock adjustment; cool comfortable pads;

- Certification: CE-EN1078 certified for impact protection.

#### The specification of mtb helmets:

| Model No.               | AU-BM09 mtb helmets                                                                                                     |
|-------------------------|-------------------------------------------------------------------------------------------------------------------------|
| Material                | EPS foam & PC shell double in-mold technology                                                                           |
| Certification           | CE EN1078                                                                                                               |
| Vents                   | 11 air vents                                                                                                            |
| Color                   | Pantone, customized                                                                                                     |
| size/head circumference | S/M (54-58CM) M/L (58-62CM)                                                                                             |
| Weight                  | 295g                                                                                                                    |
| Sample Time             | 7 days                                                                                                                  |
| helmet accessorie       | Inner padding fabric, In-moulded anti-insect net,headlock<br>adjuster,Polyester strap,standard ITW buckle,strap divider |
| Package details         | PP bag+individual color box packing+mastercarton                                                                        |