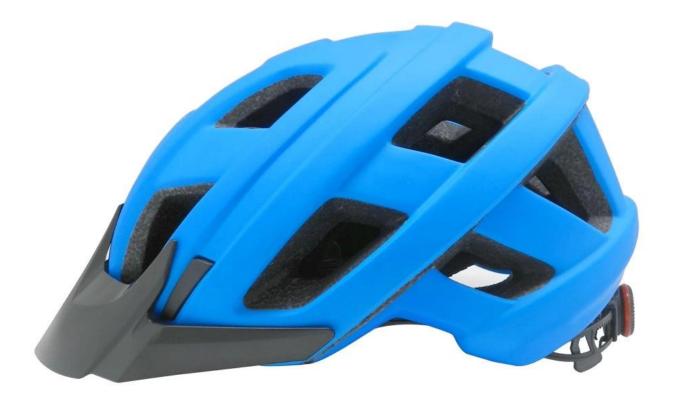

# The description of mtb helmets:

- Design concept: a stylish&professional mountain bike helmet especially for MTB and uphill riding.

- Three-dimensional duct design: This design is very aerodynamic drag coefficient is small , in the process of riding , people wear more cool.

- In-mold technology, when the helmet by the impact , the entire helmet uniform force.

- The high quality eco-friendly high temperature resistant PC shell.

- The high density black EPS helmets for mountain biking material is imported from American,

- The bicycle accessories: adjustable helmet for mountain bike chin strap with mountain bike helmets sale quick-release buckle; rear lock adjustment; cool comfortable pads;

- Certification: CE-EN1078 certified for impact protection.

#### The specification of mtb helmets:

| Model No.               | AU-BM09 mtb helmets                                                                                                     |
|-------------------------|-------------------------------------------------------------------------------------------------------------------------|
| Material                | EPS foam & PC shell double in-mold technology                                                                           |
| Certification           | CE EN1078                                                                                                               |
| Vents                   | 11 air vents                                                                                                            |
| Color                   | Pantone, customized                                                                                                     |
| size/head circumference | S/M (54-58CM) M/L (58-62CM)                                                                                             |
| Weight                  | 295g                                                                                                                    |
| Sample Time             | 7 days                                                                                                                  |
| helmet accessorie       | Inner padding fabric, In-moulded anti-insect net,headlock<br>adjuster,Polyester strap,standard ITW buckle,strap divider |
| Package details         | PP bag+individual color box packing+mastercarton                                                                        |