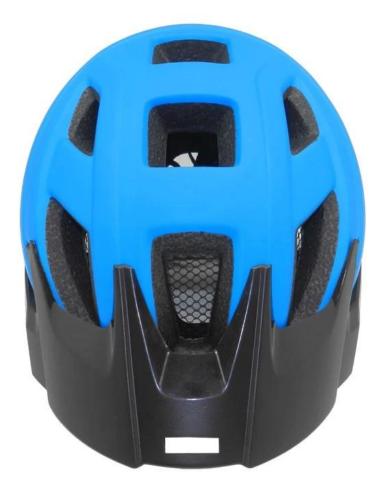

# NEW DEVELOPED PROFESSIONAL HALF-FACE MOUNTAIN BICYCLE HELMET WITH CE EN1078

- STATE

CE Certificated Size: S/M;M/L Weight: 290g

**Products Show** 

101

# The description of mtb helmets:

- Design concept: a stylish&professional mountain bike helmet especially for MTB and uphill riding.

- Three-dimensional duct design: This design is very aerodynamic drag coefficient is small , in the process of riding , people wear more cool.

- In-mold technology, when the helmet by the impact , the entire helmet uniform force.

- The high quality eco-friendly high temperature resistant PC shell.

- The high density black EPS helmets for mountain biking material is imported from American,

- The bicycle accessories: adjustable helmet for mountain bike chin strap with mountain bike helmets sale quick-release buckle; rear lock adjustment; cool comfortable pads;

- Certification: CE-EN1078 certified for impact protection.

#### The specification of mtb helmets:

| Model No.               | AU-BM09 mtb helmets                                                                                                     |
|-------------------------|-------------------------------------------------------------------------------------------------------------------------|
| Material                | EPS foam & PC shell double in-mold technology                                                                           |
| Certification           | CE EN1078                                                                                                               |
| Vents                   | 11 air vents                                                                                                            |
| Color                   | Pantone, customized                                                                                                     |
| size/head circumference | S/M (54-58CM) M/L (58-62CM)                                                                                             |
| Weight                  | 295g                                                                                                                    |
| Sample Time             | 7 days                                                                                                                  |
| helmet accessorie       | Inner padding fabric, In-moulded anti-insect net,headlock<br>adjuster,Polyester strap,standard ITW buckle,strap divider |
| Package details         | PP bag+individual color box packing+mastercarton                                                                        |