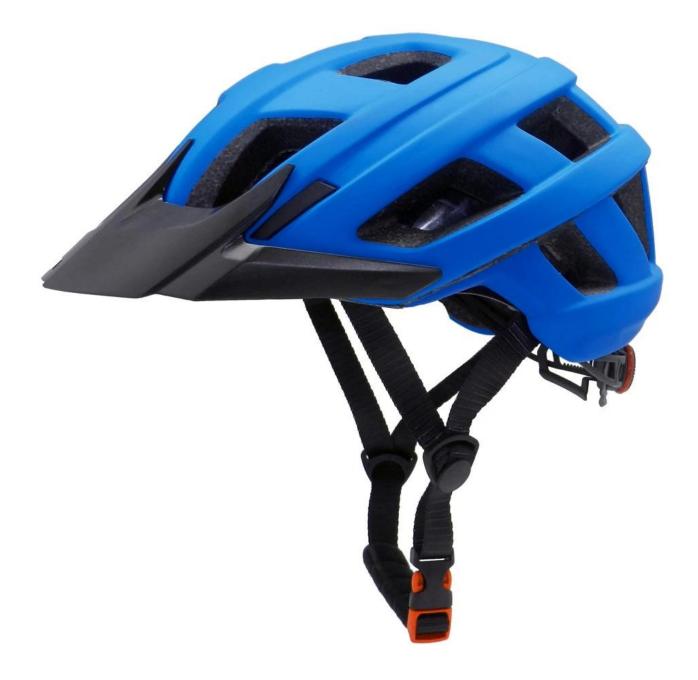

# NEW DEVELOPED PROFESSIONAL HALF-FACE MOUNTAIN BICYCLE HELMET WITH CE EN1078

- STATE

CE Certificated Size: S/M;M/L Weight: 290g

**Products Show** 

101

# The description of mtb helmets:

- Design concept: a stylish&professional mountain bike helmet especially for MTB and uphill riding.

- Three-dimensional duct design: This design is very aerodynamic drag coefficient is small , in the process of riding , people wear more cool.

- In-mold technology, when the helmet by the impact , the entire helmet uniform force.

- The high quality eco-friendly high temperature resistant PC shell.

- The high density black EPS helmets for mountain biking material is imported from American,

- The bicycle accessories: adjustable helmet for mountain bike chin strap with mountain bike helmets sale quick-release buckle; rear lock adjustment; cool comfortable pads;

- Certification: CE-EN1078 certified for impact protection.

#### The specification of mtb helmets:

| Model No.               | AU-BM09 mtb helmets                                                                                                     |
|-------------------------|-------------------------------------------------------------------------------------------------------------------------|
| Material                | EPS foam & PC shell double in-mold technology                                                                           |
| Certification           | CE EN1078                                                                                                               |
| Vents                   | 11 air vents                                                                                                            |
| Color                   | Pantone, customized                                                                                                     |
| size/head circumference | S/M (54-58CM) M/L (58-62CM)                                                                                             |
| Weight                  | 295g                                                                                                                    |
| Sample Time             | 7 days                                                                                                                  |
| helmet accessorie       | Inner padding fabric, In-moulded anti-insect net,headlock<br>adjuster,Polyester strap,standard ITW buckle,strap divider |
| Package details         | PP bag+individual color box packing+mastercarton                                                                        |