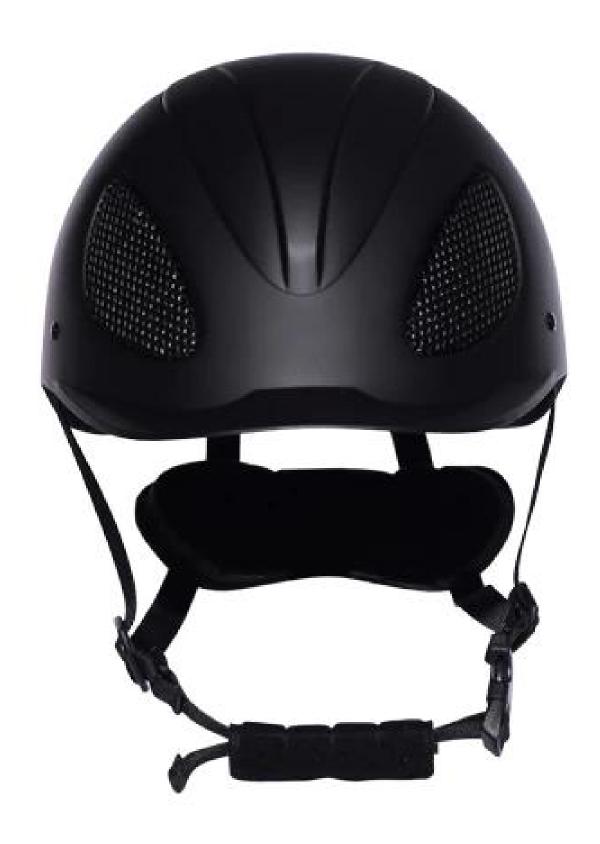

| Internal package: in cloth bag and in box                                                                                           |
|                                | External package: 9 PCs/carton Carton Size: 53.5 67.5 * * 32 CM                                                                     |

## **Description of western horseback riding helmets:**

-Elegant design: this design is very, horseback riding, people wear more cool.

High-quality eco friendly ABS shell injection technology.

-High density EPS material is imported from America,

Accessories-helmet: adjustable strap with quick-release buckle; Adjust the rear lock; Super comfortable pads;

-Certification: CE EN1384 VG1 certified for impact protection.

## **Detail photos of mens riding helmets:**













## **Packagaing information**

Items per Carton: 9 Pieces/Carton

Package Measurements: Carton size: 67\*31.5\*52.5CM

Gross Weight: 4.50 kg

Package Type: 1PCS/PP bag wth color box, 9 PCS PER BROWN CARTON

# The head circumference knowledge of equestrian helmet: European Headform:

An Oval shaped helmet is designed for a rider's head with a dimension which is considerably fit for Europeans.

#### **Generic headform:**

A generic headform helmet is designed for a rider's head with a dimension which is slightly longer front-to-back than its side-to-side measurement.

#### **Asian headform:**

A Round shaped helmet is designed for a rider's head with a dimension which is condierably fit for Asians.



#### **Our Test lab:**

Even though we have considered every necessary elements to enhanc