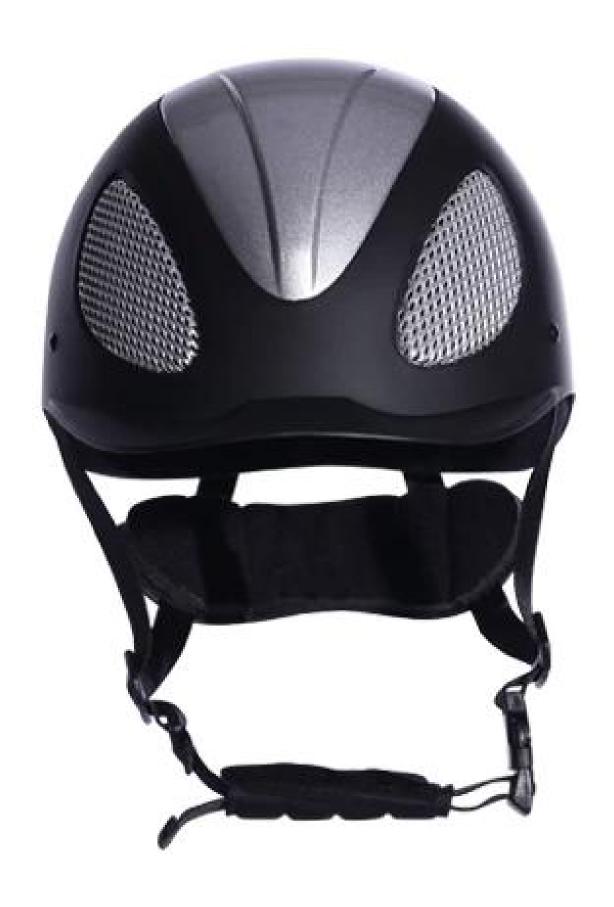

## **Detail photos of mens riding helmets:**

## **Description of western horseback riding helmets:**

-Elegant design: this design is very, horseback riding, people wear more cool.

High-quality eco friendly ABS shell injection technology.

-High density EPS material is imported from America,

Accessories-helmet: adjustable strap with quick-release buckle; Adjust the rear lock; Super comfortable pads;

-Certification: CE EN1384 VG1 certified for impact protection.