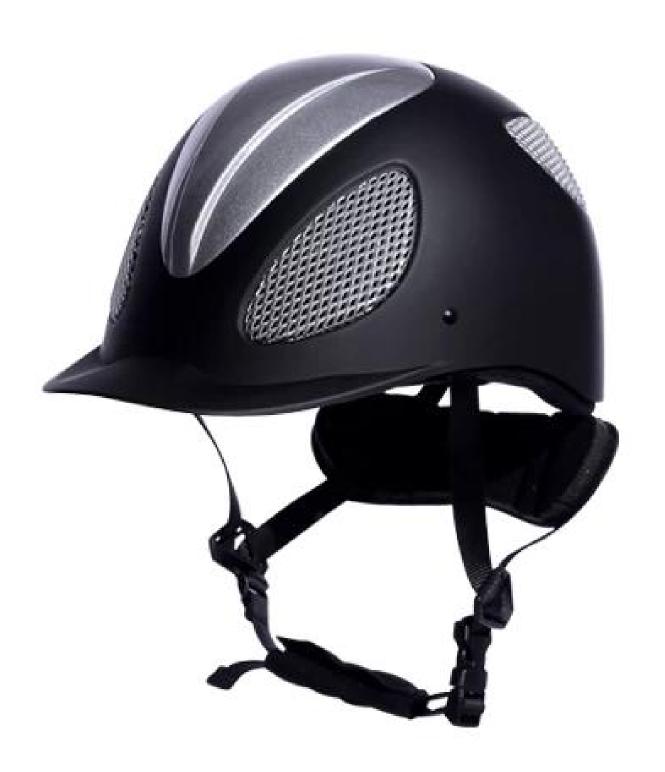

## **Detail photos of mens riding helmets:**

## **Description of western horseback riding helmets:**

-Elegant design: this design is very, horseback riding, people wear more cool.

High-quality eco friendly ABS shell injection technology.

-High density EPS material is imported from America,

Accessories-helmet: adjustable strap with quick-release buckle; Adjust the rear lock; Super comfortable pads;

-Certification: CE EN1384 VG1 certified for impact protection.