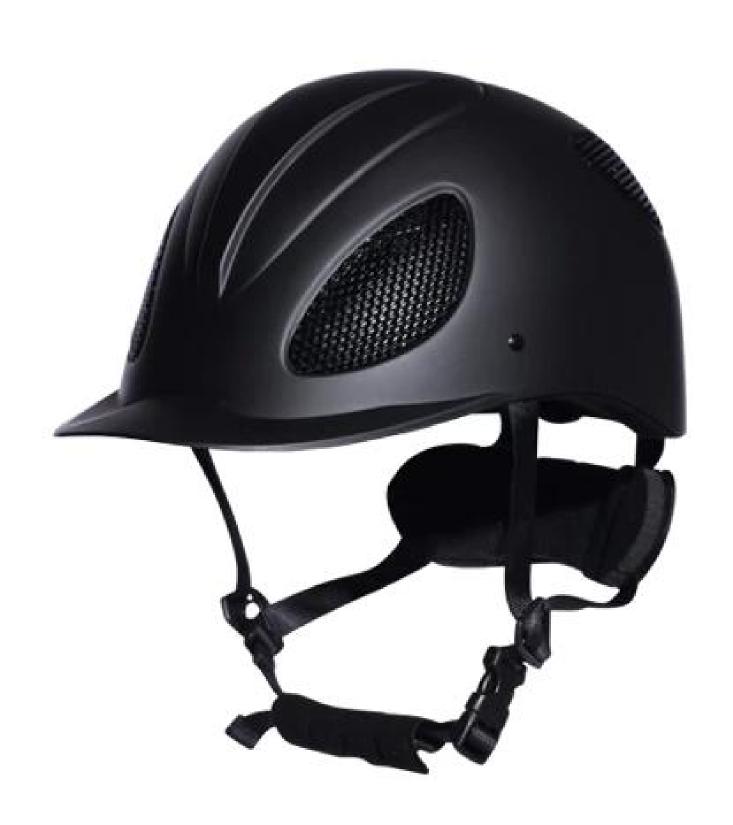

## **Detail photos of mens riding helmets:**

## **Description of western horseback riding helmets:**

-Elegant design: this design is very, horseback riding, people wear more cool.

High-quality eco friendly ABS shell injection technology.

-High density EPS material is imported from America,

Accessories-helmet: adjustable strap with quick-release buckle; Adjust the rear lock; Super comfortable pads;

-Certification: CE EN1384 VG1 certified for impact protection.