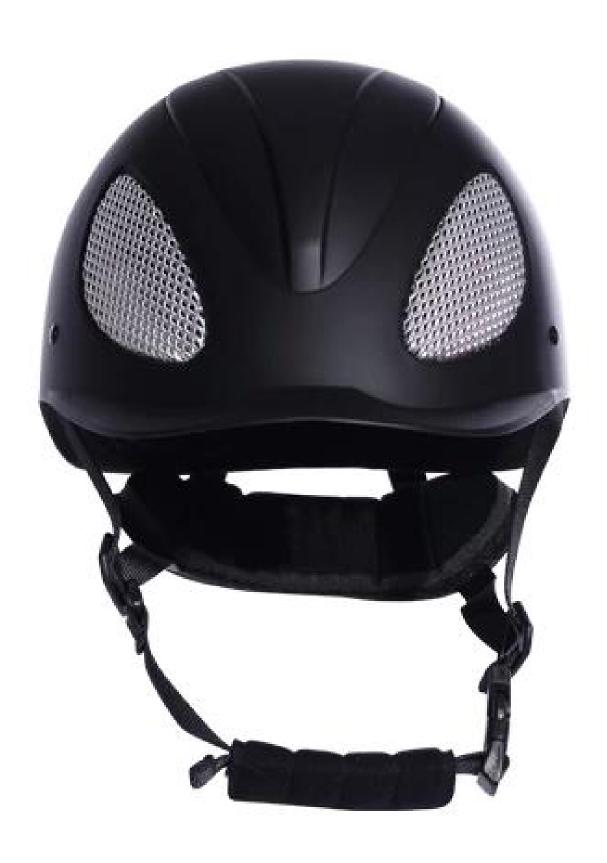

| Internal package: in cloth bag and in box                                                                                           |
|                                | External package: 9 PCs/carton Carton Size: 53.5 67.5 * * 32 CM                                                                     |

## **Description of western horseback riding helmets:**

-Elegant design: this design is very, horseback riding, people wear more cool.

High-quality eco friendly ABS shell injection technology.

-High density EPS material is imported from America,

Accessories-helmet: adjustable strap with quick-release buckle; Adjust the rear lock; Super comfortable pads;

-Certification: CE EN1384 VG1 certified for impact protection.

## **Detail photos of mens riding helmets:**













## **Packagaing information**

Items per Carton: 9 Pieces/Carton

Package Measurements: Carton size: 67\*31.5\*52.5CM

Gross Weight: 4.50 kg

Package Type: 1PCS/PP bag wth color box, 9 PCS PER BROWN CARTON

# The head circumference knowledge of equestrian helmet: European Headform:

An Oval shaped helmet is designed for a rider's head with a dimension which is considerably fit for Europeans.

#### **Generic headform:**

A generic headform helmet is designed for a rider's head with a dimension which is slightly longer front-to-back than its side-to-side measurement.

#### **Asian headform:**

A Round shaped helmet is designed for a rider's head with a dimension which is condierably fit for Asians.



#### **Our Test lab:**

Even though we have considered every necessary elements to enha