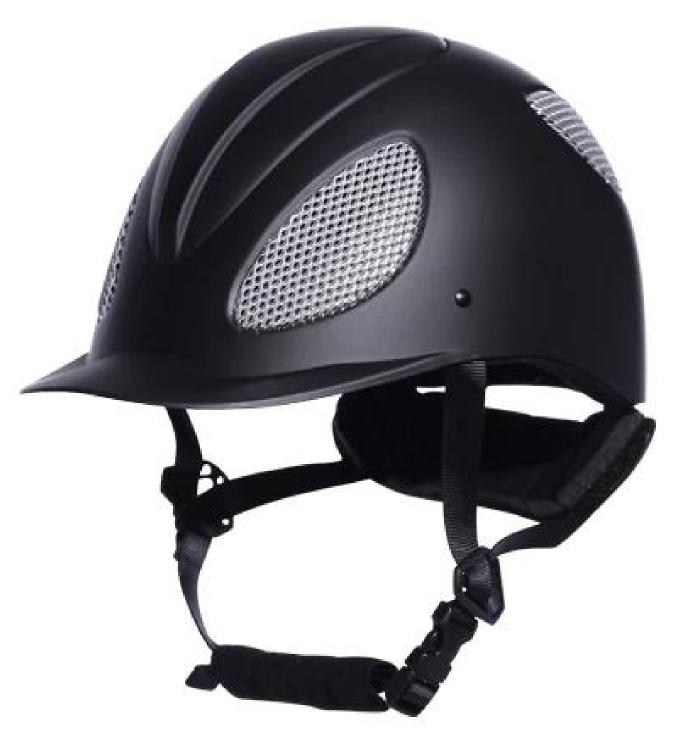

## **Detail photos of mens riding helmets:**

## **Description of western horseback riding helmets:**

-Elegant design: this design is very, horseback riding, people wear more cool.

High-quality eco friendly ABS shell injection technology.

-High density EPS material is imported from America,

Accessories-helmet: adjustable strap with quick-release buckle; Adjust the rear lock; Super comfortable pads;

-Certification: CE EN1384 VG1 certified for impact protection.