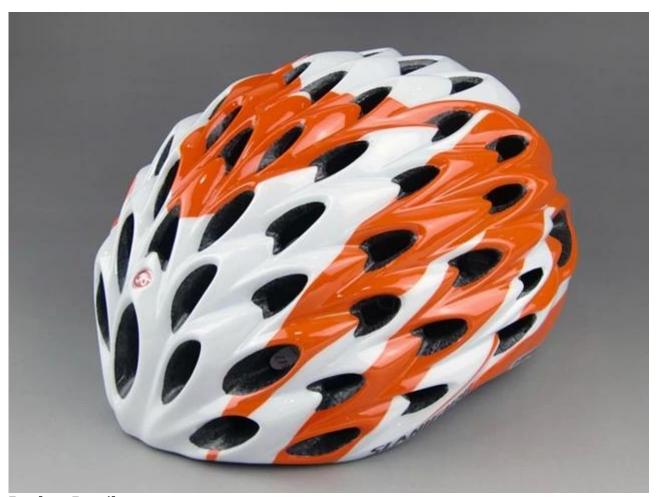

#### The advantages of this **Mountain Bike helmet**:

- 1. It's super lightest, and well-ventilated.
- 2. Three-dimensional duct design: This design is very aerodynamic drag coefficient is small, in the process of riding, people wear more cool.
- 3. Removable brim: Block the sun and block the rain when riding.
- 4. In-mould technology: seamless, when the helmet by the impact, the entire helmet uniform force.
- 5. The high quality PC shell.
- 6. The black EPS material is imported from American.
- 7. The bicycle accessories: adjustable chin strap with quick-release buckle; rear lock adjustment; cool comfortable pads.
- 8. Certification: CE-CPSC-ASTM-AS/NZS-TUV-EN1078 certified for impact protection. New helmet AU-SV000 high quality bicyle Helmet With CE, CPSC approved.

#### **Product Features**

- 1. Thicken PC shell, protection would be sharply increased.
- 2. High density gray EPS material, light weight, Shock resistance, provide reliable protection.
- 3. With adjustment headlock buckle, PA webbing, washable pads.
- 4. Lining Pad equipped with hot-pressing technology.
- 5.We are a direct helmet manufacturer, with independent R&D capabilities.

#### **Product Picture**