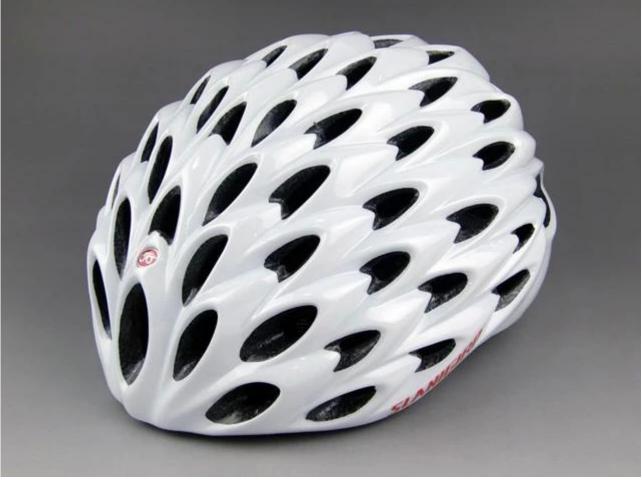

#### The advantages of this **Mountain Bike helmet**:

- 1. It's super lightest, and well-ventilated.
- 2. Three-dimensional duct design: This design is very aerodynamic drag coefficient is small, in the process of riding, people wear more cool.
- 3. Removable brim: Block the sun and block the rain when riding.
- 4. In-mould technology: seamless, when the helmet by the impact, the entire helmet uniform force.
- 5. The high quality PC shell.
- 6. The black EPS material is imported from American.
- 7. The bicycle accessories: adjustable chin strap with quick-release buckle; rear lock adjustment; cool comfortable pads.
- 8. Certification: CE-CPSC-ASTM-AS/NZS-TUV-EN1078 certified for impact protection. New helmet AU-SV000 high quality bicyle Helmet With CE, CPSC approved.

#### **Product Features**

- 1. Thicken PC shell, protection would be sharply increased.
- 2. High density gray EPS material, light weight, Shock resistance, provide reliable protection.
- 3. With adjustment headlock buckle, PA webbing, washable pads.
- 4. Lining Pad equipped with hot-pressing technology.
- 5.We are a direct helmet manufacturer, with independent R&D capabilities.

#### **Product Picture**