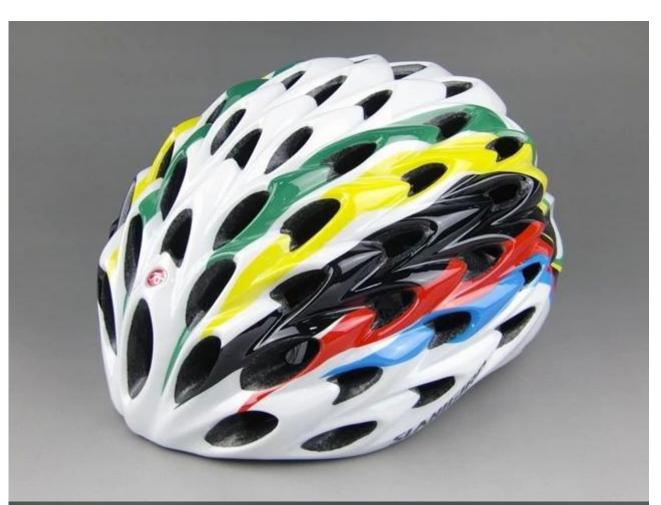

#### The advantages of this **Mountain Bike helmet**:

- 1. It's super lightest, and well-ventilated.
- 2. Three-dimensional duct design: This design is very aerodynamic drag coefficient is small, in the process of riding, people wear more cool.
- 3. Removable brim: Block the sun and block the rain when riding.
- 4. In-mould technology: seamless, when the helmet by the impact, the entire helmet uniform force.
- 5. The high quality PC shell.
- 6. The black EPS material is imported from American.
- 7. The bicycle accessories: adjustable chin strap with quick-release buckle; rear lock adjustment; cool comfortable pads.
- 8. Certification: CE-CPSC-ASTM-AS/NZS-TUV-EN1078 certified for impact protection. New helmet AU-SV000 high quality bicyle Helmet With CE, CPSC approved.

#### **Product Features**

- 1. Thicken PC shell, protection would be sharply increased.
- 2. High density gray EPS material, light weight, Shock resistance, provide reliable protection.
- 3. With adjustment headlock buckle, PA webbing, washable pads.
- 4. Lining Pad equipped with hot-pressing technology.
- 5.We are a direct helmet manufacturer, with independent R&D capabilities.

#### **Product Picture**