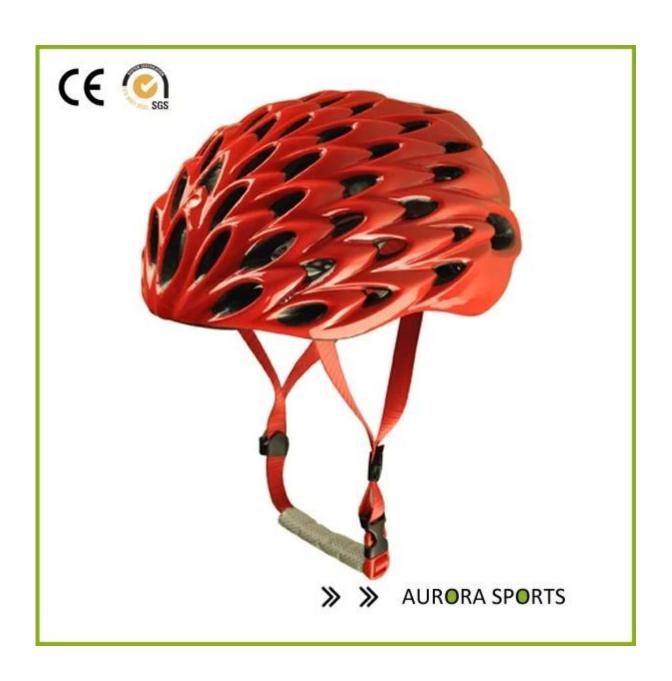

#### The advantages of this **Mountain Bike helmet**:

- 1. It's super lightest, and well-ventilated.
- 2. Three-dimensional duct design: This design is very aerodynamic drag coefficient is small, in the process of riding, people wear more cool.
- 3. Removable brim: Block the sun and block the rain when riding.
- 4. In-mould technology: seamless, when the helmet by the impact, the entire helmet uniform force.
- 5. The high quality PC shell.
- 6. The black EPS material is imported from American.
- 7. The bicycle accessories: adjustable chin strap with quick-release buckle; rear lock adjustment; cool comfortable pads.
- 8. Certification: CE-CPSC-ASTM-AS/NZS-TUV-EN1078 certified for impact protection. New helmet AU-SV000 high quality bicyle Helmet With CE, CPSC approved.

#### **Product Features**

- 1. Thicken PC shell, protection would be sharply increased.
- 2. High density gray EPS material, light weight, Shock resistance, provide reliable protection.
- 3. With adjustment headlock buckle, PA webbing, washable pads.
- 4. Lining Pad equipped with hot-pressing technology.
- 5.We are a direct helmet manufacturer, with independent R&D capabilities.

#### **Product Picture**