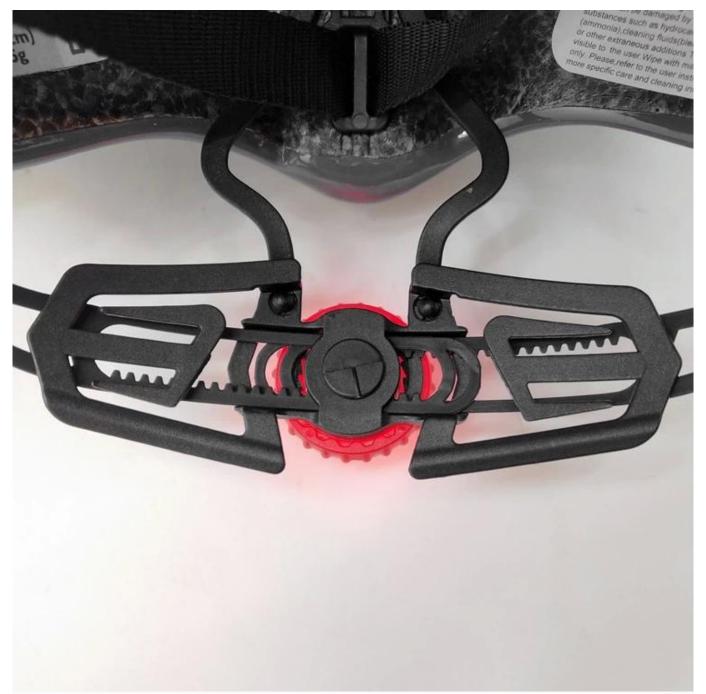

Ergonomic, easy to use dial wheel with a soft rubber pad guarantees maximum comfort. The height adjustment offers perfect adjustability. The micro dial and the vertical position can be adjusted without removing the helmet.

The Up-N-Down adjustment system gives the most precise and comfortable fitting of any helmet due to its unique double pivot design. This allows the back of the head to be cradled by the soft rubber pad, which are then easily tightened to the correct tension by a central ratchet wheel. Lightweight and easy to use.