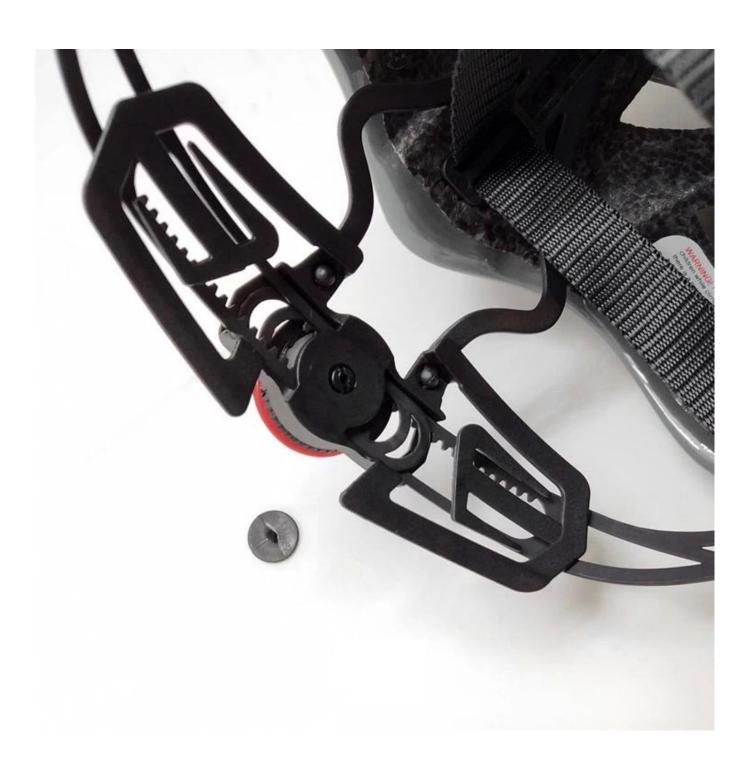

Ergonomic, easy to use dial wheel with a soft rubber pad guarantees maximum comfort. The height adjustment offers perfect adjustability. The micro dial and the vertical position can be adjusted without removing the helmet.

The Up-N-Down adjustment system gives the most precise and comfortable fitting of any helmet due to its unique double pivot design. This allows the back of the head to be cradled by the soft rubber pad, which are then easily tightened to the correct tension by a central ratchet wheel. Lightweight and easy to use.