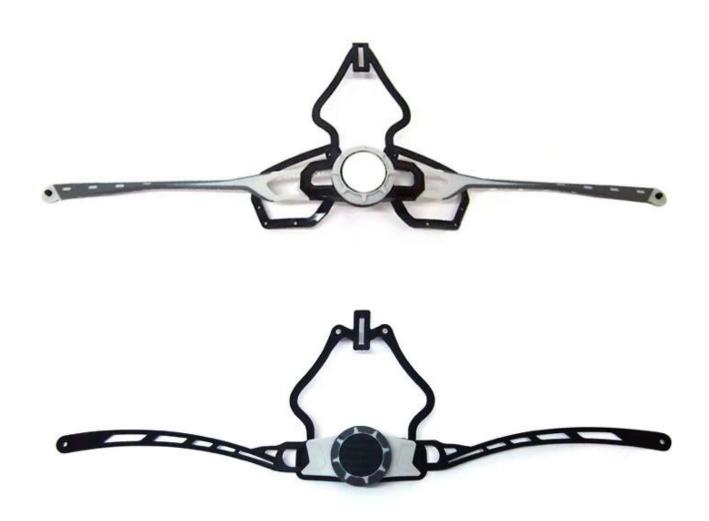

# Adjustment System Options A001 A002 A003 A004 A005 A006 A007 800A A009 A010 A011 A012

This multi-adjustable system makes the helmet easily adjust the height in three different positions to guarantee maximum comfort and fit.

Advanced fit systems provide the perfect adjustment, in every direction, to match every individual head shape.