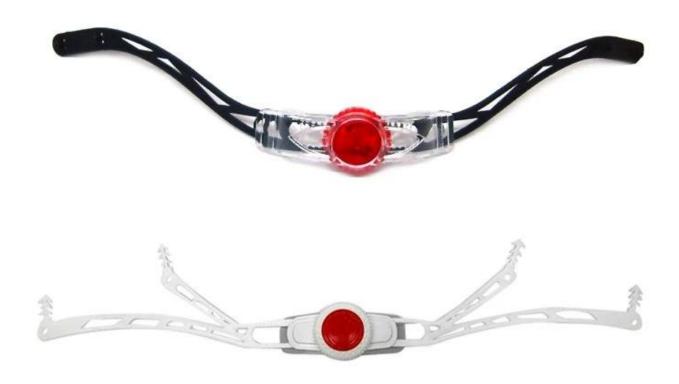

# Adjustment System Options A001 A002 A003 A004 A005 A006 A007 800A A009 A010 A011 A012

This multi-adjustable system makes the helmet easily adjust the height in three different positions to guarantee maximum comfort and fit.

Ergonomic, easy to use dial wheel with a soft rubber pad guarantees maximum comfort. The height adjustment offers perfect adjustability. The micro dial and the vertical position can be adjusted without removing the helmet.

The Up-N-Down adjustment system gives the most precise and comfortable fitting of any helmet due to its unique double pivot design. This allows the back of the head to be cradled by the soft rubber pad, which are then easily tightened to the correct tension by a central ratchet wheel. Lightweight and easy to use.

Advanced fit systems provide the perfect adjustment, in every direction, to match every individual head shape.