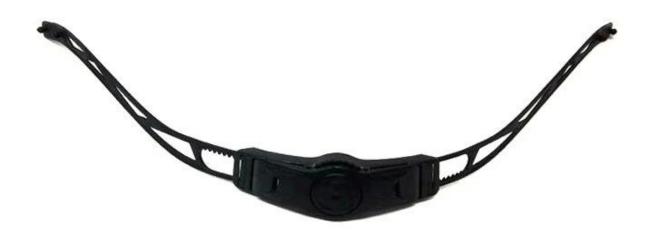

# Adjustment System Options A001 A002 A003 A004 A005 A006 A007 800A A009 A010 A011 A012

This multi-adjustable system makes the helmet easily adjust the height in three different positions to guarantee maximum comfort and fit.

Ergonomic, easy to use dial wheel with a soft rubber pad guarantees maximum comfort. The height adjustment offers perfect adjustability. The micro dial and the vertical position can be adjusted without removing the helmet.

The Up-N-Down adjustment system gives the most precise and comfortable fitting of any helmet due to its unique double pivot design. This allows the back of the head to be cradled by the soft rubber pad, which are then easily tightened to the correct tension by a central ratchet wheel. Lightweight and easy to use.