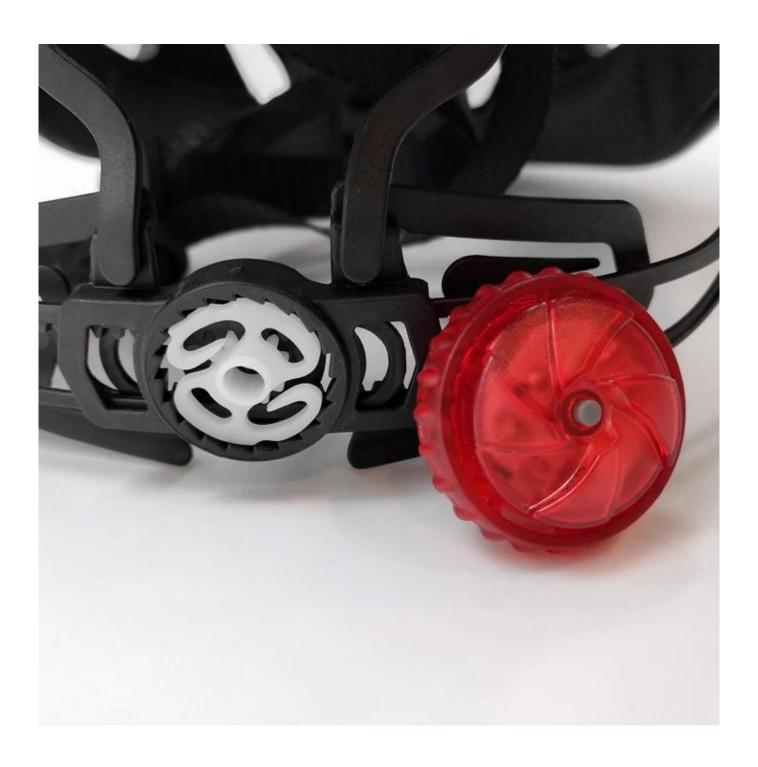

Ergonomic, easy to use dial wheel with a soft rubber pad guarantees maximum comfort. The height adjustment offers perfect adjustability. The micro dial and the vertical position can be adjusted without removing the helmet.

The Up-N-Down adjustment system gives the most precise and comfortable fitting of any helmet due to its unique double pivot design. This allows the back of the head to be cradled by the soft rubber pad, which are then easily tightened to the correct tension by a central ratchet wheel. Lightweight and easy to use.